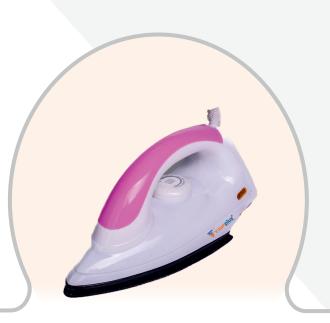

## Perfect \_\_\_\_\_

- 750/1000W, ISI Certified
- Adjustable Temperature Control
- Non-stick Coated Soleplate
- Over Head Safety Protection
- Pilot Light, Light Weight
- Cool Touch Handle with Comfort Grip

Non-Stick Soleplate Prevents Clothes from Sticking on to the Soleplate

## Safe to Use Conforms to Quality Standards