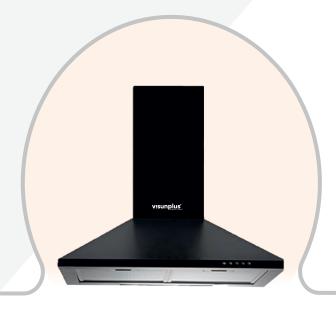

- Automatic power off when water boiled.
- 360 °rotation base design.
- Concealed heating element,
- safety and easy cleaning.

- Airflow: 1200m3/h
- Filter: Aluminium Filter
- Blower: 3 Speed Touch sense panel With Heating auto clean With PC oil Collector

### Neo 60/90 \_\_\_\_\_ (T-Shape Without Top Glass)

- Airflow: 1200m3/h
- Filter: Aluminium Filter
- Blower: 3 Speed Touch sense panel With Heating auto clean With PC oil Collector