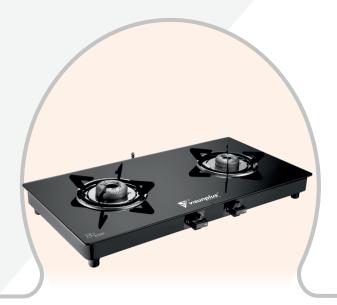

## Glass-2 Burner\_\_\_\_

- Mirror Finished Heavy SS Body
- Heat Resistance Bakelite Knob
- Fuel Efficient Brass Burner
- Strong and Steady Pan Support