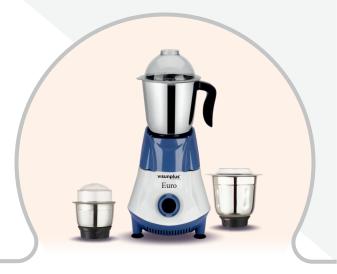

### Elexa

### 3 Jar Mixer Grinder 750W

- Hardened blades for multipurpose grinding.
- Compact and easy to clean design.
- Shock Proof ABS body and Over load protector.
- Full copper motor for longer motor life.
- Three speed options with an inbuilt pulse function