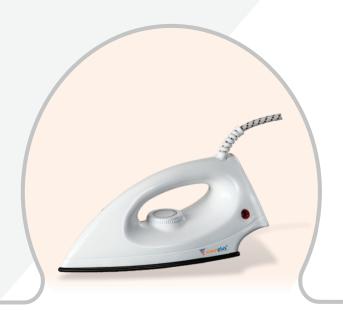

## Perfect \_\_\_\_\_

- 750/1000W, ISI Certified
- Adjustable Temperature Control
- Non-stick Coated Soleplate
- Over Head Safety Protection
- Pilot Light, Light Weight
- Cool Touch Handle with Comfort Grip

# Prima Gold

- 750/1000W, ISI Certified
- Adjustable Temperature Control
- Non-stick Coated Soleplate
- Over Head Safety Protection
- Pilot Light, Light Weight
- Cool Touch Handle with Comfort Grip

# Black Beauty

- 750/1000W, ISI Certified
- Adjustable Temperature Control
- Non-stick Coated Soleplate
- Over Head Safety Protection
- Pilot Light, Light Weight
- Cool Touch Handle with Comfort Grip

Prevents Clothes from Sticking on to the Soleplate