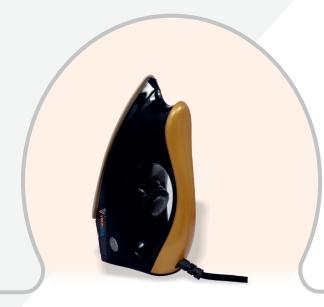

# Prima Gold

- 750/1000W, ISI Certified
- Adjustable Temperature Control
- Non-stick Coated Soleplate
- Over Head Safety Protection
- Pilot Light, Light Weight
- Cool Touch Handle with Comfort Grip

# Black Beauty

- 750/1000W, ISI Certified
- Adjustable Temperature Control
- Non-stick Coated Soleplate
- Over Head Safety Protection
- Pilot Light, Light Weight
- Cool Touch Handle with Comfort Grip

Prevents Clothes from Sticking on to the Soleplate