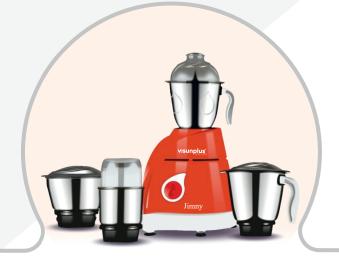

# Jimny \_\_\_\_\_\_ 3 Jar Mixer Grinder 750W

- Hardened blades for multipurpose grinding.
- Compact and easy to clean design.
- Shock Proof ABS body and Over load protector.
- Full copper motor for longer motor life.
- Three speed options with an inbuilt pulse function