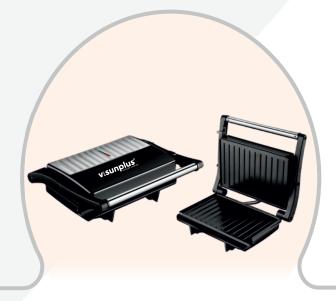

## Griller Sandwich \_\_\_\_\_

- Non-Slip Rubber Feet
- 750 Watts
- Shock Proof & Heat Resistant
- Power On/Off Indicator

279A, Udyog Kendra 1st, Khera Chauganpur, Greater Noida, GB Nagar, UP (201306) info@vsunelectronicsindia.com www.vsunelectronicsindia.in Toll Free: 18001219001 | 🛇 +918373960046