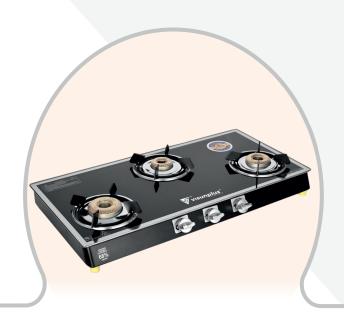

## Glass-3 Burner\_

24 MONTHS WARRANT

- Mirror Finished Heavy SS Body
- Heat Resistance Bakelite Knob
- Fuel Efficient Brass Burner
- Strong and Steady Pan Support

# Glass-3 Burner\_

- Mirror Finished Heavy SS Body
- Heat Resistance Bakelite Knob
- Fuel Efficient Brass Burner
- Strong and Steady Pan Support