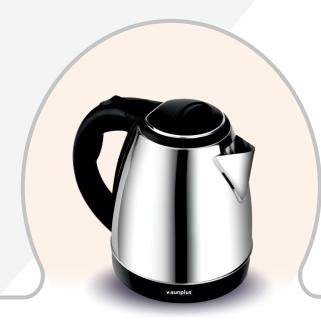

## VSSK - 0110\_\_\_\_

- Automatic power off when water boiled.
- 360 °rotation base design.
- Concealed heating element,
- safety and easy cleaning.

Steam Induction Conforms to Quality Standards

- Automatic power off when water boiled.
- 360 °rotation base design.
- · Concealed heating element,
- safety and easy cleaning.

- Automatic power off when water boiled.
- 360 °rotation base design.
- Concealed heating element,
- safety and easy cleaning.

- Airflow: 1200m3/h
- Filter: Aluminium Filter
- Blower: 3 Speed Touch sense panel With Heating auto clean With PC oil Collector