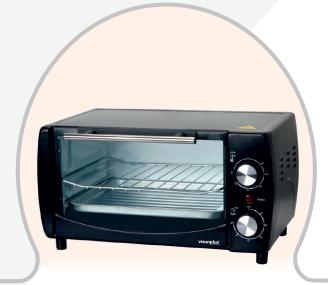

## OTG VSP-012 \_\_\_\_

- 0-250 Degree thermostat range
- 6 Stage temperature selector
- 60 minute timer with auto shut off
- Transparent Glass door