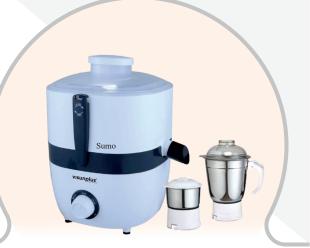

#### Sumo \_\_\_\_\_ 3 Jar Mixer Grinder 600W

- Hardened blades for multipurpose grinding.
- Compact and easy to clean design.
- Shock Proof ABS body and Over load protector.
- Full copper motor for longer motor life.
- Three speed options with an inbuilt pulse function