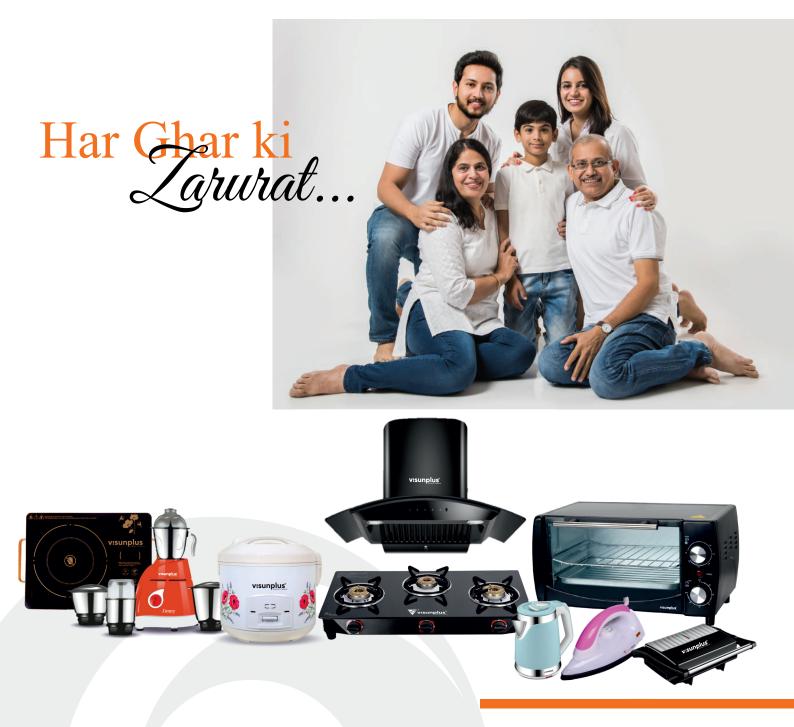

# THE TRUST OF EVERY INDIAN HOMES









### Elexa

### 3 Jar Mixer Grinder 750W

- Hardened blades for multipurpose grinding.
- Compact and easy to clean design.
- Shock Proof ABS body and Over load protector.
- Full copper motor for longer motor life.
- Three speed options with an inbuilt pulse function





Grinding

ť Heavy-Duty Steel Jar



#### Super Sharp Blades 30 Minutes Grinding



Heavy-Duty Steel Jar



### 3 Jar Mixer Grinder 750W

- Hardened blades for multipurpose grinding.
- Compact and easy to clean design.
- Shock Proof ABS body and Over load protector.
- Full copper motor for longer motor life.
- Three speed options with an inbuilt pulse function







# Jimny \_\_\_\_\_\_ 3 Jar Mixer Grinder 750W

- Hardened blades for multipurpose grinding.
- Compact and easy to clean design.
- Shock Proof ABS body a