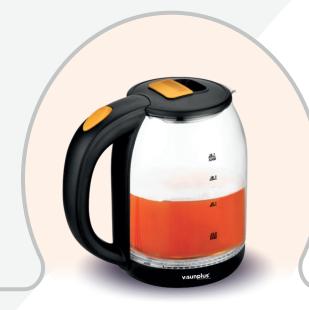

## VSSK - 0110\_\_\_\_

- Automatic power off when water boiled.
- 360 °rotation base design.
- Concealed heating element,
- safety and easy cleaning.

Steam Induction Conforms to Quality Standards

- Automatic power off when water boiled.
- 360 °rotation base design.
- · Concealed heating element,
- safety and easy cleaning.