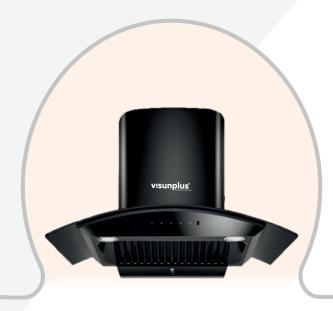

### Neo 60/90 \_\_\_\_\_ (T-Shape Without Top Glass)

- Airflow: 1200m3/h
- Filter: Aluminium Filter
- Blower: 3 Speed Touch sense panel With Heating auto clean With PC oil Collector

## Magnus 60/90 \_\_\_\_\_

- Airflow: 1200m3/h
- Filter: Aluminium Filter
- Blower: 3 Speed Touch sense panel With Heating auto clean With PC oil Collector