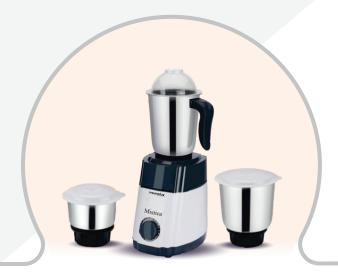

### Mistica\_\_\_\_\_

### 3 Jar Mixer Grinder 500W

- Hardened blades for multipurpose grinding.
- Compact and easy to clean design.
- Shock Proof ABS body and Over load protector.
- Full copper motor for longer motor life.
- Three speed options with an inbuilt pulse function