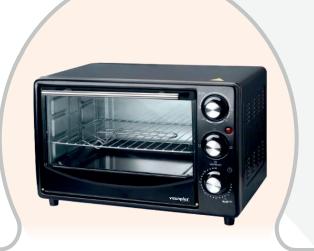

### **12** WARHANTY OTG VSP-025 \_\_\_\_ (Electric Oven)

- 0-250 Degree thermostat range
- 6 Stage temperature selector
- 60 minute timer with auto shut off
- Transparent Glass door