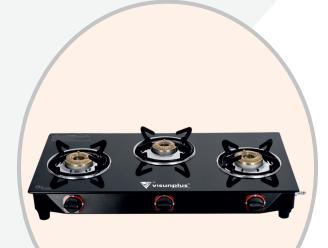

## Glass-3 Burner\_

24 MONTHS WARRANT

- Mirror Finished Heavy SS Body
- Heat Resistance Bakelite Knob
- Fuel Efficient Brass Burner
- Strong and Steady Pan Support

# Glass-3 Burner\_

- Mirror Finished Heavy SS Body
- Heat Resistance Bakelite Knob
- Fuel Efficient Brass Burner
- Strong and Steady Pan Support