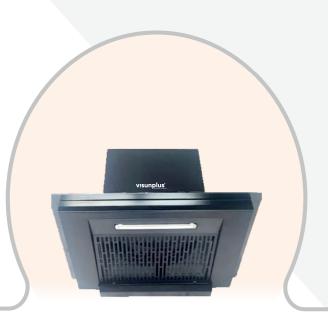

### Neo 60/90 \_\_\_\_\_ (T-Shape Without Top Glass)

- Airflow: 1200m3/h
- Filter: Aluminium Filter
- Blower: 3 Speed Touch sense panel With Heating auto clean With PC oil Collector

## Magnus 60/90 \_\_\_\_\_

- Airflow: 1200m3/h
- Filter: Aluminium Filter
- Blower: 3 Speed Touch sense panel With Heating auto clean With PC oil Collector