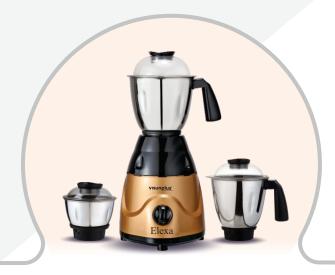

### Elexa

### 3 Jar Mixer Grinder 750W

- Hardened blades for multipurpose grinding.
- Compact and easy to clean design.
- Shock Proof ABS body and Over load protector.
- Full copper motor for longer motor life.
- Three speed options with an inbuilt pulse function