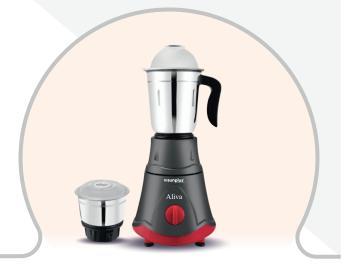

### 3 Jar Mixer Grinder 750W

- Hardened blades for multipurpose grinding.
- Compact and easy to clean design.
- Shock Proof ABS body and Over load protector.
- Full copper motor for longer motor life.
- Three speed options with an inbuilt pulse function