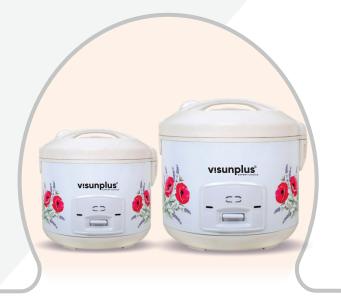

## Rice Cooker\_\_\_\_

- Capacity : 1.8 & 2.8 Liter
- Power : 220-240 V AC 50Hz
- Wattage : 700 Watt
- Outer Wall : 0.35 mm
- Inner Pot : 320 Gram
- Heating Plate : 375 Gram
- Keep Warm Function : Yes
- Power Cable : 3 Pin 3 Core 1000mm