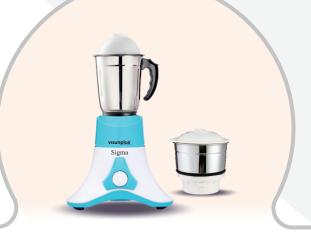

Sigma\_\_\_\_\_

- Compact and easy to clean design.
- Shock Proof ABS body and Over load protector.
- Full copper motor for longer motor life.
- Three speed options with an inbuilt pulse function