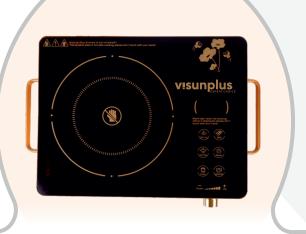

# INC-2727\_\_\_\_\_ (Induction Cooker)

- Power Supply : 230V/50Hz AC
- Display Power : 2000W
- Type : Micro Button Function Control
- Glass : Crystal / Morcom Glass / Indian Glass / Tiles
- Display : 4 Digit LED Display

- INC-2727\_\_\_\_\_ (Induction Cooker)
- Power Supply : 230V/50Hz AC
- Display Power : 2000W
- Type : Micro Button Function Control
- Glass : Crystal / Morcom Glass / Indian Glass / Tiles
- Display : 4 Digit LED Display