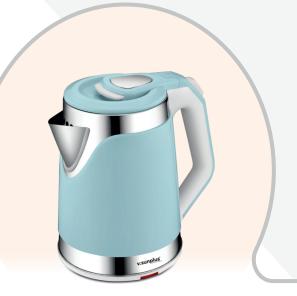

## VSSK - 0110\_\_\_\_

- Automatic power off when water boiled.
- 360 °rotation base design.
- Concealed heating element,
- safety and easy cleaning.

Steam Induction Conforms to Quality Standards

- Automatic power off when water boiled.
- 360 °rotation base design.
- · Concealed heating element,
- safety and easy cleaning.