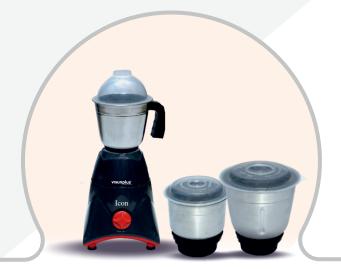

### lcon

### 2 Jar Mixer Grinder 500W

- Hardened blades for multipurpose grinding.
- Compact and easy to clean design.
- Shock Proof ABS body and Over load protector.
- Full copper motor for longer motor life.
- Three speed options with an inbuilt pulse function