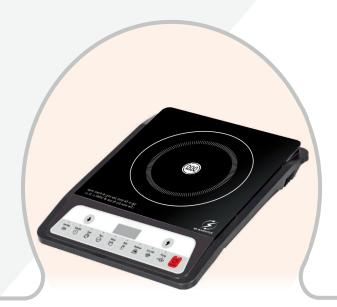

# INC-2727\_\_\_\_\_ (Induction Cooker)

- Power Supply : 230V/50Hz AC
- Display Power : 2000W
- Type : Micro Button Function Control
- Glass : Crystal / Morcom Glass / Indian Glass / Tiles
- Display : 4 Digit LED Display

- INC-2727\_\_\_\_\_ (Induction Cooker)
- Power Supply : 230V/50Hz AC
- Display Power : 2000W
- Type : Micro Button Function Control
- Glass : Crystal / Morcom Glass / Indian Glass / Tiles
- Display : 4 Digit LED Display