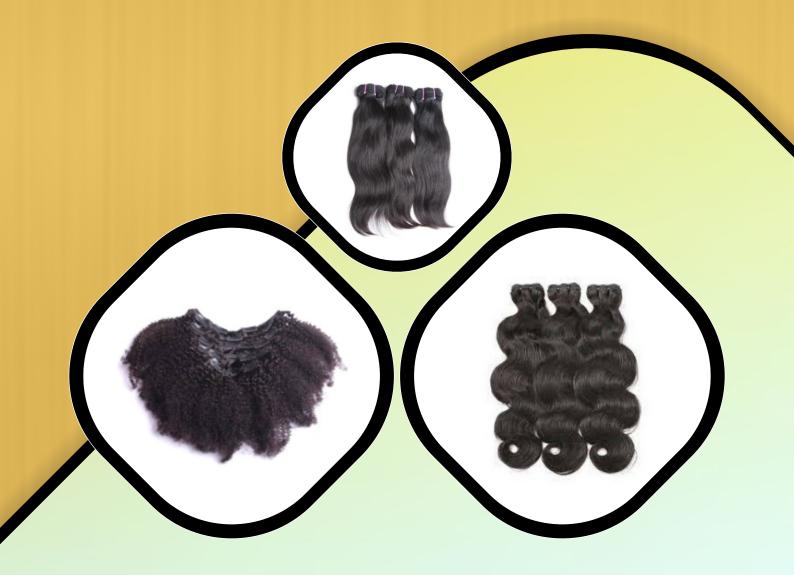

#### **Human Hair**

**Kinky Curly Human Hair** 

Virgin Human Hair

**Natural Curly Human Hair** 

**Body Wave Human Hair** 

Virgin Human Hair

**Raw Human Hair** 

**Straight Human Hair** 

**Natural Wavy Human Hair** 

**Deep Wave Human Hair** 