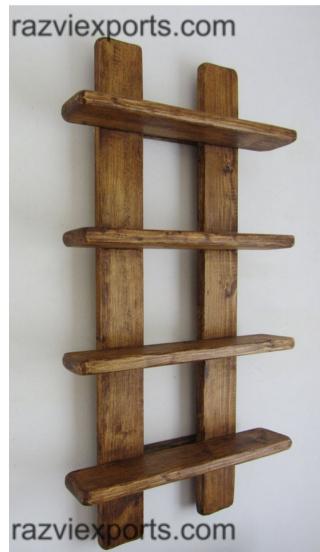

Horn cutlery, Horn and Bone Salad Set Servers, Buffalo chew horn for dog, Shoe horn with bone handle, Horn & Bone Photo frame, Resin Box, Door Knobs, Brass Cuffs, Coconut bowls and other Handicraft items.

> Proprietor : RAZVI MALIK M/s : RAZVI EXPORTS Contact US : +918191914604 Email Us : razviexports@gmail.com

### Hot pot









razviexports.com

## **Smoking Pipe**







razviexports.com

### **Small Decorative Cot/charpai**









razviexports.com

razviexports.com



razviexports.com

### Decorative Animal

razviexports.com











### Wall Decor Watch

razviexports.com









# Kitchen Ware Products

razviexports.com



razviexports.com













razviexports.com



# Wooden Trays

razviexports.com

razviexports.com







#### razviexports.com







### Wall Shelves









#### razviexports.com





























2 Sile



V

razviexports.com









razviexports.com



razviexports.com

### Jeweiry Boxs

razviexports.com



razviexports.com

#### razviexports.com















razviexports.com



razviexports.com

### razviexports.com

0 3

razviexports.com

0



razviexports.com

### razviexports.com











### Storage Boxs

### razviexports.com



#### razviexports.com





### Wall Decor Art







# razviexports.com razviexports.com

### Wooden Home Tample





#### razviexports.com

### Wooden Furniture

razviexports.com













razviexports.com

sorts.co

razvie