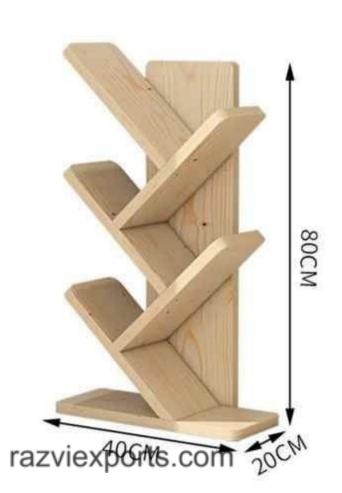

rs, Buffalo chew horn for dog, Shoe horn with bone handle, Horn & Bone Photo frame, Resin Box, Door Knobs, Brass Cuffs, Coconut bowls and other Handicraft items.

> Proprietor : RAZVI MALIK M/s : RAZVI EXPORTS Contact US : +918191914604 Email Us : razviexports@gmail.com

### Hot pot









razviexports.com

## **Smoking Pipe**







razviexports.com

### **Small Decorative Cot/charpai**









razviexports.com

razviexports.com



razviexports.com

### Decorative Animal

razviexports.com











### Wall Decor Watch

razviexports.com









# Kitchen Ware Products

razviexports.com



razviexports.com













razviexports.com



# Wooden Trays

razviexports.com

razviexports.com







#### razviexports.com







### Wall Shelves









#### razviexports.com





























2 Sile



V

razviexports.com









razviexports.com



razviexports.com

### Jeweiry Boxs

razviexports.com



razviexports.com

#### razviexports.com















razviexports.com



razviexports.com

### razviexports.com

0 3

razviexports.com

0



razviexports.com

### razviexports.com











### Storage Boxs

### razviexports.com



#### razviexports.com





### Wall Decor Art







# razviexports.com razviexports.com

### Wooden Home Tample





#### razviexports.com

### Wooden Furniture

razviexports.com













razviexports.com

sorts.co

razvie