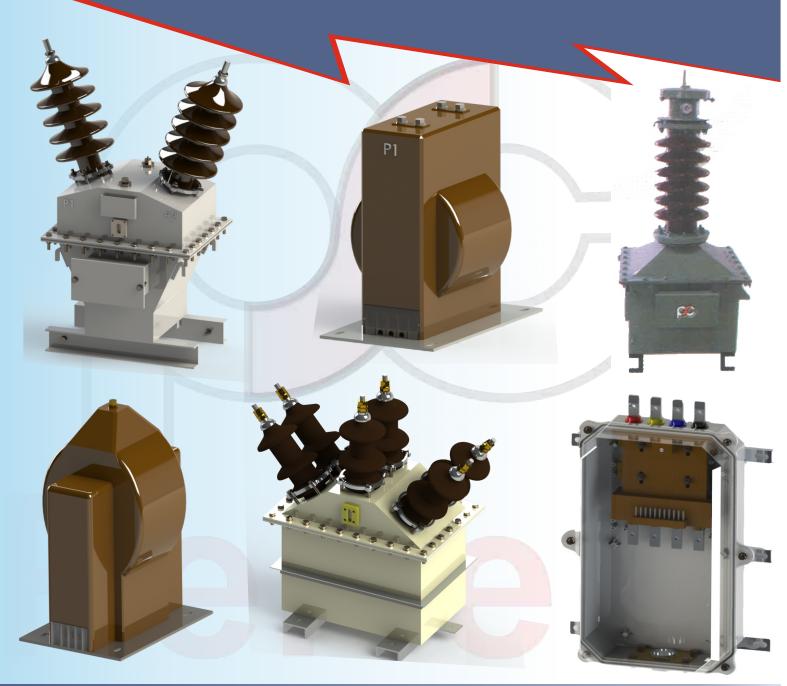

- \* Outdoor Oilcooled CT's, PT's and CT-PT Combined Units
- \* Indoor Resin Cast CT's and PT's
- \* Dry Type CT-PT Combined Units
- \* Metering Cubicles / Panels
- \* L.T. Tape Wound & Resin Cast CT's
- \* Control Transformers
- \* Indoor Resin Cast CT's and PT's Suitable for Different Make Panels / Switchgears

#### PRODUCT RANGE

#### **CURRENT TRANSFORMER**

A Current Transformer is the measuring device formetering and protection system. The primary current of the CT is transformed into the required secondary current of 5A or 1A.

#### **POTENTIAL TRANSFORMER**

The primary and secondary winding of Potential Transformer is magnetically coupled by a core.PT is used to further step down the system voltage to measurable value up to 63.5V,100V or 110V as per standard of the equipment.

#### **CT-PT COMBINED UNIT**

CT-PT Combined Unit are also called metering units. These units can be offered as Dry type or Oil Immersed.