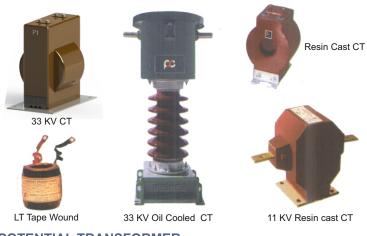

#### **POTENTIAL TRANSFORMER**

The primary and secondary winding of Potential Transformer is magnetically coupled by a core.PT is used to further step down the system voltage to measurable value up to 63.5V,100V or 110V as per standard of the equipment.

The Typical class of accuracy of metering PT are 0.1, 0.2, 0.5,1.0 and protection PT is 3P, The PT's are offered in single phase or three phase version.

33KV PT

33KV Oil Cooled PT