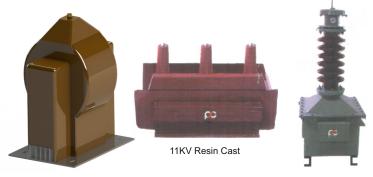

#### **CT-PT COMBINED UNIT**

CT-PT Combined Unit are also called metering units. These units can be offered as Dry type or Oil Immersed.

## METERING UNIT / CUBICLE / PANEL

Metering Cubicle is a combination of CT-PT unit and Metering Chamber.

11/22/33KV CT-PT Combined Unit (Dry Type / Oil Cooled)

11KV metering cubicle with bottom cable entry