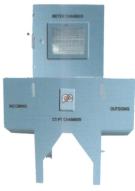

## METERING UNIT / CUBICLE / PANEL

Metering Cubicle is a combination of CT-PT unit and Metering Chamber.

11/22/33KV CT-PT Combined Unit (Dry Type / Oil Cooled)

11KV metering cubicle with bottom cable entry

11KV metering cubicle with side cable entry