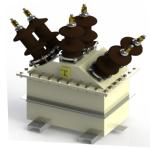

#### **CT-PT COMBINED UNIT**

CT-PT Combined Unit are also called metering units. These units can be offered as Dry type or Oil Immersed.

## METERING UNIT / CUBICLE / PANEL

Metering Cubicle is a combination of CT-PT unit and Metering Chamber.

11/22/33KV CT-PT Combined Unit (Dry Type / Oil Cooled)

11KV metering cubicle with bottom cable entry