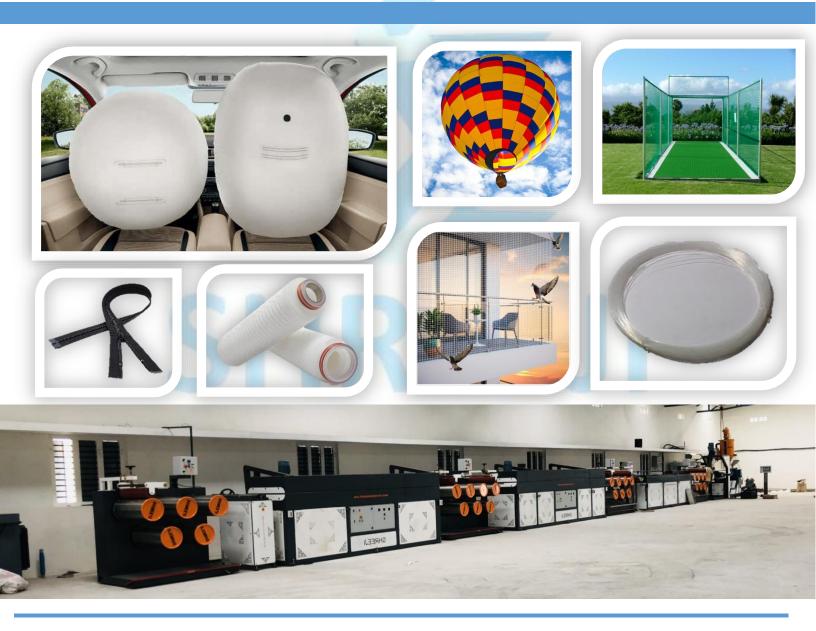

## Introduction.

We are a leading manufacturer and exporter of advanced Nylon Monofilament Extrusion Plants, designed for diverse applications. Built with cutting-edge technology and high-quality components, these plants produce strong, reliable nylon monofilaments. Perfect for industries like textiles, fishing, protective nets filtration, zipper, automotive, and brush manufacturing, our plants guarantee top performance, efficiency, and adherence to international standards.

Ideal for the yarn production industry, our plants are known for their quiet operation, energy efficiency, and long-lasting performance. Available in various sizes and configurations, they cater to diverse production needs. We offer competitive pricing and ensure prompt delivery to meet your business requirements.