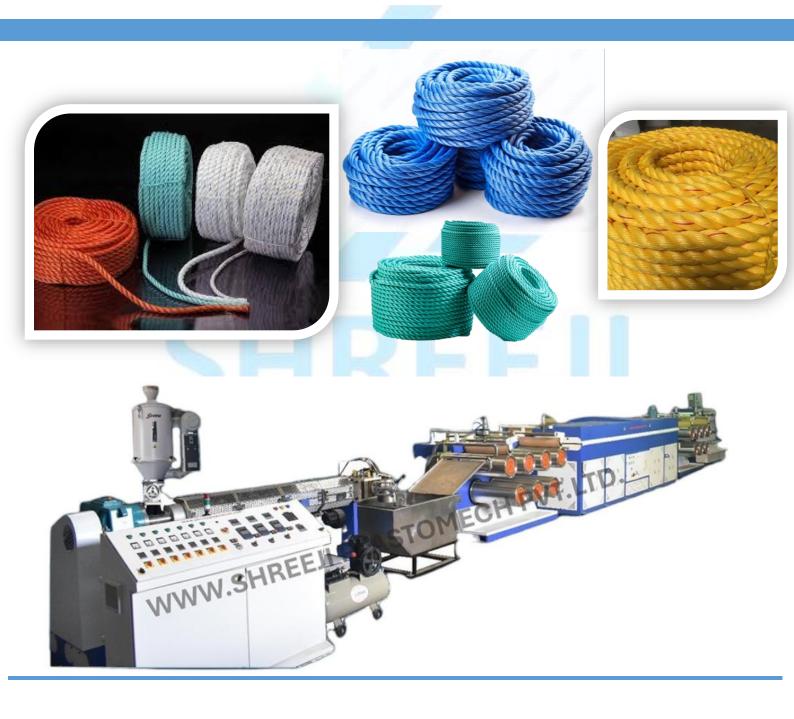

## "PP DANLINE EXTRUSION PLANT"

"Strength in Every Strand, Innovation in extrusion."

## Introduction.

Shreeji Plastomech is a leading manufacturer of advanced PP Monodanline Extrusion Plants, known for high performance Groove feed technology, energy efficiency, and durability. Our plants produce strong, flexible monodanlines ideal for a wide range of applications, including agriculture, fishing, shipping, construction, and transportation Engineered with cutting-edge technology and built to international standards, our extrusion systems are available in various configurations to suit diverse production needs. We offer competitive pricing, reliable performance, and prompt delivery to support your business growth.