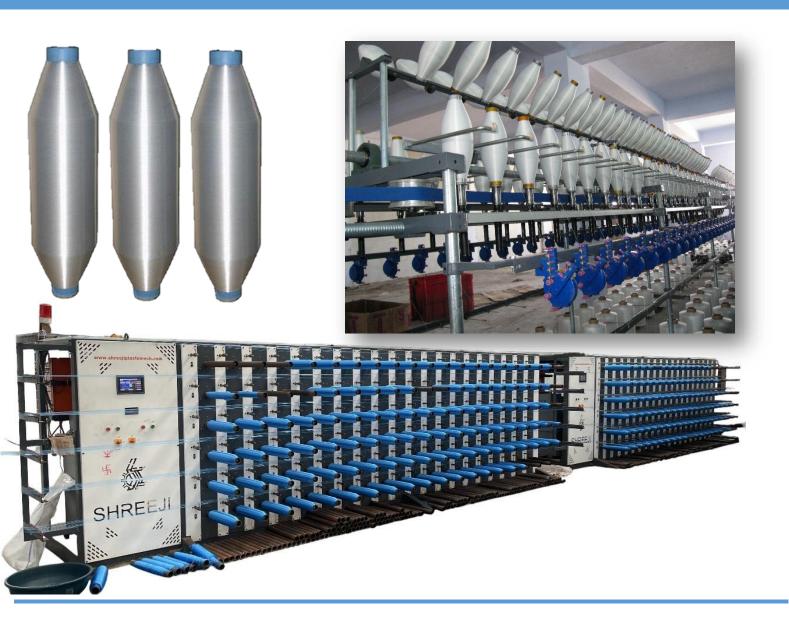

## Introduction.

**Shreeji Plastomech** is a leading manufacturer of advanced Cops Winders, specially designed for winding monofilament fibers onto cylindrical spools or "cops." These machines are essential for maintaining uniform tension and precise winding, ensuring the monofilament remains tangle-free and ready for use in applications like fishing lines, medical sutures, and industrial textiles. The Cops Winders from Shreeji Plastomech are equipped with cutting-edge technology that guides the monofilament through tension-controlled systems, using a rotating spindle to wind the fiber efficiently. With their ability to optimize winding speed and consistency, Shreeji Plastomech's Cops Winders offer exceptional reliability, making them an indispensable tool in industries that require high-quality monofilament production.