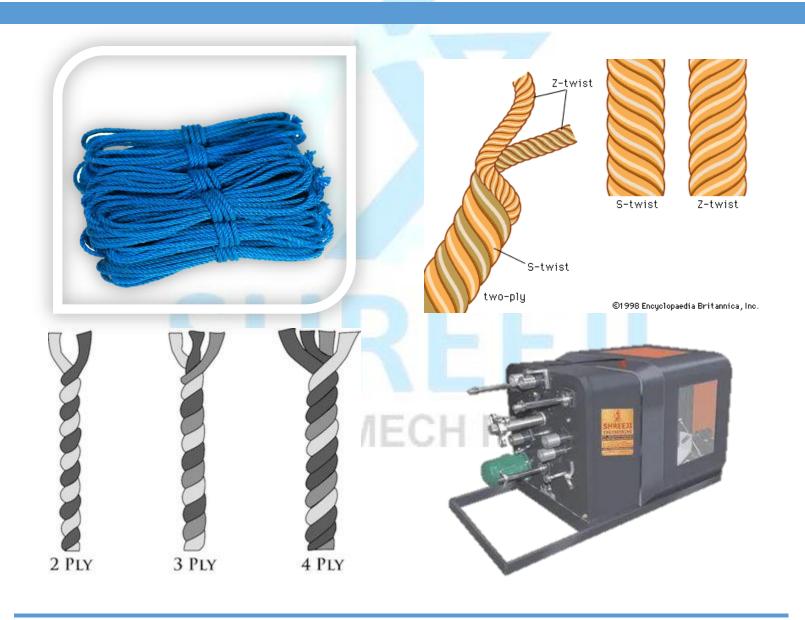

#### Introduction.

Boost your textile production with the **Ply Yarn Twister Machine from Shreeji Plastomech Pvt. Ltd.**, a leading global manufacturer and exporter of high-quality textile machinery. This machine efficiently twists two or more yarn strands to produce strong, durable ply yarns—ideal for knitting, weaving, and sewing. Available in single-sided and double-sided models, it ensures smooth operation and superior yarn quality. Upgrade your manufacturing process with this reliable and versatile solution.