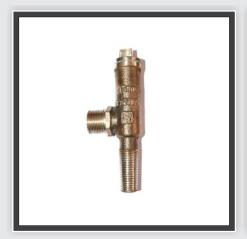

**Cast Iron Bib Cock** 

**GI Gas Fittings** 

**PTFE Thread Seal Tapes** 

**Pipe Fittings For Export** 

**CP Bath Fittings** 

**Gun Metal Vertical Check Valve** 

Gun Metal Valves & Cocks -As Per Is 773 Standard