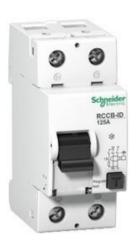

MCB

RCCB

A Residual Current Circuit Breaker (RCCB) instantaneously disconnects the circuit whenever the current leakage is detected.