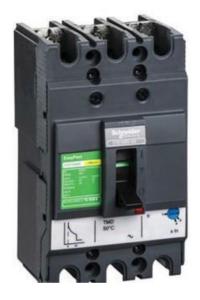

# KEY PRODUCTS

**MCCB** 

Molded Case Circuit Breaker (MCCB) offers protection against short circuit faults and is even used for switching the circuits.

Miniature Circuit Breaker (MCB) prevents damage to an electrical circuit due to excess current. They are designed to trip during an overload or short circuit to protect against electrical faults and equipment failure.