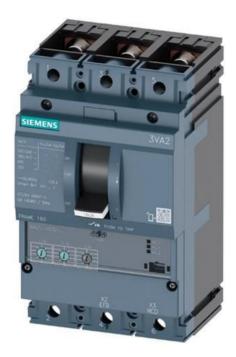

# KEY PRODUCTS

**MCCB** 

Molded Case Circuit Breaker (MCCB) offers protection against short circuit faults and is even used for switching the circuits.

Miniature Circuit Breaker (MCB) prevents damage to an electrical circuit due to excess current. They are designed to trip during an overload or short circuit to protect against electrical faults and equipment failure.