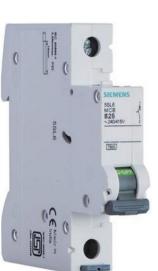

# KEY PRODUCTS

**MCCB** 

Molded Case Circuit Breaker (MCCB) offers protection against short circuit faults and is even used for switching the circuits.

Miniature Circuit Breaker (MCB) prevents damage to an electrical circuit due to excess current. They are designed to trip during an overload or short circuit to protect against electrical faults and equipment failure.

MCB

RCCB

A Residual Current Circuit Breaker (RCCB) instantaneously disconnects the circuit whenever the current leakage is detected.