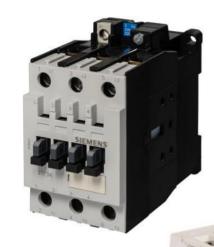

#### Contactor

The contactor ensures the electrical circuit of the instrument turns on and off in accordance with the power requirements of the equipment.

In combination with contactors, a Thermal Overload Relay provides reliable protection against overloads and phase failures for motors.

### Thermal Overload Relay

**MPCB** 

Motor Protection Circuit Breaker (MPCB) integrates low voltage circuit breakers as well as thermal overload relays functions, and facilitates the protection of motor branch circuits against overloads, phase-loss, and short-circuit, besides enabling secured wiring.