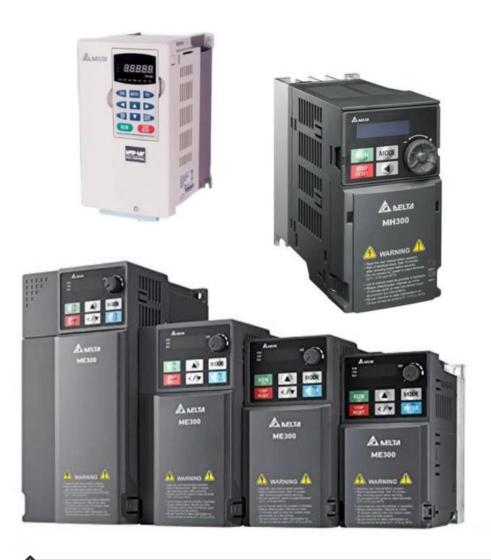

## SIEMENS

- MCCB
- MCB
- RCCB
- Contactor
- Thermal Overload Relay
- MPCB
- Changeover Switch

- Variable Frequency Drives
- PLC Drives
- MCCB
- MCB
- Contactors

Thermal Overload Relay

- Inverters AC Motor Drives:
  - ° Compact Drives
  - Standard Drives
- Servo Drive & Motor
- PLC