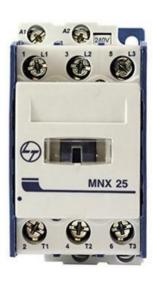

#### Contactor

The contactor ensures the electrical circuit of the instrument turns on and off in accordance with the power requirements of the equipment.

In combination with contactors, a Thermal Overload Relay provides reliable protection against overloads and phase failures for motors.

### Thermal Overload Relay

**MPCB** 

Motor Protection Circuit Breaker (MPCB) integrates low voltage circuit breakers as well as thermal overload relays functions, and facilitates the protection of motor branch circuits against overloads, phase-loss, and short-circuit, besides enabling secured wiring.