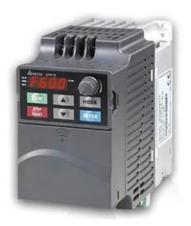

## SIEMENS

- MCCB
- MCB
- RCCB
- Contactor
- Thermal Overload Relay
- MPCB
- Changeover Switch

- Variable Frequency Drives
- PLC Drives
- MCCB
- MCB
- Contactors

Thermal Overload Relay

- Inverters AC Motor Drives:
  - ° Compact Drives
  - Standard Drives
- Servo Drive & Motor
- PLC