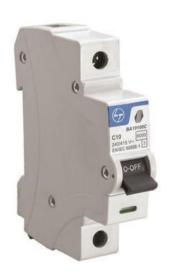

# KEY PRODUCTS

**MCCB** 

Molded Case Circuit Breaker (MCCB) offers protection against short circuit faults and is even used for switching the circuits.

Miniature Circuit Breaker (MCB) prevents damage to an electrical circuit due to excess current. They are designed to trip during an overload or short circuit to protect against electrical faults and equipment failure.