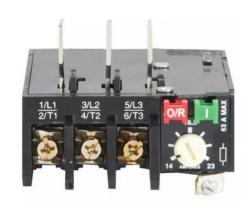

### Thermal Overload Relay

**MPCB** 

Motor Protection Circuit Breaker (MPCB) integrates low voltage circuit breakers as well as thermal overload relays functions, and facilitates the protection of motor branch circuits against overloads, phase-loss, and short-circuit, besides enabling secured wiring.