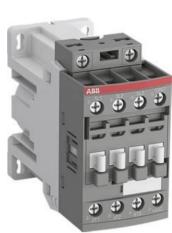

#### Contactor

The contactor ensures the electrical circuit of the instrument turns on and off in accordance with the power requirements of the equipment.

In combination with contactors, a Thermal Overload Relay provides reliable protection against overloads and phase failures for motors.

### Thermal Overload Relay

**MPCB** 

Motor Protection Circuit Breaker (MPCB) integrates low voltage circuit breakers as well as thermal overload relays functions, and facilitates the protection of motor branch circuits against overloads, phase-loss, and short-circuit, besides enabling secured wiring.