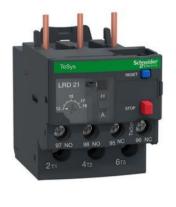

#### Contactor

The contactor ensures the electrical circuit of the instrument turns on and off in accordance with the power requirements of the equipment.

In combination with contactors, a Thermal Overload Relay provides reliable protection against overloads and phase failures for motors.

### Thermal Overload Relay

**MPCB** 

Motor Protection Circuit Breaker (MPCB) integrates low voltage circuit breakers as well as thermal overload relays functions, and facilitates the protection of motor branch circuits against overloads, phase-loss, and short-circuit, besides enabling secured wiring.