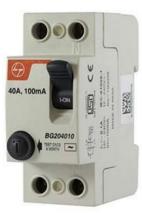

MCB

RCCB

A Residual Current Circuit Breaker (RCCB) instantaneously disconnects the circuit whenever the current leakage is detected.