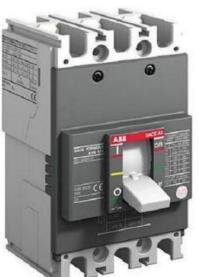

# KEY PRODUCTS

**MCCB** 

Molded Case Circuit Breaker (MCCB) offers protection against short circuit faults and is even used for switching the circuits.

Miniature Circuit Breaker (MCB) prevents damage to an electrical circuit due to excess current. They are designed to trip during an overload or short circuit to protect against electrical faults and equipment failure.