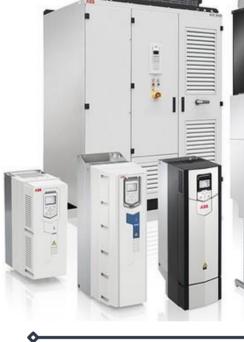

## SIEMENS

- MCCB
- MCB
- RCCB
- Contactor
- Thermal Overload Relay
- MPCB
- Changeover Switch

- Variable Frequency Drives
- PLC Drives
- MCCB
- MCB
- Contactors

Thermal Overload Relay

- Inverters AC Motor Drives:
  - ° Compact Drives
  - Standard Drives
- Servo Drive & Motor
- PLC