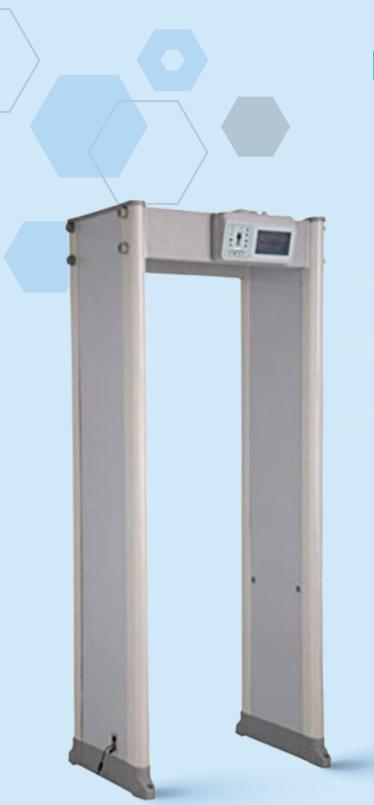

# New WALK THROUGH Metal Detector

(Door Frame)

# **Technical Specification**

Our Security Metal Detectors are quite helpful for security purposes and are widely demanded in numerous different fields that include: airports, the military in mine fields, geophysical miners, beach-combers and different othersecurity heckpoints. Metal detectors are made up with oscillators, which bring forth an alternating current that passes through a spiral and appoints an alternate magnetic field. When an electronically conductive metal is close to these detectors, these create eddies of air, that origins an occurrence in the magnetic field, which enables the operator to perceive where the metal is. Our Metal Detectors are reliable and ask for easy usage and less maintenance.

### **Key Points of Metal Detectors**

- Helpful for uncovering metal inclusions concealed within objects, Pulse induction property.
- Can be used for the functions of archeological discoveries due to their versatility and promptness.
- Utilized in the food, beverage, textile, pharmaceutical, lumber, mining, garment, chemicals, plastics, and packaging industries.
- In civil engineering, specific metal detectors are put-upon for finding reinforcement bars inside the walls.

### Available at

- 6 Zone Metal Detector
- 8 Zone Metal Detector