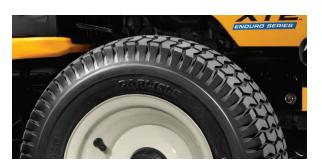

### LESS SLIP MORE GRIP

Every XT2 lawn tractor comes standard with premium Multi Trac tyres featuring an aggressive tread design that directs the power straight to the ground, minimising slip and spinning, even on wet grass. That means less turfing, more precise manoeuvring and better results for your lawn.