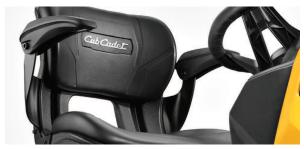

NEW STANDARD
IN COMFORT
Refined ergonomics,
bold new styling and
a high-back seat
with armrests for
added comfort.

CORROSION
DEFENCE SYSTEM
WITH E-COAT
Best-in-class protection
for amazing durability
and appearance.

## ADDED COMFORT

The NEW Cub Comfort™ seat with a 10° incline and slide feature gives you the ultimate in ergonomic riding to suit your own individual needs. The high-back seat comes with standard armrests to ensure you stay comfortable and at ease especially when mowing the lawn for longer periods.