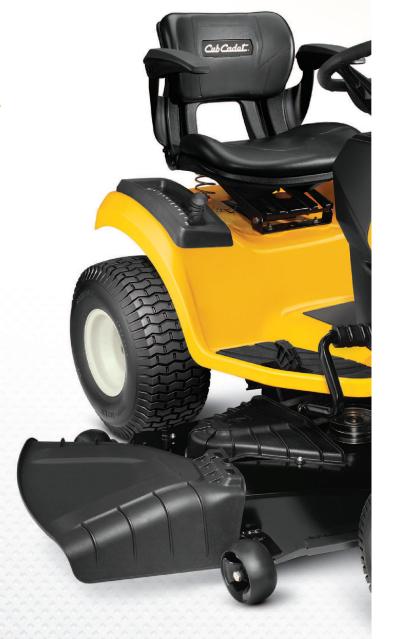

NEW STANDARD
IN COMFORT
Refined ergonomics,
bold new styling and
a high-back seat
with armrests for
added comfort.

CORROSION
DEFENCE SYSTEM
WITH E-COAT
Best-in-class protection
for amazing durability
and appearance.

## ADDED COMFORT

The NEW Cub Comfort™ seat with a 10° incline and slide feature gives you the ultimate in ergonomic riding to suit your own individual needs. The high-back seat comes with standard armrests to ensure you stay comfortable and at ease especially when mowing the lawn for longer periods.

### LESS SLIP MORE GRIP

Every XT2 lawn tractor comes standard with premium Multi Trac tyres featuring an aggressive tread design that directs the power straight to the ground, minimising slip and spinning, even on wet grass. That means less turfing, more precise manoeuvring and better results for your lawn.

### **HEAVY-DUTY CUTTING DECKS**

A tougher cutting system design and construction ensures you will always experience unbeatable durability, amazing catcher performance and the pristine Cub Cadet Signature Cut $^{\text{\tiny M}}$  giving you the ideal lawn.