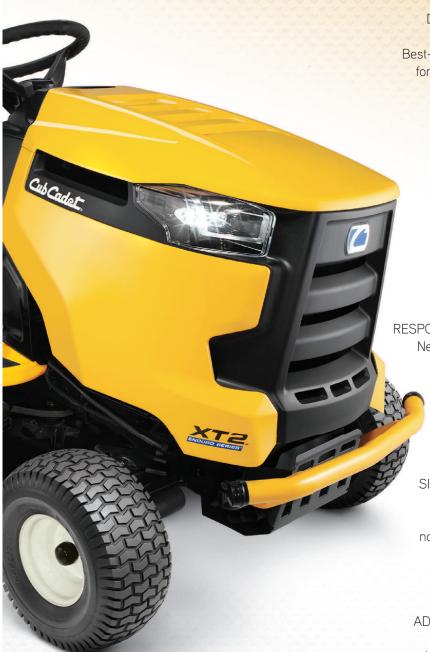

NEW STANDARD
IN COMFORT
Refined ergonomics,
bold new styling and
a high-back seat
with armrests for
added comfort.

CORROSION
DEFENCE SYSTEM
WITH E-COAT
Best-in-class protection
for amazing durability
and appearance.

STRONGER
DECKS
Extra-tough
fabricated decks
for added
durability.

INCREDIBLE
RESPONSIVE HANDLING
New steering system
delivers optimal
command and
control.

SMOOTH AND SIMPLE OPERATION Hydrostatic Transmissions no shifting, just push a pedal and go.

ADVANCED CUTTING
PERFORMANCE
New cutting system
for durability and
breakthrough catching
performance.

XT2 Enduro Series Advantages 5