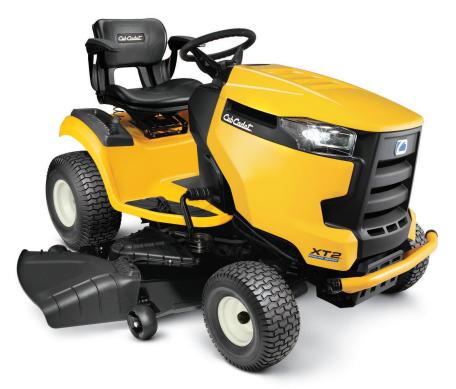

NEW STANDARD
IN COMFORT
Refined ergonomics,
bold new styling and
a high-back seat
with armrests for
added comfort.

CORROSION
DEFENCE SYSTEM
WITH E-COAT
Best-in-class protection
for amazing durability
and appearance.

STRONGER
DECKS
Extra-tough
fabricated decks
for added
durability.

INCREDIBLE
RESPONSIVE HANDLING
New steering system
delivers optimal
command and
control.

SMOOTH AND SIMPLE OPERATION Hydrostatic Transmissions no shifting, just push a pedal and go.

ADVANCED CUTTING
PERFORMANCE
New cutting system
for durability and
breakthrough catching
performance.

XT2 Enduro Series Advantages 5