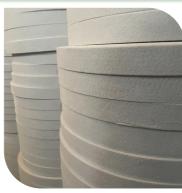

## PRODUCT LINE SHEET

SHOE LINING FELT

CUTSIZE FELT ROLL

AUTOMOTIVE FELT

**SHOULDER FELT** 

WATERPROFING NONWOVEN

SELF ADHESIVE FELT PAD

POLYLROPYLE NE FELT

#### PRODUCT LINE SHEET

Fibre Composition - Polyester / Polypropylene
GSM - 100 to 1000 GSM
Roll Width - 1.52 Meter / 2 Meter / 3 Meter / 5 Meter
Roll Length - 100 Meter / 150 Meter / 200 Meter
Standard Roll Packaging - HDPE with Core
Colour - White / Black / Grey
GSM Tolerance - +/- 10%