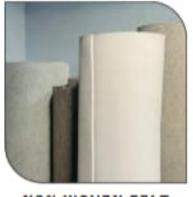

## PRODUCT LINE SHEET

**NON WOVEN FELT** 

**WOOLLEN FELT** 

**GEO TEXTILE FABRIC** 

COLOURED WOOLLEN FELT

COLOURED NON WOVEN FELT

CAST PADDING VISCOUS FELT

#### PRODUCT LINE SHEET

Fibre Composition - Polyester / Polypropylene
GSM - 100 to 1000 GSM
Roll Width - 1.52 Meter / 2 Meter / 3 Meter / 5 Meter
Roll Length - 100 Meter / 150 Meter / 200 Meter
Standard Roll Packaging - HDPE with Core
Colour - White / Black / Grey
GSM Tolerance - +/- 10%