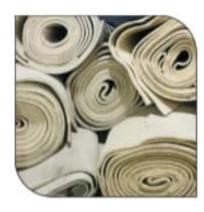

## PRODUCT LINE SHEET

**NON WOVEN FELT** 

**WOOLLEN FELT** 

**GEO TEXTILE FABRIC** 

COLOURED WOOLLEN FELT

COLOURED NON WOVEN FELT

CAST PADDING VISCOUS FELT

#### PRODUCT LINE SHEET

Fibre Composition - Polyester / Polypropylene
GSM - 100 to 1000 GSM
Roll Width - 1.52 Meter / 2 Meter / 3 Meter / 5 Meter
Roll Length - 100 Meter / 150 Meter / 200 Meter
Standard Roll Packaging - HDPE with Core
Colour - White / Black / Grey
GSM Tolerance - +/- 10%