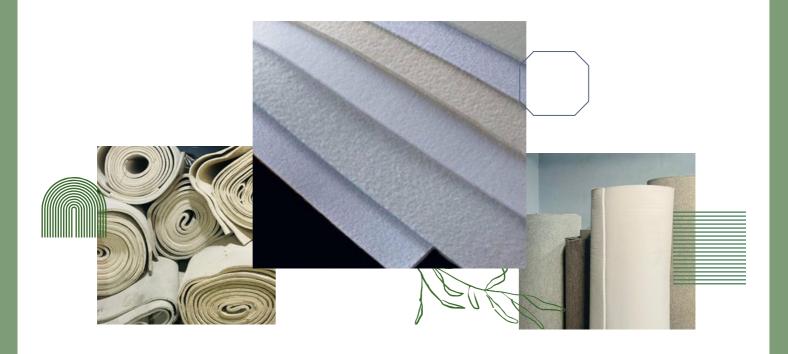

## PRODUCT LINE SHEET

**NON WOVEN FELT** 

**WOOLLEN FELT** 

**GEO TEXTILE FABRIC** 

COLOURED WOOLLEN FELT

COLOURED NON WOVEN FELT

CAST PADDING VISCOUS FELT

#### PRODUCT LINE SHEET

Fibre Composition - Polyester / Polypropylene
GSM - 100 to 1000 GSM
Roll Width - 1.52 Meter / 2 Meter / 3 Meter / 5 Meter
Roll Length - 100 Meter / 150 Meter / 200 Meter
Standard Roll Packaging - HDPE with Core
Colour - White / Black / Grey
GSM Tolerance - +/- 10%