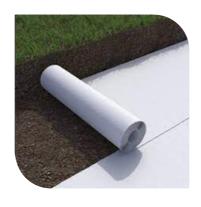

## PRODUCT LINE SHEET

**NON WOVEN FELT** 

**WOOLLEN FELT** 

**GEO TEXTILE FABRIC** 

COLOURED WOOLLEN FELT

COLOURED NON WOVEN FELT

CAST PADDING VISCOUS FELT

#### PRODUCT LINE SHEET

Fibre Composition - Polyester / Polypropylene
GSM - 100 to 1000 GSM
Roll Width - 1.52 Meter / 2 Meter / 3 Meter / 5 Meter
Roll Length - 100 Meter / 150 Meter / 200 Meter
Standard Roll Packaging - HDPE with Core
Colour - White / Black / Grey
GSM Tolerance - +/- 10%