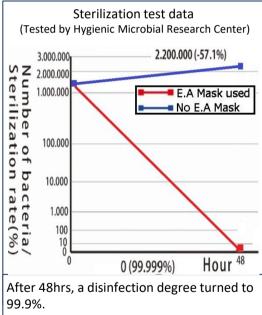

### Remarks:

- Each test shown above is implemented in a closed space since it is difficult to do in open space.
- Effectiveness may be varied depending on the environment of air flow.
- As for the pollen allergy, the effectiveness may vary depending on the type and constitution of pollen.