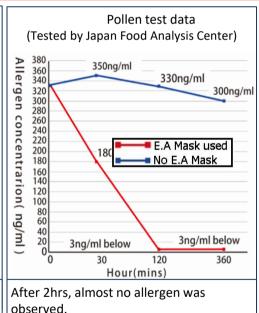

### Remarks:

- Each test shown above is implemented in a closed space since it is difficult to do in open space.
- Effectiveness may be varied depending on the environment of air flow.
- As for the pollen allergy, the effectiveness may vary depending on the type and constitution of pollen.