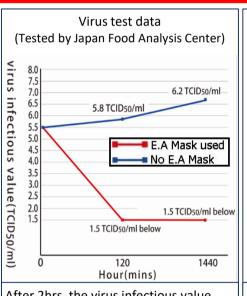

### Let's create a comfortable space in front of you with the power of chlorine dioxide

Proven efficacy and safety

### Remarks:

- Each test shown above is implemented in a closed space since it is difficult to do in open space.
- Effectiveness may be varied depending on the environment of air flow.
- As for the pollen allergy, the effectiveness may vary depending on the type and constitution of pollen.