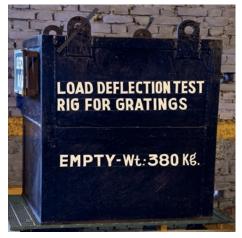

## **TESTING FACILITIES**

- Chemical Testing Lab.
- Weld Quality Checking Tools
  - · LPT and MPT Testing kits
  - · Cam type Weld Gauge
- Physical Testing Lab.
  - 60 MT Capacity Universal testing m/c
  - · Rockwell Hardness Tester
  - Impact Testing Machine
- Painting and Galvanizing testing facilities
- Deflection Test and Pull Out Test for electro forged gratings.