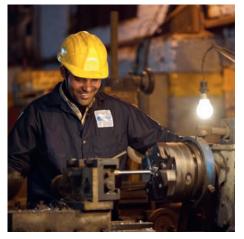

## **PRESS SHOP**

- CNC machines for Angle Cutting, punching and marking of various angles upto 150X150X16mm angle.
- Hydraulic and mechanical power presses upto 250MT capacity.
- Angle straightening machine.
- Hydraulic angle bending machine .
- Flat rolling machine.

## **FABRICATION SHOP**

- AWS certified welders along with skilled and qualified technicians of various disciplines..
- Numerous MIG welding machines, baking, holding and carrying ovens.
- Hydraulic Pipe cutting machines (up to 280mm diameter.)
- Drills and Magnetic broach cutters.
- Lathe machines and thread rolling machine for anchor bolts (up to 100mm diameter).
- Plate Rolling Machine for 2500mm wide plates and up to 25mm in thickness.