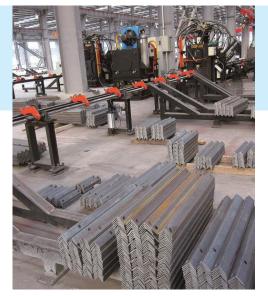

## **PRESS SHOP**

- CNC machines for Angle Cutting, punching and marking of various angles upto 150X150X16mm angle.
- Hydraulic and mechanical power presses upto 250MT capacity.
- Angle straightening machine.
- Hydraulic angle bending machine .
- Flat rolling machine.

## **FABRICATION SHOP**

- AWS certified welders along with skilled and qualified technicians of various disciplines..
- Numerous MIG welding machines, baking, holding and carrying ovens.
- Hydraulic Pipe cutting machines (up to 280mm diameter.)
- Drills and Magnetic broach cutters.
- Lathe machines and thread rolling machine for anchor bolts (up to 100mm diameter).
- Plate Rolling Machine for 2500mm wide plates and up to 25mm in thickness.

### PLATE CUTTING SHOP

- Messer's CNC Plasma profile cutting machine with cutting width of 3M and cutting length upto 10M.
- CNC Plate punching and numbering machine 800mmX500mmX16mm.
- NC Hydraulic Shearing machine for 10mm thick and 3000mm width plate cutting.