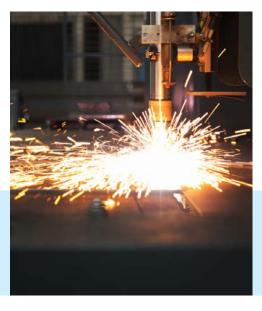

### PLATE CUTTING SHOP

- Messer's CNC Plasma profile cutting machine with cutting width of 3M and cutting length upto 10M.
- CNC Plate punching and numbering machine 800mmX500mmX16mm.
- NC Hydraulic Shearing machine for 10mm thick and 3000mm width plate cutting.