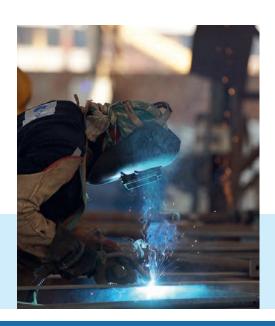

## **FABRICATION SHOP**

- AWS certified welders along with skilled and qualified technicians of various disciplines..
- Numerous MIG welding machines, baking, holding and carrying ovens.
- Hydraulic Pipe cutting machines (up to 280mm diameter.)
- Drills and Magnetic broach cutters.
- Lathe machines and thread rolling machine for anchor bolts (up to 100mm diameter).
- Plate Rolling Machine for 2500mm wide plates and up to 25mm in thickness.