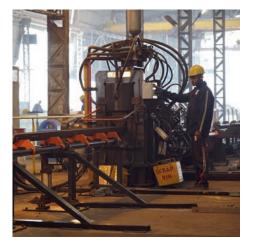

## **PRESS SHOP**

- CNC machines for Angle Cutting, punching and marking of various angles upto 150X150X16mm angle.
- Hydraulic and mechanical power presses upto 250MT capacity.
- Angle straightening machine.
- Hydraulic angle bending machine .
- Flat rolling machine.