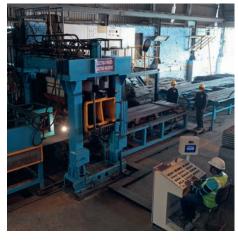

### PLATE CUTTING SHOP

- Messer's CNC Plasma profile cutting machine with cutting width of 3M and cutting length upto 10M.
- CNC Plate punching and numbering machine 800mmX500mmX16mm.
- NC Hydraulic Shearing machine for 10mm thick and 3000mm width plate cutting.