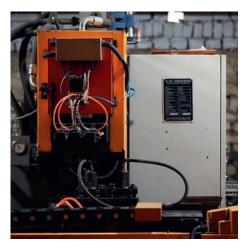

## **PRESS SHOP**

- CNC machines for Angle Cutting, punching and marking of various angles upto 150X150X16mm angle.
- Hydraulic and mechanical power presses upto 250MT capacity.
- Angle straightening machine.
- Hydraulic angle bending machine .
- Flat rolling machine.

## **FABRICATION SHOP**

- AWS certified welders along with skilled and qualified technicians of various disciplines..
- Numerous MIG welding machines, baking, holding and carrying ovens.
- Hydraulic Pipe cutting machines (up to 280mm diameter.)
- Drills and Magnetic broach cutters.
- Lathe machines and thread rolling machine for anchor bolts (up to 100mm diameter).
- Plate Rolling Machine for 2500mm wide plates and up to 25mm in thickness.