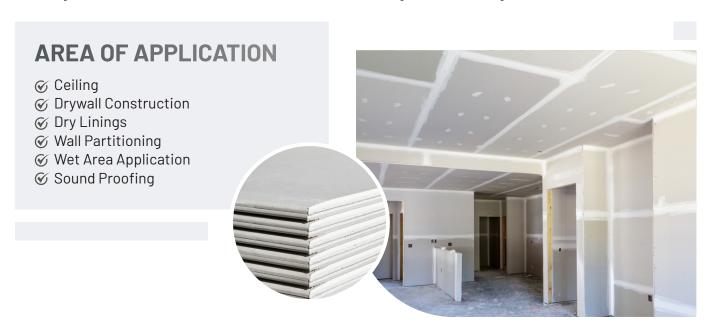

## Reminm -GYPSUM-BOARD



## DESCRIPTION

Trimurti Premium Gypsum Board features a high-quality, aerated gypsum core encased between two robust paper liners. This versatile board is designed to meet essential fire resistance, structural integrity, and acoustic performance requirements. It has an ivory paper finish on the front and a grey paper backing. It is also a common fire barrier used in home and general building construction.



## **KEY BENEFITS AND FEATURES**



## **PRODUCT SPECIFICATION**

| THICKNESS | WEIGHT           | LENGTH  | WIDTH   | EDGE PROFILE     |
|-----------|------------------|---------|---------|------------------|
| 12.5 mm   | 17.2 kg (approx) | 1830 mm | 1220 mm | TE (Tapper Edge) |