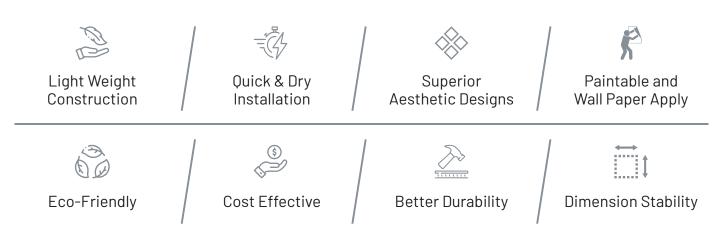

## Reminm -GYPSUM-BOARD



## DESCRIPTION

Trimurti Premium Gypsum Board features a high-quality, aerated gypsum core encased between two robust paper liners. This versatile board is designed to meet essential fire resistance, structural integrity, and acoustic performance requirements. It has an ivory paper finish on the front and a grey paper backing. It is also a common fire barrier used in home and general building construction.



## **KEY BENEFITS AND FEATURES**



## **PRODUCT SPECIFICATION**

| THICKNESS | WEIGHT           | LENGTH  | WIDTH   | EDGE PROFILE     |
|-----------|------------------|---------|---------|------------------|
| 12.5 mm   | 17.2 kg (approx) | 1830 mm | 1220 mm | TE (Tapper Edge) |