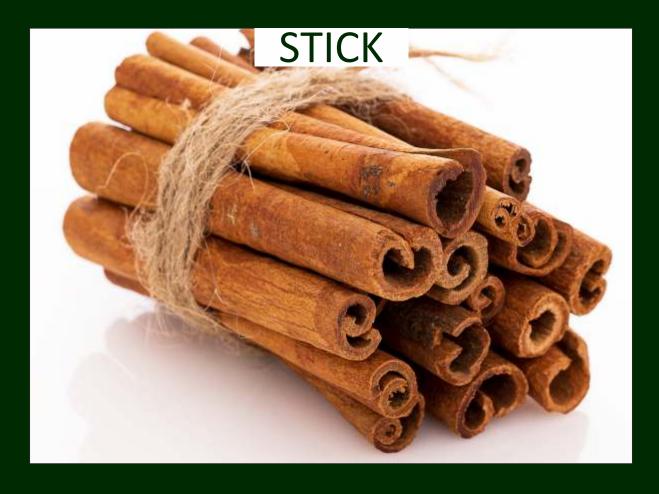

### 3.CINNAMON

- Burmah Variety of Cinnamon is Rich in Aroma, Fragrance, Flavour & Medicinal Content from North -Eastern Region of the Country Bordering Myanmar.
- 100% WILD NATURALLY GROWN in the Himalayan Forests.

#### AVAILABLE IN STICK AND POWERED FORM

Cinnamon Stick : Rs. 225/- per kg

Cinnamon Powder: Rs. 200/- per kg

Cinnamon Regular : Rs. 150/- per kg

\*ALL PRICES ARE EX-GUWAHATI\*