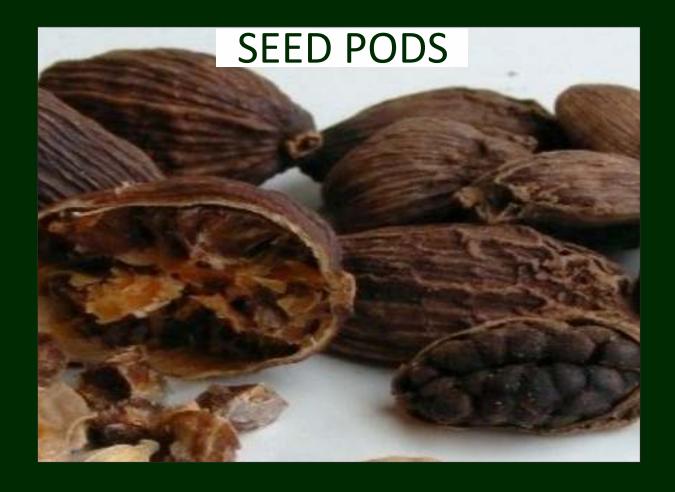

### 4. LARGE CARDAMOM

- From the North-Eastern Region of the Country Bordering Myanmar & Tibet.
- 100% WILD & NATURALLY GROWN.
- Very Premium Varieties, Rich in Fragrance, Flavour & Medicinal Content.

#### AVAILABLE IN DRIED FORM

Large Cardomom: Rs. 445/- per kg

\*ALL PRICES ARE EX-GUWAHATI\*