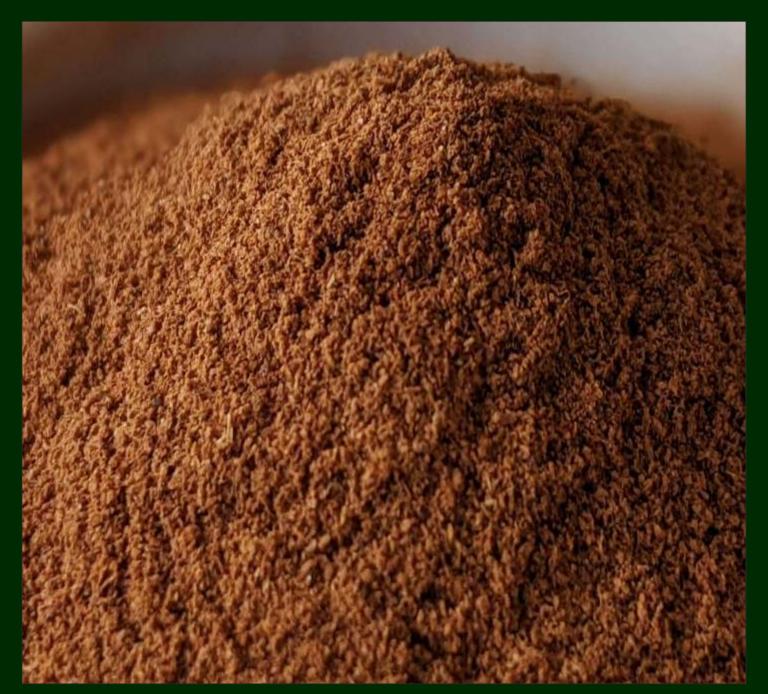

#### AVAILABLE IN STICK AND POWERED FORM

Cinnamon Stick : Rs. 225/- per kg

Cinnamon Powder: Rs. 200/- per kg

Cinnamon Regular : Rs. 150/- per kg

\*ALL PRICES ARE EX-GUWAHATI\*

## POWDER

Very Rich in Fragrance, Flavour & Medicinal Content