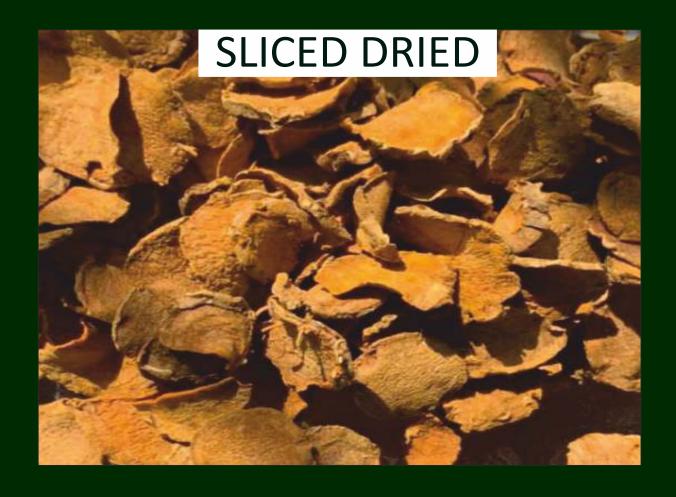

#### **AVAILABLE IN SLICED DRIED AND POWDERED FORM**

ORIGIN: MEGHALAYA, ARUNACHAL PRADESH, MANIPUR, NAGALAND

6) KA - NG HYDRIB

7) KA - NG HYBRIB BULB

# TURMERIC PRICES

|                       | SLICED DRIED     | POWDER           |
|-----------------------|------------------|------------------|
| 1) LAKADONG           | Rs. 225/- per kg | Rs. 275/- per kg |
| 2) YAINGANG           | Rs. 150/- per kg | Rs. 200/- per kg |
| 3) YAINGANG (ORGANIC) | Rs. 185/- per kg | Rs. 235/- per kg |
| 4) SONIA              | Rs. 140/- per kg | Rs. 190/- per kg |
| 5) KA - NG            |                  | Rs. 150/- per kg |
|                       |                  |                  |