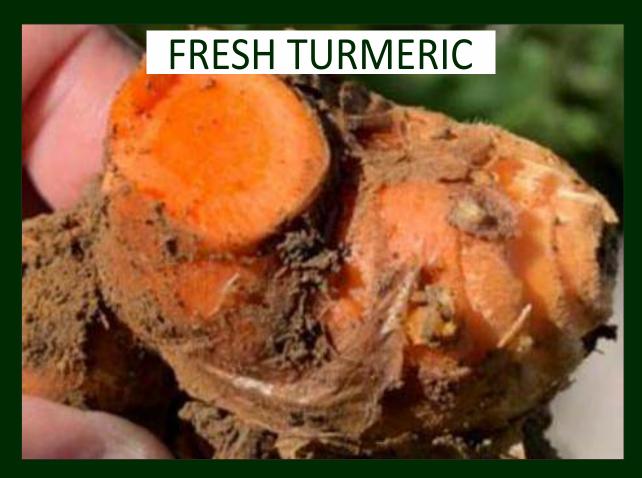

### 1. TURMERIC

- We have 4 varieties of Turmeric.
- ALL 100% NATURALLY GROWN WITH NO CHEMICAL TRACES.

1) LAKADONG CURCUMIN 6% - 9%

3) SONIA CURCUMIN 5%

4) KA - NG CURCUMIN 3% - 5%

#### **AVAILABLE IN SLICED DRIED AND POWDERED FORM**

ORIGIN: MEGHALAYA, ARUNACHAL PRADESH, MANIPUR, NAGALAND

6) KA - NG HYDRIB

7) KA - NG HYBRIB BULB