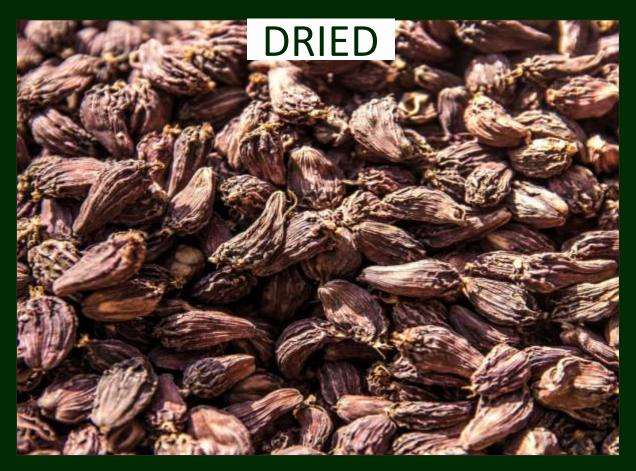

### 4. LARGE CARDAMOM

- From the North-Eastern Region of the Country Bordering Myanmar & Tibet.
- 100% WILD & NATURALLY GROWN.
- Very Premium Varieties, Rich in Fragrance, Flavour & Medicinal Content.

#### AVAILABLE IN DRIED FORM

Large Cardomom: Rs. 445/- per kg

\*ALL PRICES ARE EX-GUWAHATI\*