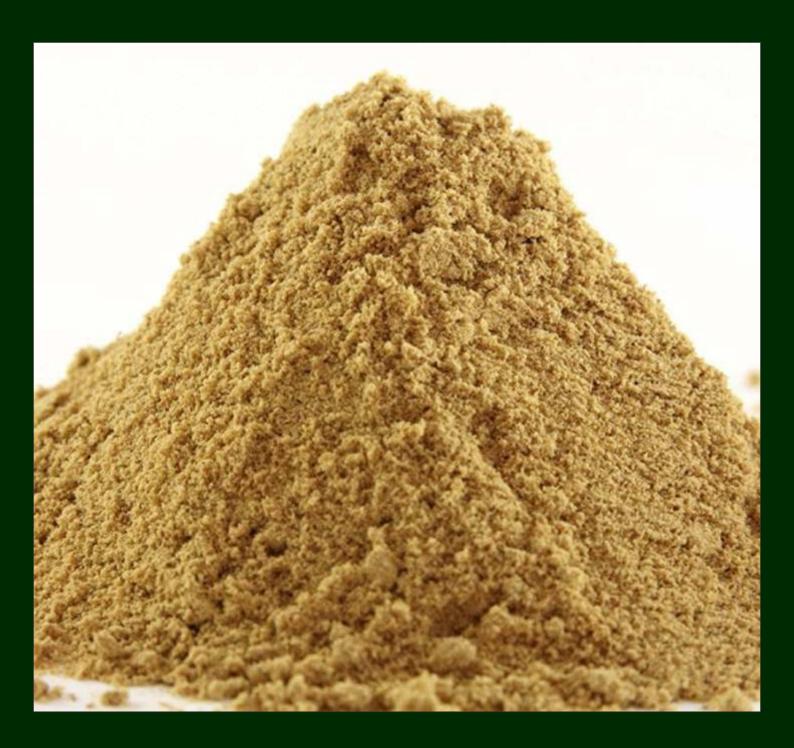

### 2.GINGER

- ALL 100% NATURALLY GROWN WITH NO CHEMICAL TRACES.
- From the Himalayan Ranges of North Eastern Region of India.
- Origin: Arunachal Pradesh, Manipur, Meghalaya, Nagaland.

## AVAILABLE IN FRESH MATURED, SLICED DRIED AND POWDERED FORM

Ginger Fresh Matured: Rs. 35/- per kg

Ginger Sliced Dried: Rs. 150/- per kg

Ginger Powder : Rs. 210/- per kg

\*ALL PRICES ARE EX-GUWAHATI\*

## POWDER

HIGH IN GINGEROL CONTENT