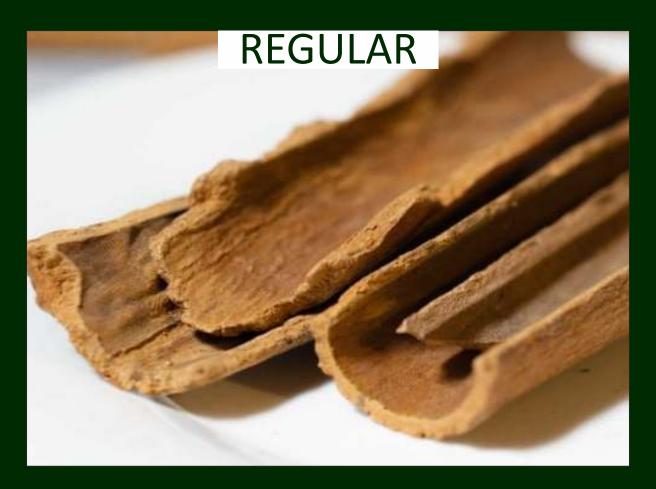

### 3.CINNAMON

- Burmah Variety of Cinnamon is Rich in Aroma, Fragrance, Flavour & Medicinal Content from North -Eastern Region of the Country Bordering Myanmar.
- 100% WILD NATURALLY GROWN in the Himalayan Forests.

#### AVAILABLE IN STICK AND POWERED FORM

Cinnamon Stick : Rs. 225/- per kg

Cinnamon Powder: Rs. 200/- per kg

Cinnamon Regular : Rs. 150/- per kg

\*ALL PRICES ARE EX-GUWAHATI\*