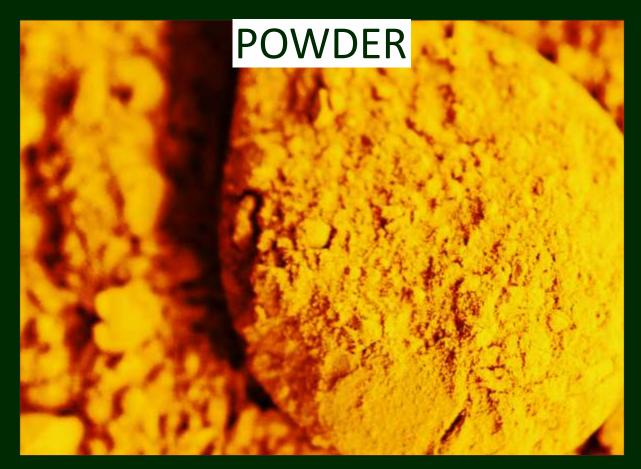

#### **AVAILABLE IN SLICED DRIED AND POWDERED FORM**

ORIGIN: MEGHALAYA, ARUNACHAL PRADESH, MANIPUR, NAGALAND

6) KA - NG HYDRIB

7) KA - NG HYBRIB BULB

# TURMERIC PRICES

|                       | SLICED DRIED     | POWDER           |
|-----------------------|------------------|------------------|
| 1) LAKADONG           | Rs. 225/- per kg | Rs. 275/- per kg |
| 2) YAINGANG           | Rs. 150/- per kg | Rs. 200/- per kg |
| 3) YAINGANG (ORGANIC) | Rs. 185/- per kg | Rs. 235/- per kg |
| 4) SONIA              | Rs. 140/- per kg | Rs. 190/- per kg |
| 5) KA - NG            |                  | Rs. 150/- per kg |
|                       |                  |                  |