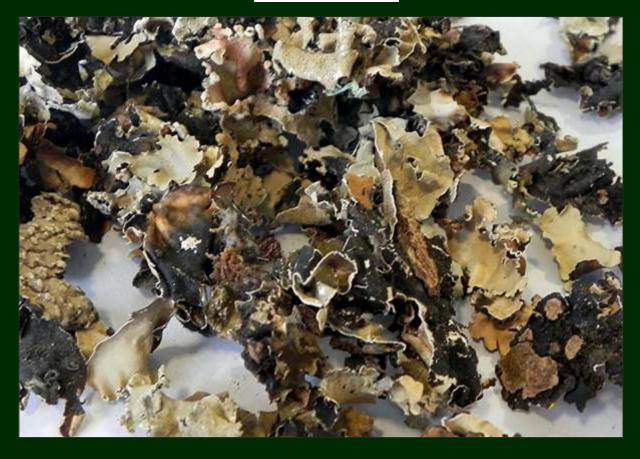

## 8. STONE FLOWER

- Stone Flower (Dagad Phool) are grown in the Himalayan Ranges in the North - Eastern Region of India.
- Stone Flower, also known as Chharila or Phattar Phool, is a Lichen generally used as a spice to enhance the flavour and taste of food. According to Ayurveda, Stone Flower is useful in reducing the risk of as well as removing Kidney Stones. It also possesses antibacterial and anti-inflammatory properties.

#### **AVAILABLE IN DRIED FORM**

Stone Flower: Rs. 270/- per kg

\*ALL PRICES ARE EX-GUWAHATI\*

DRIED