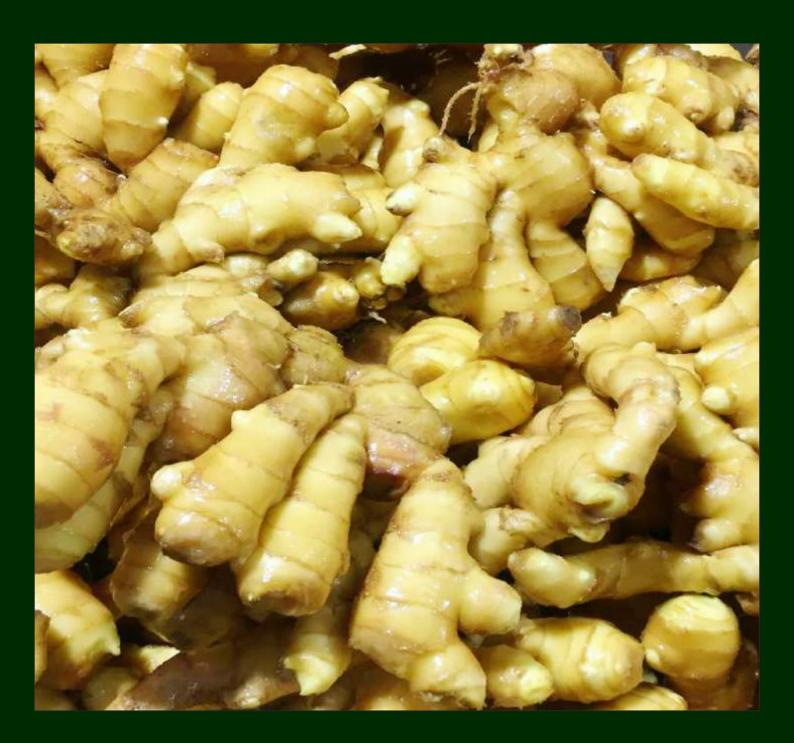

### 2.GINGER

- ALL 100% NATURALLY GROWN WITH NO CHEMICAL TRACES.
- From the Himalayan Ranges of North Eastern Region of India.
- Origin: Arunachal Pradesh, Manipur, Meghalaya, Nagaland.

## AVAILABLE IN FRESH MATURED, SLICED DRIED AND POWDERED FORM

Ginger Fresh Matured: Rs. 35/- per kg

Ginger Sliced Dried: Rs. 150/- per kg

Ginger Powder : Rs. 210/- per kg

\*ALL PRICES ARE EX-GUWAHATI\*

## FRESH MATURED

HIGH IN GINGEROL CONTENT