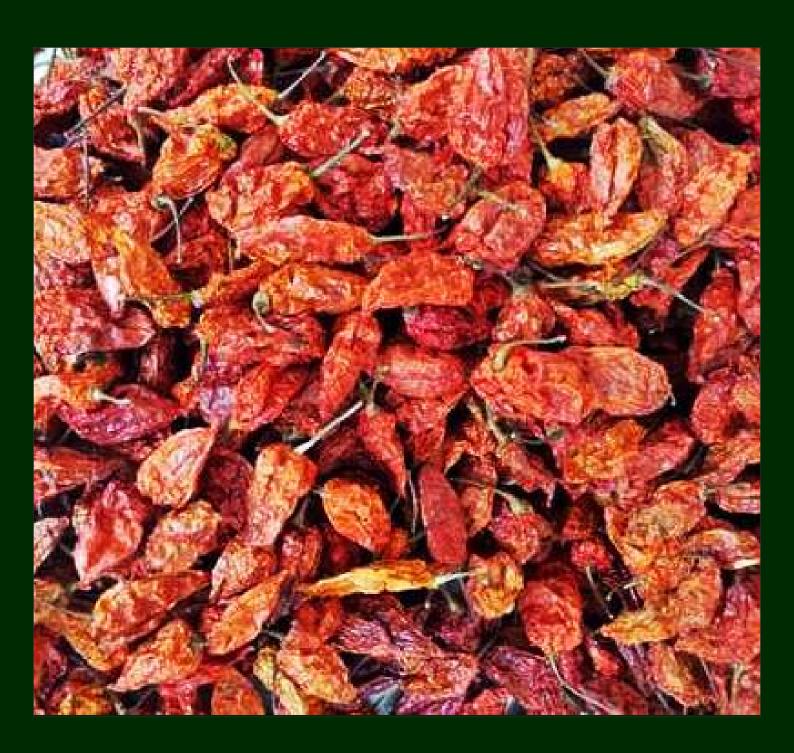

### 5. GHOST PEPPER

KING CHILLI DRIED (BHOOT JOLOKIA)

- Ghost Pepper HOTTEST CHILLI on the Planet .
- Scoville Heat Unit (SHU) above 1 million (10,00,000).
- Ghost Pepper Grown in Thick Forest of Himalayan Ranges in Nagaland and Manipur states.

#### **AVAILABLE IN DRIED FORM**

Ghost Pepper Dried: Rs. 2000/- per kg

\*ALL PRICES ARE EX-GUWAHATI\*

## DRIED