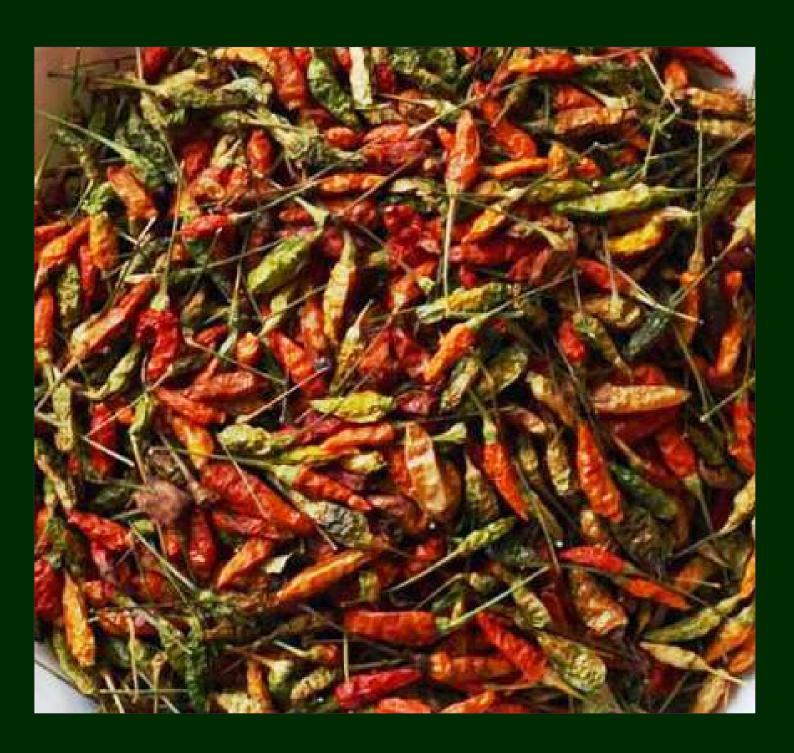

### 6. BIRD'S EYE CHILLI

- Bird's Eye Chilli is high in the Chilli Content.
- Scoville Heat Unit (SHU) around 1 lakh (1,000,00).
- Bird's Eye Chilli grown in thick forest of Himalayan Ranges in Nagaland and Manipur states.

#### **AVAILABLE IN DRIED FORM**

Bird's Eye Chilli: Rs. 695/- per kg

\*ALL PRICES ARE EX-GUWAHATI\*

## DRIED