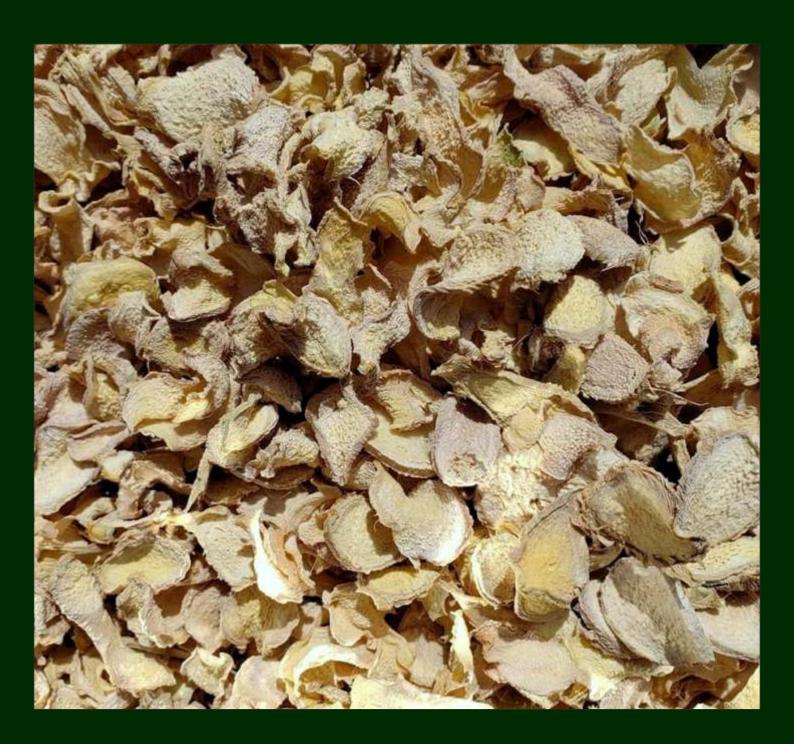

### 2.GINGER

- ALL 100% NATURALLY GROWN WITH NO CHEMICAL TRACES.
- From the Himalayan Ranges of North Eastern Region of India.
- Origin: Arunachal Pradesh, Manipur, Meghalaya, Nagaland.

## AVAILABLE IN FRESH MATURED, SLICED DRIED AND POWDERED FORM

Ginger Fresh Matured: Rs. 35/- per kg

Ginger Sliced Dried: Rs. 150/- per kg

Ginger Powder : Rs. 210/- per kg

\*ALL PRICES ARE EX-GUWAHATI\*

## SLICED DRIED

HIGH IN GINGEROL CONTENT