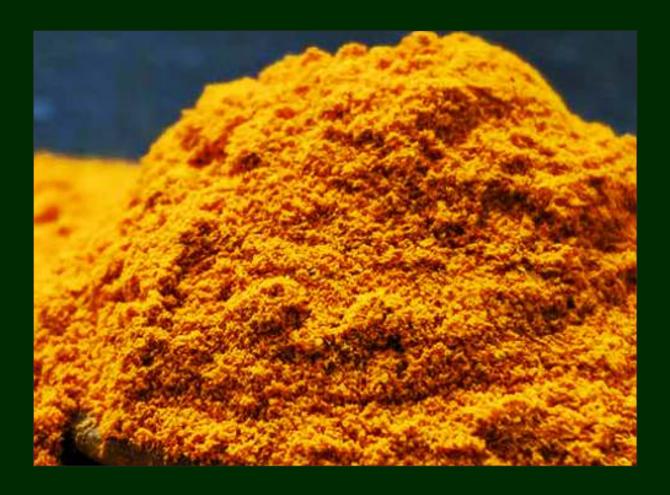

### 1. TURMERIC

- We have 4 varieties of Turmeric.
- ALL 100% NATURALLY GROWN WITH NO CHEMICAL TRACES.

1) LAKADONG CURCUMIN 6% - 9%

3) SONIA CURCUMIN 5%

4) KA - NG CURCUMIN 3% - 5%

#### **AVAILABLE IN SLICED DRIED AND POWDERED FORM**

ORIGIN: MEGHALAYA, ARUNACHAL PRADESH, MANIPUR, NAGALAND

6) KA - NG HYDRIB

7) KA - NG HYBRIB BULB

# TURMERIC PRICES

|                       | SLICED DRIED     | POWDER           |
|-----------------------|------------------|------------------|
| 1) LAKADONG           | Rs. 225/- per kg | Rs. 275/- per kg |
| 2) YAINGANG           | Rs. 150/- per kg | Rs. 200/- per kg |
| 3) YAINGANG (ORGANIC) | Rs. 185/- per kg | Rs. 235/- per kg |
| 4) SONIA              | Rs. 140/- per kg | Rs. 190/- per kg |
| 5) KA - NG            |                  | Rs. 150/- per kg |
|                       |                  |                  |