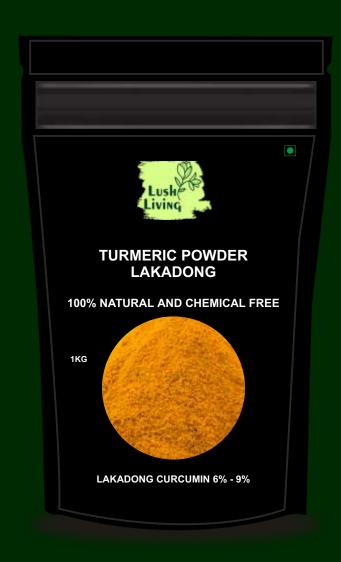

### 1. TURMERIC

- We have 4 varieties of Turmeric.
- ALL 100% NATURALLY GROWN WITH NO CHEMICAL TRACES.

1) LAKADONG CURCUMIN 6% - 9%

3) SONIA CURCUMIN 5%

4) KA - NG CURCUMIN 3% - 5%

# RETAIL PACKS / PRIVATE LABELS OPTIONS AVAILABLE

**PAPER BAG** 

**AVAILABLE IN 1kg, 500g, 250g, 100g** 

\*PACKAGING MATERIAL AND PACKAGING COST EXTRA\*

ALSO PACKAGING CAN BE CUSTOMIZED AS PER BUYER'S REQUIREMENTS.