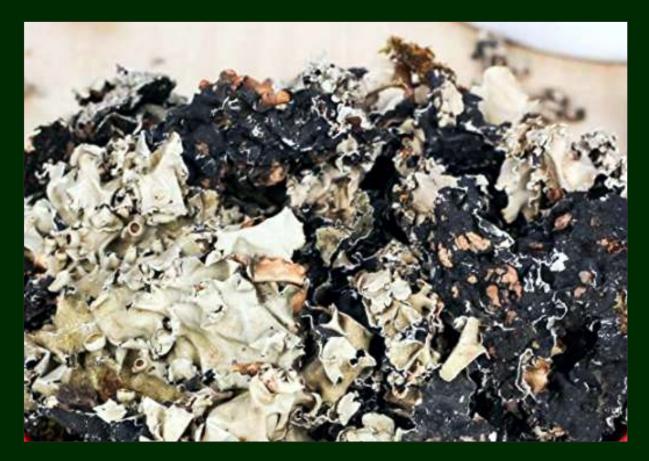

## 8. STONE FLOWER

- Stone Flower (Dagad Phool) are grown in the Himalayan Ranges in the North - Eastern Region of India.
- Stone Flower, also known as Chharila or Phattar Phool, is a Lichen generally used as a spice to enhance the flavour and taste of food. According to Ayurveda, Stone Flower is useful in reducing the risk of as well as removing Kidney Stones. It also possesses antibacterial and anti-inflammatory properties.

#### **AVAILABLE IN DRIED FORM**

Stone Flower: Rs. 270/- per kg

\*ALL PRICES ARE EX-GUWAHATI\*

DRIED