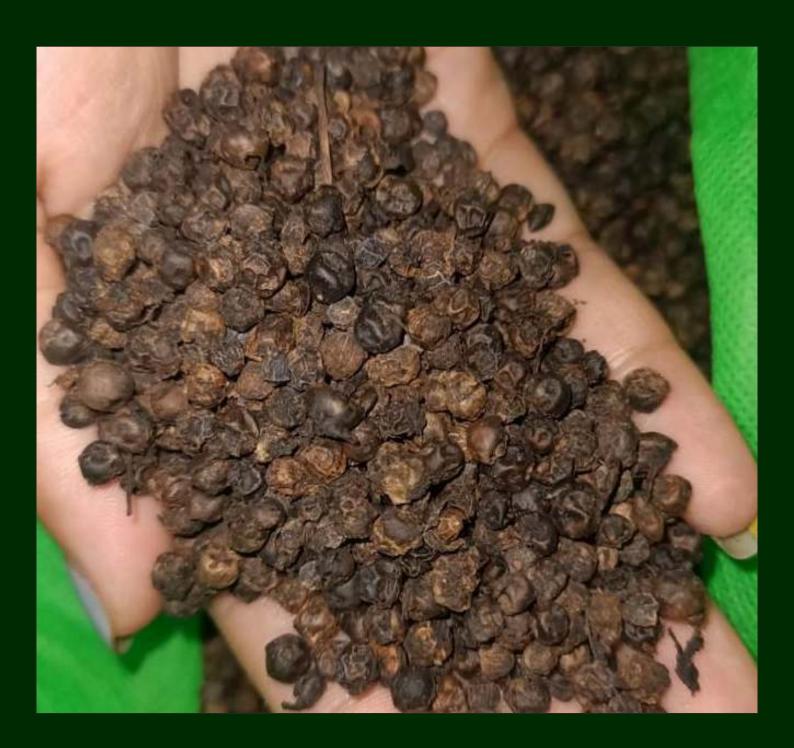

### 7. BLACK PEPPER

- Black Pepper are grown in the Himalayan Ranges in the North - Eastern Region of India.
- Very Premium Varieties, Rich in Fragrance, Flavour & Medicinal Content.

#### **AVAILABLE IN DRIED FORM**

Black Pepper: Rs. 375/- per kg

\*ALL PRICES ARE EX-GUWAHATI\*

## DRIED