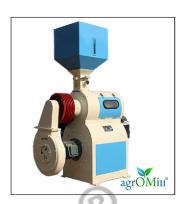

#### a. MLGT SERIES RUBBER ROLLER ENGAGEMENT RICE HULLER WITH BLOWER AND MOTOR

MLGT Series has advance gearbox and once new roll is installed, there is no need to dismantle any more. It has double supporting construction with rate of husk hulling is 80%-90% and hulled rice contains husk:>0.8%.

| S.N | MODEL  | CAPACITY    | POWER           |
|-----|--------|-------------|-----------------|
| 1   | MLGT25 | 2.0-3.0 T/H | 7.5 KW + 1.1 KW |
| 2   | MLGT36 | 3.0-4.0 T/H | 11 KW + 1.5 KW  |
| 3   | MLGT51 | 5.0-7.0 T/H | 15 KW + 2.2 KW  |