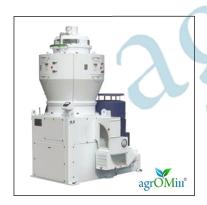

#### **EMERY ROLL POLISHER & WHITENER**

With the rice industrial experience, we are engaged in supplying best quality of agrOMill rice polishers. These Rice Polisher polishas brown rice into white rice and removes bran from white rice. These machines can be used in raw as well as boiled rice. The emery roller feature low mill pressure, low crushed rice rate, high rice output. Rice in different quality and whitening degree can be processed by replacing different shapes of emery rolls and adjusting width of the huller blades and rotating speed of the rice polisher.

SM18E,K,T, EMERY ROLL POLISHER

TS25 EMERY ROLL POLISHER

TQN 168 EMERY ROLL POLISHER

| S.N | MODEL   | CAPACITY    | POWER    |
|-----|---------|-------------|----------|
|     | NF15    | 0.8-1.2 T/H | 15-22 KW |
| 2   | SM18    | 2.0-2.5 T/H | 22-30 KW |
| 3   | TS25    | 2.0-2.5 T/H | 22-30 KW |
| 4   | TQN168  | 2.0-2.5 T/H | 22-30 KW |
| 5   | MNMF25B | 3.0-3.5 T/H | 37-45 KW |
| 6   | TS25-2  | 2.0-2.5 T/H | 30-37 KW |