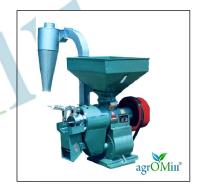

#### HUSKER

#### b. MLGX SERIES PNEUMATIC AUTOMATIC RUBBER ROLLER HULLER WITH BLOWER AND MOTOR

This machine's sensor is used to test material level, turn on automatically, air pressure is employed to adjust roller, as the rubber wear out, the long shedding plate can automatically trace andorient towards the target area between both roller till the rubber layer is used up. .

| S.N | MODEL  | CAPACITY    | POWER            |
|-----|--------|-------------|------------------|
|     | MLGT25 | 2.5-3.5 T/H | 05.5 KW + 1.1 KW |
| 2   | MLGT36 | 4.0-5.0 T/H | 07.5 KW + 1.5 KW |
| 3   | MLGT51 | 6.0-7.0 T/H | 11.0 KW + 2.2 KW |