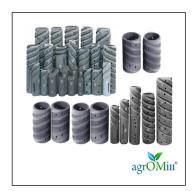

#### RICE MILL RUBBER ROLLER

**Rubber roller:** AgrOMill brand rubber roll are one of the most productive products with best quality rubber which help to husk maximum paddy with minimum breakage. We offer rubber roller with hardness of 90 as well as 95 in order to cater needs of various satisfied clients along with good wear resisting, strong bond between rubber and drum as well as high shelling efficiency up to 95%.