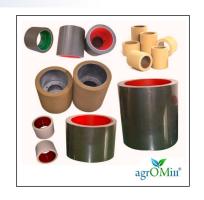

#### RICE MILL RUBBER ROLLER

**Rubber roller:** AgrOMill brand rubber roll are one of the most productive products with best quality rubber which help to husk maximum paddy with minimum breakage. We offer rubber roller with hardness of 90 as well as 95 in order to cater needs of various satisfied clients along with good wear resisting, strong bond between rubber and drum as well as high shelling efficiency up to 95%.

#### RICE MILL EMERY ROLLER

**Emery roller:** Best quality from agrOMill, these emery stones are suitable for different kind of grinder and rice whitener yielding better whitening with minimum breakage, low rice temperature, minimum bran.