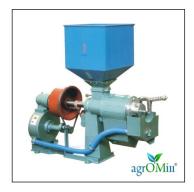

#### HUSKER

#### a. MLGT SERIES RUBBER ROLLER ENGAGEMENT RICE HULLER WITH BLOWER AND MOTOR

MLGT Series has advance gearbox and once new roll is installed, there is no need to dismantle any more. It has double supporting construction with rate of husk hulling is 80%-90% and hulled rice contains husk:>0.8%.

| S.N | MODEL  | CAPACITY    | POWER           |
|-----|--------|-------------|-----------------|
| 1   | MLGT25 | 2.0-3.0 T/H | 7.5 KW + 1.1 KW |
| 2   | MLGT36 | 3.0-4.0 T/H | 11 KW + 1.5 KW  |
| 3   | MLGT51 | 5.0-7.0 T/H | 15 KW + 2.2 KW  |