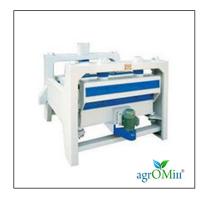

#### TOLZ SERIES VIBRATING CLEANING SEIVE WITH BLOWER AND MOTOR

This machine is used in cleaning stage for grain warehouse, mills feed grain process factory oil factory to remove impurities and barnyard grass from paddy, wheat, corn, sunflower seeds. It can also be used in grading of intermediary and final rice products. These cleaning sieves runs through two vibratory motors and acclaimed for their excellent durability, no overflow of the dust and impeccable performance.

| S.N | MODEL   | CAPACITY  | POWER             |
|-----|---------|-----------|-------------------|
| -   | TQLM100 | 03-05 T/H | 0.4 KW X2 +5.5 KW |
| 2   | TQLM125 | 05-08 T/H | 0.6 KW X2 +7.5 KW |
| 3   | TQLM150 | 08-10 T/H | 0.7 KW X2 +7.5 KW |