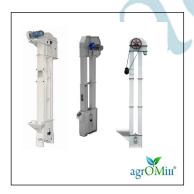

#### **RICE MILL ELEVATOR**

**Elevator**: agrOMill Bucket Elevator, widely appreciated for its precise dimensions, high efficiency and longer functional life. These elevators are widely used in packaging or light and heavy duty engineering applications for vertical transportation of bulk products. We supply these bucket elevators from supreme quality mild steel and stainless steel in compliance with the industry standards.