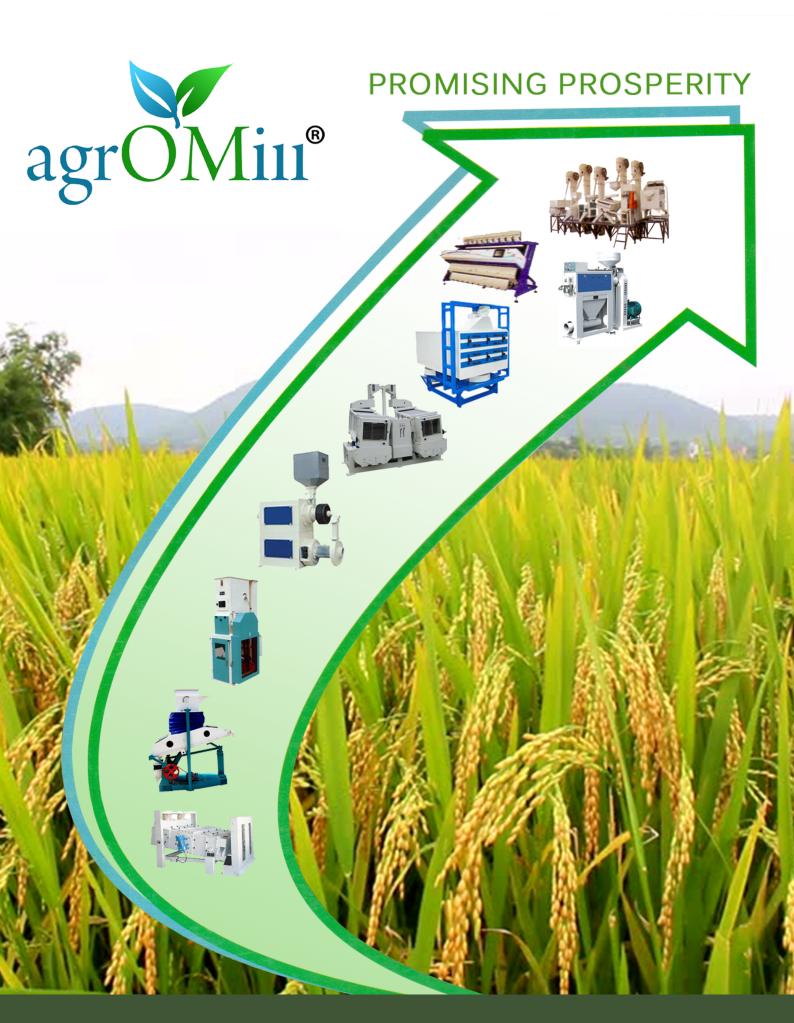

#### TQLM SERIES ROTARY CLEANING SEIVE WITH BLOWER AND MOTOR

TQLM series rotary cleaning sieve can effciently remove large, medium, small and light impurities from grain such as paddy, wheat ,corn and bean. The sieve has three types of running tracks. The sieve on the feeding end makes ellipse track movement to disperse materials equably, the middle part moves in circularity to separate materials and impurity, the sieve on the discharge end makes beeline movement for batter deaning. The airtight sieve body is equipped with suction device to minimise dust.

| S.N | MODEL   | CAPACITY     | POWER           |
|-----|---------|--------------|-----------------|
| 1   | TQLM100 | 3.0-5.0 T/H  | 1.10 KW +5.5 KW |
| 2   | TQLM125 | 5.0-8.0 T/H  | 1.10 KW +7.5 KW |
| 3   | TQLM150 | 7.0-10.0 T/H | 1.50 KW +7.5 KW |