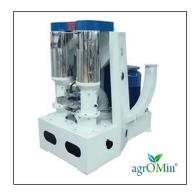

#### VERTICAL RICE POLISHER SERIES (EMERY ROLLER/IRON ROLLER TY)

**Vertical Polisher MNML21.5**: These series of vertical rice whitener has features like low rice temperature, high output, noticeable polishing effect result, low and easy maintenance etc. All moving parts are dynamically balanced and its strong aspiration system also enable lower rice temperature and higher power efficiency. Its vertical milling and whitening chamber helps to distribute evenly friction and abrasion.

| S.N | MODEL    | CAPACITY    | POWER    |
|-----|----------|-------------|----------|
|     | MNML21.5 | 2-2.5 T/H   | 22-30 KW |
| 2   | MNML30   | 2.5-3.5 T/H | 30-37 KW |