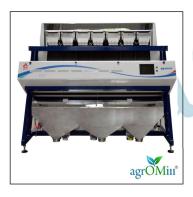

#### HIGH ENG CCD CAMERA COLOR SORTER

This series color sorter has adopted latest CCD technology with feature of high end CCD - Unique Algorithm, Accurate Rejection, World - class sorting ability on scab and light yellow and unbelievable long-term running stability. It has open frame and special discharging system, helps to realize easy installation , operation and maintenance. It also has has strong expanding function; reserved interface for software upgrading enables the usage of latest sorting technology. the self - detection function automatically detects the fault of ejectors, air pressure, blowers , lens , processing board , control board and background plate etc.

| NAME                   | RD3                | RD5                | RD7                |
|------------------------|--------------------|--------------------|--------------------|
| TYPE                   | 6SXM-180B4         | 6SXM-300B4         | 6SXM-420B4         |
| CHANNELS               | 180                | 300                | 420                |
| SORTING ACCURACY       | 99                 | 99                 | 99                 |
| VOLTAGE(V)             | 180~240(50HZ)      | 180~240(50HZ)      | 180~240(50HZ)      |
| POWER(KW)              | 1.8                | 2.9                | 3.5                |
| AIR PRESSURE(MPA)      | 0.6~0.8            | 0.6~0.8            | 0.6~0.8            |
| AIR CONSUMPTION M3/MIN | <1.8               | <3.0               | < 4.5              |
| WEIGHT (KG)            | 750                | 1050               | 1320               |
| DIMENSION(LXWXH)(MM)   | 1455 X 1564 X 2140 | 2075 X 1564 X 2140 | 2625 X 1564 X 2140 |