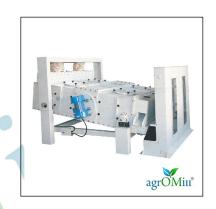

# TQSX SERIES SUNCTION TYPE GRAVITY STONER WITH BLOWER AND MOTOR

TQSX DE-stoner(Exentric Type) separates stones and heavy impurities from wheat, paddy and rice utilizing bulk density difference. And it is based on different gravities between grains and grain-sized stones. Suction type gravity stone is mainly used to separate the heavy impurities such as stone, mud and so on from wheat, rice and paddy. It has feature of not spreading power of dust, fine firmness, durability, easy to use & low maintenance etc.

| S.N | MODEL   | CAPACITY     | POWER            |
|-----|---------|--------------|------------------|
| 2   | TQSX80  | 2.0-3.0 T/H  | 1.10KW + 3 KW    |
| 3   | TQSX100 | 3.0-5.0 T/H  | 1.10 KW + 5.5 KW |
| 4   | TQSX125 | 5.0-7.0 T/H  | 1.50KW + 7.5 KW  |
| 5   | TQSX168 | 7.0-10.0 T/H | 1.50KW + 11 KW   |