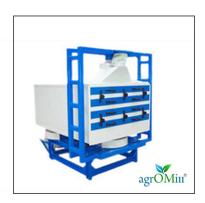

#### RICE MILL SCREEN

High durability, precise dimensions and superior quality are the best known attributes of agrOMill brand Rice Mill Screen. The main functionality of this Rice Mill Screen is to remove chaffs of rice grains. The high tech components and smooth surface are important facets of this Rice Mill Screen.

Reflecting the cutting edge technology, these Rice Mill Plants are high performance and used for multiple applications. Further, we deliver these in market leading rates. These screens are made of super carbon steel plate of stainless steel with scientific heat treatment thus making it more resistant to wear and rupture Features: