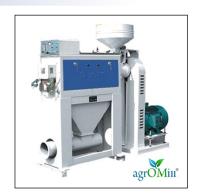

#### PADDY CLEANER

#### TQLM SERIES ROTARY CLEANING SEIVE WITH BLOWER AND MOTOR

TQLM series rotary cleaning sieve can effciently remove large, medium, small and light impurities from grain such as paddy, wheat ,corn and bean. The sieve has three types of running tracks. The sieve on the feeding end makes ellipse track movement to disperse materials equably, the middle part moves in circularity to separate materials and impurity, the sieve on the discharge end makes beeline movement for batter deaning. The airtight sieve body is equipped with suction device to minimise dust.

| S.N | MODEL   | CAPACITY     | POWER           |
|-----|---------|--------------|-----------------|
| 1   | TQLM100 | 3.0-5.0 T/H  | 1.10 KW +5.5 KW |
| 2   | TQLM125 | 5.0-8.0 T/H  | 1.10 KW +7.5 KW |
| 3   | TQLM150 | 7.0-10.0 T/H | 1.50 KW +7.5 KW |