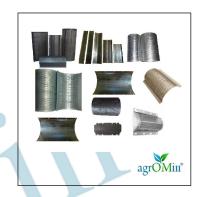

#### RICE MILL SCREEN

High durability, precise dimensions and superior quality are the best known attributes of agrOMill brand Rice Mill Screen. The main functionality of this Rice Mill Screen is to remove chaffs of rice grains. The high tech components and smooth surface are important facets of this Rice Mill Screen.

Reflecting the cutting edge technology, these Rice Mill Plants are high performance and used for multiple applications. Further, we deliver these in market leading rates. These screens are made of super carbon steel plate of stainless steel with scientific heat treatment thus making it more resistant to wear and rupture Features: