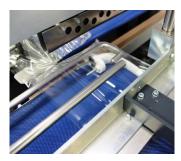

## flexo X

The name says it all. This film packaging machine scores with maximum versatility. Frozen pizzas, biscuits, fruit and vegetables, books, skis, laminates, paint rollers, etc., you are instantly equipped for any kind of application with this machine – daily changing orders, for example. The flexo X features a side-sealing unit. The transversal sealing unit is designed as an intermittent version and processes a wide range of films, dimensions and products.

## **HIGHLIGHTS**

- High film savings due to processing of very thin films from 7  $\mu m$
- Reliable and robust side seals for any type of film
- Extremely quick adaptation without tools
- Data from formulations already run stored for repeat jobs
- Simple user guidance via touch screen; ability to store temperature settings for transversal sealing and side sealing
- Path control for reproducible format and performance settings
- High efficiency thanks to fast and simple film exchange;
  controlled winding of remaining film strip outside with soft start to prevent film from tearing
- Maximum serviceability and maintainability thanks to perfect access and numerous maintenance-free components