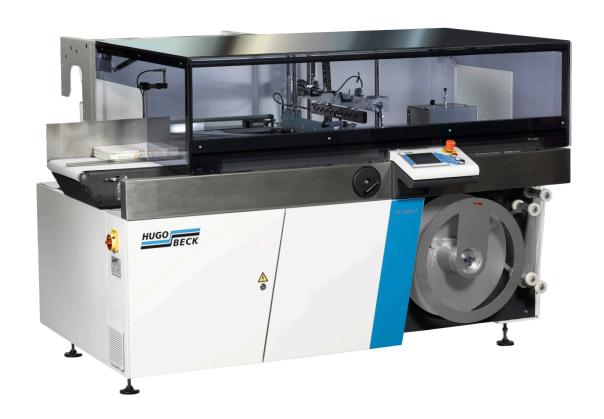

## flexo X

The name says it all. This film packaging machine scores with maximum versatility. Frozen pizzas, biscuits, fruit and vegetables, books, skis, laminates, paint rollers, etc., you are instantly equipped for any kind of application with this machine – daily changing orders, for example. The flexo X features a side-sealing unit. The transversal sealing unit is designed as an intermittent version and processes a wide range of films, dimensions and products.

## **HIGHLIGHTS**

- High film savings due to processing of very thin films from 7  $\mu m$
- Reliable and robust side seals for any type of film
- Extremely quick adaptation without tools
- Data from formulations already run stored for repeat jobs
- Simple user guidance via touch screen; ability to store temperature settings for transversal sealing and side sealing
- Path control for reproducible format and performance settings
- High efficiency thanks to fast and simple film exchange;
  controlled winding of remaining film strip outside with soft start to prevent film from tearing
- Maximum serviceability and maintainability thanks to perfect access and numerous maintenance-free components