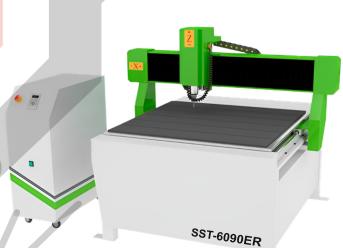

### **Application**

| Parameter/Models    | SST6090ER                         |
|---------------------|-----------------------------------|
| Spindle Power       | 1.5kw / 2.2kw / 3.2kw             |
| Spindle No.         | Single Head                       |
| Working Area        | 600x900mm                         |
| Applicable Material | Soft-Metal / Non-Metal            |
| Working Space Hight | 2D Cutting / 3D Engraving         |
| Working Table       | Yako / Lead Shine                 |
| Cooling Type        | 100mm / 150mm                     |
| Machine Dimensions  | Aluminium Table / Water Slot Tank |
| Power Supply        | 220V ± 5% 50Hz single phase       |
|                     |                                   |

### SST-6090ER