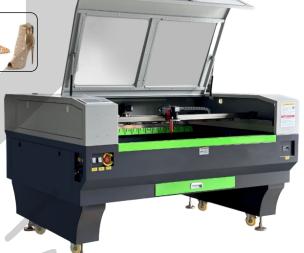

### SST1490CL

### **Features**

- Air blower auto control
- Accurate precise cutting
- Convenience operation optimization

| A        | U | рı | Ш | C | d | L | IU | Ш   |
|----------|---|----|---|---|---|---|----|-----|
| $\equiv$ |   |    |   |   | 7 |   |    |     |
|          | _ |    |   |   |   |   |    | No. |

| Parameter/Models   | SST1490CL                   |
|--------------------|-----------------------------|
| Laser type         | CO2 Glass Tube              |
| Laser power        | 80/100/130w                 |
| Working Area       | 1400x900mm                  |
| Cutting head       | Single /dual                |
| Working table type | Honeycomb/blade strip       |
| Cooling type       | Water cooling               |
| Machine demention  | 205x150x105 cm              |
| Power supply       | 220V ± 5% 50Hz single phase |
|                    |                             |