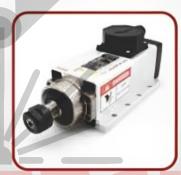

**Power Supply** 

Controller Rich Auto A11

**CNC Sensor** 

**Air Cool Spindle** 

**Water Cool Spindle** 

**ER Collet** 

**CNC Carbide Tools** 

**ER Nut Tool** 