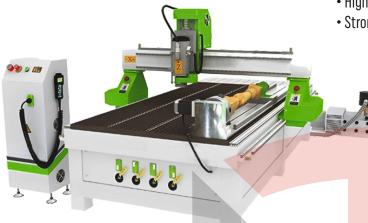

# **CNC Die-Making Router Machine**

#### **Features**

#### • Precision Z-Axis control

- User-Friendly interface
- Durable construction

### **Application**

| Parameter/Models    | SST6090ER                         |
|---------------------|-----------------------------------|
| Spindle Power       | 1.5kw / 2.2kw / 3.2kw             |
| Spindle No.         | Single Head                       |
| Working Area        | 600x900mm                         |
| Applicable Material | Soft-Metal / Non-Metal            |
| Working Space Hight | 2D Cutting / 3D Engraving         |
| Working Table       | Yako / Lead Shine                 |
| Cooling Type        | 100mm / 150mm                     |
| Machine Dimensions  | Aluminium Table / Water Slot Tank |
| Power Supply        | 220V ± 5% 50Hz single phase       |
|                     |                                   |