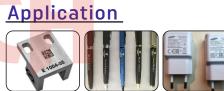

# Laser Marking Machine Series

# SST20LM

- Advanced software
- Focus adjustment

| Parameter/Models    | SST20LM                           |
|---------------------|-----------------------------------|
| Laser Type          | Fiber                             |
| Laser power         | 20W/30W/50W                       |
| Working Area        | 100X100mm/150x150mm               |
| Applicable material | Metal/most type of plastic        |
| Positioning         | Single red light                  |
| Focusing type       | Manual                            |
| Machine dimensions  | 800x600x1300mm 90kg               |
| Power supply        | 220V, ±5%, 50Hz single phase 600w |