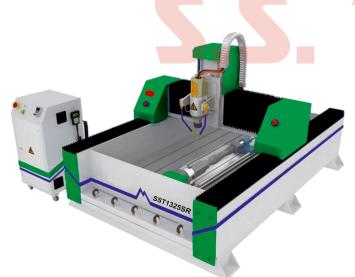

### **CNC Stone Router Machine**

### SST1325SR

#### Features

- High-precision routing
- Advance CNC technology
- High speed spindle
- Advance safety equipment

### **Application**

| Parameter/Models    | SST1325SR                            |
|---------------------|--------------------------------------|
| Spindle Power       | 5.5kw / 7.5kw                        |
| Spindle No.         | Single Head                          |
| Working Area        | 1300mm x 2500mm                      |
| Applicable Material | Soft-Metal / Non-Metal               |
| Working Space Hight | 2D Cutting / 3D Engraving            |
| Working Table       | Yako / Lead Shine                    |
| Cooling Type        | 450mm / 600mm                        |
| Machine Dimensions  | Aluminium Table With Water Slot Tank |
| Power Supply        | 380V ± 5% 50Hz three phase           |