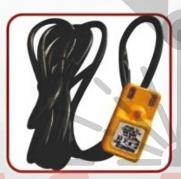

**Power Supply** 

Controller Rich Auto A11

**CNC Sensor** 

**Air Cool Spindle** 

**Water Cool Spindle** 

**ER Collet** 

**CNC Carbide Tools** 

**ER Nut Tool** 