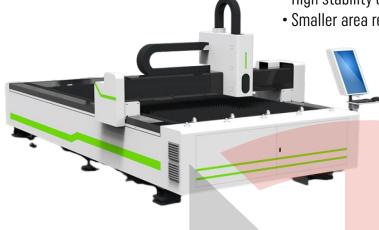

### SST3015FL

#### **Features**

- Strong & heavy structure
- High stability configuration
- Smaller area required

### **Application**

| Parameter/Models       | SST3015FL                   |
|------------------------|-----------------------------|
| Fibre laser power      | 1000/1500/3000W             |
| Working area           | 3010 mm X 1510 mm           |
| Accuracy               | ±0.02mm                     |
| Free move speed        | 1.2G                        |
| Cutting thickness (02) | ≤12mm (MS)≤8MM (SS)         |
| Machine dimensions     | 2350X5500X1500mm            |
| Auxliary gas pressure  | 02 8-10bar, N2/Air 10-16bar |
| Power supply           | 380V,±5%,50Hz 3phase        |