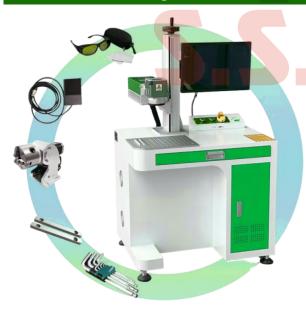

# Laser Marking Machine Series

# SST20LM

- Advanced software
- Focus adjustment

| Parameter/Models    | SST20LM                           |
|---------------------|-----------------------------------|
| Laser Type          | Fiber                             |
| Laser power         | 20W/30W/50W                       |
| Working Area        | 100X100mm/150x150mm               |
| Applicable material | Metal/most type of plastic        |
| Positioning         | Single red light                  |
| Focusing type       | Manual                            |
| Machine dimensions  | 800x600x1300mm 90kg               |
| Power supply        | 220V, ±5%, 50Hz single phase 600w |

Note :- Other Lens Size (100x100, 150x150, 210x210, 300x300)