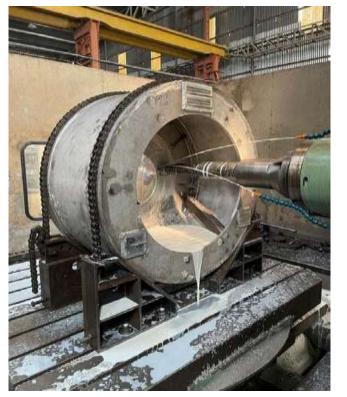

# **SPECIAL THANKS TO :**

ONLY NEWS COMPLETE NEWS THE NATIONAL NEWS CHANNEL Manufactured and supplied 8 Nos of 4.8M Cassegrain Ku-band antenna Reflector to Bharat Electronics Limited Ghaziabad in 2023

#### 4.8 Meter Antenna tools manufactured by Hexagon Team For BEL GHAZIABAD (Panel Assly Tool)

### 4.8 Meter Antenna tools manufactured by Hexagon Team For BEL GHAZIABAD (Truss Welding Fixture)