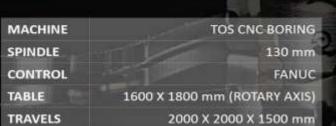

Small work Lathe Machine

Planner Machine, Shaper (36 Inch Stroke)

Plate Bending Machine

**Profile Cutting Machine** 

Column Machining Centre (3 axis) – Bed Size: 6000x3000

TOS CNC Boring Machine (4 axis) - Φ130 Spindle, Bed

Size : 1600x1800

ATREMA CNC Double Column Machining Centre (3 axis) - 3.5X1.8m

PAMA Horizontal Boring Machine - Φ105 SPINDLE

TOS Floor type boring machine - Φ110 SPINDLE

WMW Horizontal Milling Machine - 2X2m