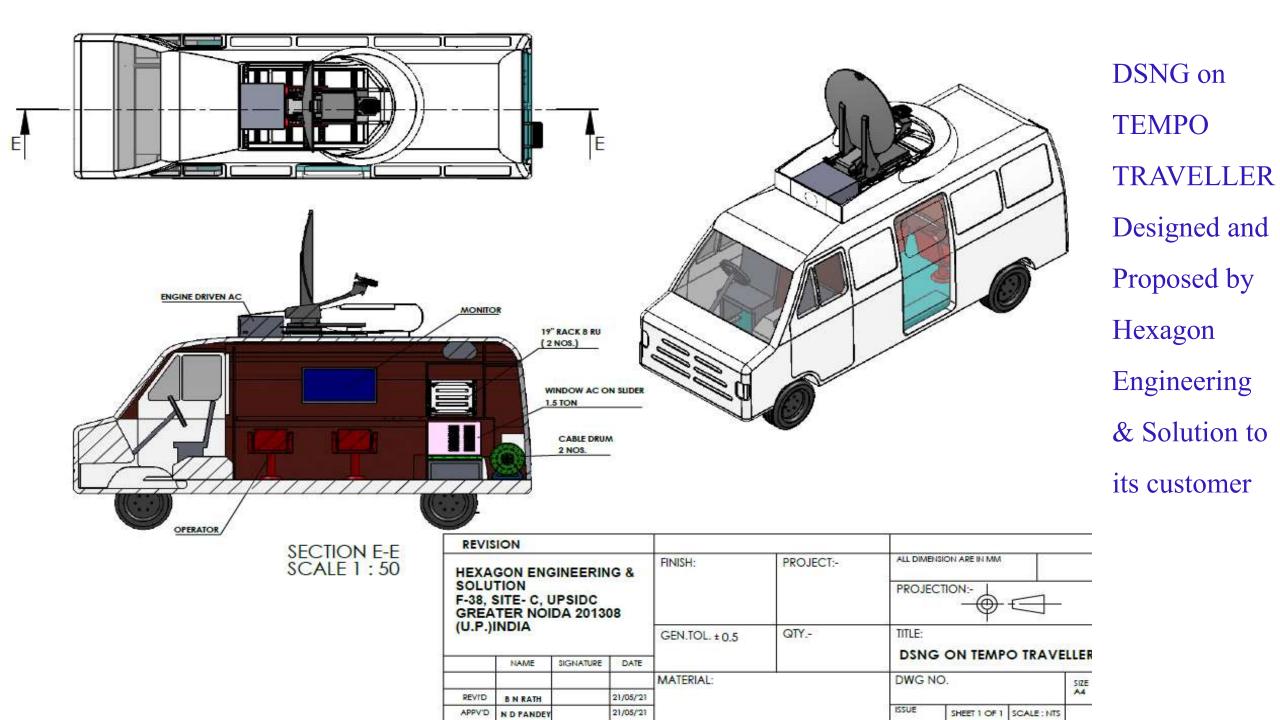

Design Capabilities

DRDO Communication vehicle (designed by Former Kunta Team, Now Hexagon Engineering and Solution)

DRDO STALLION VEHICLE ASSEMBLY(designed by Former Kunta Team, Now Hexagon*Engineering* and Solution)

Doordarshan Vehicle fabrication (designed by Former Kunta Team, Now Hexagon Engineering and Solution)