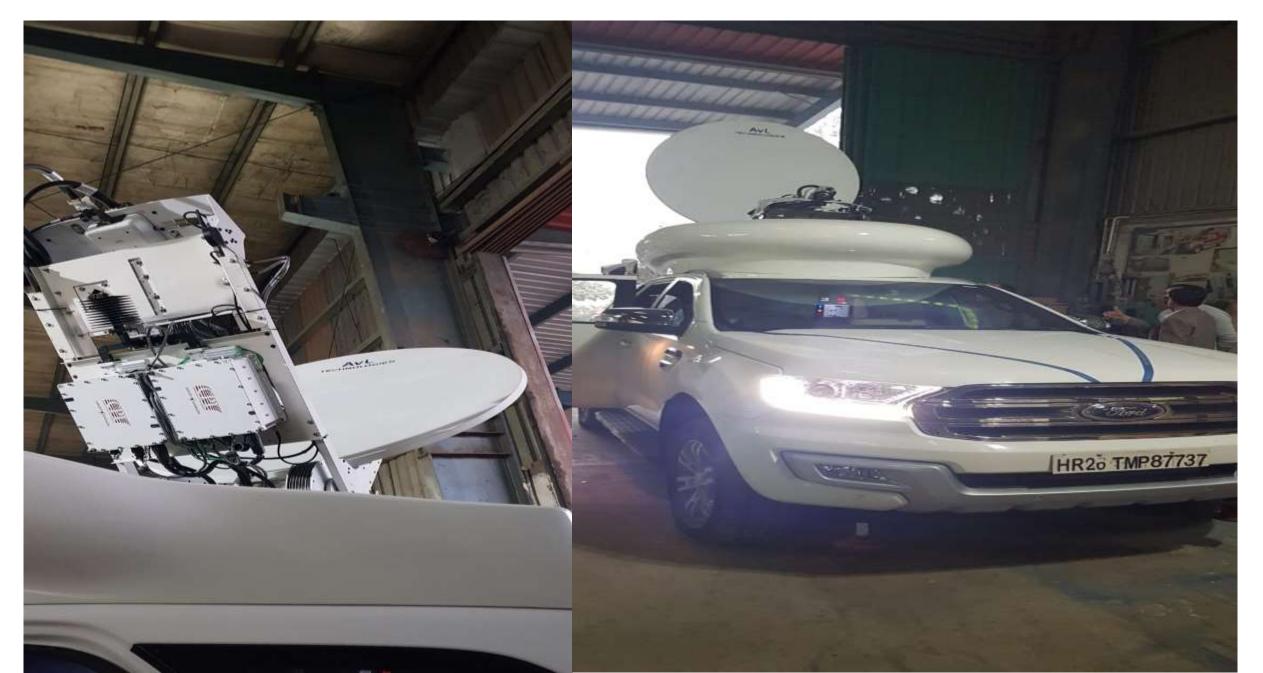

NEWS THE NATIONAL NEWS CHANNEL Manufactured and supplied 8 Nos of 4.8M Cassegrain Ku-band antenna Reflector to Bharat Electronics Limited Ghaziabad in 2023



#### 4.8 Meter Antenna tools manufactured by Hexagon Team For BEL GHAZIABAD (Panel Assly Tool)



### 4.8 Meter Antenna tools manufactured by Hexagon Team For BEL GHAZIABAD (Truss Welding Fixture)



### In-house Designed, Manufactured and delivered OB VAN to Regional Channel in ORISSA





Revamping of some of the critical parts and Maintenance of this Defense Vehicle done in our Greater Noida Facility







Manufactured Parts for Passenger Boarding Aerobridge assembly for one of our customer for large Qty which will be deployed across many INDIAN Airports.



#### 10 Nos of SATCOM Communication Vehicle for STERLITE NAVY Project



#### Shelters Manufactured by Former Kunta International Team (Now Hexagon Engineering) for

ADTL





SHELTER designed and manufactured for Railway









Design and Manufacture of Communication Vehicles for Défense customers by Kunta





### Design & Manufacturing of 5 Nos OB Van for Aastha Broadcasting by Viking Team and Kunta





#### Design & Manufacturing of 2 Nos OB Van for Polimer TV by Viking Team and Kunta





# THANK YOU!!!



https://www.facebook.com/optimumvikingsatcoms



https://twitter.com/OptimumViking

www.optimumvikingsatcom.com