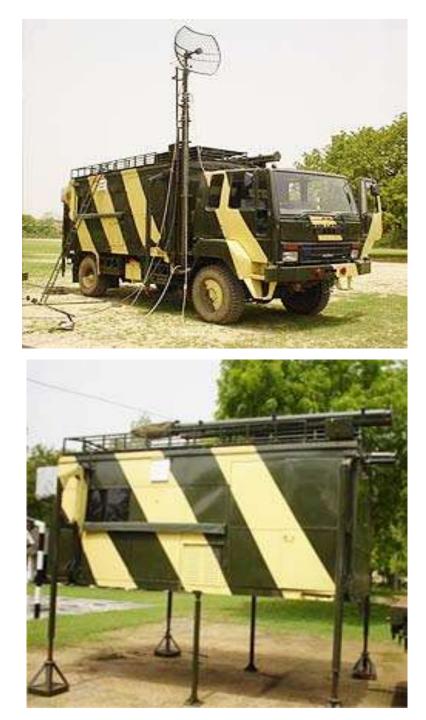

Design Capabilities

DRDO Communication vehicle (designed by Former Kunta Team, Now Hexagon Engineering and Solution)

DRDO STALLION VEHICLE ASSEMBLY(designed by Former Kunta Team, Now Hexagon*Engineering* and Solution)