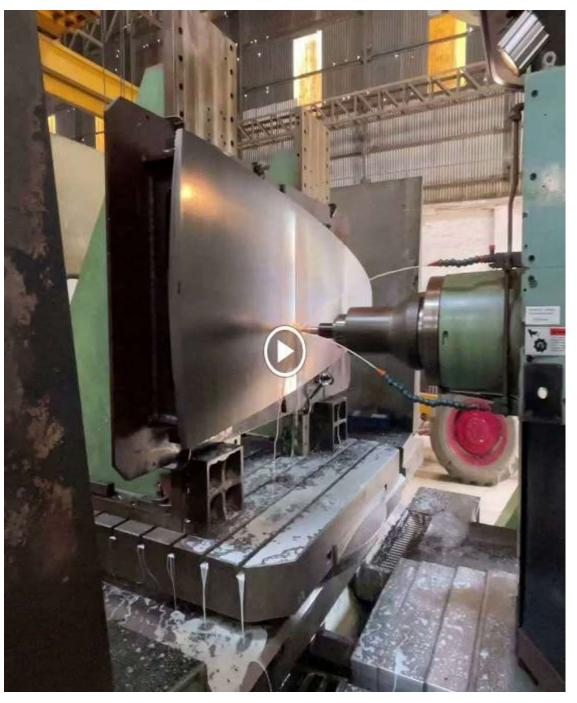

## **In-House Capabilities**

#### Heavy Machineries

Stainless Steel structure fabrication work

Light Duty Fabrication work

Storage Tank fabrication work

Rolling of Mild Steel thick plates

Vertical Turning Lathe (3.5 Meter)

Horizontal Boring Machine

Small work Lathe Machine

Planner Machine, Shaper (36 Inch Stroke)

Plate Bending Machine

**Profile Cutting Machine** 

Column Machining Centre (3 axis) – Bed Size: 6000x3000

TOS CNC Boring Machine (4 axis) - Φ130 Spindle, Bed

Size : 1600x1800

ATREMA CNC Double Column Machining Centre (3 axis) - 3.5X1.8m

PAMA Horizontal Boring Machine - Φ105 SPINDLE

TOS Floor type boring machine - Φ110 SPINDLE

WMW Horizontal Milling Machine - 2X2m