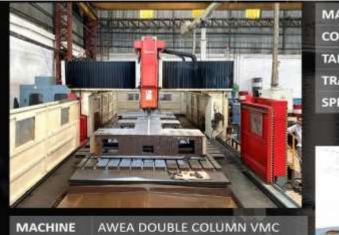

| ACHINE | AWEA DOUBLE COLUMN VMC |
|--------|------------------------|
| NTROL  | FANUC                  |
| BLE    | 6000 x 3000 mm         |
| AVELS  | 6500 x 3300 x 1250 mm  |
| NDLE   | 6000 RPM               |
|        |                        |