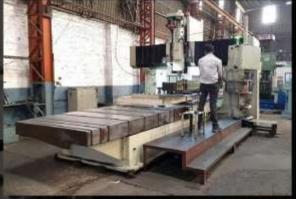

#### Heavy Machineries

Stainless Steel structure fabrication work

Light Duty Fabrication work

Storage Tank fabrication work

Rolling of Mild Steel thick plates

Vertical Turning Lathe (3.5 Meter)

Horizontal Boring Machine

Small work Lathe Machine

Planner Machine, Shaper (36 Inch Stroke)

Plate Bending Machine

**Profile Cutting Machine** 

Column Machining Centre (3 axis) – Bed Size: 6000x3000

TOS CNC Boring Machine (4 axis) - Φ130 Spindle, Bed

Size : 1600x1800

ATREMA CNC Double Column Machining Centre (3 axis) - 3.5X1.8m

PAMA Horizontal Boring Machine - Φ105 SPINDLE

TOS Floor type boring machine - Φ110 SPINDLE

WMW Horizontal Milling Machine - 2X2m