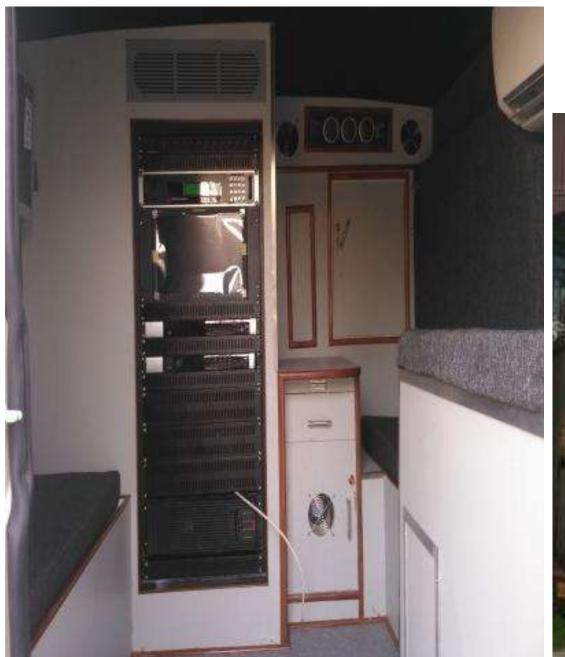

### Design & Manufacturing of 5 Nos OB Van for Aastha Broadcasting by Viking Team and Kunta