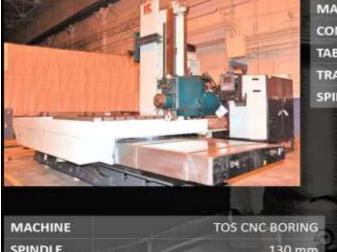

Small work Lathe Machine

Planner Machine, Shaper (36 Inch Stroke)

Plate Bending Machine

**Profile Cutting Machine** 

Column Machining Centre (3 axis) – Bed Size: 6000x3000

TOS CNC Boring Machine (4 axis) - Φ130 Spindle, Bed

Size : 1600x1800

ATREMA CNC Double Column Machining Centre (3 axis) - 3.5X1.8m

PAMA Horizontal Boring Machine - Φ105 SPINDLE

TOS Floor type boring machine - Φ110 SPINDLE

WMW Horizontal Milling Machine - 2X2m