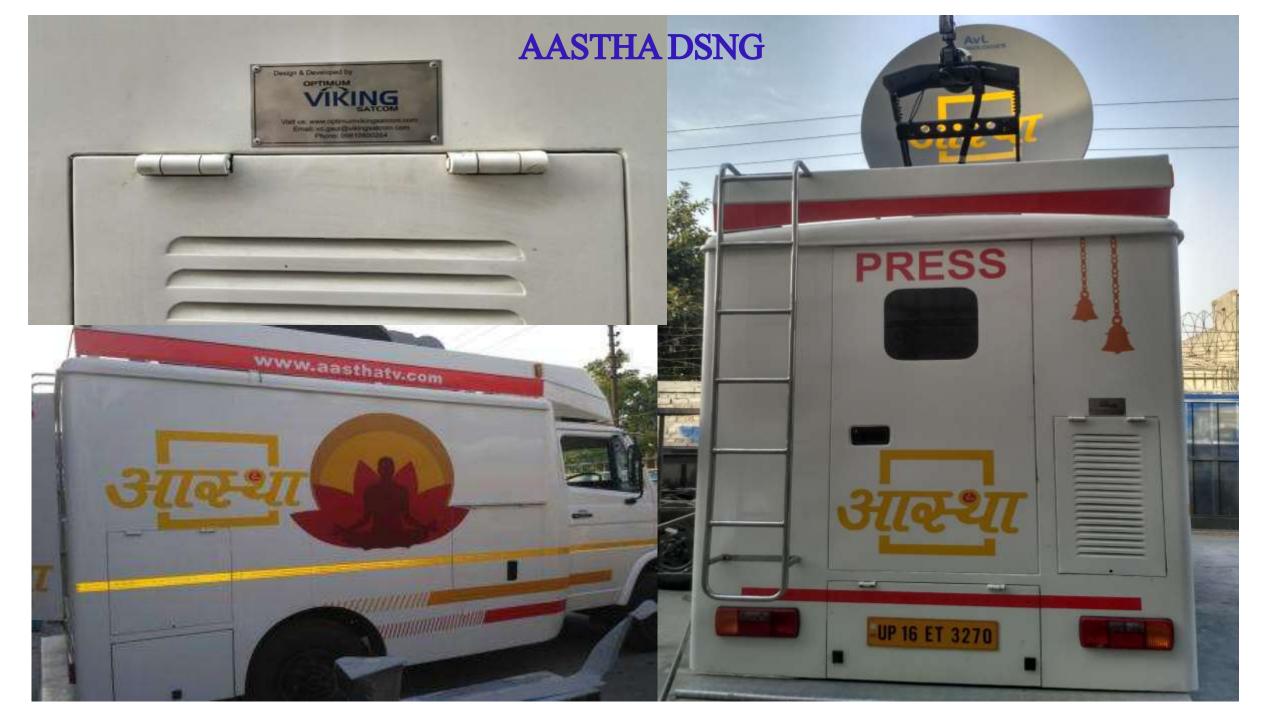

### Design & Manufacturing of 5 Nos OB Van for Aastha Broadcasting by Viking Team and Kunta