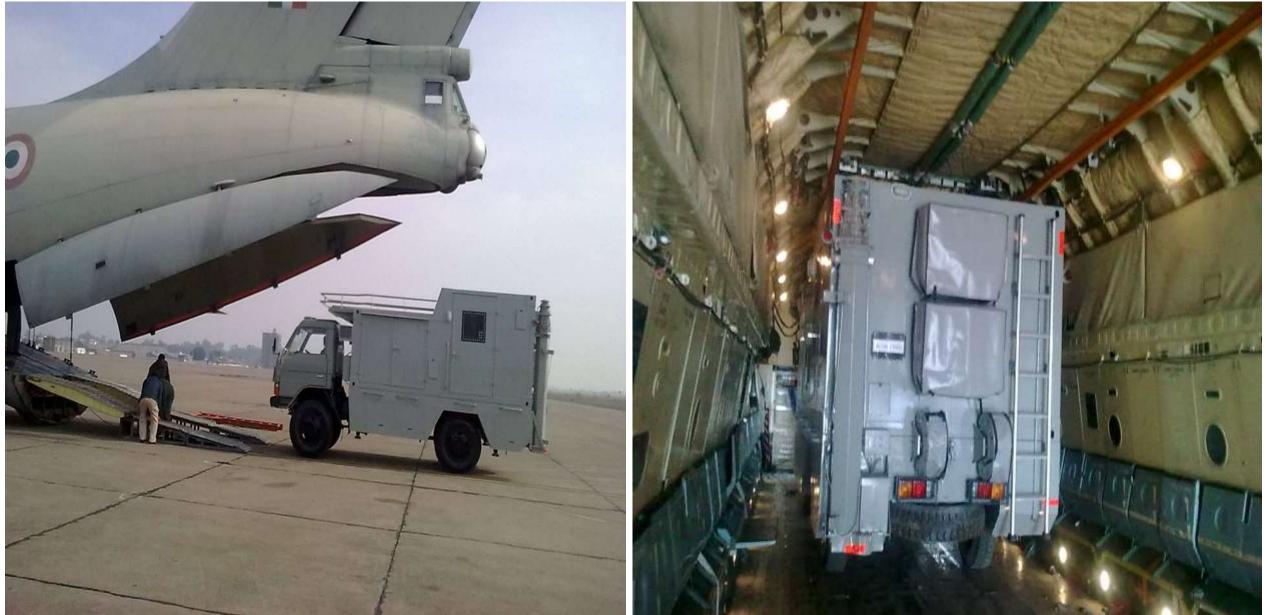

Design Capabilities

DRDO Communication vehicle (designed by Former Kunta Team, Now Hexagon Engineering and Solution)

DRDO STALLION VEHICLE ASSEMBLY(designed by Former Kunta Team, Now Hexagon*Engineering* and Solution)

### In-house Designed, Manufactured and delivered OB VAN to Regional Channel in ORISSA

Revamping of some of the critical parts and Maintenance of this Defense Vehicle done in our Greater Noida Facility