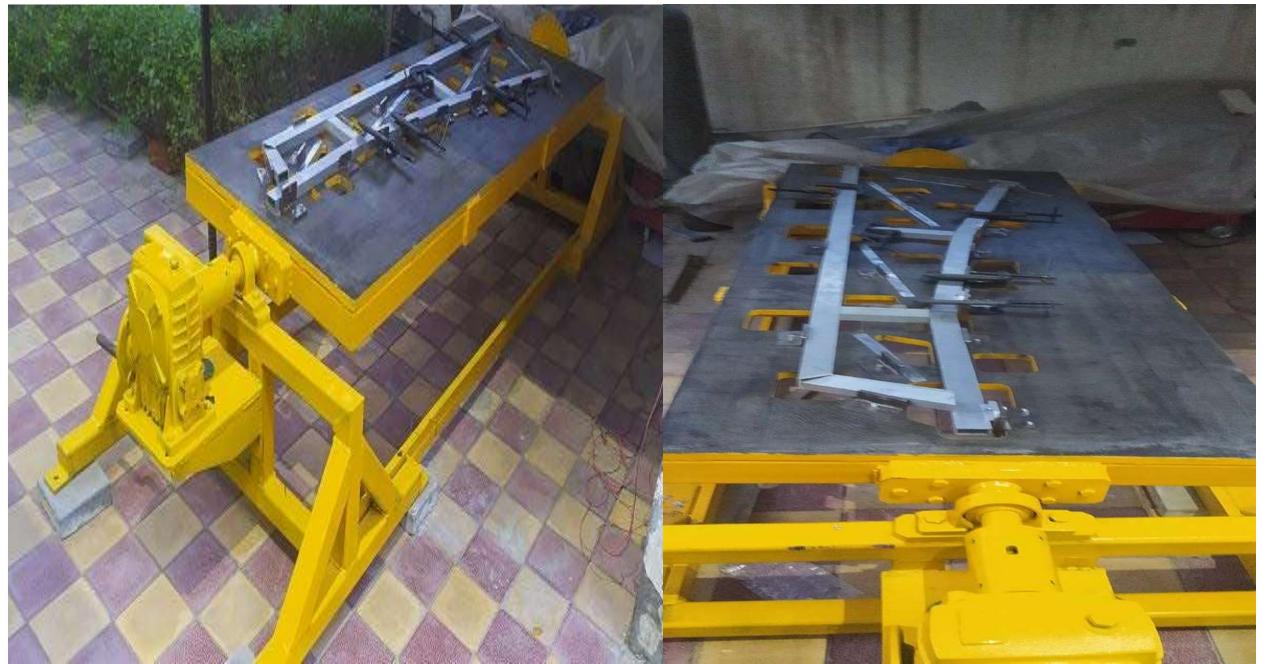

#### 4.8 Meter Antenna tools manufactured by Hexagon Team For BEL GHAZIABAD (Panel Assly Tool)

### 4.8 Meter Antenna tools manufactured by Hexagon Team For BEL GHAZIABAD (Truss Welding Fixture)