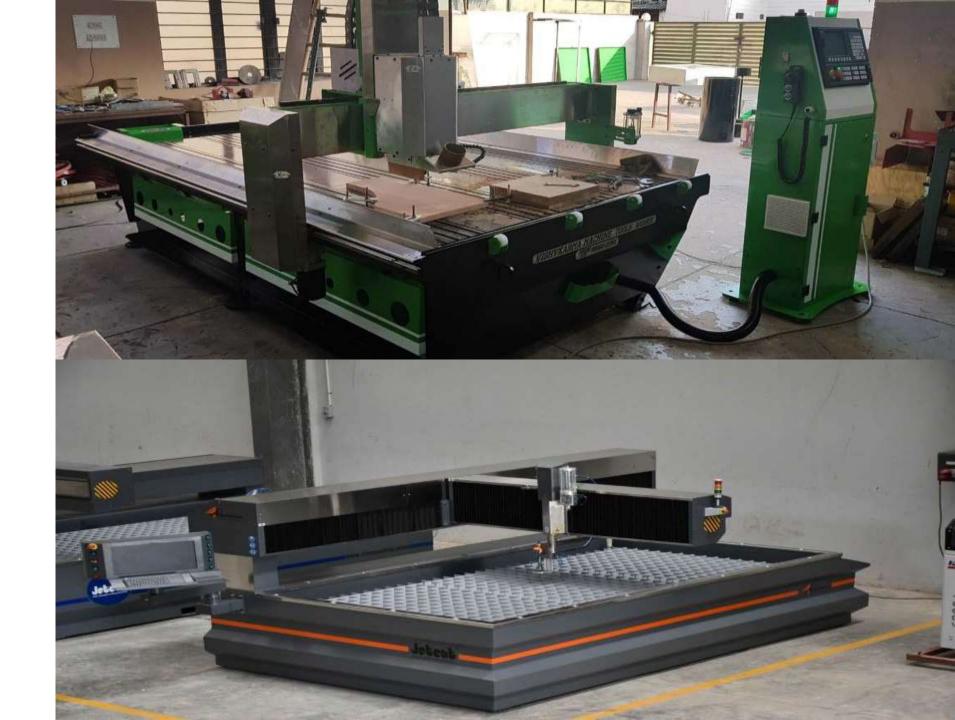

## List of Machineries of our Outsourced vendors

# MACHINERY & FABRICATION

1.1111

----

----

## Fabrication facility of our vendors

FANUC

6000 RPM

5000 x 2000 mm

5200 x 2300 x 1000 mm

CONTROL

TABLE

TRAVELS SPINDLE