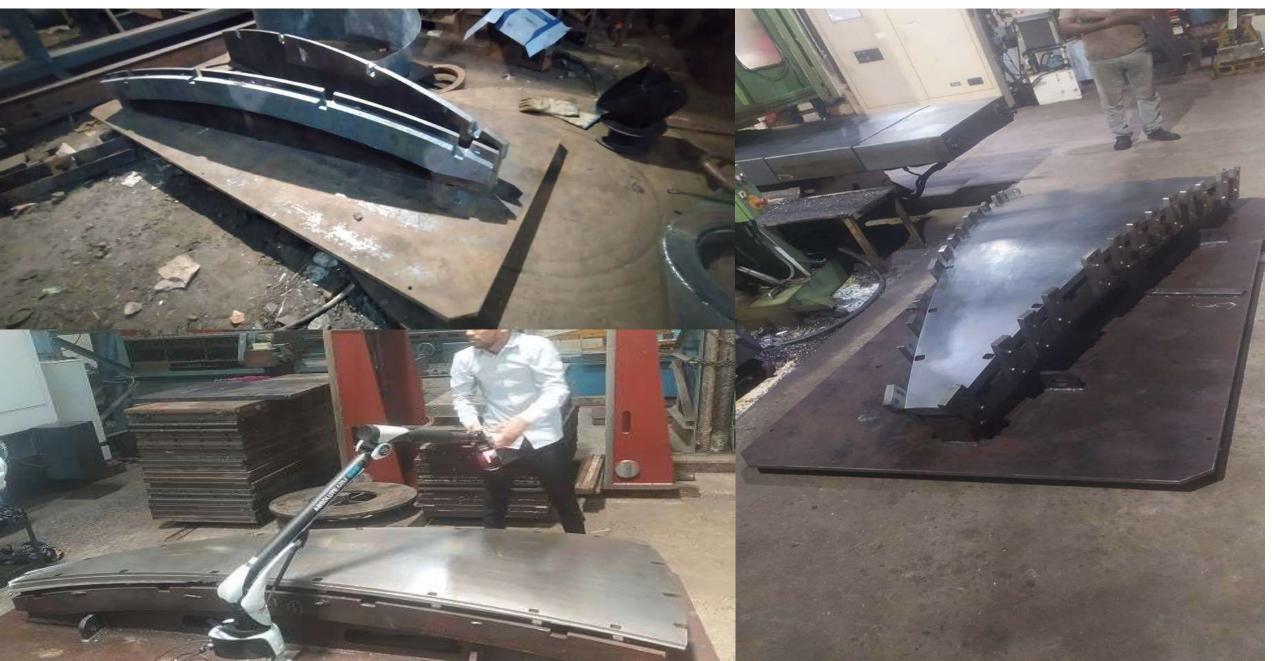

#### 4.8 Meter Antenna tools manufactured by Hexagon Team For BEL GHAZIABAD (Panel Assly Tool)

### 4.8 Meter Antenna tools manufactured by Hexagon Team For BEL GHAZIABAD (Truss Welding Fixture)