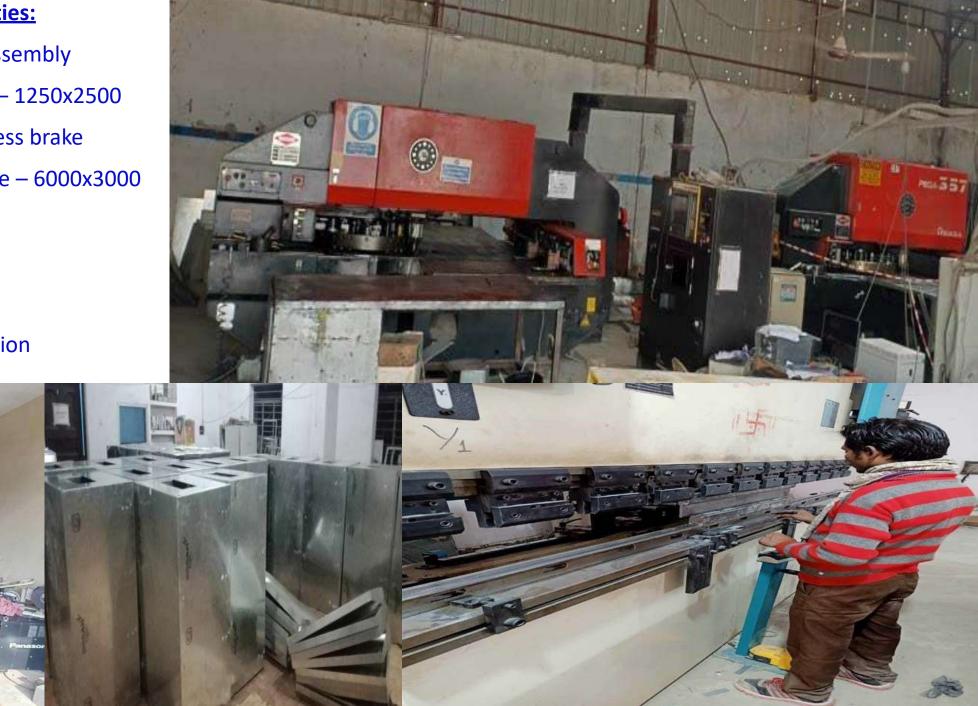

#### **Sheet Metal fabrication facilities:**

- Sheet Metal Design and assembly
- Turret Punching: Bed Size 1250x2500
- Forming Process CNC Press brake
- CNC Laser Cutting: Bed Size 6000x3000
- CNC Bending
- CNC Punching
- TIG/MIG welding Machine
- Sheet Metal parts Fabrication