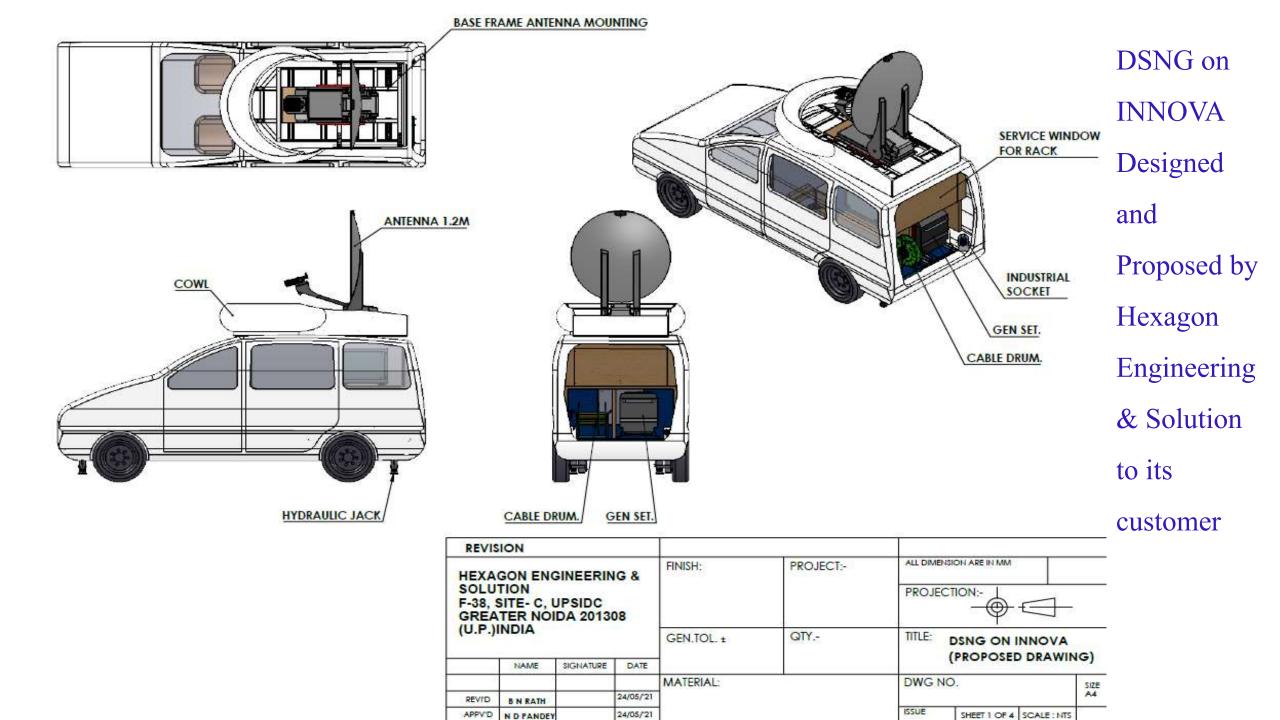

Design Capabilities

DRDO Communication vehicle (designed by Former Kunta Team, Now Hexagon Engineering and Solution)

DRDO STALLION VEHICLE ASSEMBLY(designed by Former Kunta Team, Now Hexagon*Engineering* and Solution)

Doordarshan Vehicle fabrication (designed by Former Kunta Team, Now Hexagon Engineering and Solution)