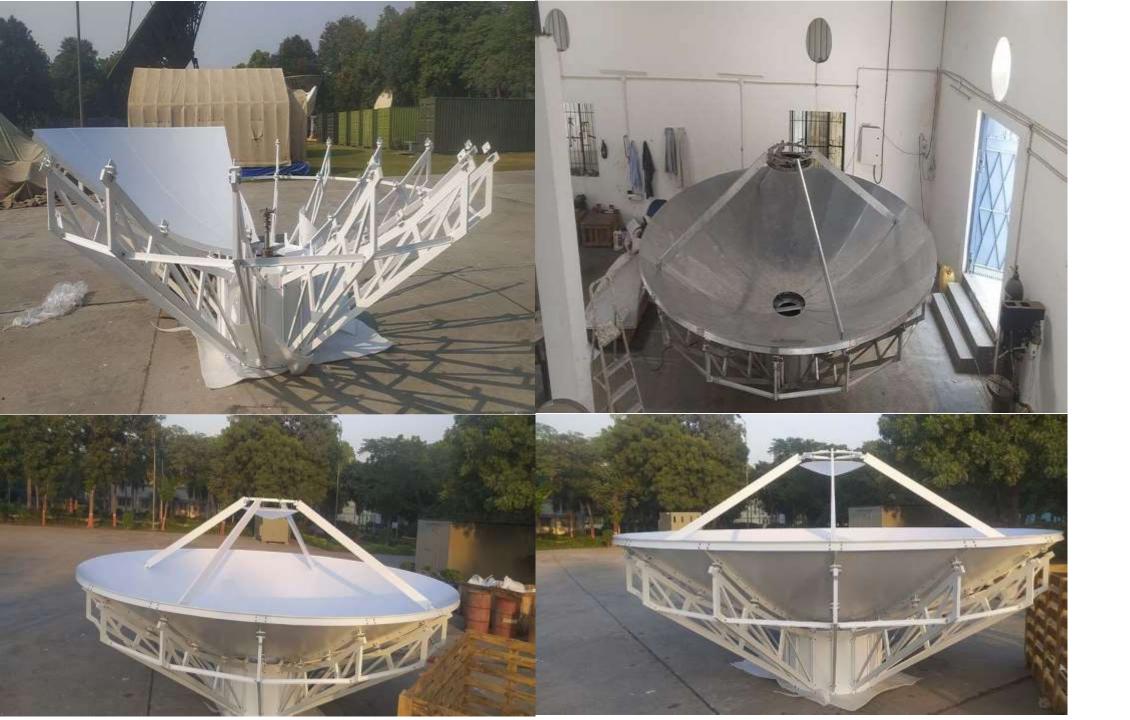

# **SPECIAL THANKS TO :**

ONLY NEWS COMPLETE NEWS THE NATIONAL NEWS CHANNEL Manufactured and supplied 8 Nos of 4.8M Cassegrain Ku-band antenna Reflector to Bharat Electronics Limited Ghaziabad in 2023

#### 4.8 Meter Antenna tools manufactured by Hexagon Team For BEL GHAZIABAD (Panel Assly Tool)

### 4.8 Meter Antenna tools manufactured by Hexagon Team For BEL GHAZIABAD (Truss Welding Fixture)