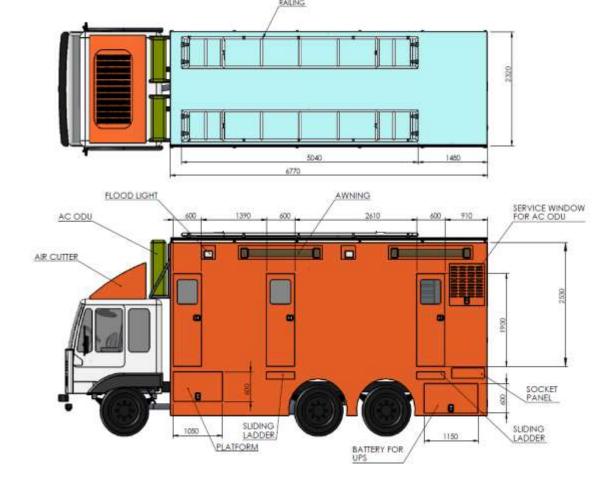

Design Capabilities

DRDO Communication vehicle (designed by Former Kunta Team, Now Hexagon Engineering and Solution)

DRDO STALLION VEHICLE ASSEMBLY(designed by Former Kunta Team, Now Hexagon*Engineering* and Solution)

Doordarshan Vehicle fabrication (designed by Former Kunta Team, Now Hexagon Engineering and Solution)