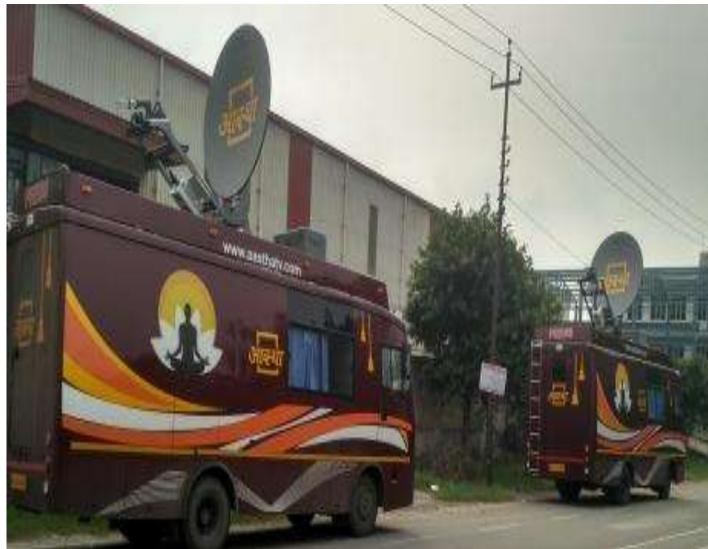

### Design & Manufacturing of 5 Nos OB Van for Aastha Broadcasting by Viking Team and Kunta