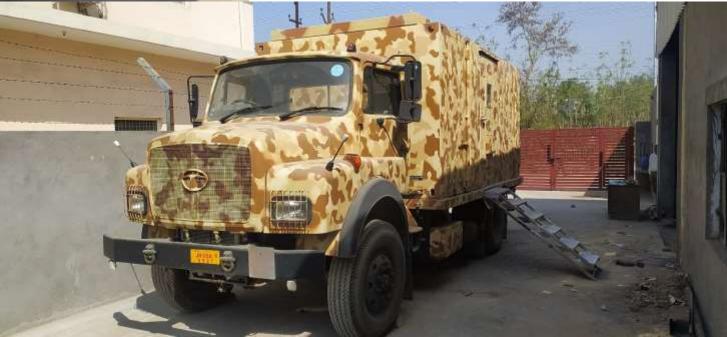

Design Capabilities

DRDO Communication vehicle (designed by Former Kunta Team, Now Hexagon Engineering and Solution)

DRDO STALLION VEHICLE ASSEMBLY(designed by Former Kunta Team, Now Hexagon*Engineering* and Solution)

### In-house Designed, Manufactured and delivered OB VAN to Regional Channel in ORISSA

Revamping of some of the critical parts and Maintenance of this Defense Vehicle done in our Greater Noida Facility