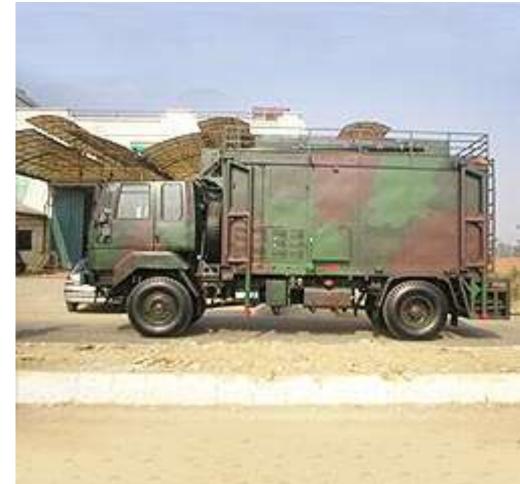

Design Capabilities

DRDO Communication vehicle (designed by Former Kunta Team, Now Hexagon Engineering and Solution)

DRDO STALLION VEHICLE ASSEMBLY(designed by Former Kunta Team, Now Hexagon*Engineering* and Solution)