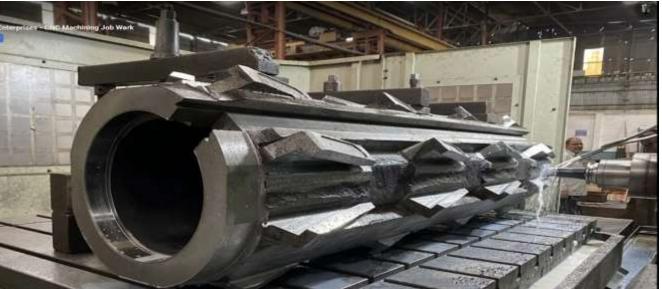

## **In-House Capabilities**

#### Heavy Machineries

Stainless Steel structure fabrication work

Light Duty Fabrication work

Storage Tank fabrication work

Rolling of Mild Steel thick plates

Vertical Turning Lathe (3.5 Meter)

Horizontal Boring Machine

Small work Lathe Machine

Planner Machine, Shaper (36 Inch Stroke)

Plate Bending Machine

**Profile Cutting Machine** 

Column Machining Centre (3 axis) – Bed Size: 6000x3000

TOS CNC Boring Machine (4 axis) - Φ130 Spindle, Bed

Size : 1600x1800

ATREMA CNC Double Column Machining Centre (3 axis) - 3.5X1.8m

PAMA Horizontal Boring Machine - Φ105 SPINDLE

TOS Floor type boring machine - Φ110 SPINDLE

WMW Horizontal Milling Machine - 2X2m