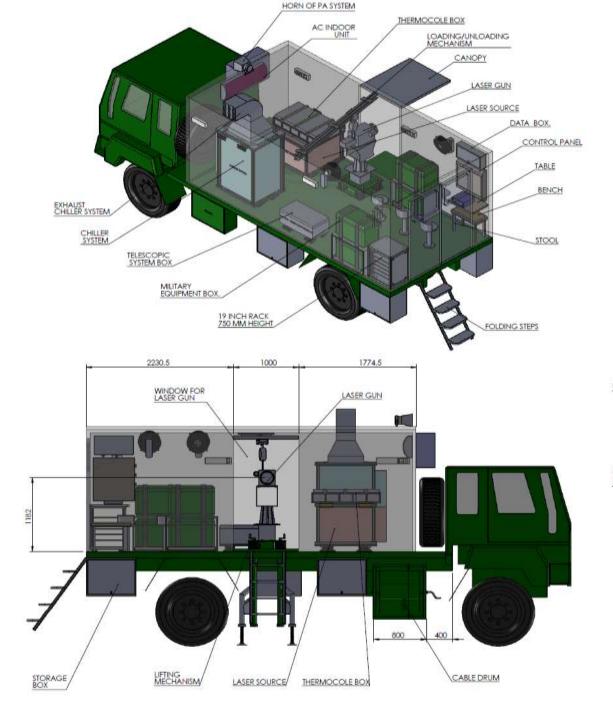

Design Capabilities

DRDO Communication vehicle (designed by Former Kunta Team, Now Hexagon Engineering and Solution)

DRDO STALLION VEHICLE ASSEMBLY(designed by Former Kunta Team, Now Hexagon*Engineering* and Solution)

#### Shelters Manufactured by Former Kunta International Team (Now Hexagon Engineering) for

ADTL

SHELTER designed and manufactured for Railway

Design and Manufacture of Communication Vehicles for Défense customers by Kunta