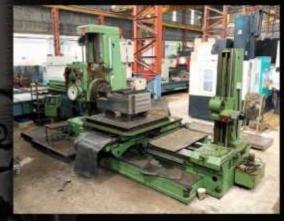

#### Heavy Machineries

Stainless Steel structure fabrication work

Light Duty Fabrication work

Storage Tank fabrication work

Rolling of Mild Steel thick plates

Vertical Turning Lathe (3.5 Meter)

Horizontal Boring Machine

Small work Lathe Machine

Planner Machine, Shaper (36 Inch Stroke)

Plate Bending Machine

**Profile Cutting Machine** 

Column Machining Centre (3 axis) – Bed Size: 6000x3000

TOS CNC Boring Machine (4 axis) - Φ130 Spindle, Bed

Size : 1600x1800

ATREMA CNC Double Column Machining Centre (3 axis) - 3.5X1.8m

PAMA Horizontal Boring Machine - Φ105 SPINDLE

TOS Floor type boring machine - Φ110 SPINDLE

WMW Horizontal Milling Machine - 2X2m