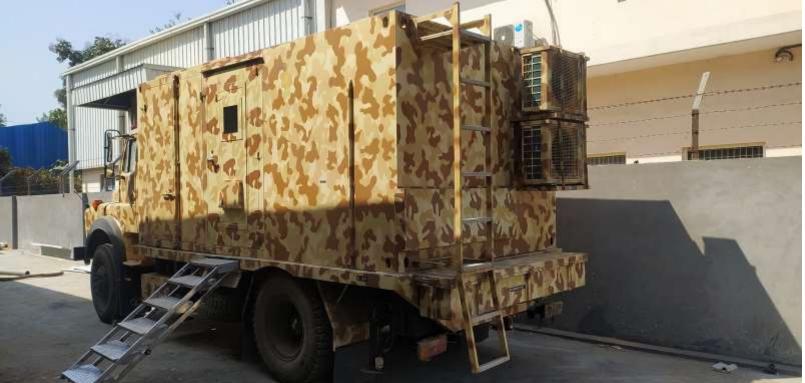

Design Capabilities

DRDO Communication vehicle (designed by Former Kunta Team, Now Hexagon Engineering and Solution)

DRDO STALLION VEHICLE ASSEMBLY(designed by Former Kunta Team, Now Hexagon*Engineering* and Solution)

### In-house Designed, Manufactured and delivered OB VAN to Regional Channel in ORISSA

Revamping of some of the critical parts and Maintenance of this Defense Vehicle done in our Greater Noida Facility