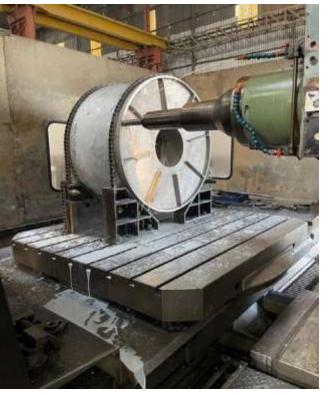

# **SPECIAL THANKS TO :**

ONLY NEWS COMPLETE NEWS THE NATIONAL NEWS CHANNEL Manufactured and supplied 8 Nos of 4.8M Cassegrain Ku-band antenna Reflector to Bharat Electronics Limited Ghaziabad in 2023

#### 4.8 Meter Antenna tools manufactured by Hexagon Team For BEL GHAZIABAD (Panel Assly Tool)

### 4.8 Meter Antenna tools manufactured by Hexagon Team For BEL GHAZIABAD (Truss Welding Fixture)