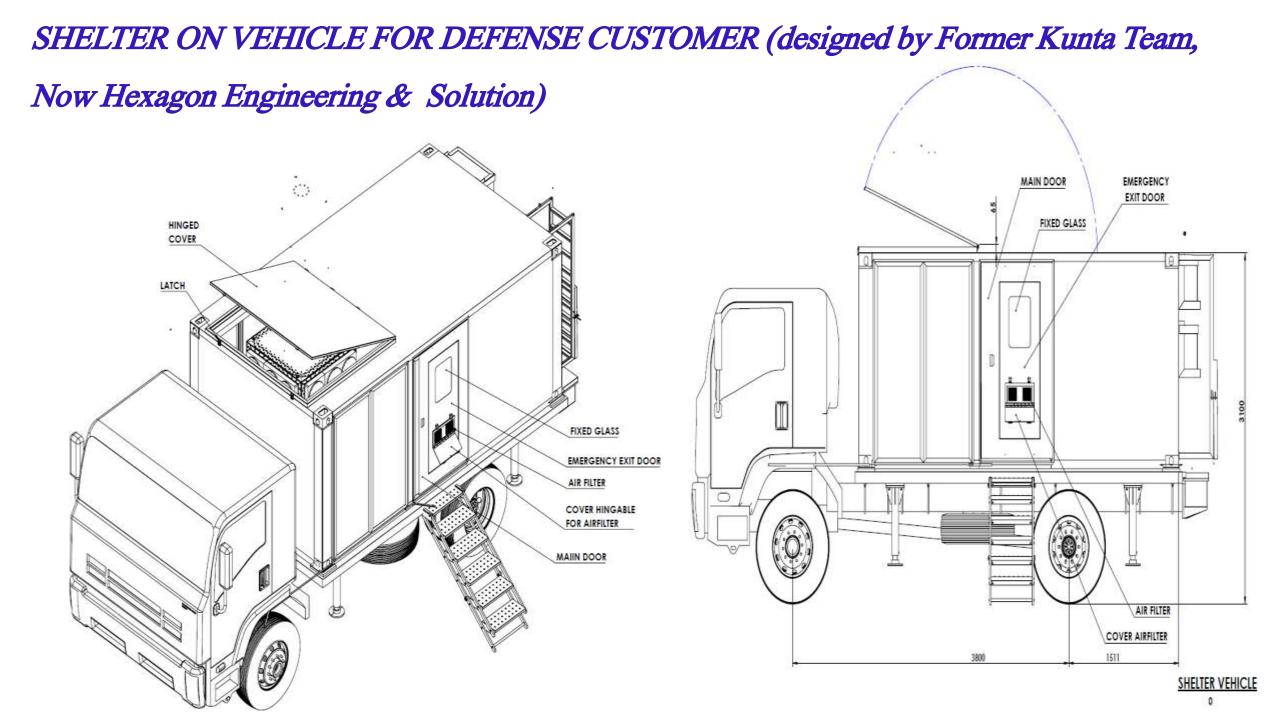

Design Capabilities

DRDO Communication vehicle (designed by Former Kunta Team, Now Hexagon Engineering and Solution)

DRDO STALLION VEHICLE ASSEMBLY(designed by Former Kunta Team, Now Hexagon*Engineering* and Solution)

#### Shelters Manufactured by Former Kunta International Team (Now Hexagon Engineering) for

ADTL

SHELTER designed and manufactured for Railway

Design and Manufacture of Communication Vehicles for Défense customers by Kunta