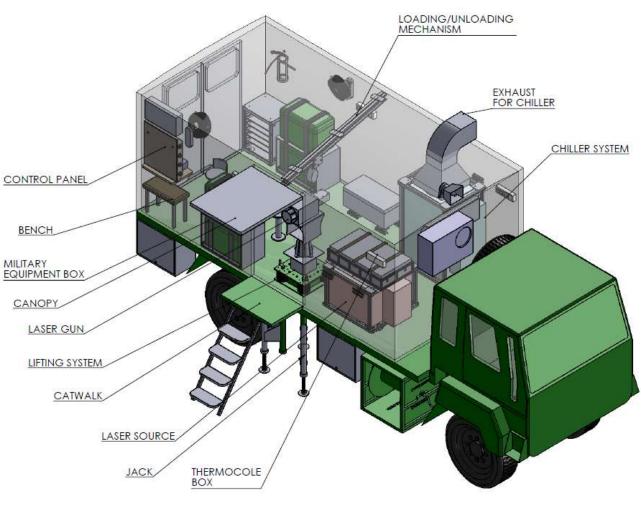

Design Capabilities

DRDO Communication vehicle (designed by Former Kunta Team, Now Hexagon Engineering and Solution)

DRDO STALLION VEHICLE ASSEMBLY(designed by Former Kunta Team, Now Hexagon*Engineering* and Solution)

#### Shelters Manufactured by Former Kunta International Team (Now Hexagon Engineering) for

ADTL

SHELTER designed and manufactured for Railway

Design and Manufacture of Communication Vehicles for Défense customers by Kunta