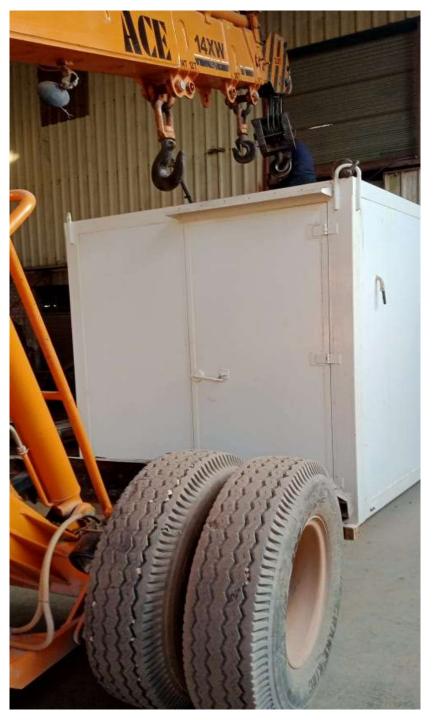

#### Shelters Manufactured by Former Kunta International Team (Now Hexagon Engineering) for

ADTL

SHELTER designed and manufactured for Railway

Design and Manufacture of Communication Vehicles for Défense customers by Kunta