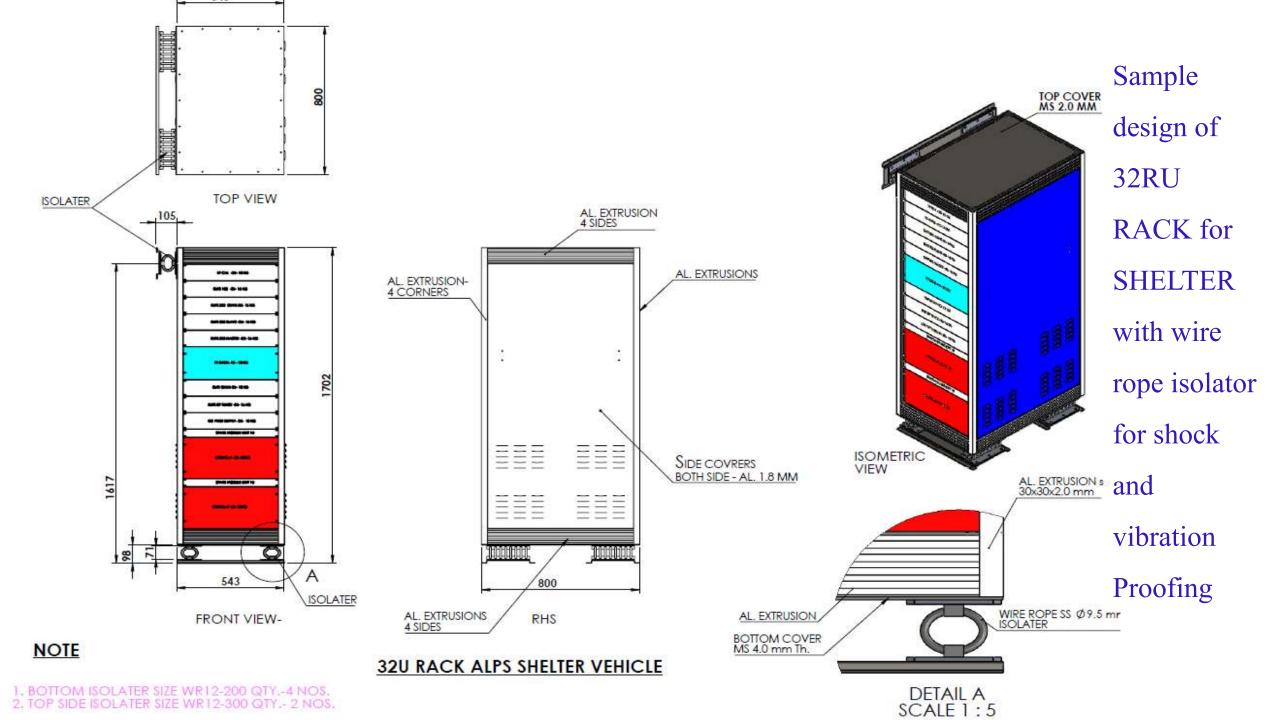

Fibre

Glass Fibre

**Metal Cutting Facilities:** 

CNC Laser Cutting CNC Plasma Machine

Waterjet cutting

Wire Cutting

Heat Treatment Facilities:

Annealing

Hardening

Quenching

**Stress Releasing** 



#### > <u>Vendor Inspection & Testing Facilities:</u>

- Romer Arm/Ferro Arm Inspection
- Laser Tracker Inspection
- In-House Theodolite RMS Inspection
- CMM Inspection
- Mechanical Inspection
- NDT Welding Inspection
- Spectro Test of Material







Design Capabilities





DRDO Communication vehicle (designed by Former Kunta Team, Now Hexagon Engineering and Solution)



DRDO STALLION VEHICLE ASSEMBLY(designed by Former Kunta Team, Now Hexagon*Engineering* and Solution)





Doordarshan Vehicle fabrication (designed by Former Kunta Team, Now Hexagon Engineering and Solution)













# **Recently executed projects**





## **Designed & Created 19 numbers of DSNG for**



# DOORDARSHAN NEWS

(Govt. of India)











### Fabrication of DSNG on *EICHER Pro 2049* chassis















# MATERIALS













### DSNG RACKS MANUFACTURING

DSNG CABLE DRUM MANUFACTURING









# **DSNG Equipment cabin fabrication**









## **DSNG Equipment cabin fabrication**







LAMHAS

## **Outer Body of DSNG Fabrication & Painting**







### DSNG Interior wooden, carpet & Electrical work







### - Fabrication Continue ••••







### **SPECIAL THANKS TO**



ONLY NEWS COMPLETE NEWS THE NATIONAL NEWS CHANNEL





### **Designed & Created 02 numbers of Power vehicle**



### DOORDARSHAN NEWS (Govt. of India)









### Fabrication of flatbed on *EICHER Pro 2075* c