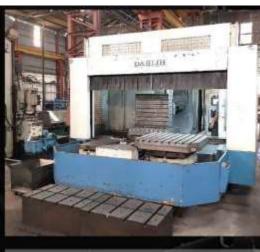

#### Heavy Machineries

Stainless Steel structure fabrication work

Light Duty Fabrication work

Storage Tank fabrication work

Rolling of Mild Steel thick plates

Vertical Turning Lathe (3.5 Meter)

Horizontal Boring Machine

Small work Lathe Machine

Planner Machine, Shaper (36 Inch Stroke)

Plate Bending Machine

**Profile Cutting Machine** 

Column Machining Centre (3 axis) – Bed Size: 6000x3000

TOS CNC Boring Machine (4 axis) - Φ130 Spindle, Bed

| MACHINE | DAHLIH HMC (DOUBLE PALLET) |
|---------|----------------------------|
| CONTROL | FANUC                      |
| TABLE   | 980 x 980 mm               |
| TRAVELS | 1350 X 1000 X 1000 mm      |
| SPINDLE | 6000 RPM                   |