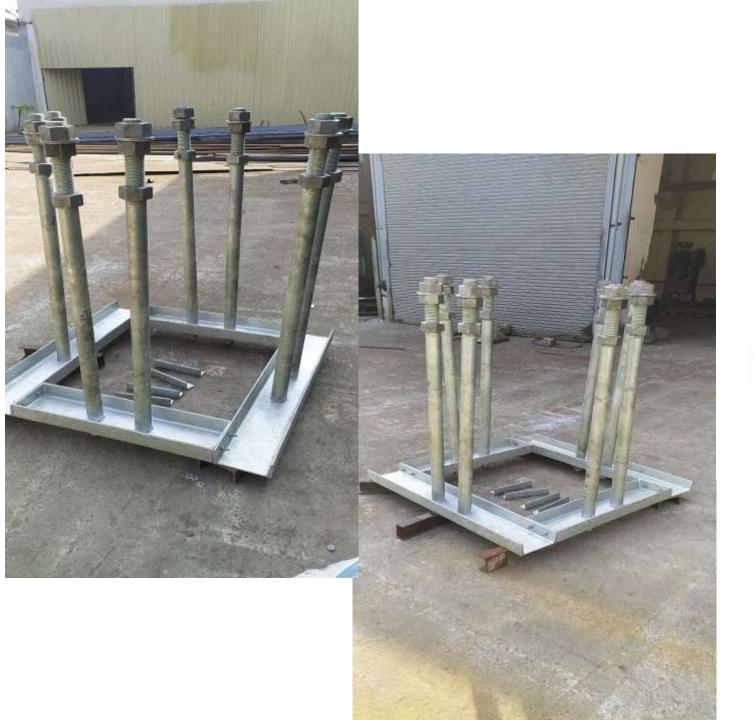

#### 4.8 Meter Antenna tools manufactured by Hexagon Team For BEL GHAZIABAD (Panel Assly Tool)

### 4.8 Meter Antenna tools manufactured by Hexagon Team For BEL GHAZIABAD (Truss Welding Fixture)