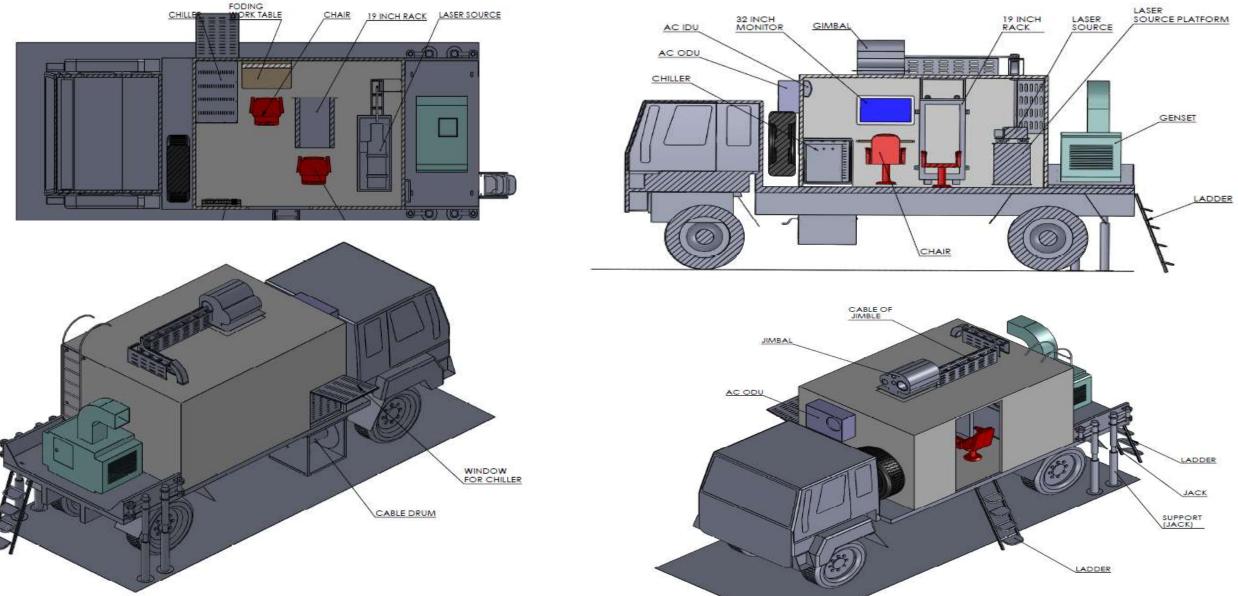

Design Capabilities

DRDO Communication vehicle (designed by Former Kunta Team, Now Hexagon Engineering and Solution)

DRDO STALLION VEHICLE ASSEMBLY(designed by Former Kunta Team, Now Hexagon*Engineering* and Solution)

#### Shelters Manufactured by Former Kunta International Team (Now Hexagon Engineering) for

ADTL

SHELTER designed and manufactured for Railway

Design and Manufacture of Communication Vehicles for Défense customers by Kunta