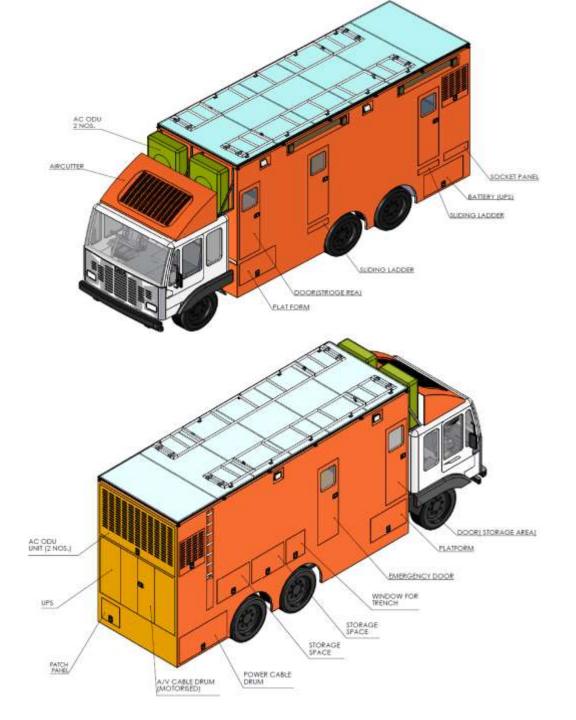

Design Capabilities

DRDO Communication vehicle (designed by Former Kunta Team, Now Hexagon Engineering and Solution)

DRDO STALLION VEHICLE ASSEMBLY(designed by Former Kunta Team, Now Hexagon*Engineering* and Solution)

Doordarshan Vehicle fabrication (designed by Former Kunta Team, Now Hexagon Engineering and Solution)