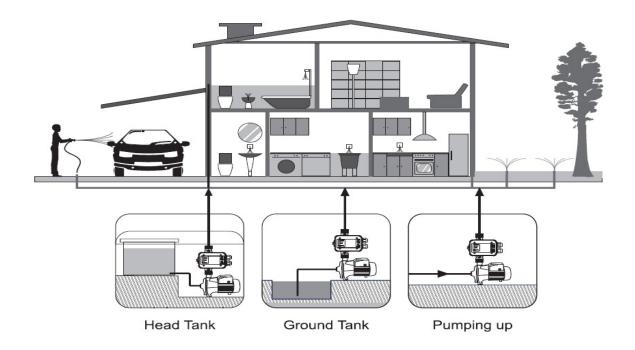

n every 15min, if there is still no water then after every 1hr, and still if there is no water then after every 24hr. Hence the controller prevents rust and ensures jam free operation.





## **Applications**

## **DOMESTIC**



Cold / Hot Water Bathtub



Hand / Dish Washer



High Pressure Water



Vegetable Washer



Hydroponic / Roof Top Farms



Kitchen

## and similar type of applications

### **Product Price**

| Cat Ref | Supply Phase | Pipe Size (mm) | ALP  | MRP  |
|---------|--------------|----------------|------|------|
| PSVi-15 | 1Ph          | 25 x25         | 2450 | 2550 |

#### **COMMERCIAL & INDUSTRIAL**



Washing Machine Inlet Supply



Solar Panels Cleaning



Car Washer



**RO Plant** 



**Dosing Application** 





# **Domestic application installation drawing**



Happy Selling..