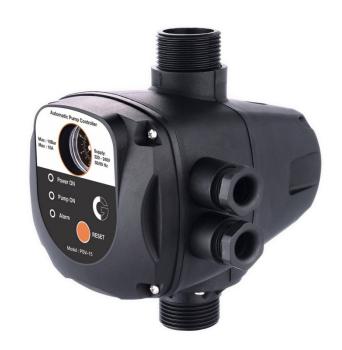

Circular: CG/CPD-Pumps/23-24/Jan/10 Date: 29.01.2024

**Product Name: PSVi-15 Intelligent Pump Controller** 

#### Features & Specification

Al Powered

Automatic Operation

Dry running protection

High pressure water

Clog Free Operation

Anti Jam operation

#### **Specification**

| Model No              | PSVi-15          |  |  |
|-----------------------|------------------|--|--|
| Rated Voltage         | 220-240V,1Ph     |  |  |
| Max Current           | 10A (upto 1.5Hp) |  |  |
| Frequency             | 50/60Hz          |  |  |
| Maximum pressure      | 10 Bar           |  |  |
| Starting Pressure     | 1.5 Bar          |  |  |
| Operating Temperature | 0-60 Deg         |  |  |
| IP Rating             | IP 65            |  |  |
|                       |                  |  |  |

#### How it works

• The controller is attached to the water pump, and when tap is opened the pump starts and when it is closed the pump stops. Moreover, it is programmed with artificial intelligence that starts the pump when there is no water in every 15min, if there is still no water then after every 1hr, and still if there is no water then after every 24hr. Hence the controller prevents rust and ensures jam free operation.