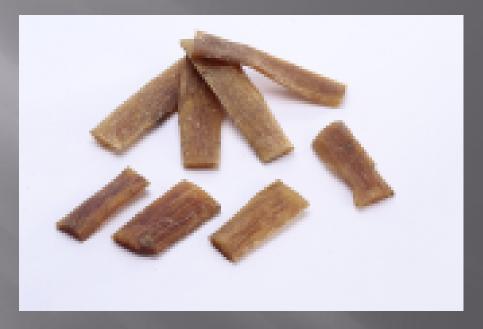

RODUCT: WHITE KNOTTED BONE THIN

#### PRODUCT: WHITE KNOTTED BONE THICK (WET PROCESS)





### PRODUCT: LIVER MUNCHY



#### PRODUCT: RAW HIDE CHIPS IN UNIFORM SIZE & THICKNESS 6x2" or 6x1"



PRODUCT: RAW HIDE CHIPS IN ODD SIZES & THICKNESS (MADE FROM HEAD SKIN)



#### PRODUCT: RETRIEVER ROLL WHITE & SMOKED



#### PRODUCT: NATURAL HEAD SKIN



#### PRODUCT: RAWHIDE NATURAL SHOES



#### PRODUCT: SMOKED EARS WITH RING, WHITE EARS, RAWHIDE EARS WITH SKIN & SMOKED EARS



#### PRODUCT: NATURAL PRESSED DONUT



## PRODUCT: DONUT WHITE



#### PRODUCT: NATURAL PRESSED STICKS



#### PRODUCT: MUNCHY STRIPS



#### PRODUCT: CHEEK STRIPS



#### PRODUCT: NATRUAL TWISTED HIDE JERKY



#### PRODUCT: CHEEK ROLL

# CATEGORY NATURAL PRODCTS



#### PRODUCT: TRIPE STICKS



### PRODUCT: TRIPE WHITE



#### PRODUCT: PADDYWACK



#### PRODUCT: JERKY SNACKS / LUNGS



#### **PRODUCT: GULLET ROUND**



### PRODUCT: GULLET FLAT



#### PRODUCT: PIZZLE



#### PRODUCT: PIZZLE END



#### PRODUCT: BRAIDED PIZZLE

#### PRODUCT: PIZZLE RING





#### PRODUCT: TRACHEA



#### **PRODUCT: KEBAB**



#### PRODUCT: TAIL OR TAIL PIECES



# PRODUCT: NATRUAL FILLED BONE 4" - 5"



# PRODUCT: SHANK BONE SMOKED



# PRODUCT: SHANK BONE WHITE



# PRODUCT: NATURAL EARS WITHOUT SKIN

# PRODUCT: TRIPE POWDER



# PRODUCT: HOOVES FILLED OR WITHOUT FILLED



# PRODUCT: SMALL HORNS WITH HANG TAG



# PRODUCT: MEDIUM HORNS WITH HANG TAG



# PRODUCT: LARGE HORNS WITH HANG TAG



## PRODUCT: MARROW BONE 7-9 INCHES



PRODUCT: MARROW BONE WRAPPED WITH MEAT



## PRODUCT: MARROW BONE SLICES



# **PRODUCT: LIVER