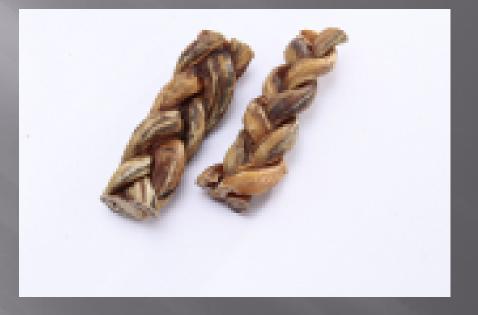

2" or 6x1"



PRODUCT: RAW HIDE CHIPS IN ODD SIZES & THICKNESS (MADE FROM HEAD SKIN)



#### PRODUCT: RETRIEVER ROLL WHITE & SMOKED



#### PRODUCT: NATURAL HEAD SKIN



#### PRODUCT: RAWHIDE NATURAL SHOES



#### PRODUCT: SMOKED EARS WITH RING, WHITE EARS, RAWHIDE EARS WITH SKIN & SMOKED EARS



#### PRODUCT: NATURAL PRESSED DONUT



## PRODUCT: DONUT WHITE



#### PRODUCT: NATURAL PRESSED STICKS



#### PRODUCT: MUNCHY STRIPS



#### PRODUCT: CHEEK STRIPS



#### PRODUCT: NATRUAL TWISTED HIDE JERKY



#### PRODUCT: CHEEK ROLL

# CATEGORY NATURAL PRODCTS



#### PRODUCT: TRIPE STICKS



### PRODUCT: TRIPE WHITE



#### PRODUCT: PADDYWACK



#### PRODUCT: JERKY SNACKS / LUNGS



#### **PRODUCT: GULLET ROUND**



### PRODUCT: GULLET FLAT



#### PRODUCT: PIZZLE



#### PRODUCT: PIZZLE END



#### PRODUCT: BRAIDED PIZZLE

#### PRODUCT: PIZZLE RING





#### PRODUCT: TRACHEA



#### **PRODUCT: KEBAB**



#### PRODUCT: TAIL OR TAIL PIECES



# PRODUCT: NATRUAL FILLED BONE 4" - 5"



# PRODUCT: SHANK BONE SMOKED



# PRODUCT: SHANK BONE WHITE



# PRODUCT: NATURAL EARS WITHOUT SKIN

# PRODUCT: TRIPE POWDER



# PRODUCT: HOOVES FILLED OR WITHOUT FILLED



# PRODUCT: SMALL HORNS WITH HANG TAG



# PRODUCT: MEDIUM HORNS WITH HANG TAG



# PRODUCT: LARGE HORNS WITH HANG TAG



## PRODUCT: MARROW BONE 7-9 INCHES



PRODUCT: MARROW BONE WRAPPED WITH MEAT



## PRODUCT: MARROW BONE SLICES



# **PRODUCT: LIVER STICKS**



## PRODUCT: ANCHOVY DRIED FISH



## PRODUCT: TWISTED BLADDER



#### LIVER SLICES



## LUNG SLICES



## UDDER SLICES



## DRIED CASING (KNOTTED / BRAIDED



### K