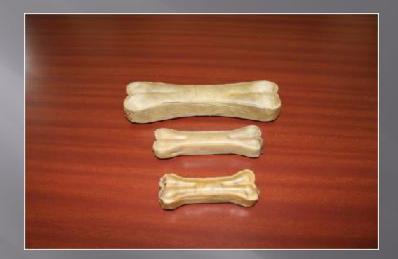

#### SAISINCHEL IMPORT AND EXPORT PRIVATE LIMITED

#### CATEGORY RAW HIDE PRODUCTS



#### PRODUCT: TRIPE CHEW EXTRUDED STICKS



### **PRODUCT: MUNCHIES**



#### PRODUCT: NATURAL PRESSED BONES



#### PRODUCT: WHITE PRESSED BONES



#### PRODUCT: NATURAL TRIPE FILLED PRESSED BONE



### PRODUCT: NATURAL KNOTTED BONE



### PRODUCT: WHITE KNOTTED BONE THIN

#### PRODUCT: WHITE KNOTTED BONE THICK (WET PROCESS)





### PRODUCT: LIVER MUNCHY



#### PRODUCT: RAW HIDE CHIPS IN UNIFORM SIZE & THICKNESS 6x2" or 6x1"



PRODUCT: RAW HIDE CHIPS IN ODD SIZES & THICKNESS (MADE FROM HEAD SKIN)



#### PRODUCT: RETRIEVER ROLL WHITE & SMOKED



#### PRODUCT: NATURAL HEAD SKIN



#### PRODUCT: RAWHIDE NATURAL SHOES



#### PRODUCT: SMOKED EARS WITH RING, WHITE EARS, RAWHIDE EARS WITH SKIN & SMOKED EARS



#### PRODUCT: NATURAL PRESSED DONUT



## PRODUCT: DONUT WHITE



#### PRODUCT: NATURAL PRESSED STICKS



#### PRODUCT: MUNCHY STRIPS



#### PRODUCT: CHEEK STRIPS



#### PRODUCT: NATRUAL TWISTED HIDE JERKY



#### PRODUCT: CHE