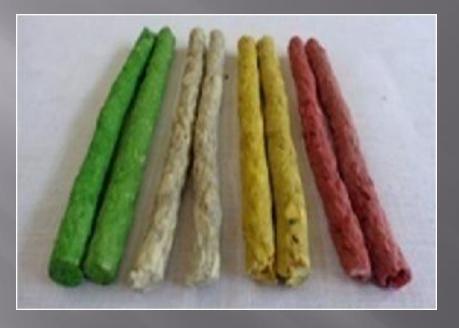

#### SAISINCHEL IMPORT AND EXPORT PRIVATE LIMITED

#### CATEGORY RAW HIDE PRODUCTS



#### PRODUCT: TRIPE CHEW EXTRUDED STICKS



### **PRODUCT: MUNCHIES**



#### PRODUCT: NATURAL PRESSED BONES



#### PRODUCT: WHITE PRESSED BONES



#### PRODUCT: NATURAL TRIPE FILLED PRESSED BONE



### PRODUCT: NATURAL KNOTTED BONE



### PRODUCT: WHITE KNOTTED BONE THIN

#### PRODUCT: WHITE KNOTTED BONE THICK (WET PROCESS)





### PRODUCT: LIVER MUNCHY



#### PRODUCT: RAW HIDE CHIPS IN UNIFORM SIZE & THICKNESS 6x2" or 6x1"



PRODUCT: RAW HIDE CHIPS IN ODD SIZES & THICKNESS (MADE FROM HEAD SKIN)



#### PRODUCT: RETRIEVER ROLL WHITE & SMOKED



#### PRODUCT: NATURAL HEAD SKIN



#### PRODUCT: RAWHIDE NATURAL SHOES



#### PRODUCT: SMOKED EARS WITH RING, WHITE EARS, RAWHIDE EARS WITH SKIN & SMOKED EARS



#### PRODUCT: NATURAL PRESSED DONUT



## PRODUCT: DONUT WHITE



#### PRODUCT: NATURAL PRESSED STICKS



#### PRODUCT: MUN