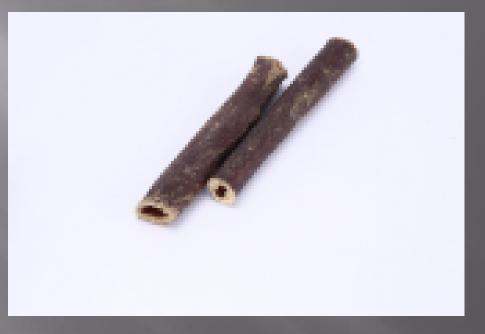

THICK (WET PROCESS)





### PRODUCT: LIVER MUNCHY



#### PRODUCT: RAW HIDE CHIPS IN UNIFORM SIZE & THICKNESS 6x2" or 6x1"



PRODUCT: RAW HIDE CHIPS IN ODD SIZES & THICKNESS (MADE FROM HEAD SKIN)



#### PRODUCT: RETRIEVER ROLL WHITE & SMOKED



#### PRODUCT: NATURAL HEAD SKIN



#### PRODUCT: RAWHIDE NATURAL SHOES



#### PRODUCT: SMOKED EARS WITH RING, WHITE EARS, RAWHIDE EARS WITH SKIN & SMOKED EARS



#### PRODUCT: NATURAL PRESSED DONUT



## PRODUCT: DONUT WHITE



#### PRODUCT: NATURAL PRESSED STICKS



#### PRODUCT: MUNCHY STRIPS



#### PRODUCT: CHEEK STRIPS



#### PRODUCT: NATRUAL TWISTED HIDE JERKY



#### PRODUCT: CHEEK ROLL

# CATEGORY NATURAL PRODCTS



#### PRODUCT: TRIPE STICKS



### PRODUCT: TRIPE WHITE



#### PRODUCT: PADDYWACK



#### PRODUCT: JERKY SNACKS / LUNGS



#### **PRODUCT: GULLET ROUND**



### PRODUCT: GULLET FLAT



#### PRODUCT: PIZZLE



#### PRODUCT: PIZZLE END



#### PRODUCT: BRAIDED PIZZLE

#### PRODUCT: PIZZLE RING





#### PRODUCT: TRACHEA



#### **PRODUCT: KEBAB**



#### PRODUCT: TAIL OR TAIL PIECES



# PRODUCT: NATRUAL FILLED BONE 4" - 5"



# PRODUCT: SHANK BONE SMOKED



# PRODUCT: SHANK BONE WHITE



# PRODUCT: NATURAL EARS WITHOUT SKIN

# PRODUCT: TRIPE POWDER



# PRODUCT: HOOVES FILLED OR WITHOUT FILLED



# PRODUCT: SMALL HORNS WITH HANG TAG



# PRODUCT: MEDIUM HORNS WITH HANG TAG



# PRODUCT: LARGE HORNS WITH HANG TAG



## PRODUCT: MARROW BONE 7-9 INCHES



PRODUCT: MARROW BONE WRAPPED WITH MEAT



## PRODUCT: MARROW BONE SLICES



# **PRODUCT: LIVER STICKS**



## PRODUCT: ANCHOVY DRIED FISH



## PRODUCT: TWISTE