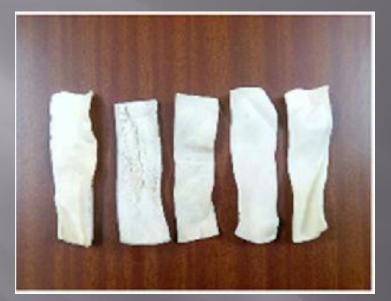

#### SAISINCHEL IMPORT AND EXPORT PRIVATE LIMITED

#### CATEGORY RAW HIDE PRODUCTS



#### PRODUCT: TRIPE CHEW EXTRUDED STICKS



### **PRODUCT: MUNCHIES**



#### PRODUCT: NATURAL PRESSED BONES



#### PRODUCT: WHITE PRESSED BONES



#### PRODUCT: NATURAL TRIPE FILLED PRESSED BONE



### PRODUCT: NATURAL KNOTTED BONE



### PRODUCT: WHITE KNOTTED BONE THIN

#### PRODUCT: WHITE KNOTTED BONE THICK (WET PROCESS)





### PRODUCT: LIVER MUNCHY



#### PRODUCT: RAW HIDE CHIPS IN UNIFORM SIZE & THICKNESS 6x2" or 6x1"



PRODUCT: RAW HIDE CHIPS IN ODD SIZES & THICKNESS (MADE FROM HEAD SKIN)



#### PRODUCT: RETRIEVER ROLL WHITE & SMOKED



#### PRODUCT: NATURAL HEAD SKIN



#### PRODUCT: RAWHIDE NATURAL SHOES



#### PRODUCT: SMOKED EARS WITH RING, WHITE EARS, RAWHIDE EARS WITH SKIN & SMOKED EARS



#### PRODUCT: NATURAL PRESSED DONUT



## PRODUCT: DONUT WHITE



#### PRODUCT: NATURAL PRESSED STICKS



#### PRODUCT: MUNCHY STRIPS



#### PRODUCT: CHEEK STRIPS



#### PRODUCT: NATRUAL TWISTED HIDE JERKY



#### PRODUCT: CHEEK ROLL

# CATEGORY NATURAL PRODCTS



#### PRODUCT: TRIPE STICKS



### PRODUCT: TRIPE WHITE



#### PRODUCT: PADDYWACK



#### PRODUCT: JERKY SNACKS / LUNGS



#### **PRODUCT: GULLET ROUND**



### PRODUCT: GULL