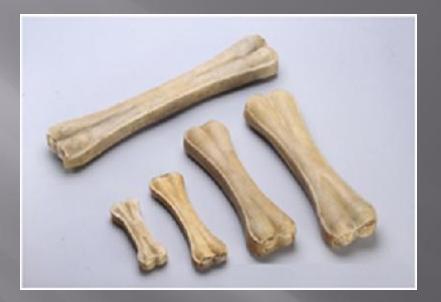

#### SAISINCHEL IMPORT AND EXPORT PRIVATE LIMITED

#### CATEGORY RAW HIDE PRODUCTS



#### PRODUCT: TRIPE CHEW EXTRUDED STICKS



### **PRODUCT: MUNCHIES**



#### PRODUCT: NATURAL PRESSED BONES



#### PRODUCT: WHITE PRESSED BONES



#### PRODUCT: NATURAL TRIPE FILLED PRESSED BONE



### PRODUCT: NATURAL KNOTTED BONE



### PRODUCT: WHITE KNOTTED BONE THIN

#### PRODUCT: WHITE KNOTTED BONE THICK (WET PROCESS)





### PRODUCT: LIVER MUNCHY



#### PRODUCT: RAW HIDE CHIPS IN UNIFORM SIZE & THICKNESS 6x2" or 6x1"



PRODUCT: RAW HIDE CHIPS IN ODD SIZES & THICKNESS (MADE FROM HEAD SKIN)



#### PRODUCT: RETRIEVER ROLL WHITE & SMOKED



#### PRODUCT: NATURAL HEAD SKIN



#### PRODUCT: RAWHIDE NATURAL SHOES



#### PRODUCT: SMOKED EARS WITH RING, WHITE EARS, RAWHIDE EARS WITH SKIN & SMOKED EARS



#### PRODUCT: NATURAL PRESSED DONUT



## PRODUCT: DONUT WHITE



#### PRODUCT: NATURAL PRESSED STICKS



#### PRODUCT: MUNCHY STRIPS



#### PRODUCT: C