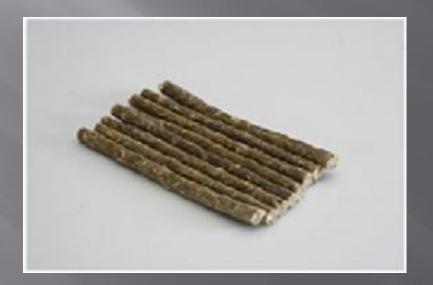

#### SAISINCHEL IMPORT AND EXPORT PRIVATE LIMITED

#### CATEGORY RAW HIDE PRODUCTS



#### PRODUCT: TRIPE CHEW EXTRUDED STICKS



### **PRODUCT: MUNCHIES**



#### PRODUCT: NATURAL PRESSED BONES



#### PRODUCT: WHITE PRESSED BONES



#### PRODUCT: NATURAL TRIPE FILLED PRESSED BONE



### PRODUCT: NATURAL KNOTTED BONE



### PRODUCT: WHITE KNOTTED BONE THIN

#### PRODUCT: WHITE KNOTTED BONE THICK (WET PROCESS)





### PRODUCT: LIVER MUNCHY



#### PRODUCT: RAW HIDE CHIPS IN UNIFORM SIZE & THICKNESS 6x2" or 6x1"



PRODUCT: RAW HIDE CHIPS IN ODD SIZES & THICKNESS (MADE FROM HEAD SKIN)



#### PRODUCT: RETRIEVER ROLL WHITE & SMOKED



#### PRODUCT: NATURAL HEAD SKIN



#### PRODUCT: RAWHIDE NATURAL SHOES



#### PRODUCT: SMOKED EARS WITH RING, WHITE EARS, RAWHIDE EARS WITH SKIN & SMOKED EARS



#### PRODUCT: NATURAL PRESSED DONUT



## PRODUCT: DONUT WHITE



#### PRODUCT: