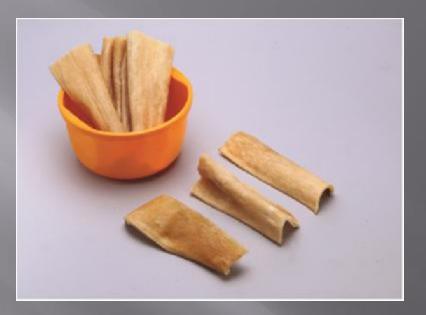

#### SAISINCHEL IMPORT AND EXPORT PRIVATE LIMITED

#### CATEGORY RAW HIDE PRODUCTS



#### PRODUCT: TRIPE CHEW EXTRUDED STICKS



### **PRODUCT: MUNCHIES**



#### PRODUCT: NATURAL PRESSED BONES



#### PRODUCT: WHITE PRESSED BONES



#### PRODUCT: NATURAL TRIPE FILLED PRESSED BONE



### PRODUCT: NATURAL KNOTTED BONE



### PRODUCT: WHITE KNOTTED BONE THIN

#### PRODUCT: WHITE KNOTTED BONE THICK (WET PROCESS)





### PRODUCT: LIVER MUNCHY



#### PRODUCT: RAW HIDE CHIPS IN UNIFORM SIZE & THICKNESS 6x2" or 6x1"



PRODUCT: RAW HIDE CHIPS IN ODD SIZES & THICKNESS (MADE FROM HEAD SKIN)



#### PRODUCT: RETRIEVER ROLL WHITE & SMOKED



#### PRODUCT: NATURAL HEAD SKIN



#### PRODUCT: RAWHIDE NATURAL SHOES



#### PRODUCT: SMOKED EARS WITH RING, WHITE EARS, RAWHIDE EARS WITH SKIN & SMOKED EARS



#### PRODUCT: NATURAL PRESSED DONUT



## PRODUCT: DONUT WHITE



#### PRODUCT: NATURAL PRESSED STICKS



#### PRODUCT: MUNCHY STRIPS



#### PRODUCT: CHEEK STRIPS



#### PRODUCT: NATRUAL TWISTED HIDE JERKY



#### PRODUCT: CHEEK ROLL

# CATEGORY NATURAL PRODCTS



#### PRODUCT: TRIPE STICKS



### PRODUCT: TRIPE WHITE



#### PRODUCT: PADDYWACK



#### PRODUCT: JERKY SNACKS / LUNGS



#### **PRODUCT: GULLET ROUND**



### PRODUCT: GULLET FLAT



#### PRODUCT: PIZZLE



#### PRODUCT: PIZZLE END



#### PRODUCT: BRAIDED PIZZLE

#### PRODUCT: PIZZLE RING





#### PRODUCT: TRACHEA



#### **PRODUCT: KEBAB**



#### PRODUCT: TAIL