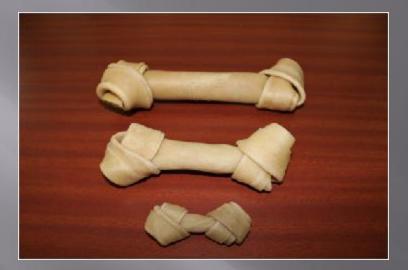

#### SAISINCHEL IMPORT AND EXPORT PRIVATE LIMITED

#### CATEGORY RAW HIDE PRODUCTS



#### PRODUCT: TRIPE CHEW EXTRUDED STICKS



### **PRODUCT: MUNCHIES**



#### PRODUCT: NATURAL PRESSED BONES



#### PRODUCT: WHITE PRESSED BONES



#### PRODUCT: NATURAL TRIPE FILLED PRESSED BONE



### PRODUCT: NATURAL KNOTTED BONE



### PRODUCT: WHITE KNOTTED BONE THIN

#### PRODUCT: WHITE KNOTTED BONE THICK (WET PROCESS)





### PRODUCT: LIVER MUNCHY



#### PRODUCT: RAW HIDE CHIPS IN UNIFORM SIZE & THICKNESS 6x2" or 6x1"



PRODUCT: RAW HIDE CHIPS IN ODD SIZES & THICKNESS (MADE FROM HEAD SKIN)



#### PRODUCT: RETRIEVER ROLL WHITE & SMOKED



#### PRODUCT: NATURAL HEAD SKIN



#### PRODUCT: RAWHIDE NATURAL SHOES



#### PRODUCT: SMOKED EARS WITH RING, WHITE EARS, RAWHIDE EARS WITH SKIN & SMOKED EARS



#### PRODUCT: NATURAL PRESSED DONUT



## PRODUCT: DONUT WHITE



#### PRODUCT: NATURAL PRESSED STICKS



#### PRODUCT: MUNCHY STRIPS



#### PRODUCT: CHEEK STRIPS



#### PRODUCT: NATRUAL TWISTED HIDE JERKY



#### PRODUCT: CHEEK ROLL

# CATEGORY NATURAL PRODCTS



#### PRODUCT