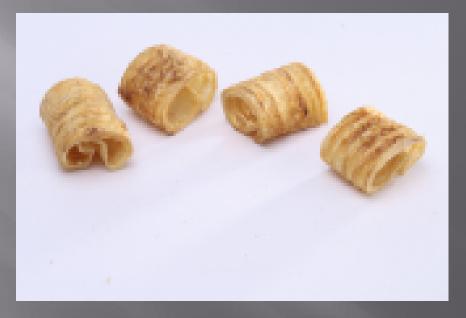

S (MADE FROM HEAD SKIN)



#### PRODUCT: RETRIEVER ROLL WHITE & SMOKED



#### PRODUCT: NATURAL HEAD SKIN



#### PRODUCT: RAWHIDE NATURAL SHOES



#### PRODUCT: SMOKED EARS WITH RING, WHITE EARS, RAWHIDE EARS WITH SKIN & SMOKED EARS



#### PRODUCT: NATURAL PRESSED DONUT



## PRODUCT: DONUT WHITE



#### PRODUCT: NATURAL PRESSED STICKS



#### PRODUCT: MUNCHY STRIPS



#### PRODUCT: CHEEK STRIPS



#### PRODUCT: NATRUAL TWISTED HIDE JERKY



#### PRODUCT: CHEEK ROLL

# CATEGORY NATURAL PRODCTS



#### PRODUCT: TRIPE STICKS



### PRODUCT: TRIPE WHITE



#### PRODUCT: PADDYWACK



#### PRODUCT: JERKY SNACKS / LUNGS



#### **PRODUCT: GULLET ROUND**



### PRODUCT: GULLET FLAT



#### PRODUCT: PIZZLE



#### PRODUCT: PIZZLE END



#### PRODUCT: BRAIDED PIZZLE

#### PRODUCT: PIZZLE RING





#### PRODUCT: TRACHEA



#### **PRODUCT: KEBAB**



#### PRODUCT: TAIL OR TAIL PIECES



# PRODUCT: NATRUAL FILLED BONE 4" - 5"



# PRODUCT: SHANK BONE SMOKED



# PRODUCT: SHANK BONE WHITE



# PRODUCT: NATURAL EARS WITHOUT SKIN

# PRODUCT: TRIPE POWDER



# PRODUCT: HOOVES FILLED OR WITHOUT FILLED



# PRODUCT: SMALL HORNS WITH HANG TAG



# PRODUCT: MEDIUM HORNS WITH HANG TAG



# PRODUCT: LARGE HORNS WITH HANG TAG



## PRODUCT: MARROW BONE 7-9 INCHES



PRODUCT: MARROW BONE WRAPPED WITH MEAT



## PRODUCT: MARROW BONE SLICES



# **PRODUCT: LIVER STICKS**



## PRODUCT: ANCHOVY DRIED FISH



## PRODUCT: TWISTED BLADDER



#### LIVER SLICES



## LUNG SLICES



## UDDER SLICES



## DRIED CASING (KNOTTED / BRAIDED



### KNUCKLES WITH MEAT



#### BONE WITH MEAT



#### BONE FEMUR W