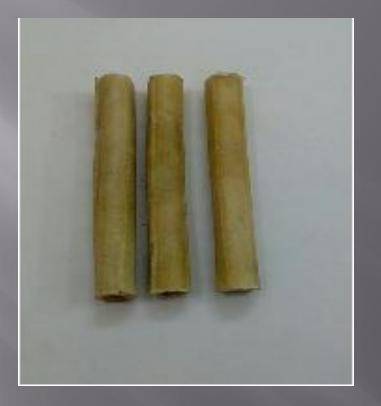

HIDE PRODUCTS



#### PRODUCT: TRIPE CHEW EXTRUDED STICKS



### **PRODUCT: MUNCHIES**



#### PRODUCT: NATURAL PRESSED BONES



#### PRODUCT: WHITE PRESSED BONES



#### PRODUCT: NATURAL TRIPE FILLED PRESSED BONE



### PRODUCT: NATURAL KNOTTED BONE



### PRODUCT: WHITE KNOTTED BONE THIN

#### PRODUCT: WHITE KNOTTED BONE THICK (WET PROCESS)





### PRODUCT: LIVER MUNCHY



#### PRODUCT: RAW HIDE CHIPS IN UNIFORM SIZE & THICKNESS 6x2" or 6x1"



PRODUCT: RAW HIDE CHIPS IN ODD SIZES & THICKNESS (MADE FROM HEAD SKIN)



#### PRODUCT: RETRIEVER ROLL WHITE & SMOKED



#### PRODUCT: NATURAL HEAD SKIN



#### PRODUCT: RAWHIDE NATURAL SHOES



#### PRODUCT: SMOKED EARS WITH RING, WHITE EARS, RAWHIDE EARS WITH SKIN & SMOKED EARS



#### PRODUCT: NATURAL PRESSED DONUT



## PRODUCT: DONUT WHITE



#### PRODUCT: NATURAL PRESSED STICKS



#### PRODUCT: MUNCHY STRIPS



#### PRODUCT: CHEEK STRIPS



#### PRODUCT: NATRUAL TWISTED HIDE JERKY



#### PRODUCT: CHEEK ROLL

# CATEGORY NATURAL PRODCTS



#### PRODUCT: TRIPE STICKS



### PRODUCT: TRIPE WHITE



#### PRODUCT: PADDYWACK



#### PRODUCT: JERKY SNACKS / LUNGS



#### **PRODUCT: GULLET ROUND**



### PRODUCT: GULLET FLAT



#### PRODUCT: PIZZLE



#### PRODUCT: PIZZLE END



#### PRODUCT: BRAIDED PIZZLE

#### PRODUCT: PIZZLE RING





#### PRODUCT: TRACHEA



#### **PRODUCT: KEBAB**



#### PRODUCT: TAIL OR TAIL PIECES



# PRODUCT: NATRUAL FILLED BONE 4" - 5"



# PRODUCT: SHANK BONE SMOKED



# PRODUCT: SHANK BONE WHITE



# PRODUCT: NATURAL EARS WITHOUT SKIN

# PRODUCT: TRIPE POWDER



# PRODUCT: HOOVES FILLED OR WITHOUT FILL