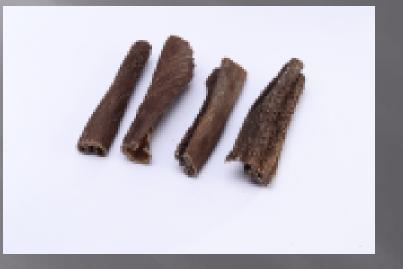

PRESSED BONE



### PRODUCT: NATURAL KNOTTED BONE



### PRODUCT: WHITE KNOTTED BONE THIN

#### PRODUCT: WHITE KNOTTED BONE THICK (WET PROCESS)





### PRODUCT: LIVER MUNCHY



#### PRODUCT: RAW HIDE CHIPS IN UNIFORM SIZE & THICKNESS 6x2" or 6x1"



PRODUCT: RAW HIDE CHIPS IN ODD SIZES & THICKNESS (MADE FROM HEAD SKIN)



#### PRODUCT: RETRIEVER ROLL WHITE & SMOKED



#### PRODUCT: NATURAL HEAD SKIN



#### PRODUCT: RAWHIDE NATURAL SHOES



#### PRODUCT: SMOKED EARS WITH RING, WHITE EARS, RAWHIDE EARS WITH SKIN & SMOKED EARS



#### PRODUCT: NATURAL PRESSED DONUT



## PRODUCT: DONUT WHITE



#### PRODUCT: NATURAL PRESSED STICKS



#### PRODUCT: MUNCHY STRIPS



#### PRODUCT: CHEEK STRIPS



#### PRODUCT: NATRUAL TWISTED HIDE JERKY



#### PRODUCT: CHEEK ROLL

# CATEGORY NATURAL PRODCTS



#### PRODUCT: TRIPE STICKS



### PRODUCT: TRIPE WHITE



#### PRODUCT: PADDYWACK



#### PRODUCT: JERKY SNACKS / LUNGS



#### **PRODUCT: GULLET ROUND**



### PRODUCT: GULLET FLAT



#### PRODUCT: PIZZLE



#### PRODUCT: PIZZLE END



#### PRODUCT: BRAIDED PIZZLE

#### PRODUCT: PIZZLE RING





#### PRODUCT: TRACHEA



#### **PRODUCT: KEBAB**



#### PRODUCT: TAIL OR TAIL PIECES



# PRODUCT: NATRUAL FILLED BONE 4" - 5"



# PRODUCT: SHANK BONE SMOKED



# PRODUCT: SHANK BONE WHITE



# PRODUCT: NATURAL EARS WITHOUT SKIN

# PRODUCT: TRIPE POWDER



# PRODUCT: HOOVES FILLED OR WITHOUT FILLED



# PRODUCT: SMALL HORNS WITH HANG TAG



# PRODUCT: MEDIUM HORNS WITH HANG TAG



# PRODUCT: LARGE HORNS WITH HANG TAG



## PRODUCT: MARROW BONE 7-9 INCHES



PRODUCT: MARROW BONE WRAPPED WITH ME