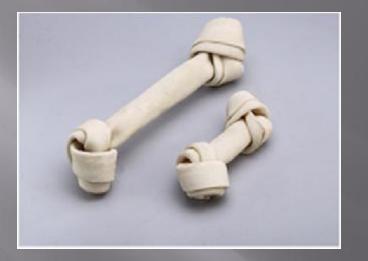

#### SAISINCHEL IMPORT AND EXPORT PRIVATE LIMITED

#### CATEGORY RAW HIDE PRODUCTS



#### PRODUCT: TRIPE CHEW EXTRUDED STICKS



### **PRODUCT: MUNCHIES**



#### PRODUCT: NATURAL PRESSED BONES



#### PRODUCT: WHITE PRESSED BONES



#### PRODUCT: NATURAL TRIPE FILLED PRESSED BONE



### PRODUCT: NATURAL KNOTTED BONE



### PRODUCT: WHITE KNOTTED BONE THIN

#### PRODUCT: WHITE KNOTTED BONE THICK (WET PROCESS)





### PRODUCT: LIVER MUNCHY



#### PRODUCT: RAW HIDE CHIPS IN UNIFORM SIZE & THICKNESS 6x2" or 6x1"



PRODUCT: RAW HIDE CHIPS IN ODD SIZES & THICKNESS (MADE FROM HEAD SKIN)



#### PRODUCT: RETRIEVER ROLL WHITE & SMOKED



#### PRODUCT: NATURAL HEAD SKIN



#### PRODUCT: RAWHIDE NATURAL SHOES



#### PRODUCT: SMOKED EARS WITH RING, WHITE EARS, RAWHIDE EARS WITH SKIN & SMOKED EARS



#### PRODUCT: NATURAL PRESSED DONUT



## PRODUCT: DONUT WHITE



#### PRODUCT: NATURAL PRESSED STICKS



#### PRODUCT: MUNCHY STRIPS



#### PRODUCT: CHEEK STRIPS



#### PRODUCT: NATRUAL TWISTED HIDE JERKY



#### PRODUCT: CHEEK ROLL

# CATEGORY NATURAL PRODCTS



#### PRODUCT: TRIPE STICKS



### PRODUCT: TRIPE