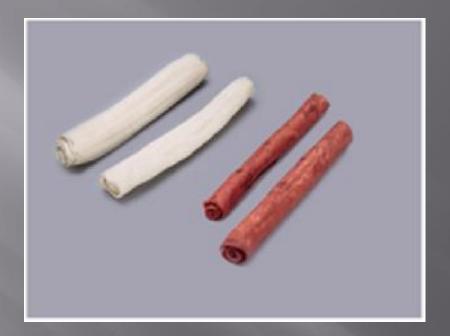

#### SAISINCHEL IMPORT AND EXPORT PRIVATE LIMITED

#### CATEGORY RAW HIDE PRODUCTS



#### PRODUCT: TRIPE CHEW EXTRUDED STICKS



### **PRODUCT: MUNCHIES**



#### PRODUCT: NATURAL PRESSED BONES



#### PRODUCT: WHITE PRESSED BONES



#### PRODUCT: NATURAL TRIPE FILLED PRESSED BONE



### PRODUCT: NATURAL KNOTTED BONE



### PRODUCT: WHITE KNOTTED BONE THIN

#### PRODUCT: WHITE KNOTTED BONE THICK (WET PROCESS)





### PRODUCT: LIVER MUNCHY



#### PRODUCT: RAW HIDE CHIPS IN UNIFORM SIZE & THICKNESS 6x2" or 6x1"



PRODUCT: RAW HIDE CHIPS IN ODD SIZES & THICKNESS (MADE FROM HEAD SKIN)



#### PRODUCT: RETRIEVER ROLL WHITE & SMOKED



#### PRODUCT: NATURAL HEAD SKIN



#### PRODUCT: RAWHIDE NATURAL SHOES



#### PRODUCT: SMOKED EARS WITH RING, WHITE EARS, RAWHIDE EARS WITH SKIN & SMOKED EARS



#### PRODUCT: NATURAL PRESSED DONUT



## PRODUCT: DONUT WHITE



#### PRODUCT: NATURAL PRESSED STICKS



#### PRODUCT: MUNCHY STRIPS



#### PRODUCT: CHEEK STRIPS



#### PRODUCT: NATRUAL TWISTED HIDE JERKY



#### PRODUCT: CHEEK ROLL

# CATEGORY NATURAL PRODCTS



#### PRODUCT: TRIPE STICKS



### PRODUCT: TRIPE WHITE



#### PRODUCT: PADDYWACK



#### PRODUCT: JERKY SNACKS / LUNGS



#### **PRODUCT: GULLET ROUND**



### PRODUCT: GULLET FLAT



#### PRODUCT: PIZZLE



#### PRODUCT: PIZZLE END



#### PRODUCT: BRAIDED PIZZLE

#### PRODUCT: PIZZLE RING





#### PRODUCT: TRACHEA