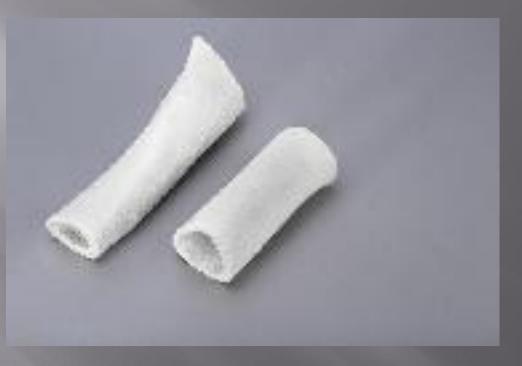

TWISTED HIDE JERKY



#### PRODUCT: CHEEK ROLL

# CATEGORY NATURAL PRODCTS



#### PRODUCT: TRIPE STICKS



### PRODUCT: TRIPE WHITE



#### PRODUCT: PADDYWACK



#### PRODUCT: JERKY SNACKS / LUNGS



#### **PRODUCT: GULLET ROUND**



### PRODUCT: GULLET FLAT



#### PRODUCT: PIZZLE



#### PRODUCT: PIZZLE END



#### PRODUCT: BRAIDED PIZZLE

#### PRODUCT: PIZZLE RING





#### PRODUCT: TRACHEA



#### **PRODUCT: KEBAB**



#### PRODUCT: TAIL OR TAIL PIECES



# PRODUCT: NATRUAL FILLED BONE 4" - 5"



# PRODUCT: SHANK BONE SMOKED



# PRODUCT: SHANK BONE WHITE



# PRODUCT: NATURAL EARS WITHOUT SKIN

# PRODUCT: TRIPE POWDER



# PRODUCT: HOOVES FILLED OR WITHOUT FILLED



# PRODUCT: SMALL HORNS WITH HANG TAG



# PRODUCT: MEDIUM HORNS WITH HANG TAG



# PRODUCT: LARGE HORNS WITH HANG TAG



## PRODUCT: MARROW BONE 7-9 INCHES



PRODUCT: MARROW BONE WRAPPED WITH MEAT



## PRODUCT: MARROW BONE SLICES



# **PRODUCT: LIVER STICKS**



## PRODUCT: ANCHOVY DRIED FISH



## PRODUCT: TWISTED BLADDER



#### LIVER SLICES



## LUNG SLICES



## UDDER SLICES



## DRIED CASING (KNOTTED / BRAIDED



### KNUCKLES WITH MEAT



#### BONE WITH MEAT



#### BONE FEMUR WITH MEAT



## KNUCKLE SLICE



## HORN CORE



Himalayan Dog Chew