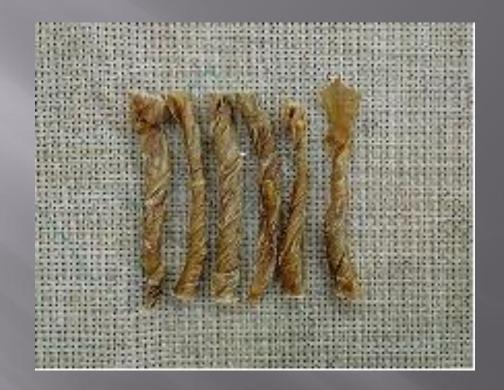

RKY SNACKS / LUNGS



#### **PRODUCT: GULLET ROUND**



### PRODUCT: GULLET FLAT



#### PRODUCT: PIZZLE



#### PRODUCT: PIZZLE END



#### PRODUCT: BRAIDED PIZZLE

#### PRODUCT: PIZZLE RING





#### PRODUCT: TRACHEA



#### **PRODUCT: KEBAB**



#### PRODUCT: TAIL OR TAIL PIECES



# PRODUCT: NATRUAL FILLED BONE 4" - 5"



# PRODUCT: SHANK BONE SMOKED



# PRODUCT: SHANK BONE WHITE



# PRODUCT: NATURAL EARS WITHOUT SKIN

# PRODUCT: TRIPE POWDER



# PRODUCT: HOOVES FILLED OR WITHOUT FILLED



# PRODUCT: SMALL HORNS WITH HANG TAG



# PRODUCT: MEDIUM HORNS WITH HANG TAG



# PRODUCT: LARGE HORNS WITH HANG TAG



## PRODUCT: MARROW BONE 7-9 INCHES



PRODUCT: MARROW BONE WRAPPED WITH MEAT



## PRODUCT: MARROW BONE SLICES



# **PRODUCT: LIVER STICKS**



## PRODUCT: ANCHOVY DRIED FISH



## PRODUCT: TWISTED BLADDER



#### LIVER SLICES



## LUNG SLICES



## UDDER SLICES



## DRIED CASING (KNOTTED / BRAIDED



### KNUCKLES WITH MEAT



#### BONE WITH MEAT



#### BONE FEMUR WITH MEAT



## KNUCKLE SLICE



## HORN CORE



Himalayan Dog Chew