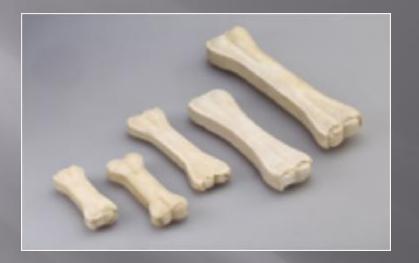

#### SAISINCHEL IMPORT AND EXPORT PRIVATE LIMITED

#### CATEGORY RAW HIDE PRODUCTS



#### PRODUCT: TRIPE CHEW EXTRUDED STICKS



### **PRODUCT: MUNCHIES**



#### PRODUCT: NATURAL PRESSED BONES



#### PRODUCT: WHITE PRESSED BONES



#### PRODUCT: NATURAL TRIPE FILLED PRESSED BONE



### PRODUCT: NATURAL KNOTTED BONE



### PRODUCT: WHITE KNOTTED BONE THIN

#### PRODUCT: WHITE KNOTTED BONE THICK (WET PROCESS)





### PRODUCT: LIVER MUNCHY



#### PRODUCT: RAW HIDE CHIPS IN UNIFORM SIZE & THICKNESS 6x2" or 6x1"



PRODUCT: RAW HIDE CHIPS IN ODD SIZES & THICKNESS (MADE FROM HEAD SKIN)



#### PRODUCT: RETRIEVER ROLL WHITE & SMOKED



#### PRODUCT: NATURAL HEAD SKIN



#### PRODUCT: RAWHIDE NATURAL SHOES



#### PRODUCT: SMOKED EARS WITH RING, WHITE EARS, RAWHIDE EARS WITH SKIN & SMOKED EARS



#### PRODUCT: NATURAL PRESSED DONUT



## PRODUCT: DONUT WHITE



#### PRODUCT: NATURAL PRESSED STICKS



#### PRODUCT: MUNCHY STRIPS



#### PRODUCT: CHEEK STRIPS



#### PRODUCT: NATRUAL TW