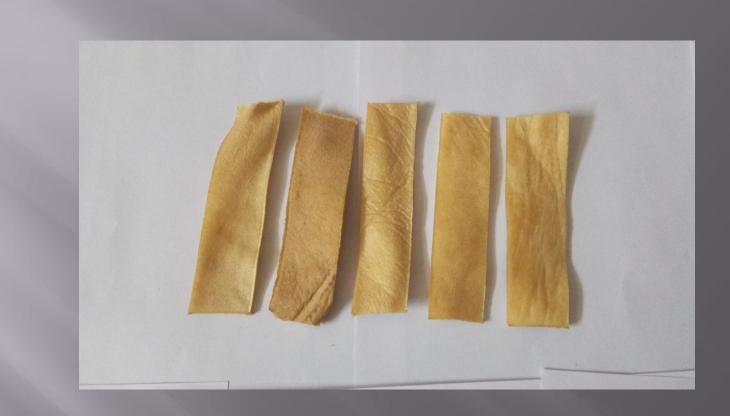

UCT: MUNCHIES**



#### PRODUCT: NATURAL PRESSED BONES



#### PRODUCT: WHITE PRESSED BONES



#### PRODUCT: NATURAL TRIPE FILLED PRESSED BONE



### PRODUCT: NATURAL KNOTTED BONE



### PRODUCT: WHITE KNOTTED BONE THIN

#### PRODUCT: WHITE KNOTTED BONE THICK (WET PROCESS)





### PRODUCT: LIVER MUNCHY



#### PRODUCT: RAW HIDE CHIPS IN UNIFORM SIZE & THICKNESS 6x2" or 6x1"



PRODUCT: RAW HIDE CHIPS IN ODD SIZES & THICKNESS (MADE FROM HEAD SKIN)



#### PRODUCT: RETRIEVER ROLL WHITE & SMOKED



#### PRODUCT: NATURAL HEAD SKIN



#### PRODUCT: RAWHIDE NATURAL SHOES



#### PRODUCT: SMOKED EARS WITH RING, WHITE EARS, RAWHIDE EARS WITH SKIN & SMOKED EARS



#### PRODUCT: NATURAL PRESSED DONUT



## PRODUCT: DONUT WHITE



#### PRODUCT: NATURAL PRESSED STICKS



#### PRODUCT: MUNCHY STRIPS



#### PRODUCT: CHEEK STRIPS



#### PRODUCT: NATRUAL TWISTED HIDE JERKY



#### PRODUCT: CHEEK ROLL

# CATEGORY NATURAL PRODCTS



#### PRODUCT: TRIPE STICKS



### PRODUCT: TRIPE WHITE



#### PRODUCT: PADDYWACK



#### PRODUCT: JERKY SNACKS / LUNGS



#### **PRODUCT: GULLET ROUND**



### PRODUCT: GULLET FLAT



#### PRODUCT: PIZZLE



#### PRODUCT: PIZZLE END



#### PRODUCT: BRAIDED PIZZLE

#### PRODUCT: PIZZLE RING





#### PRODUCT: TRACHEA



#### **PRODUCT: KEBAB**



#### PRODUCT: TAIL OR TAIL PIECES



# PRODUCT: NATRUAL FILLED BONE 4" - 5"



# PRODUCT: SHANK BONE SMOKED



# PRODUCT: SHANK BONE WHITE



# PRODUCT: NATURAL EARS WITHOUT SKIN

# PRODUCT: TRIPE POWDER



# PRODUCT: HOOVES FILLED OR WITHOUT FILLED



# PRODUCT: SMALL HORNS WITH HANG TAG



# PRODUCT: MEDIUM HORNS W