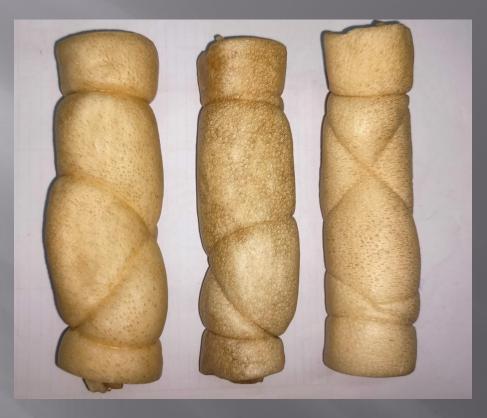

ITE PRESSED BONES



#### PRODUCT: NATURAL TRIPE FILLED PRESSED BONE



### PRODUCT: NATURAL KNOTTED BONE



### PRODUCT: WHITE KNOTTED BONE THIN

#### PRODUCT: WHITE KNOTTED BONE THICK (WET PROCESS)





### PRODUCT: LIVER MUNCHY



#### PRODUCT: RAW HIDE CHIPS IN UNIFORM SIZE & THICKNESS 6x2" or 6x1"



PRODUCT: RAW HIDE CHIPS IN ODD SIZES & THICKNESS (MADE FROM HEAD SKIN)



#### PRODUCT: RETRIEVER ROLL WHITE & SMOKED



#### PRODUCT: NATURAL HEAD SKIN



#### PRODUCT: RAWHIDE NATURAL SHOES



#### PRODUCT: SMOKED EARS WITH RING, WHITE EARS, RAWHIDE EARS WITH SKIN & SMOKED EARS



#### PRODUCT: NATURAL PRESSED DONUT



## PRODUCT: DONUT WHITE



#### PRODUCT: NATURAL PRESSED STICKS



#### PRODUCT: MUNCHY STRIPS



#### PRODUCT: CHEEK STRIPS



#### PRODUCT: NATRUAL TWISTED HIDE JERKY



#### PRODUCT: CHEEK ROLL

# CATEGORY NATURAL PRODCTS



#### PRODUCT: TRIPE STICKS



### PRODUCT: TRIPE WHITE



#### PRODUCT: PADDYWACK



#### PRODUCT: JERKY SNACKS / LUNGS



#### **PRODUCT: GULLET ROUND**



### PRODUCT: GULLET FLAT



#### PRODUCT: PIZZLE



#### PRODUCT: PIZZLE END



#### PRODUCT: BRAIDED PIZZLE

#### PRODUCT: PIZZLE RING





#### PRODUCT: TRACHEA



#### **PRODUCT: KEBAB**



#### PRODUCT: TAIL OR TAIL PIECES



# PRODUCT: NATRUAL FILLED BONE 4" - 5"



# PRODUCT: SHANK BONE SMOKED



# PRODUCT: SHANK BONE WHITE



# PRODUCT: NATURAL EARS WITHOUT SKIN

# PRODUCT: TRIPE POWDER



# PRODUCT: HOOVES FILLED OR WITHOUT FILLED



# PRODUCT: SMALL HORNS WITH HANG TAG



# PRODUCT: MEDIUM HORNS WITH HANG TAG



# PRODUCT: LARGE HORNS WITH HANG TAG



## PRODUCT: MARROW