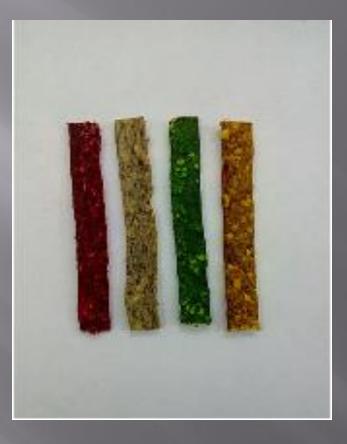

W EXTRUDED STICKS



### **PRODUCT: MUNCHIES**



#### PRODUCT: NATURAL PRESSED BONES



#### PRODUCT: WHITE PRESSED BONES



#### PRODUCT: NATURAL TRIPE FILLED PRESSED BONE



### PRODUCT: NATURAL KNOTTED BONE



### PRODUCT: WHITE KNOTTED BONE THIN

#### PRODUCT: WHITE KNOTTED BONE THICK (WET PROCESS)





### PRODUCT: LIVER MUNCHY



#### PRODUCT: RAW HIDE CHIPS IN UNIFORM SIZE & THICKNESS 6x2" or 6x1"



PRODUCT: RAW HIDE CHIPS IN ODD SIZES & THICKNESS (MADE FROM HEAD SKIN)



#### PRODUCT: RETRIEVER ROLL WHITE & SMOKED



#### PRODUCT: NATURAL HEAD SKIN



#### PRODUCT: RAWHIDE NATURAL SHOES



#### PRODUCT: SMOKED EARS WITH RING, WHITE EARS, RAWHIDE EARS WITH SKIN & SMOKED EARS



#### PRODUCT: NATURAL PRESSED DONUT



## PRODUCT: DONUT WHITE



#### PRODUCT: NATURAL PRESSED STICKS



#### PRODUCT: MUNCHY STRIPS



#### PRODUCT: CHEEK STRIPS



#### PRODUCT: NATRUAL TWISTED HIDE JERKY



#### PRODUCT: CHEEK ROLL

# CATEGORY NATURAL PRODCTS



#### PRODUCT: TRIPE STICKS



### PRODUCT: TRIPE WHITE



#### PRODUCT: PADDYWACK



#### PRODUCT: JERKY SNACKS / LUNGS



#### **PRODUCT: GULLET ROUND**



### PRODUCT: GULLET FLAT



#### PRODUCT: PIZZLE



#### PRODUCT: PIZZLE END



#### PRODUCT: BRAIDED PIZZLE

#### PRODUCT: PIZZLE RING





#### PRODUCT: TRACHEA



#### **PRODUCT: KEBAB**



#### PRODUCT: TAIL OR TAIL PIECES



# PRODUCT: NATRUAL FILLED BONE 4" - 5"



# PRODUCT: SHANK BONE SMOKED



# PRODUCT: SHANK BONE WHITE



# PRODUCT: NATURAL EARS WITHOUT SKIN

# PRODUCT: TRIPE POWDER



# PRODUCT: HOOVES FILLED OR WITHOUT FILLED



# PRODUCT: SMALL HORNS WITH HANG T