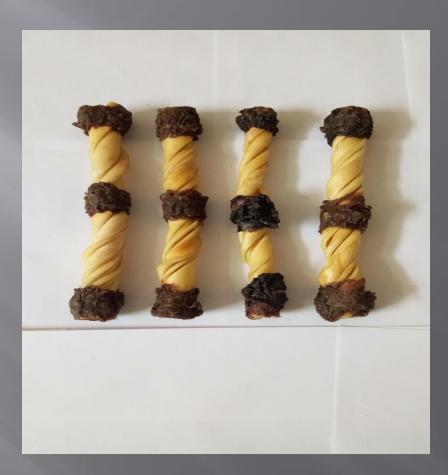

T: NATURAL PRESSED BONES



#### PRODUCT: WHITE PRESSED BONES



#### PRODUCT: NATURAL TRIPE FILLED PRESSED BONE



### PRODUCT: NATURAL KNOTTED BONE



### PRODUCT: WHITE KNOTTED BONE THIN

#### PRODUCT: WHITE KNOTTED BONE THICK (WET PROCESS)





### PRODUCT: LIVER MUNCHY



#### PRODUCT: RAW HIDE CHIPS IN UNIFORM SIZE & THICKNESS 6x2" or 6x1"



PRODUCT: RAW HIDE CHIPS IN ODD SIZES & THICKNESS (MADE FROM HEAD SKIN)



#### PRODUCT: RETRIEVER ROLL WHITE & SMOKED



#### PRODUCT: NATURAL HEAD SKIN



#### PRODUCT: RAWHIDE NATURAL SHOES



#### PRODUCT: SMOKED EARS WITH RING, WHITE EARS, RAWHIDE EARS WITH SKIN & SMOKED EARS



#### PRODUCT: NATURAL PRESSED DONUT



## PRODUCT: DONUT WHITE



#### PRODUCT: NATURAL PRESSED STICKS



#### PRODUCT: MUNCHY STRIPS



#### PRODUCT: CHEEK STRIPS



#### PRODUCT: NATRUAL TWISTED HIDE JERKY



#### PRODUCT: CHEEK ROLL

# CATEGORY NATURAL PRODCTS



#### PRODUCT: TRIPE STICKS



### PRODUCT: TRIPE WHITE



#### PRODUCT: PADDYWACK



#### PRODUCT: JERKY SNACKS / LUNGS



#### **PRODUCT: GULLET ROUND**



### PRODUCT: GULLET FLAT



#### PRODUCT: PIZZLE



#### PRODUCT: PIZZLE END



#### PRODUCT: BRAIDED PIZZLE

#### PRODUCT: PIZZLE RING





#### PRODUCT: TRACHEA



#### **PRODUCT: KEBAB**



#### PRODUCT: TAIL OR TAIL PIECES



# PRODUCT: NATRUAL FILLED BONE 4" - 5"



# PRODUCT: SHANK BONE SMOKED



# PRODUCT: SHANK BONE WHITE



# PRODUCT: NATURAL EARS WITHOUT SKIN

# PRODUCT: TRIPE POWDER



# PRODUCT: HOOVES FILLED OR WITHOUT FILLED



# PRODUCT: SMALL HORNS WITH HANG TAG



# PRODUCT: MEDIUM HORNS WITH HANG TAG



# PRODUCT: LAR