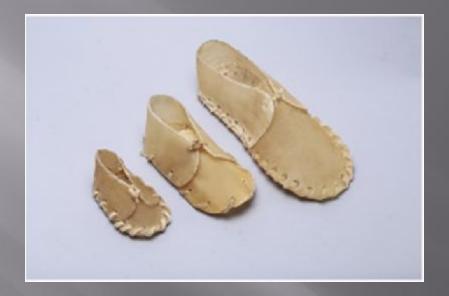

#### SAISINCHEL IMPORT AND EXPORT PRIVATE LIMITED

#### CATEGORY RAW HIDE PRODUCTS



#### PRODUCT: TRIPE CHEW EXTRUDED STICKS



### **PRODUCT: MUNCHIES**



#### PRODUCT: NATURAL PRESSED BONES



#### PRODUCT: WHITE PRESSED BONES



#### PRODUCT: NATURAL TRIPE FILLED PRESSED BONE



### PRODUCT: NATURAL KNOTTED BONE



### PRODUCT: WHITE KNOTTED BONE THIN

#### PRODUCT: WHITE KNOTTED BONE THICK (WET PROCESS)





### PRODUCT: LIVER MUNCHY



#### PRODUCT: RAW HIDE CHIPS IN UNIFORM SIZE & THICKNESS 6x2" or 6x1"



PRODUCT: RAW HIDE CHIPS IN ODD SIZES & THICKNESS (MADE FROM HEAD SKIN)



#### PRODUCT: RETRIEVER ROLL WHITE & SMOKED



#### PRODUCT: NATURAL HEAD SKIN



#### PRODUCT: RAWHIDE NATURAL SHOES



#### PRODUCT: SMOKED EARS WITH RING, WHITE EARS, RAWHIDE EARS WITH SKIN & SMOKED EARS



#### PRODUCT: NATURAL PRESSED DONUT



## PRODUCT: DONUT WHITE



#### PRODUCT: NATURAL PRESSED STICKS



#### PRODUCT: MUNCHY STRIPS



#### PRODUCT: CHEEK STRIPS



#### PRODUCT: NATRUAL TWISTED HIDE JERKY



#### PRODUCT: CHEEK ROLL

# CATEGORY NATURAL PRODCTS



#### PRODUCT: TRIPE STICKS



### PRODUCT: TRIPE WHITE



#### PRODUCT: PADDYWACK



#### PRODUCT: JERKY SNACKS / LUNGS



#### **PRODUCT: GULLET ROUND**



### PRODUCT: GULLET FLAT



#### PRODUCT: PIZZLE



#### PRODUCT: PIZZLE END



#### PRODUCT: BRAIDED PIZZLE

#### PRODUCT: PIZZLE RING





#### PRODUCT: TRACHEA



#### **PRODUCT: KEBAB**



#### PRODUCT: TAIL OR TAIL PIECES



# PRODUCT: NATRU