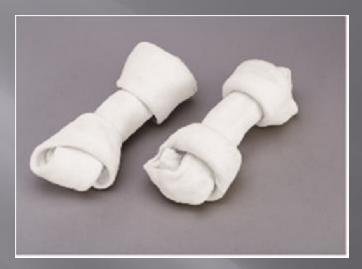

#### SAISINCHEL IMPORT AND EXPORT PRIVATE LIMITED

#### CATEGORY RAW HIDE PRODUCTS



#### PRODUCT: TRIPE CHEW EXTRUDED STICKS



### **PRODUCT: MUNCHIES**



#### PRODUCT: NATURAL PRESSED BONES



#### PRODUCT: WHITE PRESSED BONES



#### PRODUCT: NATURAL TRIPE FILLED PRESSED BONE



### PRODUCT: NATURAL KNOTTED BONE



### PRODUCT: WHITE KNOTTED BONE THIN

#### PRODUCT: WHITE KNOTTED BONE THICK (WET PROCESS)





### PRODUCT: LIVER MUNCHY



#### PRODUCT: RAW HIDE CHIPS IN UNIFORM SIZE & THICKNESS 6x2" or 6x1"



PRODUCT: RAW HIDE CHIPS IN ODD SIZES & THICKNESS (MADE FROM HEAD SKIN)



#### PRODUCT: RETRIEVER ROLL WHITE & SMOKED



#### PRODUCT: NATURAL HEAD SKIN



#### PRODUCT: RAWHIDE NATURAL SHOES



#### PRODUCT: SMOKED EARS WITH RING, WHITE EARS, RAWHIDE EARS WITH SKIN & SMOKED EARS



#### PRODUCT: NATURAL PRESSED DONUT



## PRODUCT: DONUT WHITE



#### PRODUCT: NATURAL PRESSED STICKS



#### PRODUCT: MUNCHY STRIPS



#### PRODUCT: CHEEK STRIPS



#### PRODUCT: NATRUAL TWISTED HIDE JERKY



#### PRODUCT: CHEEK ROLL

# CATEGORY NATURAL PRODCTS



#### PRODUCT: TRIPE STICKS



### PRODUCT: TRIPE WHITE



#### PRODUCT: PADDYWACK



#### PRODUCT: JERKY SNACKS / LUNGS



#### **PRODUCT: GULL