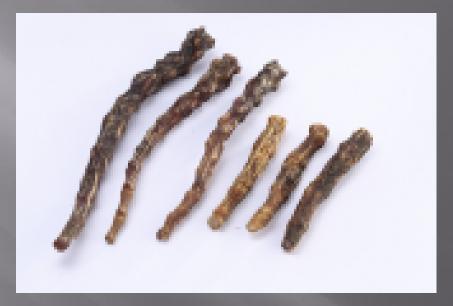

OLL WHITE & SMOKED



#### PRODUCT: NATURAL HEAD SKIN



#### PRODUCT: RAWHIDE NATURAL SHOES



#### PRODUCT: SMOKED EARS WITH RING, WHITE EARS, RAWHIDE EARS WITH SKIN & SMOKED EARS



#### PRODUCT: NATURAL PRESSED DONUT



## PRODUCT: DONUT WHITE



#### PRODUCT: NATURAL PRESSED STICKS



#### PRODUCT: MUNCHY STRIPS



#### PRODUCT: CHEEK STRIPS



#### PRODUCT: NATRUAL TWISTED HIDE JERKY



#### PRODUCT: CHEEK ROLL

# CATEGORY NATURAL PRODCTS



#### PRODUCT: TRIPE STICKS



### PRODUCT: TRIPE WHITE



#### PRODUCT: PADDYWACK



#### PRODUCT: JERKY SNACKS / LUNGS



#### **PRODUCT: GULLET ROUND**



### PRODUCT: GULLET FLAT



#### PRODUCT: PIZZLE



#### PRODUCT: PIZZLE END



#### PRODUCT: BRAIDED PIZZLE

#### PRODUCT: PIZZLE RING





#### PRODUCT: TRACHEA



#### **PRODUCT: KEBAB**



#### PRODUCT: TAIL OR TAIL PIECES



# PRODUCT: NATRUAL FILLED BONE 4" - 5"



# PRODUCT: SHANK BONE SMOKED



# PRODUCT: SHANK BONE WHITE



# PRODUCT: NATURAL EARS WITHOUT SKIN

# PRODUCT: TRIPE POWDER



# PRODUCT: HOOVES FILLED OR WITHOUT FILLED



# PRODUCT: SMALL HORNS WITH HANG TAG



# PRODUCT: MEDIUM HORNS WITH HANG TAG



# PRODUCT: LARGE HORNS WITH HANG TAG



## PRODUCT: MARROW BONE 7-9 INCHES



PRODUCT: MARROW BONE WRAPPED WITH MEAT



## PRODUCT: MARROW BONE SLICES



# **PRODUCT: LIVER STICKS**



## PRODUCT: ANCHOVY DRIED FISH



## PRODUCT: TWISTED BLADDER



#### LIVER SLICES



## LUNG SLICES



## UDDER SLICES



## DRIED CASING (KNOTTED / BRAIDED



### KNUCKLES WITH MEAT



#### BONE WITH MEAT



#### BONE FEMUR WITH MEAT



## KNUCKLE SLICE



## HORN CORE



Hima