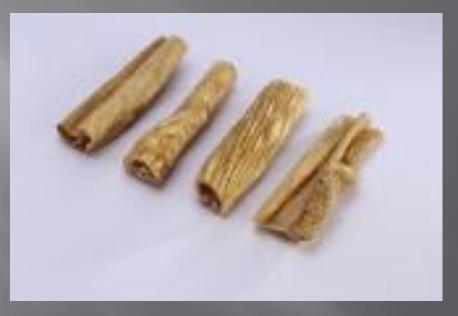

ATURAL KNOTTED BONE



### PRODUCT: WHITE KNOTTED BONE THIN

#### PRODUCT: WHITE KNOTTED BONE THICK (WET PROCESS)





### PRODUCT: LIVER MUNCHY



#### PRODUCT: RAW HIDE CHIPS IN UNIFORM SIZE & THICKNESS 6x2" or 6x1"



PRODUCT: RAW HIDE CHIPS IN ODD SIZES & THICKNESS (MADE FROM HEAD SKIN)



#### PRODUCT: RETRIEVER ROLL WHITE & SMOKED



#### PRODUCT: NATURAL HEAD SKIN



#### PRODUCT: RAWHIDE NATURAL SHOES



#### PRODUCT: SMOKED EARS WITH RING, WHITE EARS, RAWHIDE EARS WITH SKIN & SMOKED EARS



#### PRODUCT: NATURAL PRESSED DONUT



## PRODUCT: DONUT WHITE



#### PRODUCT: NATURAL PRESSED STICKS



#### PRODUCT: MUNCHY STRIPS



#### PRODUCT: CHEEK STRIPS



#### PRODUCT: NATRUAL TWISTED HIDE JERKY



#### PRODUCT: CHEEK ROLL

# CATEGORY NATURAL PRODCTS



#### PRODUCT: TRIPE STICKS



### PRODUCT: TRIPE WHITE



#### PRODUCT: PADDYWACK



#### PRODUCT: JERKY SNACKS / LUNGS



#### **PRODUCT: GULLET ROUND**



### PRODUCT: GULLET FLAT



#### PRODUCT: PIZZLE



#### PRODUCT: PIZZLE END



#### PRODUCT: BRAIDED PIZZLE

#### PRODUCT: PIZZLE RING





#### PRODUCT: TRACHEA



#### **PRODUCT: KEBAB**



#### PRODUCT: TAIL OR TAIL PIECES



# PRODUCT: NATRUAL FILLED BONE 4" - 5"



# PRODUCT: SHANK BONE SMOKED



# PRODUCT: SHANK BONE WHITE



# PRODUCT: NATURAL EARS WITHOUT SKIN

# PRODUCT: TRIPE POWDER



# PRODUCT: HOOVES FILLED OR WITHOUT FILLED



# PRODUCT: SMALL HORNS WITH HANG TAG



# PRODUCT: MEDIUM HORNS WITH HANG TAG



# PRODUCT: LARGE HORNS WITH HANG TAG



## PRODUCT: MARROW BONE 7-9 INCHES



PRODUCT: MARROW BONE WRAPPED WITH MEAT



## PRODUCT: MARROW BONE