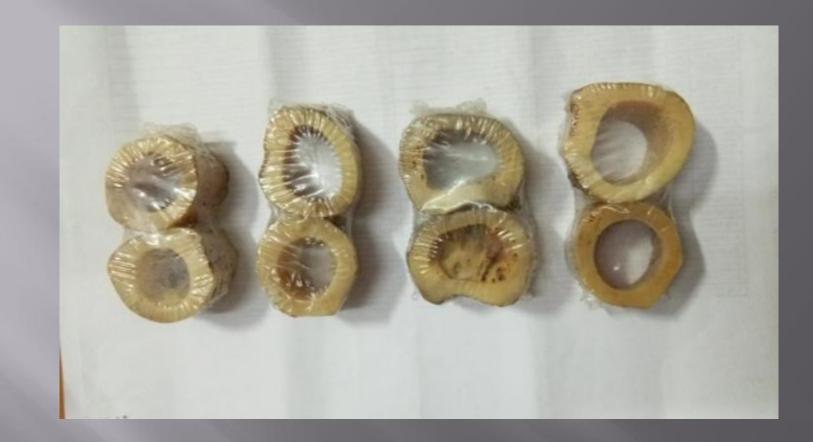

## PRODUCT: TRIPE STICKS



### PRODUCT: TRIPE WHITE



#### PRODUCT: PADDYWACK



#### PRODUCT: JERKY SNACKS / LUNGS



#### **PRODUCT: GULLET ROUND**



### PRODUCT: GULLET FLAT



#### PRODUCT: PIZZLE



#### PRODUCT: PIZZLE END



#### PRODUCT: BRAIDED PIZZLE

#### PRODUCT: PIZZLE RING





#### PRODUCT: TRACHEA



#### **PRODUCT: KEBAB**



#### PRODUCT: TAIL OR TAIL PIECES



# PRODUCT: NATRUAL FILLED BONE 4" - 5"



# PRODUCT: SHANK BONE SMOKED



# PRODUCT: SHANK BONE WHITE



# PRODUCT: NATURAL EARS WITHOUT SKIN

# PRODUCT: TRIPE POWDER



# PRODUCT: HOOVES FILLED OR WITHOUT FILLED



# PRODUCT: SMALL HORNS WITH HANG TAG



# PRODUCT: MEDIUM HORNS WITH HANG TAG



# PRODUCT: LARGE HORNS WITH HANG TAG



## PRODUCT: MARROW BONE 7-9 INCHES



PRODUCT: MARROW BONE WRAPPED WITH MEAT



## PRODUCT: MARROW BONE SLICES



# **PRODUCT: LIVER STICKS**



## PRODUCT: ANCHOVY DRIED FISH



## PRODUCT: TWISTED BLADDER



#### LIVER SLICES



## LUNG SLICES



## UDDER SLICES



## DRIED CASING (KNOTTED / BRAIDED



### KNUCKLES WITH MEAT



#### BONE WITH MEAT



#### BONE FEMUR WITH MEAT



## KNUCKLE SLICE



## HORN CORE



Himalayan Dog Chew