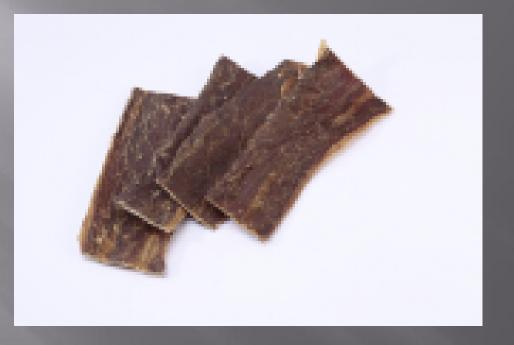

UCT: LIVER MUNCHY



#### PRODUCT: RAW HIDE CHIPS IN UNIFORM SIZE & THICKNESS 6x2" or 6x1"



PRODUCT: RAW HIDE CHIPS IN ODD SIZES & THICKNESS (MADE FROM HEAD SKIN)



#### PRODUCT: RETRIEVER ROLL WHITE & SMOKED



#### PRODUCT: NATURAL HEAD SKIN



#### PRODUCT: RAWHIDE NATURAL SHOES



#### PRODUCT: SMOKED EARS WITH RING, WHITE EARS, RAWHIDE EARS WITH SKIN & SMOKED EARS



#### PRODUCT: NATURAL PRESSED DONUT



## PRODUCT: DONUT WHITE



#### PRODUCT: NATURAL PRESSED STICKS



#### PRODUCT: MUNCHY STRIPS



#### PRODUCT: CHEEK STRIPS



#### PRODUCT: NATRUAL TWISTED HIDE JERKY



#### PRODUCT: CHEEK ROLL

# CATEGORY NATURAL PRODCTS



#### PRODUCT: TRIPE STICKS



### PRODUCT: TRIPE WHITE



#### PRODUCT: PADDYWACK



#### PRODUCT: JERKY SNACKS / LUNGS



#### **PRODUCT: GULLET ROUND**



### PRODUCT: GULLET FLAT



#### PRODUCT: PIZZLE



#### PRODUCT: PIZZLE END



#### PRODUCT: BRAIDED PIZZLE

#### PRODUCT: PIZZLE RING





#### PRODUCT: TRACHEA



#### **PRODUCT: KEBAB**



#### PRODUCT: TAIL OR TAIL PIECES



# PRODUCT: NATRUAL FILLED BONE 4" - 5"



# PRODUCT: SHANK BONE SMOKED



# PRODUCT: SHANK BONE WHITE



# PRODUCT: NATURAL EARS WITHOUT SKIN

# PRODUCT: TRIPE POWDER



# PRODUCT: HOOVES FILLED OR WITHOUT FILLED



# PRODUCT: SMALL HORNS WITH HANG TAG



# PRODUCT: MEDIUM HORNS WITH HANG TAG



# PRODUCT: LARGE HORNS WITH HANG TAG



## PRODUCT: MARROW BONE 7-9 INCHES



PRODUCT: MARROW BONE WRAPPED WITH MEAT



## PRODUCT: MARROW BONE SLICES



# **PRODUCT: LIVER STICKS**



## PRODUCT: ANCHOVY DRIED FISH



## PRODUCT: TWISTED BLADDER



#### LIVER SLICES