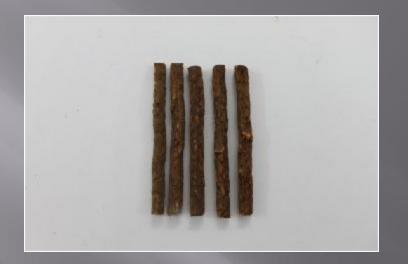

#### SAISINCHEL IMPORT AND EXPORT PRIVATE LIMITED

#### CATEGORY RAW HIDE PRODUCTS



#### PRODUCT: TRIPE CHEW EXTRUDED STICKS



### **PRODUCT: MUNCHIES**



#### PRODUCT: NATURAL PRESSED BONES



#### PRODUCT: WHITE PRESSED BONES



#### PRODUCT: NATURAL TRIPE FILLED PRESSED BONE



### PRODUCT: NATURAL KNOTTED BONE



### PRODUCT: WHITE KNOTTED BONE THIN

#### PRODUCT: WHITE KNOTTED BONE THICK (WET PROCESS)





### PRODUCT: LIVER MUNCHY



#### PRODUCT: RAW HIDE CHIPS IN UNIFORM SIZE & THICKNESS 6x2" or 6x1"



PRODUCT: RAW HIDE CHIPS IN ODD SIZES & THICKNESS (MADE FROM HEAD SKIN)



#### PRODUCT: RETRIEVER ROLL WHITE & SMOKED



#### PRODUCT: NATURAL HEAD SKIN



#### PRODUCT: RAWHIDE NATURAL SHOES



#### PRODUCT: SMOKED EARS WITH RING, WHITE EARS, RAWHIDE EARS WITH SKIN & SMOKED EARS



#### PRODUCT: NATURAL PRESSED DONUT



## PRODUCT: DONUT WHITE



#### PRODUCT: NATURAL PRESSED STICKS



#### PRODUCT: MUNCHY STRIPS



#### PRODUCT: CHEEK STRIPS



#### PRODUCT: NATRUAL TWISTED HIDE JERKY



#### PRODUCT: CHEEK ROLL

# CATEGORY NATURAL PRODCTS



#### PRODUCT: TRIPE STICKS



### PRODUCT: TRIPE WHITE



#### PRODUCT: PADDYWACK



#### PRODUCT: JERKY SNACKS / LUNGS



#### **PRODUCT: GULLET