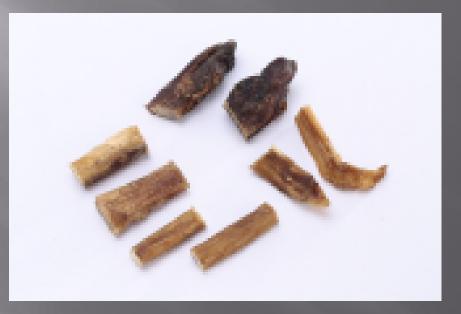

UNIFORM SIZE & THICKNESS 6x2" or 6x1"



PRODUCT: RAW HIDE CHIPS IN ODD SIZES & THICKNESS (MADE FROM HEAD SKIN)



#### PRODUCT: RETRIEVER ROLL WHITE & SMOKED



#### PRODUCT: NATURAL HEAD SKIN



#### PRODUCT: RAWHIDE NATURAL SHOES



#### PRODUCT: SMOKED EARS WITH RING, WHITE EARS, RAWHIDE EARS WITH SKIN & SMOKED EARS



#### PRODUCT: NATURAL PRESSED DONUT



## PRODUCT: DONUT WHITE



#### PRODUCT: NATURAL PRESSED STICKS



#### PRODUCT: MUNCHY STRIPS



#### PRODUCT: CHEEK STRIPS



#### PRODUCT: NATRUAL TWISTED HIDE JERKY



#### PRODUCT: CHEEK ROLL

# CATEGORY NATURAL PRODCTS



#### PRODUCT: TRIPE STICKS



### PRODUCT: TRIPE WHITE



#### PRODUCT: PADDYWACK



#### PRODUCT: JERKY SNACKS / LUNGS



#### **PRODUCT: GULLET ROUND**



### PRODUCT: GULLET FLAT



#### PRODUCT: PIZZLE



#### PRODUCT: PIZZLE END



#### PRODUCT: BRAIDED PIZZLE

#### PRODUCT: PIZZLE RING





#### PRODUCT: TRACHEA



#### **PRODUCT: KEBAB**



#### PRODUCT: TAIL OR TAIL PIECES



# PRODUCT: NATRUAL FILLED BONE 4" - 5"



# PRODUCT: SHANK BONE SMOKED



# PRODUCT: SHANK BONE WHITE



# PRODUCT: NATURAL EARS WITHOUT SKIN

# PRODUCT: TRIPE POWDER



# PRODUCT: HOOVES FILLED OR WITHOUT FILLED



# PRODUCT: SMALL HORNS WITH HANG TAG



# PRODUCT: MEDIUM HORNS WITH HANG TAG



# PRODUCT: LARGE HORNS WITH HANG TAG



## PRODUCT: MARROW BONE 7-9 INCHES



PRODUCT: MARROW BONE WRAPPED WITH MEAT



## PRODUCT: MARROW BONE SLICES



# **PRODUCT: LIVER STICKS**



## PRODUCT: ANCHOVY DRIED FISH



## PRODUCT: TWISTED BLADDER



#### LIVER SLICES



## LUNG SLICES



## UDDER SLICES



## DRIED CASING