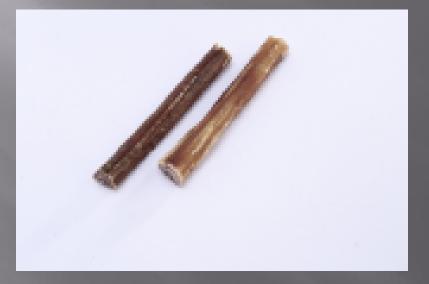

ODUCT: RAW HIDE CHIPS IN UNIFORM SIZE & THICKNESS 6x2" or 6x1"



PRODUCT: RAW HIDE CHIPS IN ODD SIZES & THICKNESS (MADE FROM HEAD SKIN)



#### PRODUCT: RETRIEVER ROLL WHITE & SMOKED



#### PRODUCT: NATURAL HEAD SKIN



#### PRODUCT: RAWHIDE NATURAL SHOES



#### PRODUCT: SMOKED EARS WITH RING, WHITE EARS, RAWHIDE EARS WITH SKIN & SMOKED EARS



#### PRODUCT: NATURAL PRESSED DONUT



## PRODUCT: DONUT WHITE



#### PRODUCT: NATURAL PRESSED STICKS



#### PRODUCT: MUNCHY STRIPS



#### PRODUCT: CHEEK STRIPS



#### PRODUCT: NATRUAL TWISTED HIDE JERKY



#### PRODUCT: CHEEK ROLL

# CATEGORY NATURAL PRODCTS



#### PRODUCT: TRIPE STICKS



### PRODUCT: TRIPE WHITE



#### PRODUCT: PADDYWACK



#### PRODUCT: JERKY SNACKS / LUNGS



#### **PRODUCT: GULLET ROUND**



### PRODUCT: GULLET FLAT



#### PRODUCT: PIZZLE



#### PRODUCT: PIZZLE END



#### PRODUCT: BRAIDED PIZZLE

#### PRODUCT: PIZZLE RING





#### PRODUCT: TRACHEA



#### **PRODUCT: KEBAB**



#### PRODUCT: TAIL OR TAIL PIECES



# PRODUCT: NATRUAL FILLED BONE 4" - 5"



# PRODUCT: SHANK BONE SMOKED



# PRODUCT: SHANK BONE WHITE



# PRODUCT: NATURAL EARS WITHOUT SKIN

# PRODUCT: TRIPE POWDER



# PRODUCT: HOOVES FILLED OR WITHOUT FILLED



# PRODUCT: SMALL HORNS WITH HANG TAG



# PRODUCT: MEDIUM HORNS WITH HANG TAG



# PRODUCT: LARGE HORNS WITH HANG TAG



## PRODUCT: MARROW BONE 7-9 INCHES



PRODUCT: MARROW BONE WRAPPED WITH MEAT



## PRODUCT: MARROW BONE SLICES



# **PRODUCT: LIVER STICKS**



## PRODUCT: ANCHOVY DRIED FISH



## PRODUCT: TWISTED BLADDER



#### LIVER SLICES



## LUNG SLICES



## UDDER S