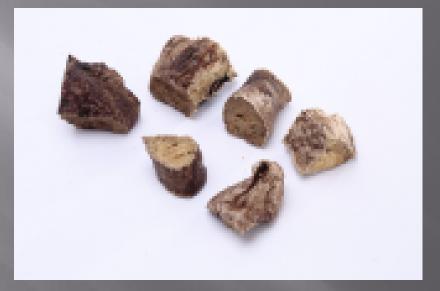

THIN

#### PRODUCT: WHITE KNOTTED BONE THICK (WET PROCESS)





### PRODUCT: LIVER MUNCHY



#### PRODUCT: RAW HIDE CHIPS IN UNIFORM SIZE & THICKNESS 6x2" or 6x1"



PRODUCT: RAW HIDE CHIPS IN ODD SIZES & THICKNESS (MADE FROM HEAD SKIN)



#### PRODUCT: RETRIEVER ROLL WHITE & SMOKED



#### PRODUCT: NATURAL HEAD SKIN



#### PRODUCT: RAWHIDE NATURAL SHOES



#### PRODUCT: SMOKED EARS WITH RING, WHITE EARS, RAWHIDE EARS WITH SKIN & SMOKED EARS



#### PRODUCT: NATURAL PRESSED DONUT



## PRODUCT: DONUT WHITE



#### PRODUCT: NATURAL PRESSED STICKS



#### PRODUCT: MUNCHY STRIPS



#### PRODUCT: CHEEK STRIPS



#### PRODUCT: NATRUAL TWISTED HIDE JERKY



#### PRODUCT: CHEEK ROLL

# CATEGORY NATURAL PRODCTS



#### PRODUCT: TRIPE STICKS



### PRODUCT: TRIPE WHITE



#### PRODUCT: PADDYWACK



#### PRODUCT: JERKY SNACKS / LUNGS



#### **PRODUCT: GULLET ROUND**



### PRODUCT: GULLET FLAT



#### PRODUCT: PIZZLE



#### PRODUCT: PIZZLE END



#### PRODUCT: BRAIDED PIZZLE

#### PRODUCT: PIZZLE RING





#### PRODUCT: TRACHEA



#### **PRODUCT: KEBAB**



#### PRODUCT: TAIL OR TAIL PIECES



# PRODUCT: NATRUAL FILLED BONE 4" - 5"



# PRODUCT: SHANK BONE SMOKED



# PRODUCT: SHANK BONE WHITE



# PRODUCT: NATURAL EARS WITHOUT SKIN

# PRODUCT: TRIPE POWDER



# PRODUCT: HOOVES FILLED OR WITHOUT FILLED



# PRODUCT: SMALL HORNS WITH HANG TAG



# PRODUCT: MEDIUM HORNS WITH HANG TAG



# PRODUCT: LARGE HORNS WITH HANG TAG



## PRODUCT: MARROW BONE 7-9 INCHES



PRODUCT: MARROW BONE WRAPPED WITH MEAT



## PRODUCT: MARROW BONE SLICES



# **PRODUCT: LIVER STICKS**



## PRODUCT: AN