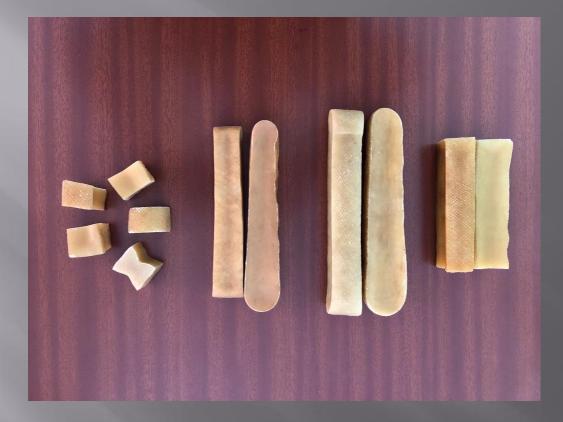

#### PRODUCT: NATURAL PRESSED STICKS

#### PRODUCT: MUNCHY STRIPS

#### PRODUCT: CHEEK STRIPS