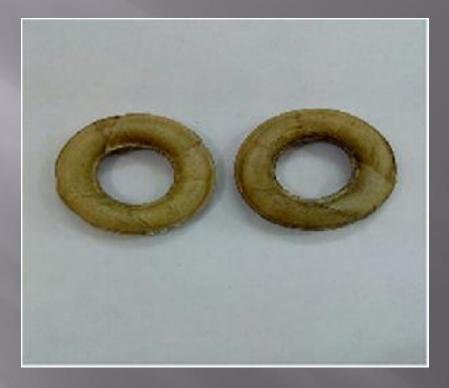

# SAISINCHEL IMPORT AND EXPORT PRIVATE LIMITED

#### CATEGORY RAW HIDE PRODUCTS



#### PRODUCT: TRIPE CHEW EXTRUDED STICKS



### **PRODUCT: MUNCHIES**



#### PRODUCT: NATURAL PRESSED BONES



#### PRODUCT: WHITE PRESSED BONES



#### PRODUCT: NATURAL TRIPE FILLED PRESSED BONE



### PRODUCT: NATURAL KNOTTED BONE



### PRODUCT: WHITE KNOTTED BONE THIN

#### PRODUCT: WHITE KNOTTED BONE THICK (WET PROCESS)





### PRODUCT: LIVER MUNCHY



#### PRODUCT: RAW HIDE CHIPS IN UNIFORM SIZE & THICKNESS 6x2" or 6x1"



PRODUCT: RAW HIDE CHIPS IN ODD SIZES & THICKNESS (MADE FROM HEAD SKIN)



#### PRODUCT: RETRIEVER ROLL WHITE & SMOKED



#### PRODUCT: NATURAL HEAD SKIN



#### PRODUCT: RAWHIDE NATURAL SHOES



#### PRODUCT: SMOKED EARS WITH RING, WHITE EARS, RAWHIDE EARS WITH SKIN & SMOKED EARS



#### PRODUCT: NATURAL PRESSED DONUT



## PRODUCT: DONUT WHITE



#### PRODUCT: NATURAL PRESSED STICKS



#### PRODUCT: MUNCHY STRIPS



#### PRODUCT: CHEEK STRIPS



#### PRODUCT: NATRUAL TWISTED HIDE JERKY



#### PRODUCT: CHEEK ROLL

# CATEGORY NATURAL PRODCTS



#### PRODUCT: TRIPE STICKS



### PRODUCT: TRIPE WHITE



#### PRODUCT: PADDYWACK



#### PRODUCT: JERKY SNACKS / LUNGS



#### **PRODUCT: GULLET ROUND**



### PRODUCT: GULLET FLAT



#### PRODUCT: PIZZLE



#### PRODUCT: PIZZLE END



#### PRODUCT: BRAIDED PIZZLE

#### PRODUCT: PIZZLE RING





#### PRODUCT: TRACHEA



#### **PRODUCT: KEBAB**



#### PRODUCT: TAIL OR TAIL PIECES



# PRODUCT: NATRUAL FILLED BONE 4" - 5"



# PRODUCT: SHANK BONE SMOKED



# PRODUCT: SHANK BONE WHITE



# PRODUCT: NATURAL EARS WITHOUT SKIN

#