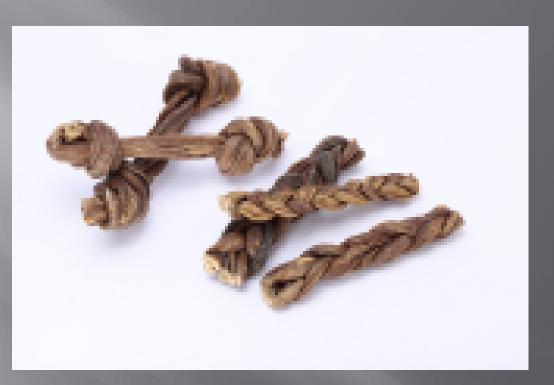

PRODUCT: PIZZLE



#### PRODUCT: PIZZLE END



#### PRODUCT: BRAIDED PIZZLE

#### PRODUCT: PIZZLE RING





#### PRODUCT: TRACHEA



#### **PRODUCT: KEBAB**



#### PRODUCT: TAIL OR TAIL PIECES



# PRODUCT: NATRUAL FILLED BONE 4" - 5"



# PRODUCT: SHANK BONE SMOKED



# PRODUCT: SHANK BONE WHITE



# PRODUCT: NATURAL EARS WITHOUT SKIN

# PRODUCT: TRIPE POWDER



# PRODUCT: HOOVES FILLED OR WITHOUT FILLED



# PRODUCT: SMALL HORNS WITH HANG TAG



# PRODUCT: MEDIUM HORNS WITH HANG TAG



# PRODUCT: LARGE HORNS WITH HANG TAG



## PRODUCT: MARROW BONE 7-9 INCHES



PRODUCT: MARROW BONE WRAPPED WITH MEAT



## PRODUCT: MARROW BONE SLICES



# **PRODUCT: LIVER STICKS**



## PRODUCT: ANCHOVY DRIED FISH



## PRODUCT: TWISTED BLADDER



#### LIVER SLICES



## LUNG SLICES



## UDDER SLICES



## DRIED CASING (KNOTTED / BRAIDED



### KNUCKLES WITH MEAT



#### BONE WITH MEAT



#### BONE FEMUR WITH MEAT



## KNUCKLE SLICE



## HORN CORE



Himalayan Dog Chew