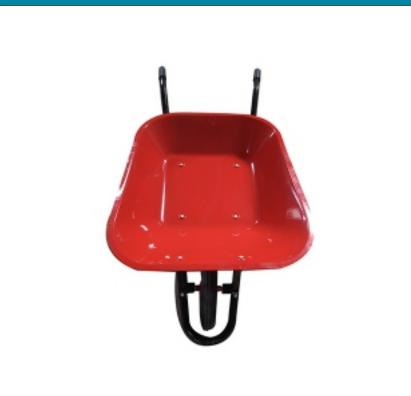

## About Us

Carrying heavy loads becomes less burdensome when one uses high performance Construction Wheelbarrow. Searching for the finest? If yes, then **Khadija Enterprise** is an entity to form association with. We are maintaining large stocks of this user-friendly product featuring various load bearing capacities for meeting demands of construction, gardening and many other related industrial areas. Our organization follows a strict quality assurance strategy that helps us meet customers expectations for supreme quality. Contrary to competitors expectations, we, as a **manufacturer**, maintain extremely high standards. The heavy duty range we serve includes **Single Wheel Wheelbarrow, Manual Single Wheel Wheelbarrow, Mild Steel Hand Wheelbarrow**, etc.

# **Customers Satisfaction**

Our company has been climbing ladders of success by meeting requirements for durable and useful Construction Wheelbarrow. Our range comes in several specifications that helps customers to make use of it completely as per their job requirement. We have a manufacturing team that focuses on creating Wheelbarrows in many small to large sizes, which are compatible for carrying products, such as blocks, cement and other such items. This sturdy product performs operations in the most convenient manner. Use of advanced quality wheels and modern handles that give perfect grip help our products to perform satisfactorily.