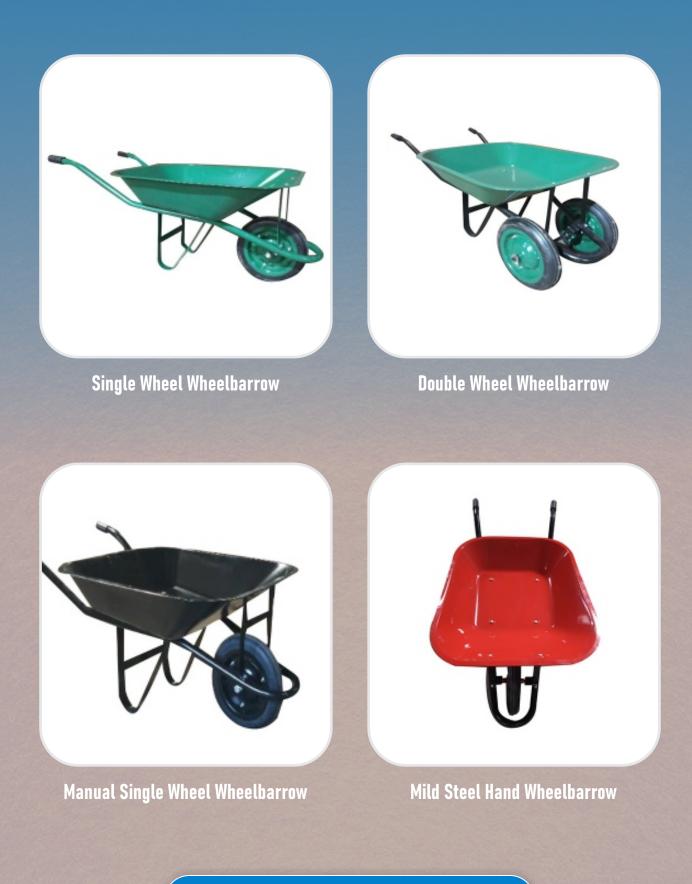

# **Our Products**

## About Us

Carrying heavy loads becomes less burdensome when one uses high performance Construction Wheelbarrow. Searching for the finest? If yes, then **Khadija Enterprise** is an entity to form association with. We are maintaining large stocks of this user-friendly product featuring various load bearing capacities for meeting demands of construction, gardening and many other related industrial areas. Our organization follows a strict quality assurance strategy that helps us meet customers expectations for supreme quality. Contrary to competitors expectations, we, as a **manufacturer**, maintain extremely high standards. The heavy duty range we serve includes **Single Wheel Wheelbarrow, Manual Single Wheel Wheelbarrow, Mild Steel Hand Wheelbarrow**, etc.