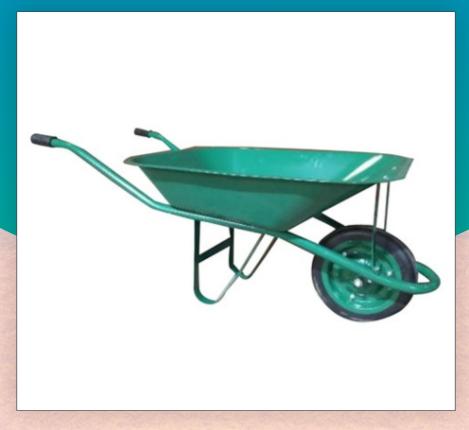

## About Us

Carrying heavy loads becomes less burdensome when one uses high performance Construction Wheelbarrow. Searching for the finest? If yes, then **Khadija Enterprise** is an entity to form association with. We are maintaining large stocks of this user-friendly product featuring various load bearing capacities for meeting demands of construction, gardening and many other related industrial areas. Our organization follows a strict quality assurance strategy that helps us meet customers expectations for supreme quality. Contrary to competitors expectations, we, as a **manufacturer**, maintain extremely high standards. The heavy duty range we serve includes **Single Wheel Wheelbarrow, Manual Single Wheel Wheelbarrow, Mild Steel Hand Wheelbarrow**, etc.

# **Customers Satisfaction**

Our company has been climbing ladders of success by meeting requirements for durable and useful Construction Wheelbarrow. Our range comes in several specifications that helps customers to make use of it completely as per their job requirement. We have a manufacturing team that focuses on creating Wheelbarrows in many small to large sizes, which are compatible for carrying products, such as blocks, cement and other such items. This sturdy product performs operations in the most convenient manner. Use of advanced quality wheels and modern handles that give perfect grip help our products to perform satisfactorily.