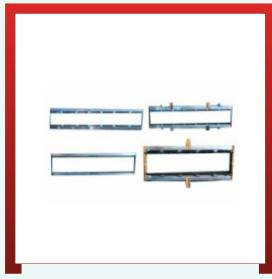

**Heald Frame** 

**Heald Wires** 

**Cold Rolled Steel Strip** 

**Heald Sulzer Frames** 

**Steel Strip** 