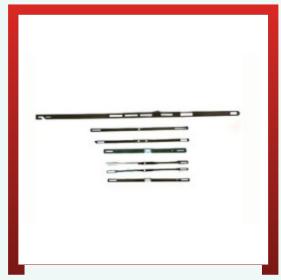

**Heald Frame** 

**Heald Wires** 

**Cold Rolled Steel Strip** 

**Heald Sulzer Frames** 

**Steel Strip** 