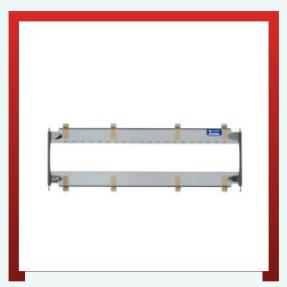

**Heald Frame** 

**Heald Wires** 

**Cold Rolled Steel Strip** 

**Heald Sulzer Frames** 

**Steel Strip** 