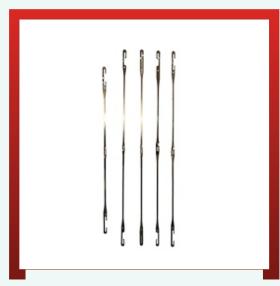

**Heald Frame** 

**Heald Wires** 

**Cold Rolled Steel Strip** 

**Heald Sulzer Frames** 

**Steel Strip** 