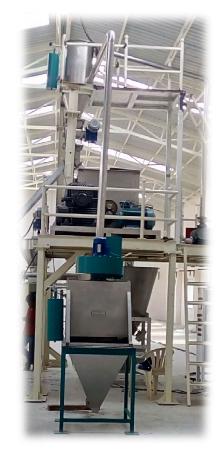

## PNEUMATIC (VACUUM) CONVEYOR

## **Features & Benefits**

- Unique, modular design for a countless number of applications
- Easy material discharge, large discharge valve openings
- Extremely gentle to the material transfer.
- High levels of hygiene when transporting materials
- High operational safety and reliability
- No generation of heat
- Strong Suction Power and high material transfer efficiency.
- The unit comes with in-built reverse pulsejet cleaning.
- Simple control panel provided for ease of operator use.
- Multiple loading and unloading positions in different locations.
- The material quality and consistency of the components that are used
- Mild steel, 304 stainless steel or 316 stainless steel constructions are available.
- Process engineering and support, directly from the manufacturer
- HEPA filter optional.

## **TECHNICAL SPECIFICATION**

Capacity  $-0.5 \sim 20$ TPH

- Horizontal ~ 100M / Vertical ~25M Distance

Power - 3HP ~ 60HP

-415V Voltage Control Voltage - 220V

Suction  $-270 \sim 6000 \text{ mbar}$ Air flow  $-350 \sim 12000 \text{ CFM}$ 