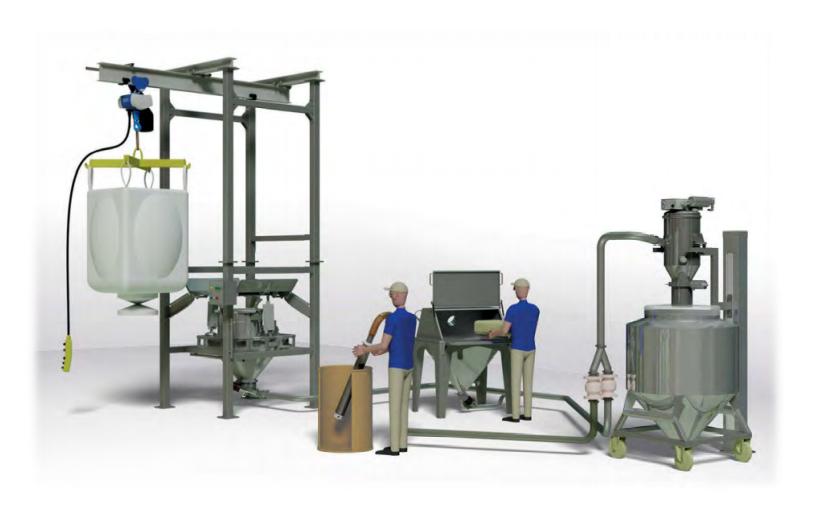

## PNEUMATIC (VACUUM) CONVEYOR

## **Features & Benefits**

- Unique, modular design for a countless number of applications
- Easy material discharge, large discharge valve openings
- Extremely gentle to the material transfer.
- High levels of hygiene when transporting materials
- High operational safety and reliability
- No generation of heat
- Strong Suction Power and high material transfer efficiency.
- The unit comes with in-built reverse pulsejet cleaning.
- Simple control panel provided for ease of operator use.
- Multiple loading and unloading positions in different locations.
- The material quality and consistency of the components that are used
- Mild steel, 304 stainless steel or 316 stainless steel constructions are available.
- Process engineering and support, directly from the manufacturer
- HEPA filter optional.

## **TECHNICAL SPECIFICATION**

Capacity  $-0.5 \sim 20$ TPH

- Horizontal ~ 100M / Vertical ~25M Distance

Power - 3HP ~ 60HP

-415V Voltage Control Voltage - 220V

Suction  $-270 \sim 6000 \text{ mbar}$ Air flow  $-350 \sim 12000 \text{ CFM}$ 