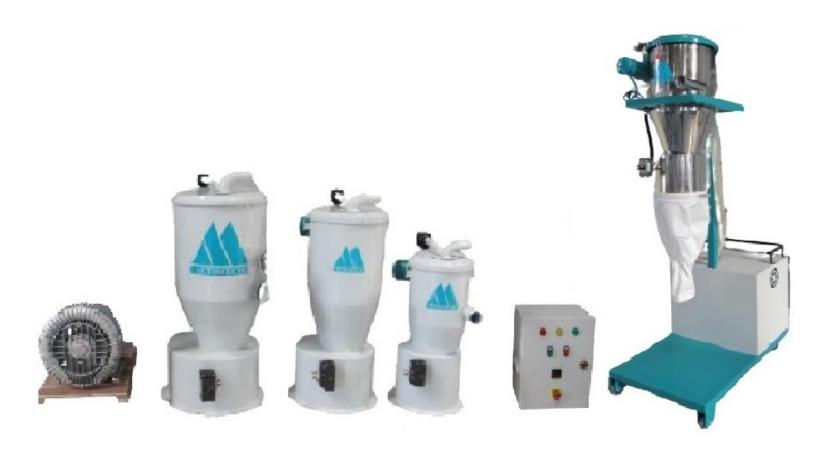

# PORTABLE VACUUM CONVEYOR

#### **FEATURES & BENEFITS**

- Strong Suction Power and high material transfer efficiency.
- The unit comes with in-built reverse pulsejet cleaning.
- Extremely gentle to the material transfer.
- The portable base increases more application possibilities and operation flexibility.
- Simple control panel provided for ease of operator use.
- Lockable Caster wheels offer mobility around the facility with ease and safe.
- Used for multiple loading and unloading positions in different sites and locations.
- Mild steel, 304 stainless steel or 316 stainless steel constructions are available.
- HEPA filter optional.

#### **TECHNICAL SPECIFICATION**

| MODEL    | Power<br>KW<br>/HP | Suction<br>capacity<br>(mbar) | Air Flow (m³/hr) | Conveying capacity (kg/hr) | Suction<br>point size<br>(mm) | Filter<br>Efficiency | Noise<br>Level<br>(db) |
|----------|--------------------|-------------------------------|------------------|----------------------------|-------------------------------|----------------------|------------------------|
| AMRVC 20 | 1.5/2.0            | 210                           | 270              | 250                        | 63                            | 99.97%               | 65                     |
| AMRVC 30 | 2.2/3.0            | 270                           | 320              | 500                        | 63                            | 99.97%               | 68                     |
| AMRVC 50 | 3.5/5.0            | 300                           | 380              | 1000                       | 63                            | 99.97%               | 68                     |