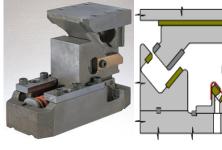

#### **Forming Tools**

We make various types of forming tools such as bending tools, pipe bending tools, draw tools, stretch forming tools, trimming tools and restriking tools etc.

A. Bending Tool

**B.** Pipe Bending Tool

C. Draw, Restriking and Trimming Tools