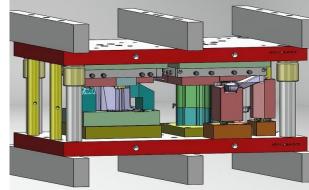

### **Progressive And Compound Tools**

We make all types of progressive tools for manual feeding and also for coil feeding. In coil feeding progressive tools, we provide with higher accuracy using the best design concept and advance technology.

We offer compound tool which is differs from progressive tools and stage tools by providing best suitable arrangement of punch and die. We make compound tool for two or more cutting and forming operation are performed in a single stroke.

D. Progressive And Compound Tools