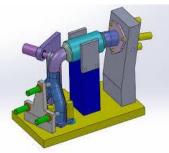

### Jigs and fixtures

We make the different types of jigs and fixtures such as jigs for various machines, checking fixtures, setting fixtures, Receiving Fixtures and welding fixtures etc.

A. Different Types Of Jigs

**B.** Different Types Of Fixtures