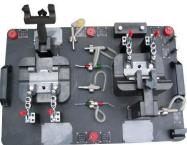

### Jigs and fixtures

We make the different types of jigs and fixtures such as jigs for various machines, checking fixtures, setting fixtures, Receiving Fixtures and welding fixtures etc.

A. Different Types Of Jigs

**B.** Different Types Of Fixtures