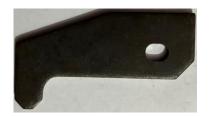

### Jigs and fixtures

We make the different types of jigs and fixtures such as jigs for various machines, checking fixtures, setting fixtures, Receiving Fixtures and welding fixtures etc.

A. Different Types Of Jigs