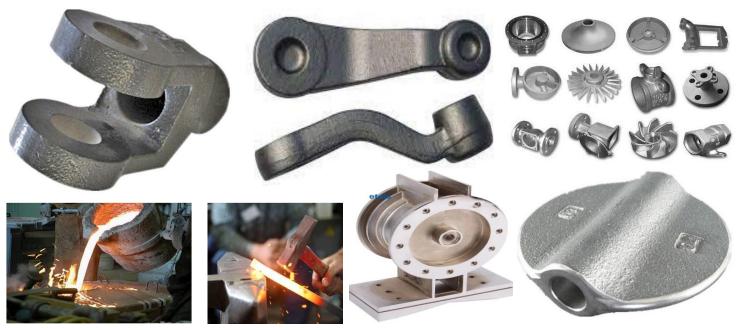

## Sheet metal components

We make the different types of precise sheet metal components for different industrial sectors like automobile sector, fabrications, home appliances and railway in different types of grades with different sheet metal operation. We have a large space for manufacturing of sheet metal components. Our press machines are very precisely with different - different load capacity which give the result in the term of high accuracy.

We are also manufacture of the sheet metal components through casting and forging process as per customer requirement.

#### A. Press Components

**B.** Casted And Forged Components