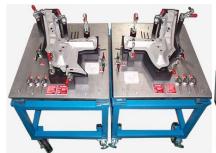

### Jigs and fixtures

We make the different types of jigs and fixtures such as jigs for various machines, checking fixtures, setting fixtures, Receiving Fixtures and welding fixtures etc.

A. Different Types Of Jigs

**B.** Different Types Of Fixtures