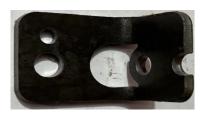

### Jigs and fixtures

We make the different types of jigs and fixtures such as jigs for various machines, checking fixtures, setting fixtures, Receiving Fixtures and welding fixtures etc.

A. Different Types Of Jigs

**B.** Different Types Of Fixtures