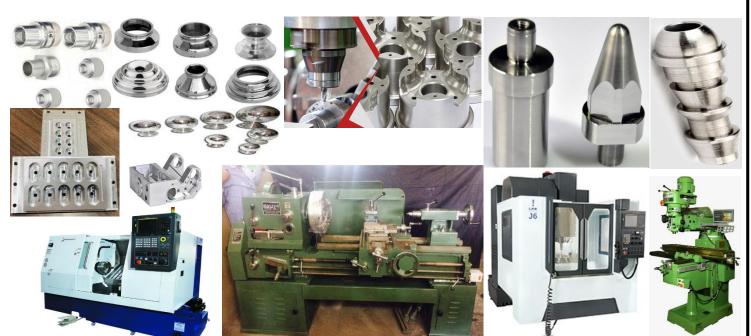

## Sheet metal components

We make the different types of precise sheet metal components for different industrial sectors like automobile sector, fabrications, home appliances and railway in different types of grades with different sheet metal operation. We have a large space for manufacturing of sheet metal components. Our press machines are very precisely with different - different load capacity which give the result in the term of high accuracy.

We are also manufacture of the sheet metal components through casting and forging process as per customer requirement.

### Machined components (Turned & VMC)

We make the various types of machined components with the help of conventional & CNC Turning machine and milling machine. We have CNC turning and VMC, both types of machine to produce the output in the term of high production in a minimum time range which help us to full-fill the needs of customer requirements.

Our both types machines are very precisely and capable to do a job with a higher accuracy which follow the standards criteria of quality.