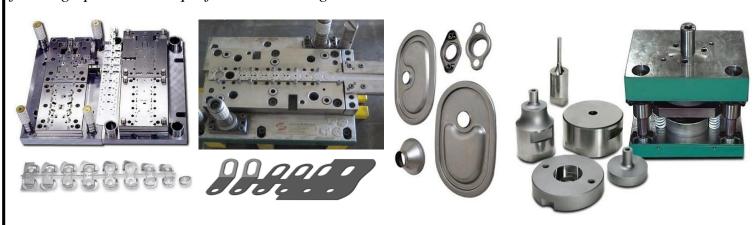

#### Design and development of press tools

We are the specialized in the design and development of press tools. We make Blanking tools, Piercing tools, bending tools, Forming tools, Draw tools, trimming tools, Re-striking tools, Compound tools and Progressive tools etc.

#### • Blanking Tools & Piercing Tools

We make various types of blanking & piercing tools. In blanking, we make manual blanking tools for single cavity, double cavity and multi cavity tools as per customer requirements. In piercing we make radial piercing tools, cam piercing tools & pipe piercing tools.

A. Manual Blanking Tools

**B.** Radial Piercing Tools

C. Cam Piercing Tools

#### **Forming Tools**

We make various types of forming tools such as bending tools, pipe bending tools, draw tools, stretch forming tools, trimming tools and restriking tools etc.

A. Bending Tool

**B.** Pipe Bending Tool

C. Draw, Restriking and Trimming Tools