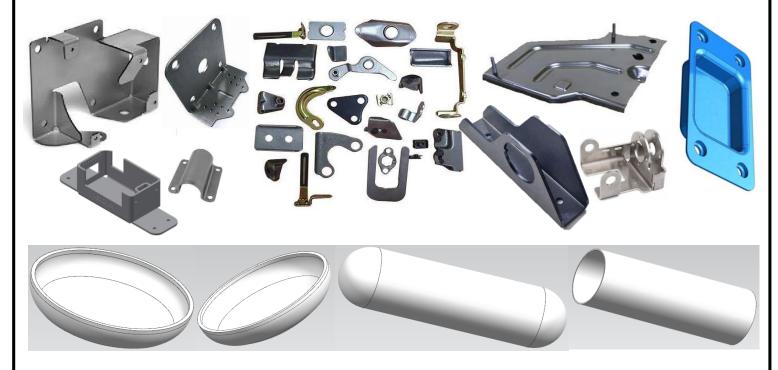

## Sheet metal components

We make the different types of precise sheet metal components for different industrial sectors like automobile sector, fabrications, home appliances and railway in different types of grades with different sheet metal operation. We have a large space for manufacturing of sheet metal components. Our press machines are very precisely with different - different load capacity which give the result in the term of high accuracy.

We are also manufacture of the sheet metal components through casting and forging process as per customer requirement.

#### A. Press Components

**B.** Casted And Forged Components

# Automobile components