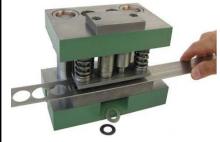

#### • Blanking Tools & Piercing Tools

We make various types of blanking & piercing tools. In blanking, we make manual blanking tools for single cavity, double cavity and multi cavity tools as per customer requirements. In piercing we make radial piercing tools, cam piercing tools & pipe piercing tools.

A. Manual Blanking Tools

**B.** Radial Piercing Tools

C. Cam Piercing Tools