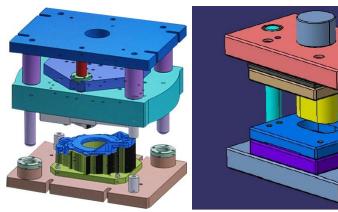

### **Progressive And Compound Tools**

We make all types of progressive tools for manual feeding and also for coil feeding. In coil feeding progressive tools, we provide with higher accuracy using the best design concept and advance technology.

We offer compound tool which is differs from progressive tools and stage tools by providing best suitable arrangement of punch and die. We make compound tool for two or more cutting and forming operation are performed in a single stroke.

D. Progressive And Compound Tools