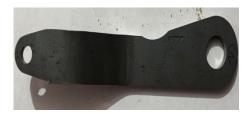

### Jigs and fixtures

We make the different types of jigs and fixtures such as jigs for various machines, checking fixtures, setting fixtures, Receiving Fixtures and welding fixtures etc.

A. Different Types Of Jigs

**B.** Different Types Of Fixtures