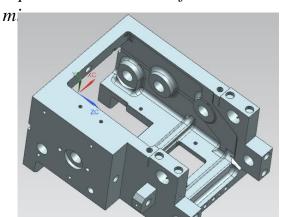

### Jigs and fixtures

We make the different types of jigs and fixtures such as jigs for various machines, checking fixtures, setting fixtures, Receiving Fixtures and welding fixtures etc.

A. Different Types Of Jigs

**B.** Different Types Of Fixtures