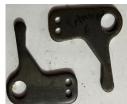

### Jigs and fixtures

We make the different types of jigs and fixtures such as jigs for various machines, checking fixtures, setting fixtures, Receiving Fixtures and welding fixtures etc.

A. Different Types Of Jigs

**B.** Different Types Of Fixtures