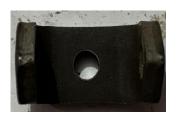

#### • Blanking Tools & Piercing Tools

We make various types of blanking & piercing tools. In blanking, we make manual blanking tools for single cavity, double cavity and multi cavity tools as per customer requirements. In piercing we make radial piercing tools, cam piercing tools & pipe piercing tools.

A. Manual Blanking Tools

**B.** Radial Piercing Tools

C. Cam Piercing Tools