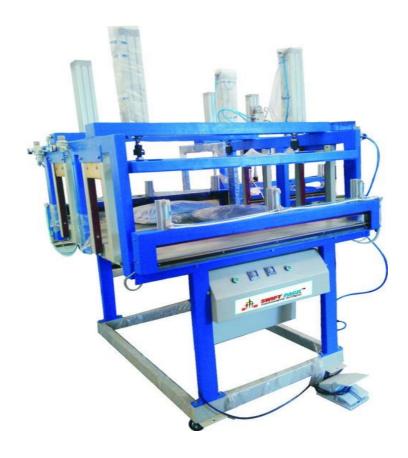

## **Quilt Pillow Cushion Compress Packing Machine**

## **Technical Specifications:**

| Model                            | SPCP 750                                                                                                                              |
|----------------------------------|---------------------------------------------------------------------------------------------------------------------------------------|
| Platform Size (I*w*h)            | 990*780*25                                                                                                                            |
| Overall size (I*w*h)             | 1070*830*1980                                                                                                                         |
| Pillow Packaging Size            | 1 bags of pillow up to size of 700 width * 750 mm long                                                                                |
| Net Weight                       | 110                                                                                                                                   |
| Body                             | MS body                                                                                                                               |
| Pneumatics Cylinders             | Three cylinders for fast pressing & easy loading of pillow bags from the top of sealing bar assembly. Two cylinders for sealing bars. |
| Sealing Type                     | Impulse sealing.                                                                                                                      |
| Sealing Length (mm)              | 990 mm                                                                                                                                |
| Sealing Band Working Length (mm) | 950 mm                                                                                                                                |
| Sealing Band Width (mm)          | 5 mm.                                                                                                                                 |
| Packaging Cycle                  | 15 to 20 seconds.                                                                                                                     |
| Foot Switch                      | Aluminum die cast dual.                                                                                                               |
| Air Pressure Required            | 6 kg/sq cm.                                                                                                                           |