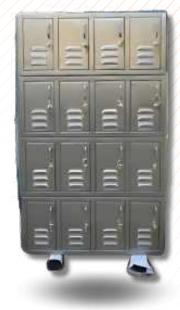

→ The SS Locker is used for storage of clean apron, Growing gloves, Capes, Shoe covers. With lowers, Handle, Lock etc. Our S.S. Lockers are available in various sizes.

Material Stainless Steel

Type Coin Lock, Lockers

Usage/Applicati School, Collage, Company on etc.

RARA
PHARMATECH
& SURGICALS

- SS Spoon is made 18/16 SWG, Its Fully Matt / Mirror finish. It is mainly used for working in Pharma industry.
- SS Spoon is one of the popular Products. Its Mainly used in Pharma Industry. It is very convenient for measuring purpose.
- All the joints have been welded with Organ welding with smooth finished so it is easy to handle.
- All work done under the supervision of our technical team and experienced engineers. Our QC departments have been done all the testing under our company supervision so the quality of the material is 100% certified by our R & D Lab.
- This SS Spoon is made by our Latest Techniques of Machinery, the cutting and bending work has been done by our CNC Cutting and Bending Machine so the quality of the material is as per quality Norms and technically proven With our well equipped and sophisticated infrastructure setup, we are able to bring forth a wide gamut of SS Spoon.