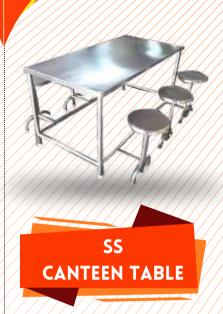

- ★ RARA PHARMATECH is the leading manufacturer, exporter and supplier of canteen Table which is used in various industries like pharmaceutical, food & chemical industries.
- → Heavy duty stainless steel table top.
- Round pipe construction.
- ★ Foldable stool with stainless steel heavy duty top dish
- Easy to Use Best Stablity. Made of stainless steel for longer service life and durability.
- Stainless Steel Test Tube Stand, The seal is doing very well and the test tube will not fall out.
- ★ Capacity of 48 tubes upto 13mm Diameter (13 mm × 48 Holes)
- → Stainless Steel Test Tube Stand, The seal is doing very well and the test tube will not fall out.