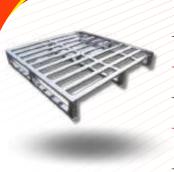

SS

**PELLETS** 

- ► Heavy gauge 316 stainless steel construction
- ♦ Ideal for pharma, Biotech & Food industry
- Mirror finish
- Each pallet are manufactured by an experienced and skilled team
- These are available in custom sizes
  - Both spray paint & powder coating option is available