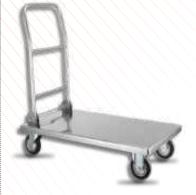

"T" handle is turned to close the sample cells, and the steel point is inserted through the bag wall. When the sampler is in deep enough to cover the three cells, a half turn of the handle allows samples to enter. The handle is then returned to the

original position. The sampler is

removed and the three samples

transferred into containers for

experience, we bring forth a qualitative array of SS Utility Trolley. Trolley provided by us is widely demanded at several places to move various goods from one place to another. At our well equipped production unit, this trolley is manufactured from quality assured stainless steel and the latest technology as per the industry set norms. Besides, we provide this quality assured trolley

to the clients at reasonable rates.





analysis.















Material Mild Steel
Load Capacity 300 Kg To 500 Kg
Usage/Application Material Handling





RARA
PHARMATECH
& SUPGICALS





♣ 4 Tiers Stainless Steel Heavy Duty Storage Racks, Kitchen Food Storage Shelving Units. Fully construction in heavy duty gauge of stainless steel. Easy to disassembly and fixing. Durable enough to hold heavy loading, each layer even distributed 150kg. High corrosion and concussion resistance with levelling Adjustable feet.

- It is capable to collect industrial heavy dust to rust type waste. We also modify them as per industrial need. We offer light duty to heavy duty **Scoops** to the client. Using world's best quality raw material we are offering them in different sizes and designs. Our range is used for domestic as well as industrial purpose.
- Light to hea