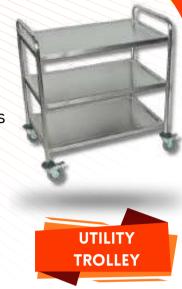

| Color              | Silver            |
|--------------------|-------------------|
| Usage              | Out Door Catering |
| Material           | Stainless Steel   |
| Surface Finish     | Polished          |
| Numbers Of Wheel   | 04                |
| Material Grade     | SS 304            |
| Numbers Of Shelves | 03                |

original position. The sampler is

removed and the three samples

transferred into containers for

experience, we bring forth a qualitative array of SS Utility Trolley. Trolley provided by us is widely demanded at several places to move various goods from one place to another. At our well equipped production unit, this trolley is manufactured from quality assured stainless steel and the latest technology as per the industry set norms. Besides, we provide this quality assured trolley

to the clients at reasonable rates.

analysis.

Material Mild Steel
Load Capacity 300 Kg To 500 Kg
Usage/Application Material Handling

RARA
PHARMATECH
& SUPGICALS

♣ 4 Tiers Stainless Steel Heavy Duty Storage Racks, Kitchen Food Storage Shelving Units. Fully construction in heavy duty gauge of stainless steel. Easy to disassembly and fixing. Durable enough to hold heavy loading, each layer even distributed 150kg. High corrosion and concussion resistance with levelling Adjustable feet.