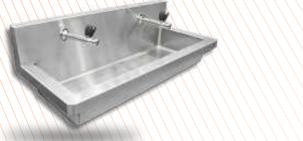

part The "T" handle is turned to close the sample cells, and the steel point is inserted through the bag wall. When the sampler is in deep enough to cover the three cells, a half turn of the handle allows samples to enter. The handle is then returned to the

original position. The sampler is

removed and the three samples

transferred into containers for

experience, we bring forth a qualitative array of SS Utility Trolley. Trolley provided by us is widely demanded at several places to move various goods from one place to another. At our well equipped production unit, this trolley is manufactured from quality assured stainless steel and the latest technology as per the industry set norms. Besides, we provide this quality assured trolley

to the clients at reasonable rates.





analysis.















Material Mild Steel
Load Capacity 300 Kg To 500 Kg
Usage/Application Material Handling





RARA
PHARMATECH
& SUPGICALS





♣ 4 Tiers Stainless Steel Heavy Duty Storage Racks, Kitchen Food Storage Shelving Units. Fully construction in heavy duty gauge of stainless steel. Easy to disassembly and fixing. Durable enough to hold heavy loading, each layer even distributed 150kg. High corrosion and concussion resistance with levelling Adjustable feet.

- It is capable to collect industrial heavy dust to rust type waste. We also modify them as per industrial need. We offer light duty to heavy duty **Scoops** to the client. Using world's best quality raw material we are offering them in different sizes and designs. Our range is used for domestic as well as industrial purpose.
- Ligh