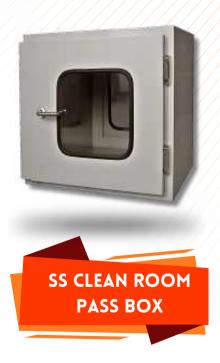

→ Stainless steel (SS) clean room pass boxes are designed to transfer materials between two clean environments with minimal personnel movement. They are made of stainless steel and have a matt finish. Here are some details about SS clean room pass boxes

SS

**SCOOP** 

Weight 220-450 Kilograms (kg)
Application Industrial
Voltage 220-440 Volt (v)

Frame Material Stainless Steel

Lighting FL light

Type Clean Room Booth

Dimension(L\*W\*H) 915L X 610 W Millimeter (mm)

1220 L X 610 W Millimeter (mm)

Filter Type HEPA Filter

Filter TMain All India

**Domestic Marketype** 

 Surface is covered with a protective film, Smooth and bright, Anticorrosion and long-lasting, Universal brake wheel