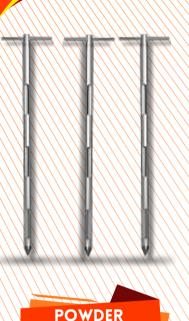

RARA PHARMATECH & SURGICALS

**SEMPLER** 

Made of 1.9 cm (¾") diameter anodized aluminum with a sharp stainless steel point; it has three ports 7.6 cm (3") apart The "T" handle is turned to close the sample cells, and the steel point is inserted through the bag wall. When the sampler is in deep enough to cover the three cells, a half turn of the handle allows samples to enter. The handle is then returned to the

original position. The sampler is

removed and the three samples

transferred into containers for

experience, we bring forth a qualitative array of SS Utility Trolley. Trolley provided by us is widely demanded at several places to move various goods from one place to another. At our well equipped production unit, this trolley is manufactured from quality assured stainless steel and the latest technology as per the industry set norms. Besides, we provide this quality assured trolley