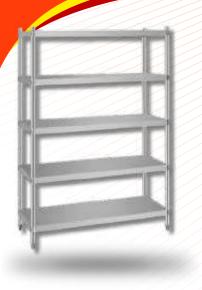

to the clients at reasonable rates.

analysis.

Material Mild Steel
Load Capacity 300 Kg To 500 Kg
Usage/Application Material Handling

RARA
PHARMATECH
& SUPGICALS

♣ 4 Tiers Stainless Steel Heavy Duty Storage Racks, Kitchen Food Storage Shelving Units. Fully construction in heavy duty gauge of stainless steel. Easy to disassembly and fixing. Durable enough to hold heavy loading, each layer even distributed 150kg. High corrosion and concussion resistance with levelling Adjustable feet.