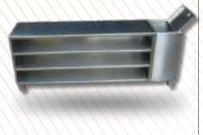

to the clients at reasonable rates.

analysis.

Material Mild Steel
Load Capacity 300 Kg To 500 Kg
Usage/Application Material Handling

RARA
PHARMATECH
& SUPGICALS

♣ 4 Tiers Stainless Steel Heavy Duty Storage Racks, Kitchen Food Storage Shelving Units. Fully construction in heavy duty gauge of stainless steel. Easy to disassembly and fixing. Durable enough to hold heavy loading, each layer even distributed 150kg. High corrosion and concussion resistance with levelling Adjustable feet.