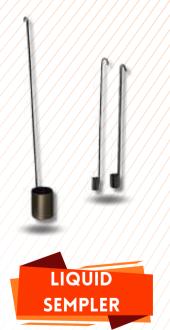

RARA PHARMATECH & SURGICALS

**SEMPLER** 

Made of 1.9 cm (¾") diameter anodized aluminum with a sharp stainless steel point; it has three ports 7.6 cm (3") apart The "T" handle is turned to close the sample cells, and the steel point is inserted through the bag wall. When the sampler is in deep enough to cover the three cells, a half turn of the handle allows samples to enter. The handle is then returned to the

original position. The sampler is

removed and the three samples

transferred into containers for

experience, we bring forth a qualitative array of SS Utility Trolley. Trolley provided by us is widely demanded at several places to move various goods from one place to another. At our well equipped production unit, this trolley is manufactured from quality assured stainless steel and the latest technology as per the industry set norms. Besides, we provide this quality assured trolley

◆ We are the dynamic, business-oriented organization, ranking among the utmost companies in supplying a wide assortment of SS Liquid Sampler. These products are thoroughly examined against diverse parameters of quality to deliver the flawless supply to our clients. The products offered by us are available in various sizes as per varied requirements of our clients. Apart from this, these products are highly admired among the clients for their several qualitative attributes such as perfect finish and long life.