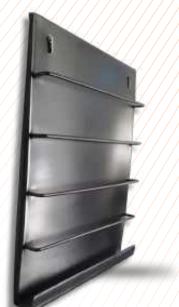

original position. The sampler is

removed and the three samples

transferred into containers for

experience, we bring forth a qualitative array of SS Utility Trolley. Trolley provided by us is widely demanded at several places to move various goods from one place to another. At our well equipped production unit, this trolley is manufactured from quality assured stainless steel and the latest technology as per the industry set norms. Besides, we provide this quality assured trolley

to the clients at reasonable rates.

analysis.

Material Mild Steel
Load Capacity 300 Kg To 500 Kg
Usage/Application Material Handling

RARA
PHARMATECH
& SUPGICALS

♣ 4 Tiers Stainless Steel Heavy Duty Storage Racks, Kitchen Food Storage Shelving Units. Fully construction in heavy duty gauge of stainless steel. Easy to disassembly and fixing. Durable enough to hold heavy loading, each layer even distributed 150kg. High corrosion and concussion resistance with levelling Adjustable feet.