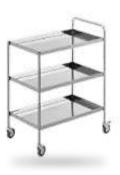

| Color              | Silver            |
|--------------------|-------------------|
| Usage              | Out Door Catering |
| Material           | Stainless Steel   |
| Surface Finish     | Polished          |
| Numbers Of Wheel   | 04                |
| Material Grade     | SS 304            |
| Numbers Of Shelves | 03                |

| ١ | Color              | Silver            |
|---|--------------------|-------------------|
| ١ | Usage              | Out Door Catering |
| ١ | Material \         | Stainless Steel   |
| ١ | Surface Finish     | Polished          |
| \ | Numbers Of Wheel   | 04\\\\\\          |
| \ | Material Grade     | SS 304            |
|   | Numbers Of Shelves | 03                |