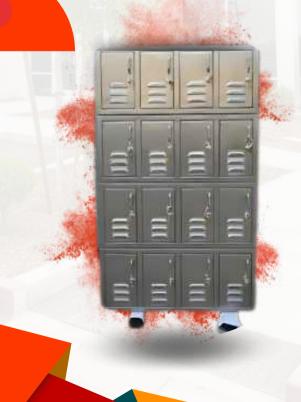

→ The SS Locker is used for storage of clean apron, Growing gloves, Capes, Shoe covers. With lowers, Handle, Lock etc. Our S.S. Lockers are available in various sizes.

Material Stainless Steel

Type Coin Lock, Lockers