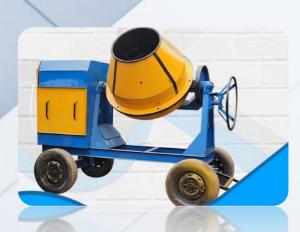

#### Tilting Drum Concrete Mixer

- 1. Motor 2. Batch Capacity
- 3. Dimension
- 4. Application
- : 5 Hp ,SGL. Motors<sup>©</sup> Brand

SPECIFICATION

- : 300 Kgs.(Maximum)
- : 89"x45"x60" (In Inches) Approx.
- : Used in Top Layer Color Mixing
  - For manufacturing of Wide Variety of cement tiles, paver block and Designer tiles.
- 5. Electrical supply : 3 Phase AC Supply.
- Requirement
- 6. Warranty period
- 7. Gear Type
- : 6 months.
- : Rotary type with double Gears set.