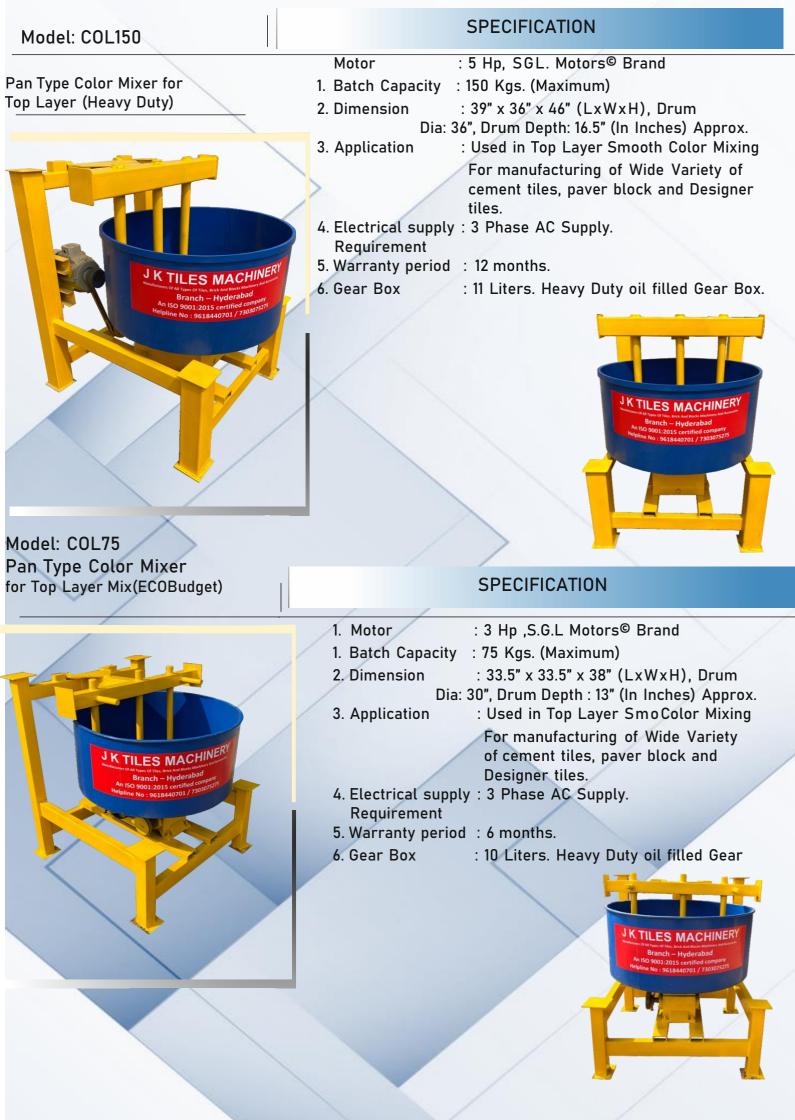

#### Model: AT-CMA250

#### Auto Unload Pan Type Mixer

#### SPECIFICATION

- 1. Motor
- 2. Batch Capacity
- 3. Dimension
- 4. Application
- : 5 Hp SGL Motors® or Crompton<sup>©</sup> Brand
- : 250 Kg (Maximum).
  - : Drum 48 inches, Height 59 inches Approx.
- : Used For manufacturing of Wide Variety of cement tiles, paver block and Designer tiles
- 5. Electrical supply : 3 Phase AC Supply. Requirement
- 6. Warranty period : 12 Months.
- 7. Gear Box
- : 12 Liters. Heavy Duty oil filled Gear Box.

#### Model: CMS300

#### Tilting Drum Concrete Mixer

- 1. Motor 2. Batch Capacity
- 3. Dimension
- 4. Application
- : 5 Hp ,SGL. Motors<sup>©</sup> Brand

SPECIFICATION

- : 300 Kgs.(Maximum)
- : 89"x45"x60" (In Inches) Approx.
- : Used in Top Layer Color Mixing
  - For manufacturing of Wide Variety of cement tiles, paver block and Designer tiles.
- 5. Electrical supply : 3 Phase AC Supply.
- Requirement
- 6. Warranty period
- 7. Gear Type
- : 6 months.
- : Rotary type with double Gears set.