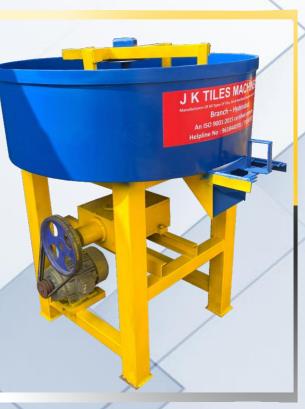

#### Model: CMS300

#### Tilting Drum Concrete Mixer

- 1. Motor 2. Batch Capacity
- 3. Dimension
- 4. Application
- : 5 Hp ,SGL. Motors<sup>©</sup> Brand

SPECIFICATION

- : 300 Kgs.(Maximum)
- : 89"x45"x60" (In Inches) Approx.
- : Used in Top Layer Color Mixing
  - For manufacturing of Wide Variety of cement tiles, paver block and Designer tiles.
- 5. Electrical supply : 3 Phase AC Supply.
- Requirement
- 6. Warranty period
- 7. Gear Type
- : 6 months.
- : Rotary type with double Gears set.