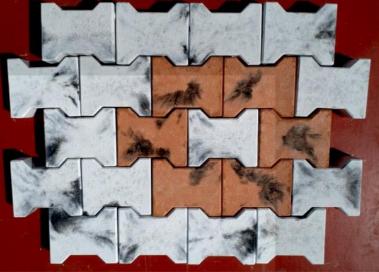

. Dimension /
- 4. Application
- MS sheet Thickness: 8 mm : Used in Concrete Mortar Mixer Mixing For manufacturing of Wide Variety of cement tiles, paver block and Designer tiles.

: Drum Diameter :1524mm Height:

- 5. Electrical supply: 3 Phase AC Supply.
- 6. Mixing Blade Type: Scrapper Blade / Roller Set (optional)
- 7. Warranty period : 12months.
- 8. Gear Box : 21 Liters. Warm Reduction Heavy Duty oil filled Gear Box.



### JKTM-SAT960 Auto Legend Vibro(Semi-Auto)

Introducing India's First Double Vibro Paver Block & Tiles Manufacturing Plant With 96 Tons Of Finished Product Output Capacity.



Manufacturing Quality Revolutionizing Frequencies

# SILICON PLASTIC MOULD & PVC RUBBER MOULD

CE 1990

ILES MACHINERY

ISO 9001:2015 CERTIFIED COMPANY

RTIFI











# Few More Samples









### Chemical/Hardener Admixture PCE (Poly carboxylate Ether) And Melamine Based

#### Machinery With Brains JKHardener Model : JK-ADMIX-100 & 200

Features :

- 1. Gives Ultimate Strength.
- 2. Easy Demoulding with clean mould.
- 3. Early concrete setting 4. Lowers water : Cement Ratio
- 5. Locks Colour.
- 6. Increase flexibility and
- work ability.
- 7. Makes Corners strong and sharp.
- Mfd.: Batch No.:





#### Model : JK-ADMIX-100 & 200

#### Features :

- 1. Gives Ultimate Strength.
- 2. Easy Demoulding with clean mould.
- 3. Early concrete setting
- 4. Lowers water : Cement Ratio
- 5. Locks Colour.
- 6. Increase flexibility and work ability.
- 7. Makes Corners strong and sharp.
- Mfd.:

Batch No.:

**Virtual Project Demonstration** 



Paver/interlocking Block and chequered til