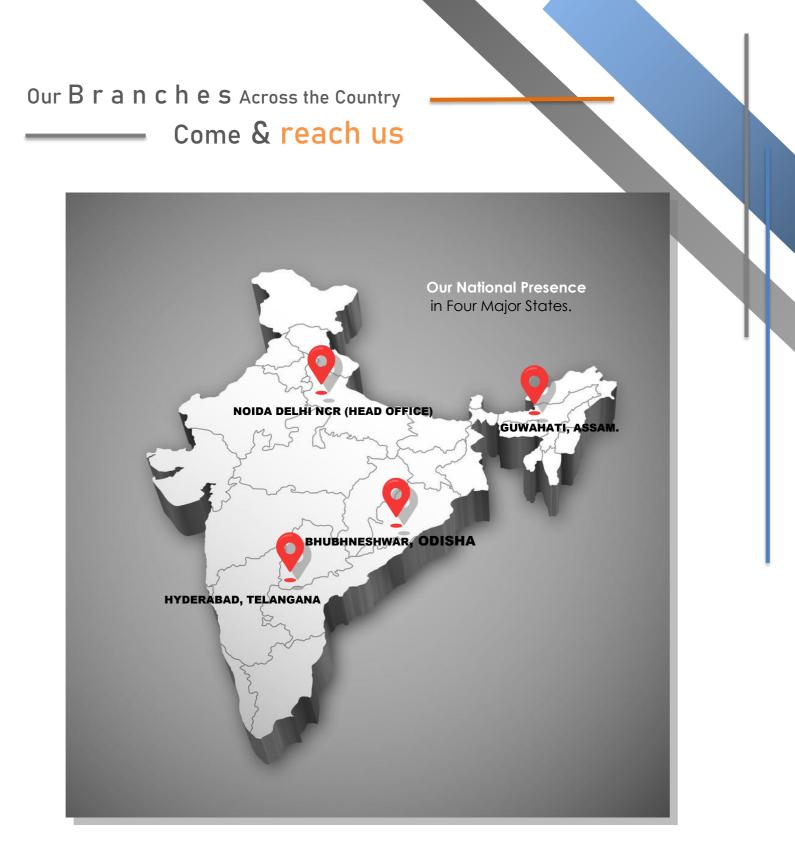

Machinery With Brains

CE 1990

JACHIES Machinery with brains MACHINERY

An Iso 9001:2015 Certified Company.

India's Largest Chain of Machinery Manufacturing for making All types of Pavement Tiles, brick, CC Blocks in secondary industry Sector of manufacturing, Our national presence in 5 Major Indian States -

- Hyderabad, Telangana
- Guwahati, Assam.
- Noida, Uttar Pradesh
- Delhi NCR
- Bhubaneshwar, Odisha

Prospectus Overview

JKTM

Specifications

- **∇** Endmost Concrete Product Solution
- ▽ Enthusiasm Customer Priority
- $\nabla$  Incomparable product.
- ∇ Innovating Automation's