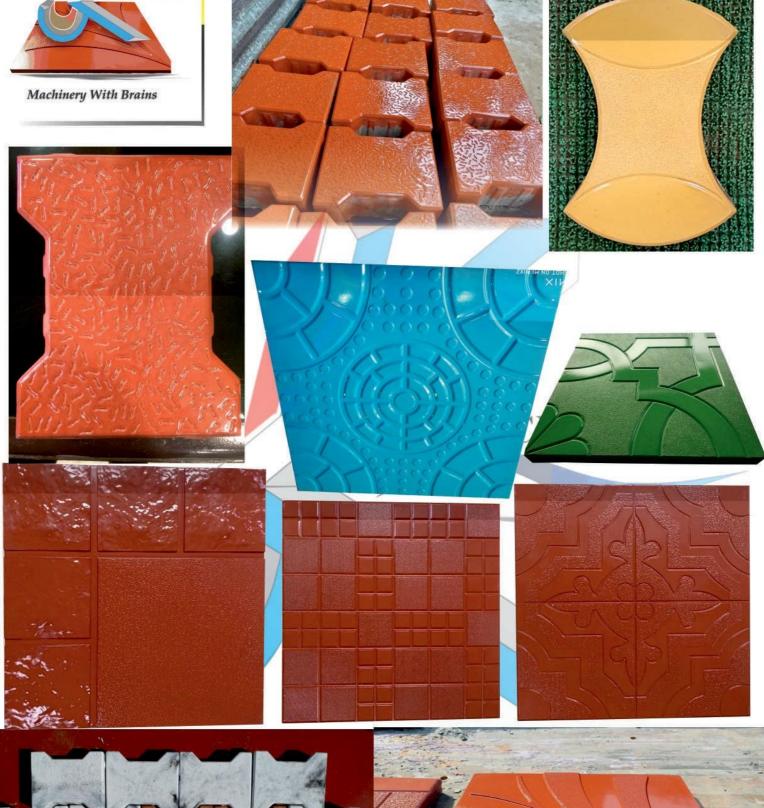

3. Dimension /
- 4. Application
- MS sheet Thickness: 8 mm : Used in Concrete Mortar Mixer Mixing For manufacturing of Wide Variety of cement tiles, paver block and Designer tiles.

: Drum Diameter :1524mm Height:

- 5. Electrical supply: 3 Phase AC Supply.
- 6. Mixing Blade Type: Scrapper Blade / Roller Set (optional)
- 7. Warranty period : 12months.
- 8. Gear Box : 21 Liters. Warm Reduction Heavy Duty oil filled Gear Box.



### JKTM-SAT960 Auto Legend Vibro(Semi-Auto)

Introducing India's First Double Vibro Paver Block & Tiles Manufacturing Plant With 96 Tons Of Finished Product Output Capacity.



Manufacturing Quality Revolutionizing Frequencies

# SILICON PLASTIC MOULD & PVC RUBBER MOULD

CE 1990

ILES MACHINERY

ISO 9001:2015 CERTIFIED COMPANY

RTIFI











# Few More Samples









### Chemical/Hardener Admixture PCE (Poly carboxylate Ether) And Melamine Based

#### Machinery With Brains JKHardener Model : JK-ADMIX-100 & 200

Features :

- 1. Gives Ultimate Strength.
- 2. Easy Demoulding with clean mould.
- 3. Early concrete setting 4. Lowers water : Cement Ratio
- 5. Locks Colour.
- 6. Increase flexibility and
- work ability.
- 7. Makes Corners strong and sharp.
- Mfd.: Batch No.:





#### Model : JK-ADMIX-100 & 200

#### Features :

- 1. Gives Ultimate Strength.
- 2. Easy Demoulding with clean mould.
- 3. Early concrete setting
- 4. Lowers water : Cement Ratio
- 5. Locks Colour.
- 6. Increase flexibility and work ability.
- 7. Makes Corners strong and sharp.
- Mfd.:

Batch No.:

**Virtual Project Demonstration** 



Paver/interlocking Block and chequered t