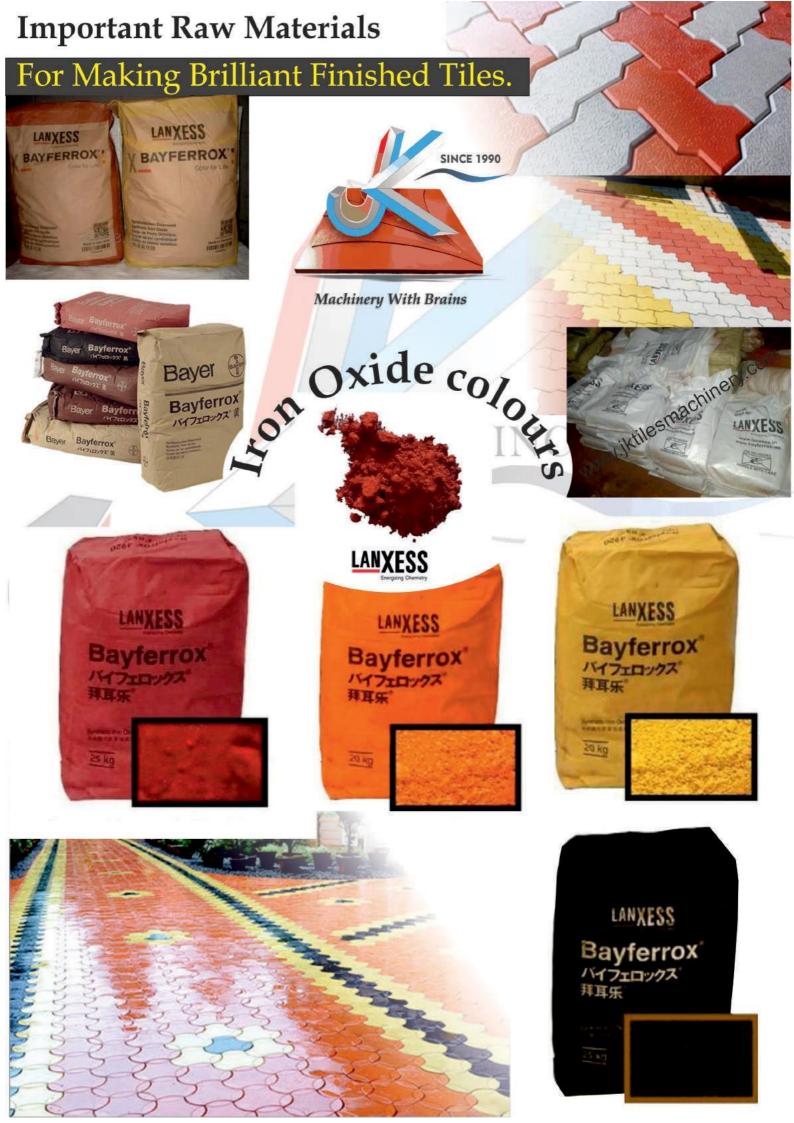

### Chemical/Hardener Admixture PCE (Poly carboxylate Ether) And Melamine Based

#### Machinery With Brains JKHardener Model : JK-ADMIX-100 & 200

Features :

- 1. Gives Ultimate Strength.
- 2. Easy Demoulding with clean mould.
- 3. Early concrete setting 4. Lowers water : Cement Ratio
- 5. Locks Colour.
- 6. Increase flexibility and
- work ability.
- 7. Makes Corners strong and sharp.
- Mfd.: Batch No.: