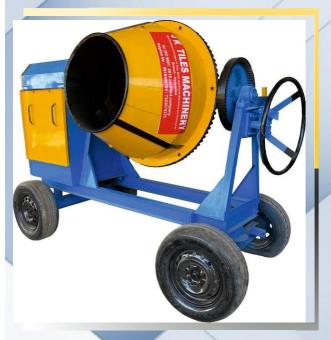

#### SPECIFICATION

Auto unload Discharge Heavy duty Concrete mixer with warm reduction gear powered by 7.5 Hp

- 1. Motor
- : 7.5 Hp, S.G.L Motors© Brand
- 2. Batch Capacity : 400 Kgs. (Maximum)
- 3. Dimension /
- 4. Application
- MS sheet Thickness: 8 mm : Used in Concrete Mortar Mixer Mixing For manufacturing of Wide Variety of cement tiles, paver block and Designer tiles.

: Drum Diameter :1524mm Height:

- 5. Electrical supply: 3 Phase AC Supply.
- 6. Mixing Blade Type: Scrapper Blade / Roller Set (optional)
- 7. Warranty period : 12months.
- 8. Gear Box : 21 Liters. Warm Reduction Heavy Duty oil filled Gear Box.