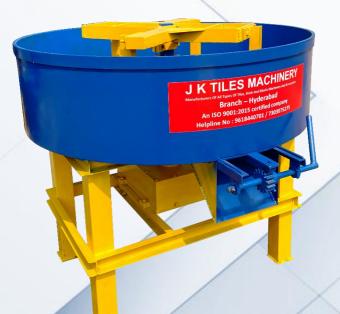

#### Model: CMS300

#### Tilting Drum Concrete Mixer

- 1. Motor 2. Batch Capacity
- 3. Dimension
- 4. Application
- : 5 Hp ,SGL. Motors<sup>©</sup> Brand

SPECIFICATION

- : 300 Kgs.(Maximum)
- : 89"x45"x60" (In Inches) Approx.
- : Used in Top Layer Color Mixing
  - For manufacturing of Wide Variety of cement tiles, paver block and Designer tiles.
- 5. Electrical supply : 3 Phase AC Supply.
- Requirement
- 6. Warranty period
- 7. Gear Type
- : 6 months.
- : Rotary type with double Gears set.