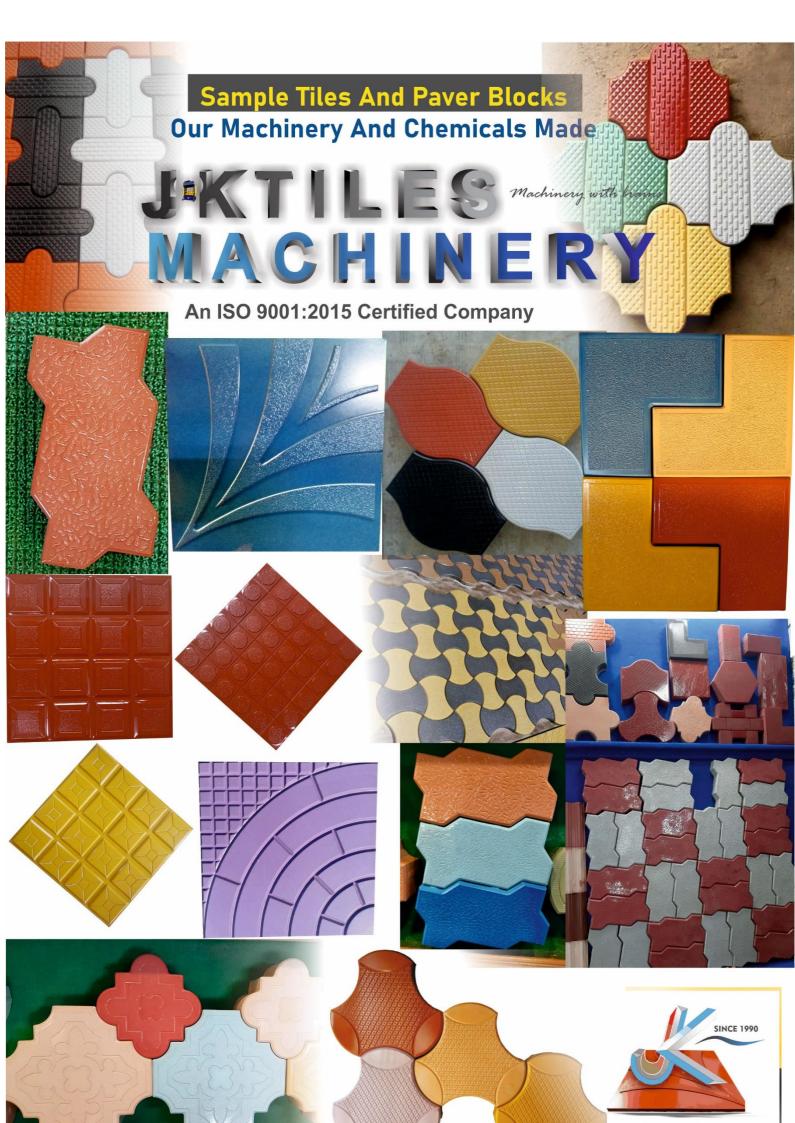

y : 400 Kgs. (Maximum)
- 3. Dimension /
- 4. Application
- MS sheet Thickness: 8 mm : Used in Concrete Mortar Mixer Mixing For manufacturing of Wide Variety of cement tiles, paver block and Designer tiles.

: Drum Diameter :1524mm Height:

- 5. Electrical supply: 3 Phase AC Supply.
- 6. Mixing Blade Type: Scrapper Blade / Roller Set (optional)
- 7. Warranty period : 12months.
- 8. Gear Box : 21 Liters. Warm Reduction Heavy Duty oil filled Gear Box.



### JKTM-SAT960 Auto Legend Vibro(Semi-Auto)

Introducing India's First Double Vibro Paver Block & Tiles Manufacturing Plant With 96 Tons Of Finished Product Output Capacity.



Manufacturing Quality Revolutionizing Frequencies

# SILICON PLASTIC MOULD & PVC RUBBER MOULD

CE 1990

ILES MACHINERY

ISO 9001:2015 CERTIFIED COMPANY

RTIFI











# Few More Samples









### Chemical/Hardener Admixture PCE (Poly carboxylate Ether) And Melamine Based

#### Machinery With Brains JKHardener Model : JK-ADMIX-100 & 200

Features :

- 1. Gives Ultimate Strength.
- 2. Easy Demoulding with clean mould.
- 3. Early concrete setting 4. Lowers water : Cement Ratio
- 5. Locks Colour.
- 6. Increase flexibility and
- work ability.
- 7. Makes Corners strong and sharp.
- Mfd.: Batch No.:





#### Model : JK-ADMIX-100 & 200

#### Features :

- 1. Gives Ultimate Strength.
- 2. Easy Demoulding with clean mould.
- 3. Early concrete setting
- 4. Lowers water : Cement Ratio
- 5. Locks Colour.
- 6. Increase flexibility and work ability.
- 7. Makes Corners strong and sharp.
- Mfd.:

Batch No.:

**Virtual Project Demonstration** 



Paver/interlocki