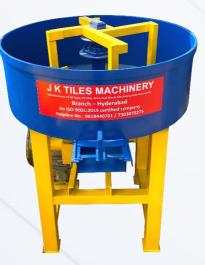

#### Auto Unload Pan Type Mixer

#### SPECIFICATION

- 1. Motor
- 2. Batch Capacity
- 3. Dimension
- 4. Application
- : 5 Hp SGL Motors® or Crompton<sup>©</sup> Brand
- : 250 Kg (Maximum).
  - : Drum 48 inches, Height 59 inches Approx.
- : Used For manufacturing of Wide Variety of cement tiles, paver block and Designer tiles
- 5. Electrical supply : 3 Phase AC Supply. Requirement
- 6. Warranty period : 12 Months.
- 7. Gear Box
- : 12 Liters. Heavy Duty oil filled Gear Box.