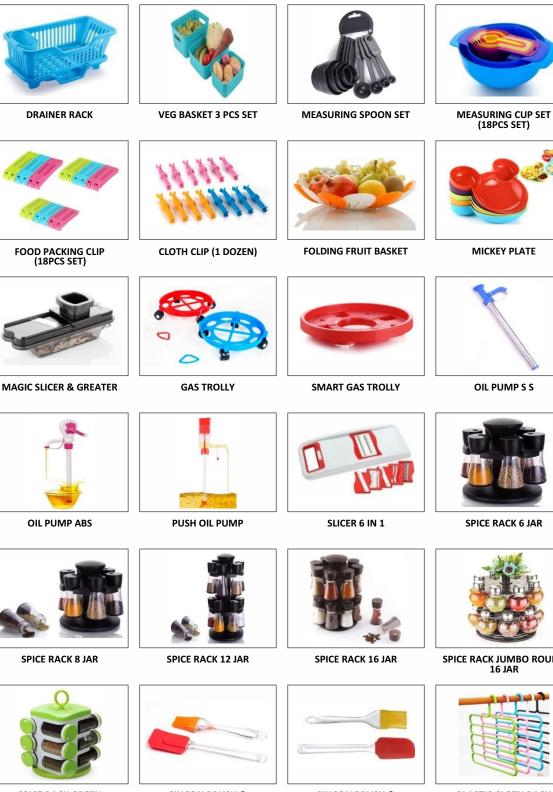

www.jaynomindustries.co.in

RICE BOWL / RICE COLANDER

KITKAT CONTAINER 4 PCS 600ML & 1100ML

MICKEY PLATE

OIL PUMP S S

SPICE RACK JUMBO ROUND 16 JAR

PLASTIC CLOTH RACK

CHIPSER 5 IN 1