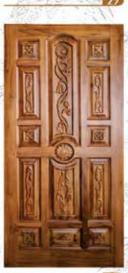

owned HDF skill with pre-primed colored, available in smooth and textured surfaces with matching befouls to suit any décor. Customer has the choice to select any color or polish as per suits their beautiful home.

#### Finishing Instructions:

Doors are delivered pre-primered (white), Doors has no required sanding / Lapi / Putti, direct apply 2-3-coats of good quality paint of desires color.

For extra water resistance polyurethane / touch / wood coat is recommended, especially in the balcony, bathroom and toilet door application.

NOTE: Mouled panel door are especially meant for interior use only. Raw materials, size and designs are subject to availability.

Thickness: 30mm



# FRP DOORS



1- Veeni

2- Aura

3- Ovel

4- Kevee





# TEAKWOOD PANEL DOOR





# TEAKWOOD CARVIN















## HOME & OFFICE FURNITURE





## CANTEEN TABLE CHAIR





# SOFA AND BED



# THANKS VISITAGAIN



#### **GET IN TOUCH**



Mohammed Kapadvanjwala (Proprietor)

- +91 9924275986
- 501, Corner Complex, BH. AL Amin Hospital, Bharadia vas, Opp., NY.municipal school, Khanpur, Ahmedabad 380001
- m windowharmony@gmail.com
- 6 https://window-harmony.bussiness.site



CRAFT YOUR FURNITURE