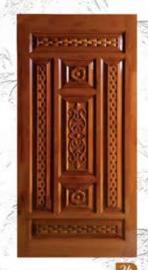

orld renowned HDF skill with pre-primed colored, available in smooth and textured surfaces with matching befouls to suit any décor. Customer has the choice to select any color or polish as per suits their beautiful home.

#### Finishing Instructions:

Doors are delivered pre-primered (white), Doors has no required sanding / Lapi / Putti, direct apply 2-3-coats of good quality paint of desires color.

For extra water resistance polyurethane / touch / wood coat is recommended, especially in the balcony, bathroom and toilet door application.

NOTE: Mouled panel door are especially meant for interior use only. Raw materials, size and designs are subject to availability.

Thickness: 30mm



# FRP DOORS



1- Veeni

2- Aura

3- Ovel

4- Kevee





# TEAKWOOD PANEL DOOR





# TEAKWOOD CARVIN















## HOME & OFFICE FURNITURE





## CANTEEN TABLE CHAIR





# SOFA AND BED



# THANKS VISITAGAIN



#### **GET IN TOUCH**



Mohammed Kapadvanjwala (Proprietor)

- +91 9924275986
- 501, Corner Complex, BH. AL Amin Hospital, Bharadia vas, Opp., NY.municipal school, Khanpur, Ahmedabad 380001
- m windowharmony@gmail.com
- 6 https://window-harmony.bussiness.site



CRAFT YOUR FURNITURE