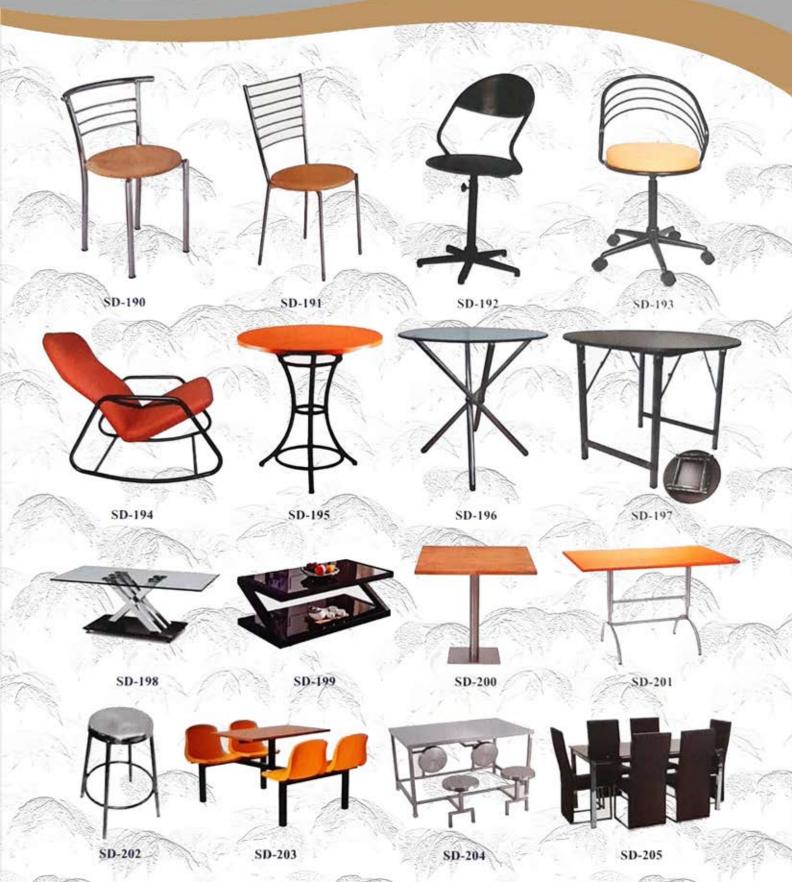

and textured surfaces with matching befouls to suit any décor. Customer has the choice to select any color or polish as per suits their beautiful home.

#### Finishing Instructions:

Doors are delivered pre-primered (white), Doors has no required sanding / Lapi / Putti, direct apply 2-3-coats of good quality paint of desires color.

For extra water resistance polyurethane / touch / wood coat is recommended, especially in the balcony, bathroom and toilet door application.

NOTE: Mouled panel door are especially meant for interior use only. Raw materials, size and designs are subject to availability.

Thickness: 30mm



# FRP DOORS



1- Veeni

2- Aura

3- Ovel

4- Kevee





# TEAKWOOD PANEL DOOR





# TEAKWOOD CARVIN















## HOME & OFFICE FURNITURE





## CANTEEN TABLE CHAIR





# SOFA AND BED



# THANKS VISITAGAIN



#### **GET IN TOUCH**



Mohammed Kapadvanjwala (Proprietor)

- +91 9924275986
- 501, Corner Complex, BH. AL Amin Hospital, Bharadia vas, Opp., NY.municipal school, Khanpur, Ahmedabad 380001
- m windowharmony@gmail.com
- 6 https://window-harmony.bussiness.site



CRAFT YOUR FURNITURE