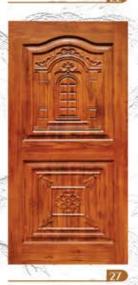

ld renowned HDF skill with pre-primed colored, available in smooth and textured surfaces with matching befouls to suit any décor. Customer has the choice to select any color or polish as per suits their beautiful home.

#### Finishing Instructions:

Doors are delivered pre-primered (white), Doors has no required sanding / Lapi / Putti, direct apply 2-3-coats of good quality paint of desires color.

For extra water resistance polyurethane / touch / wood coat is recommended, especially in the balcony, bathroom and toilet door application.

NOTE: Mouled panel door are especially meant for interior use only. Raw materials, size and designs are subject to availability.

Thickness: 30mm



# FRP DOORS



1- Veeni

2- Aura

3- Ovel

4- Kevee





# TEAKWOOD PANEL DOOR





# TEAKWOOD CARVIN















## HOME & OFFICE FURNITURE





## CANTEEN TABLE CHAIR





# SOFA AND BED



# THANKS VISITAGAIN



#### **GET IN TOUCH**



Mohammed Kapadvanjwala (Proprietor)

- +91 9924275986
- 501, Corner Complex, BH. AL Amin Hospital, Bharadia vas, Opp., NY.municipal school, Khanpur, Ahmedabad 380001
- m windowharmony@gmail.com
- 6 https://window-harmony.bussiness.site



CRAFT YOUR FURNITURE