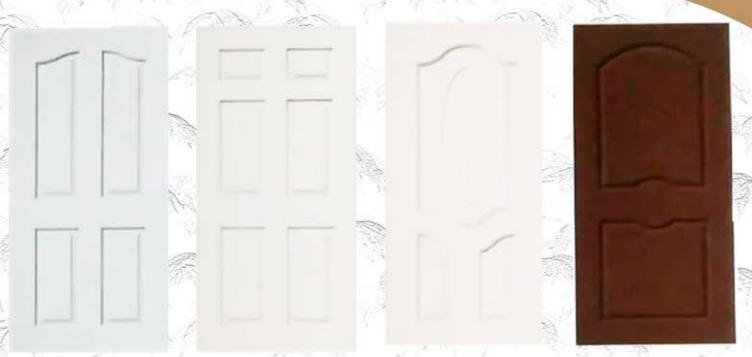

# MOULDED DOORS

4p - Panel

6p - Panel

3p - Mirror (Ovel) 2p - Horizon

# 2p - Panel

#### Specification:

Moulded doors are stylish and elegant, made with a world renowned HDF skill with pre-primed colored, available in smooth and textured surfaces with matching befouls to suit any décor. Customer has the choice to select any color or polish as per suits their beautiful home.