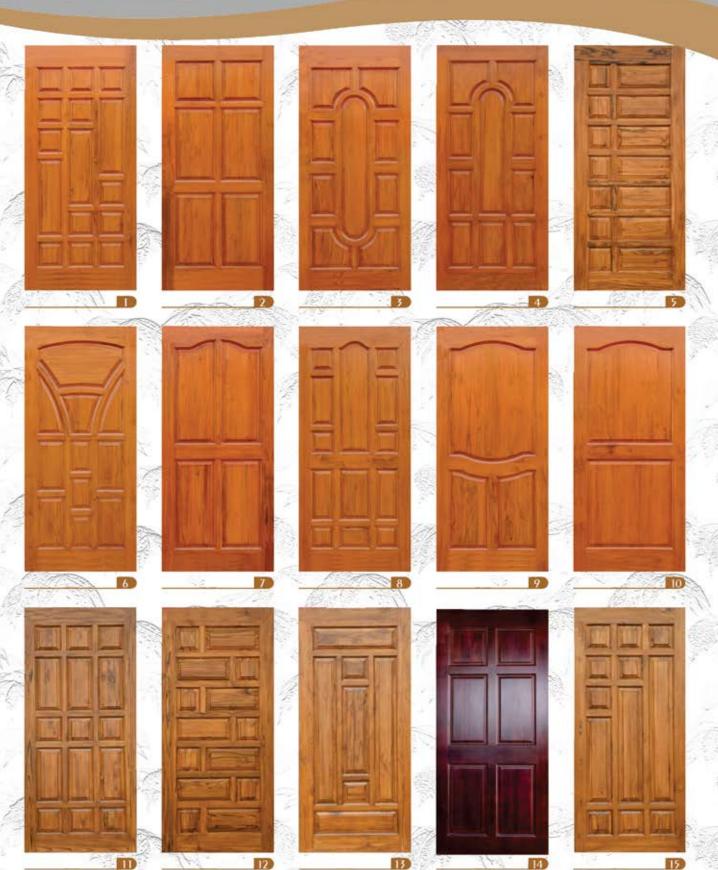

nd elegant, made with a world renowned HDF skill with pre-primed colored, available in smooth and textured surfaces with matching befouls to suit any décor. Customer has the choice to select any color or polish as per suits their beautiful home.

#### Finishing Instructions:

Doors are delivered pre-primered (white), Doors has no required sanding / Lapi / Putti, direct apply 2-3-coats of good quality paint of desires color.

For extra water resistance polyurethane / touch / wood coat is recommended, especially in the balcony, bathroom and toilet door application.

NOTE: Mouled panel door are especially meant for interior use only. Raw materials, size and designs are subject to availability.

Thickness: 30mm



# FRP DOORS



1- Veeni

2- Aura

3- Ovel

4- Kevee





# TEAKWOOD PANEL DOOR





# TEAKWOOD CARVIN















## HOME & OFFICE FURNITURE





## CANTEEN TABLE CHAIR





# SOFA AND BED



# THANKS VISITAGAIN



#### **GET IN TOUCH**



Mohammed Kapadvanjwala (Proprietor)

- +91 9924275986
- 501, Corner Complex, BH. AL Amin Hospital, Bharadia vas, Opp., NY.municipal school, Khanpur, Ahmedabad 380001
- m windowharmony@gmail.com
- 6 https://window-harmony.bussiness.site



CRAFT YOUR FURNITURE