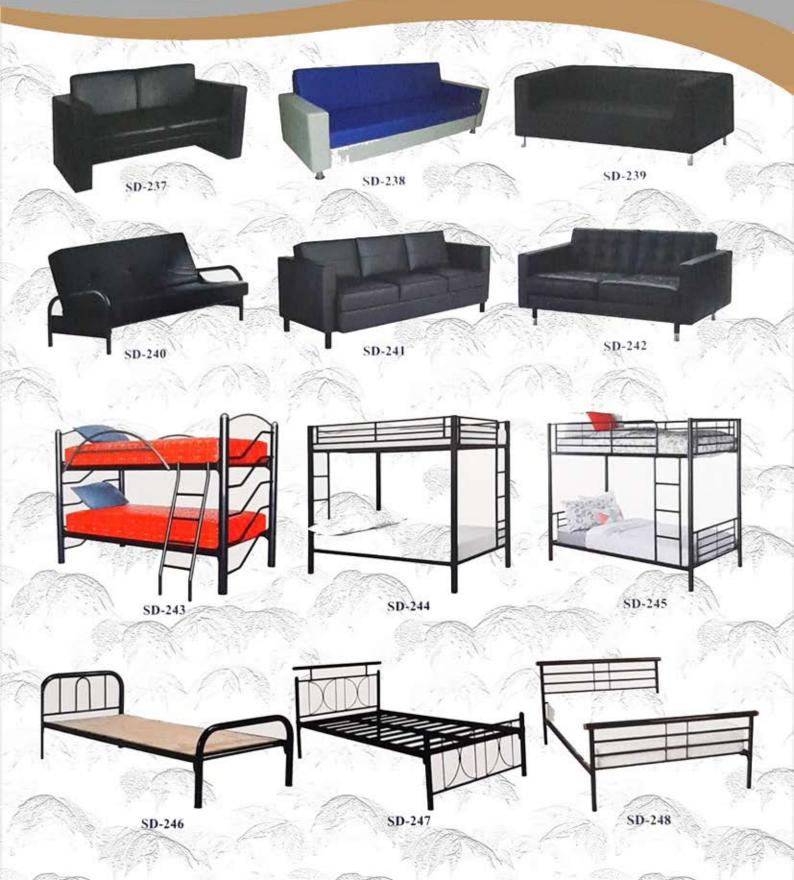

es with matching befouls to suit any décor. Customer has the choice to select any color or polish as per suits their beautiful home.

#### Finishing Instructions:

Doors are delivered pre-primered (white), Doors has no required sanding / Lapi / Putti, direct apply 2-3-coats of good quality paint of desires color.

For extra water resistance polyurethane / touch / wood coat is recommended, especially in the balcony, bathroom and toilet door application.

NOTE: Mouled panel door are especially meant for interior use only. Raw materials, size and designs are subject to availability.

Thickness: 30mm



# FRP DOORS



1- Veeni

2- Aura

3- Ovel

4- Kevee





# TEAKWOOD PANEL DOOR





# TEAKWOOD CARVIN















## HOME & OFFICE FURNITURE





## CANTEEN TABLE CHAIR





# SOFA AND BED



# THANKS VISITAGAIN



#### **GET IN TOUCH**



Mohammed Kapadvanjwala (Proprietor)

- +91 9924275986
- 501, Corner Complex, BH. AL Amin Hospital, Bharadia vas, Opp., NY.municipal school, Khanpur, Ahmedabad 380001
- m windowharmony@gmail.com
- 6 https://window-harmony.bussiness.site



CRAFT YOUR FURNITURE