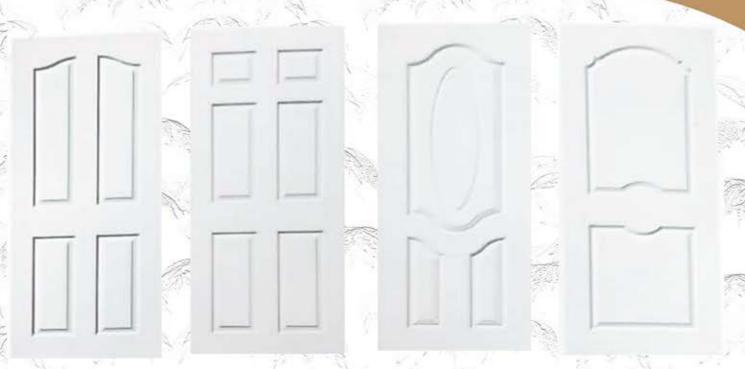

# MOULDED DOORS

4p - Panel

6p - Panel

3p - Mirror (Ovel) 2p - Horizon

# 2p - Panel

#### Specification:

Moulded doors are stylish and elegant, made with a world renowned HDF skill with pre-primed colored, available in smooth and textured surfaces with matching befouls to suit any décor. Customer has the choice to select any color or polish as per suits their beautiful home.

#### Finishing Instructions:

Doors are delivered pre-primered (white), Doors has no required sanding / Lapi / Putti, direct apply 2-3-coats of good quality paint of desires color.

For extra water resistance polyurethane / touch / wood coat is recommended, especially in the balcony, bathroom and toilet door application.

NOTE: Mouled panel door are especially meant for interior use only. Raw materials, size and designs are subject to availability.

Thickness: 30mm