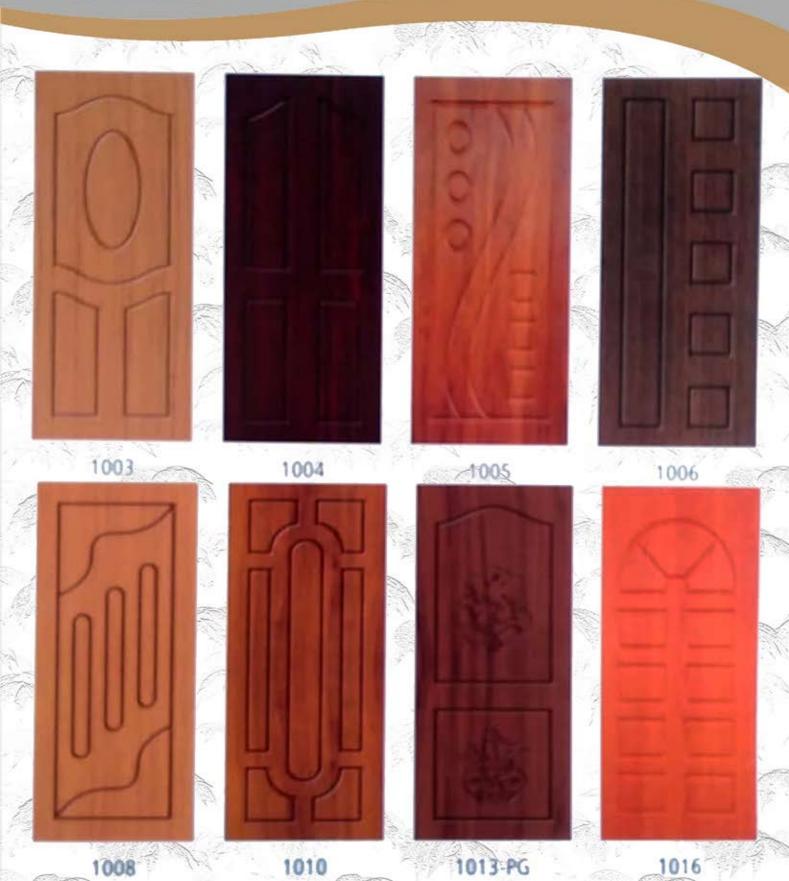

# MOULDED DOORS

4p - Panel

6p - Panel

3p - Mirror (Ovel) 2p - Horizon

# 2p - Panel

#### Specification:

Moulded doors are stylish and elegant, made with a world renowned HDF skill with pre-primed colored, available in smooth and textured surfaces with matching befouls to suit any décor. Customer has the choice to select any color or polish as per suits their beautiful home.

#### Finishing Instructions:

Doors are delivered pre-primered (white), Doors has no required sanding / Lapi / Putti, direct apply 2-3-coats of good quality paint of desires color.

For extra water resistance polyurethane / touch / wood coat is recommended, especially in the balcony, bathroom and toilet door application.

NOTE: Mouled panel door are especially meant for interior use only. Raw materials, size and designs are subject to availability.

Thickness: 30mm