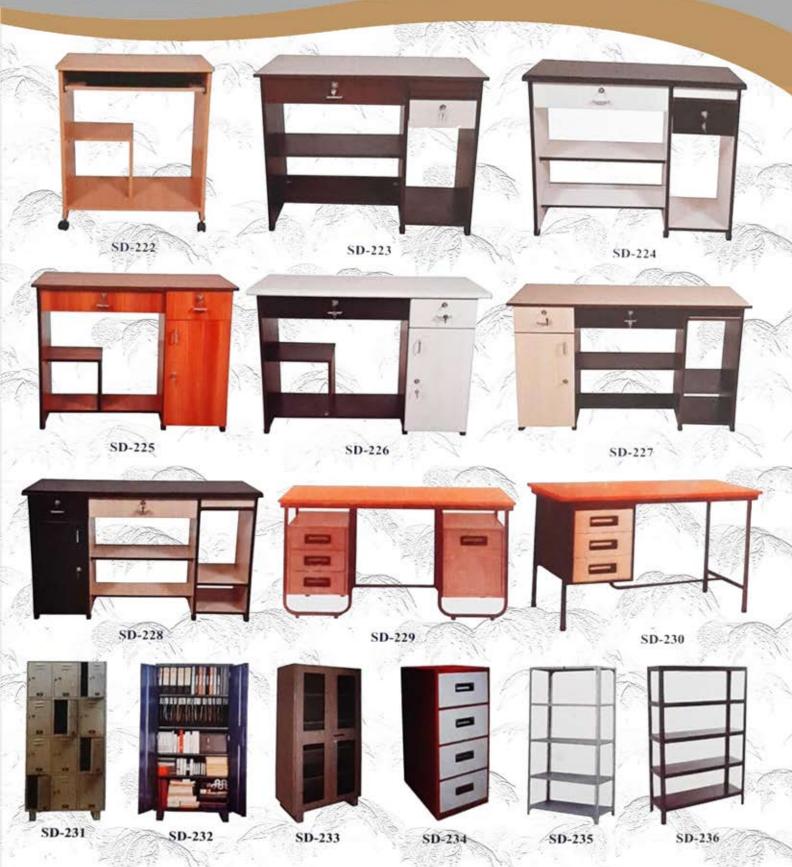

colored, available in smooth and textured surfaces with matching befouls to suit any décor. Customer has the choice to select any color or polish as per suits their beautiful home.

#### Finishing Instructions:

Doors are delivered pre-primered (white), Doors has no required sanding / Lapi / Putti, direct apply 2-3-coats of good quality paint of desires color.

For extra water resistance polyurethane / touch / wood coat is recommended, especially in the balcony, bathroom and toilet door application.

NOTE: Mouled panel door are especially meant for interior use only. Raw materials, size and designs are subject to availability.

Thickness: 30mm



# FRP DOORS



1- Veeni

2- Aura

3- Ovel

4- Kevee





# TEAKWOOD PANEL DOOR





# TEAKWOOD CARVIN















## HOME & OFFICE FURNITURE





## CANTEEN TABLE CHAIR





# SOFA AND BED



# THANKS VISITAGAIN



#### **GET IN TOUCH**



Mohammed Kapadvanjwala (Proprietor)

- +91 9924275986
- 501, Corner Complex, BH. AL Amin Hospital, Bharadia vas, Opp., NY.municipal school, Khanpur, Ahmedabad 380001
- m windowharmony@gmail.com
- 6 https://window-harmony.bussiness.site



CRAFT YOUR FURNITURE