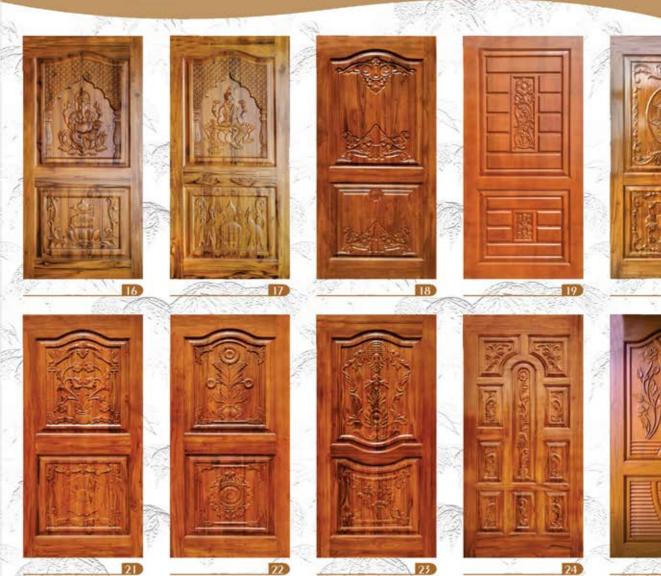

world renowned HDF skill with pre-primed colored, available in smooth and textured surfaces with matching befouls to suit any décor. Customer has the choice to select any color or polish as per suits their beautiful home.

#### Finishing Instructions:

Doors are delivered pre-primered (white), Doors has no required sanding / Lapi / Putti, direct apply 2-3-coats of good quality paint of desires color.

For extra water resistance polyurethane / touch / wood coat is recommended, especially in the balcony, bathroom and toilet door application.

NOTE: Mouled panel door are especially meant for interior use only. Raw materials, size and designs are subject to availability.

Thickness: 30mm



# FRP DOORS



1- Veeni

2- Aura

3- Ovel

4- Kevee





# TEAKWOOD PANEL DOOR





# TEAKWOOD CARVIN















## HOME & OFFICE FURNITURE





## CANTEEN TABLE CHAIR





# SOFA AND BED



# THANKS VISITAGAIN



#### **GET IN TOUCH**



Mohammed Kapadvanjwala (Proprietor)

- +91 9924275986
- 501, Corner Complex, BH. AL Amin Hospital, Bharadia vas, Opp., NY.municipal school, Khanpur, Ahmedabad 380001
- m windowharmony@gmail.com
- 6 https://window-harmony.bussiness.site



CRAFT YOUR FURNITURE