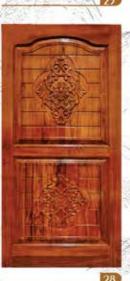

renowned HDF skill with pre-primed colored, available in smooth and textured surfaces with matching befouls to suit any décor. Customer has the choice to select any color or polish as per suits their beautiful home.

#### Finishing Instructions:

Doors are delivered pre-primered (white), Doors has no required sanding / Lapi / Putti, direct apply 2-3-coats of good quality paint of desires color.

For extra water resistance polyurethane / touch / wood coat is recommended, especially in the balcony, bathroom and toilet door application.

NOTE: Mouled panel door are especially meant for interior use only. Raw materials, size and designs are subject to availability.

Thickness: 30mm



# FRP DOORS



1- Veeni

2- Aura

3- Ovel

4- Kevee





# TEAKWOOD PANEL DOOR





# TEAKWOOD CARVIN















## HOME & OFFICE FURNITURE





## CANTEEN TABLE CHAIR





# SOFA AND BED



# THANKS VISITAGAIN



#### **GET IN TOUCH**



Mohammed Kapadvanjwala (Proprietor)

- +91 9924275986
- 501, Corner Complex, BH. AL Amin Hospital, Bharadia vas, Opp., NY.municipal school, Khanpur, Ahmedabad 380001
- m windowharmony@gmail.com
- 6 https://window-harmony.bussiness.site



CRAFT YOUR FURNITURE