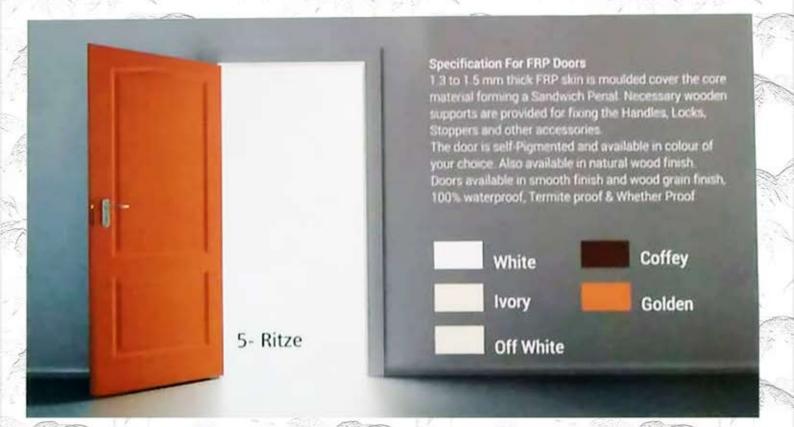

Moulded doors are stylish and elegant, made with a world renowned HDF skill with pre-primed colored, available in smooth and textured surfaces with matching befouls to suit any décor. Customer has the choice to select any color or polish as per suits their beautiful home.

#### Finishing Instructions:

Doors are delivered pre-primered (white), Doors has no required sanding / Lapi / Putti, direct apply 2-3-coats of good quality paint of desires color.

For extra water resistance polyurethane / touch / wood coat is recommended, especially in the balcony, bathroom and toilet door application.

NOTE: Mouled panel door are especially meant for interior use only. Raw materials, size and designs are subject to availability.

Thickness: 30mm



# FRP DOORS



1- Veeni

2- Aura

3- Ovel

4- Kevee





# TEAKWOOD PANEL DOOR





# TEAKWOOD CARVIN















## HOME & OFFICE FURNITURE





## CANTEEN TABLE CHAIR





# SOFA AND BED



# THANKS VISITAGAIN



#### **GET IN TOUCH**



Mohammed Kapadvanjwala (Proprietor)

- +91 9924275986
- 501, Corner Complex, BH. AL Amin Hospital, Bharadia vas, Opp., NY.municipal school, Khanpur, Ahmedabad 380001
- m windowharmony@gmail.com
- 6 https://window-harmony.bussiness.site



CRAFT YOUR FURNITURE