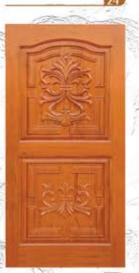

enowned HDF skill with pre-primed colored, available in smooth and textured surfaces with matching befouls to suit any décor. Customer has the choice to select any color or polish as per suits their beautiful home.

#### Finishing Instructions:

Doors are delivered pre-primered (white), Doors has no required sanding / Lapi / Putti, direct apply 2-3-coats of good quality paint of desires color.

For extra water resistance polyurethane / touch / wood coat is recommended, especially in the balcony, bathroom and toilet door application.

NOTE: Mouled panel door are especially meant for interior use only. Raw materials, size and designs are subject to availability.

Thickness: 30mm



# FRP DOORS



1- Veeni

2- Aura

3- Ovel

4- Kevee





# TEAKWOOD PANEL DOOR





# TEAKWOOD CARVIN















## HOME & OFFICE FURNITURE





## CANTEEN TABLE CHAIR





# SOFA AND BED



# THANKS VISITAGAIN



#### **GET IN TOUCH**



Mohammed Kapadvanjwala (Proprietor)

- +91 9924275986
- 501, Corner Complex, BH. AL Amin Hospital, Bharadia vas, Opp., NY.municipal school, Khanpur, Ahmedabad 380001
- m windowharmony@gmail.com
- 6 https://window-harmony.bussiness.site



CRAFT YOUR FURNITURE