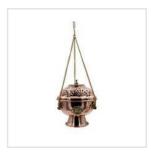

Hanging Copper Incense Burner

Buddhist Antique Tea Pot

**Buddhist Pooja Pot** 

Handicraft Buddhist Pooja Bowl

Incense Bakhoor Burner Rustic

Decorative Copper Surai

Copper Serkyem Set

Hammered Copper Puja Buddhist Pot