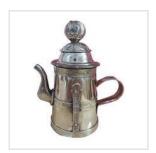

Hanging Copper Incense Burner

Buddhist Antique Tea Pot

**Buddhist Pooja Pot** 

Handicraft Buddhist Pooja Bowl

Incense Bakhoor Burner Rustic

Decorative Copper Surai

Copper Serkyem Set

Hammered Copper Puja Buddhist Pot