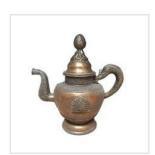

Hanging Copper Incense Burner

Buddhist Antique Tea Pot

**Buddhist Pooja Pot** 

Handicraft Buddhist Pooja Bowl

Incense Bakhoor Burner Rustic

Decorative Copper Surai

Copper Serkyem Set

Hammered Copper Puja Buddhist Pot