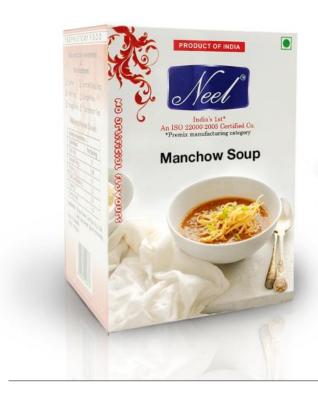

# Healthy Soups

# Other options

- ➤ Mixed Vegetable soup
- ➤ Clear vegetable soup
- >Mushroom soup
- ➤ Sweetcorn soup

#### PRODUCTS COVERED UNDER CERTIFICATION AS MENTIONED BELOW

Instant Tea Cardamom Flavor (Sweetened and Unsweetened), Instant Tea Ginger Flavor (Sweetened and Unsweetened), Instant Tea Saffron Flavor (Sweetened and Unsweetened), Instant Tea Masala Flavor (Sweetened and Unsweetened), Instant Tea Lemongrass Flavor (Sweetened and Unsweetened), Instant Tea Original Flavor (Sweetened and Unsweetened), Instant Tea Original Flavor (Sweetened and Unsweetened), Instant Coffee (Sweetened and Unsweetened), Instant Soups (Manchow) Tomatof Veg Clear) Sweete Cord, Mushroom), Coconut Water, toe Teas (Lemon & Ginger / Vanilla)