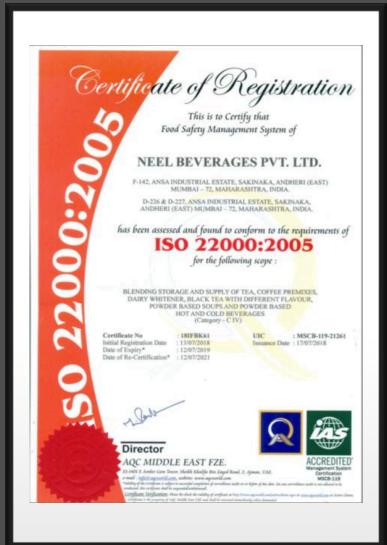

# Certificate of Compliance

This is to Certify that Management System of

#### NEEL BEVERAGES PVT. LTD.

F-142, ANSA INDUSTRIAL ESTATE, SAKINAKA, ANDHERI (EAST) MUMBAI – 72, MAHARASHTRA, INDIA.

D-226 & D-227, ANSA INDUSTRIAL ESTATE, SAKINAKA, ANDHERI (EAST) MUMBAI - 72, MAHARASHTRA, INDIA.

has been assessed and found to conform to the requirements of

#### HACCP

(Hazard Analysis Critical Control Points)

for the following scope:

BLENDING STORAGE AND SUPPLY OF TEA, COFFEE PREMIXES, DAIRY WHITENER, BLACK TEA WITH DIFFERENT FLAVOUR, POWDER BASED SOUPS AND POWDER BASED HOT AND COLD BEVERAGES

Certifleate No : 18IHBN86 Initial Registration Date : 13/07/2018

Date of Expiry\* : 12/07/2019 Date of Re-Certification\* : 12/07/2021 Issuance Date : 17/07/2018

1. Jahr

AQC MIDDLE EAST FZE.

E2-3401 E Amber Gem Tower, Shelik Khalifu Bin Zayal Road, 2, Ajman, UAE.
o-mail : <u>infeli appecial com</u>, website: nova aposerld com