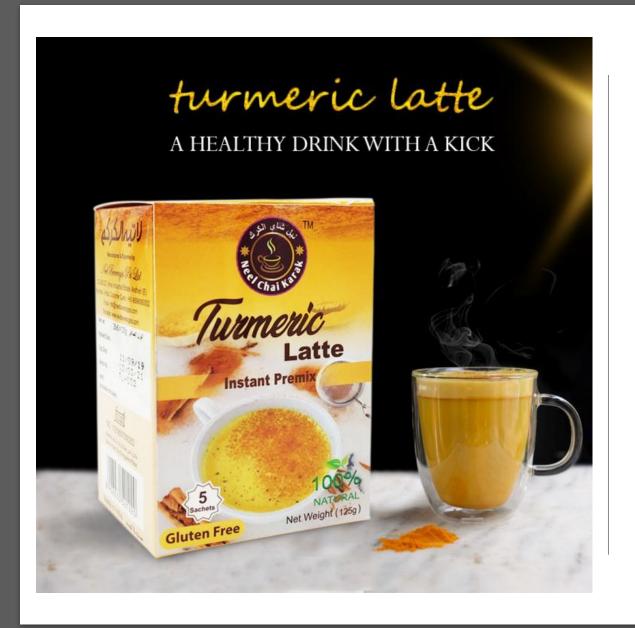

### TURMERIC LATTE

- ➤ Natural source of curcumin
- ➤ Anti-oxidant and anti-inflammatory
- ➤ Good for skin health
- May help with treatment of diabetes