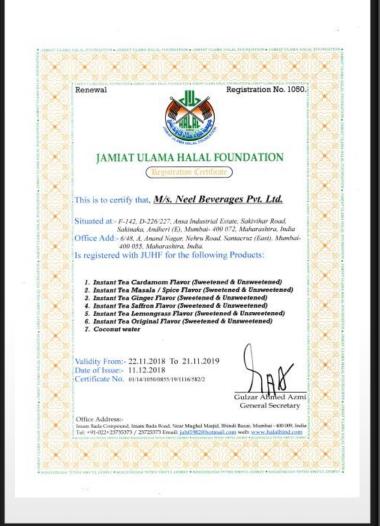

#### **NEEL BEVERAGES PRIVATE LIMITED**

I hereby confirm that the following Products of NEEL BEVERAGES PRIVATE LIMITED

Manufactured at the below given address

Factory: F-142, D-226/227, Ansa Industrial Estate, Saki Vihar Road, Saki Naka, Andheri(E)-400072, Mumbai, Maharashtra Registered Office:- 6/48 A, Anand Nagar, Nehru Road, Sastacruz (E) - 400055, Mumbai, Maharashtra

are under my supervision and are Kosher

#### PRODUCTS COVERED UNDER CERTIFICATION AS MENTIONED BELOW

Instant Tea Cardamom Flavor (Sweetened and Unsweetened), Instant Tea Ginger Flavor (Sweetened and Unsweetened), Instant Tea Saffron Flavor (Sweetened and Unsweetened), Instant Tea Masala Flavor (Sweetened and Unsweetened), Instant Tea Lemongrass Flavor (Sweetened and Unsweetened), Instant Tea Original Flavor (Sweetened and Unsweetened), Instant Tea Original Flavor (Sweetened and Unsweetened), Instant Coffee (Sweetened and Unsweetened), Instant Soups (Manchow) Tomatof Veg Clear) Sweete Cord, Mushroom), Coconut Water, toe Teas (Lemon & Ginger / Vanilla)