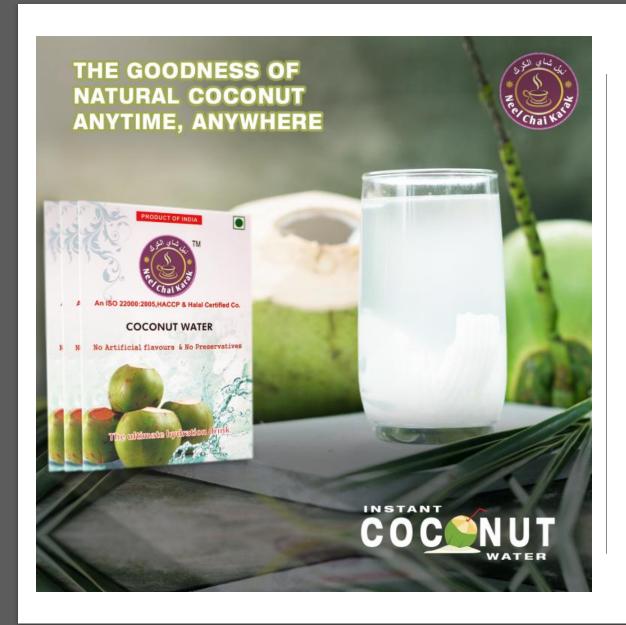

### **COCONUT WATER**

- Source of anti-oxidants
- ➤ Natural sports drink
- > Builds immunity