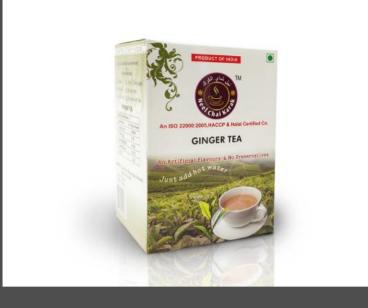

#### PRODUCTS COVERED UNDER CERTIFICATION AS MENTIONED BELOW

Instant Tea Cardamom Flavor (Sweetened and Unsweetened), Instant Tea Ginger Flavor (Sweetened and Unsweetened), Instant Tea Saffron Flavor (Sweetened and Unsweetened), Instant Tea Masala Flavor (Sweetened and Unsweetened), Instant Tea Lemongrass Flavor (Sweetened and Unsweetened), Instant Tea Original Flavor (Sweetened and Unsweetened), Instant Tea Original Flavor (Sweetened and Unsweetened), Instant Coffee (Sweetened and Unsweetened), Instant Soups (Manchow) Tomatof Veg Clear) Sweete Cord, Mushroom), Coconut Water, toe Teas (Lemon & Ginger / Vanilla)