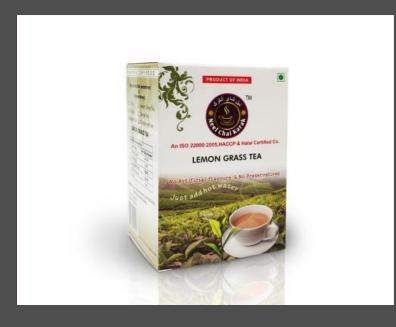

#### PRODUCTS COVERED UNDER CERTIFICATION AS MENTIONED BELOW

Instant Tea Cardamom Flavor (Sweetened and Unsweetened), Instant Tea Ginger Flavor (Sweetened and Unsweetened), Instant Tea Saffron Flavor (Sweetened and Unsweetened), Instant Tea Masala Flavor (Sweetened and Unsweetened), Instant Tea Lemongrass Flavor (Sweetened and Unsweetened), Instant Tea Original Flavor (Sweetened and Unsweetened), Instant Tea Original Flavor (Sweetened and Unsweetened), Instant Coffee (Sweetened and Unsweetened), Instant Soups (Manchow) Tomatof Veg Clear) Sweete Cord, Mushroom), Coconut Water, toe Teas (Lemon & Ginger / Vanilla)