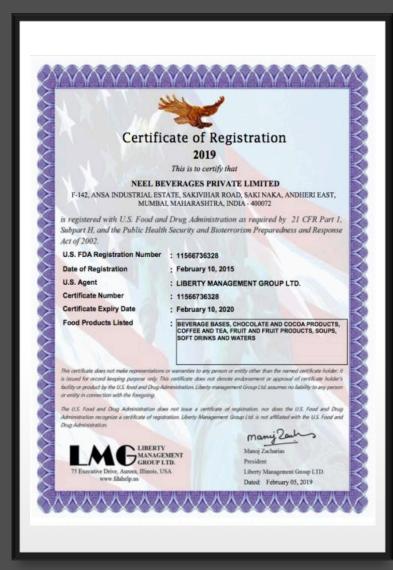

Neel Beverages Pvt. Ltd.







U.S. FDA REGISTRATION

ISO 2200:2005

HALAL CERTIFICATION

# Certificate of Compliance

This is to Certify that Management System of

#### NEEL BEVERAGES PVT. LTD.

F-142, ANSA INDUSTRIAL ESTATE, SAKINAKA, ANDHERI (EAST) MUMBAI – 72, MAHARASHTRA, INDIA.

D-226 & D-227, ANSA INDUSTRIAL ESTATE, SAKINAKA, ANDHERI (EAST) MUMBAI - 72, MAHARASHTRA, INDIA.

has been assessed and found to conform to the requirements of

#### HACCP

(Hazard Analysis Critical Control Points)

for the following scope:

BLENDING STORAGE AND SUPPLY OF TEA, COFFEE PREMIXES, DAIRY WHITENER, BLACK TEA WITH DIFFERENT FLAVOUR, POWDER BASED SOUPS AND POWDER BASED HOT AND COLD BEVERAGES

Certifleate No : 18IHBN86 Initial Registration Date : 13/07/2018

Date of Expiry\* : 12/07/2019 Date of Re-Certification\* : 12/07/202