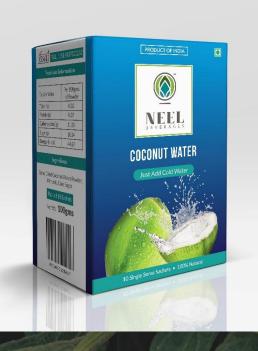

## Coconut Water Powder

- Natural Spray-dried Coconut Water
- > Rich in electrolytes

#### **Application:**

- Hydration/ Sports/ Energy drinks
- Powder stick packs
- Bottled coconut water drinks

(Available in 25kg Bulk Pack)