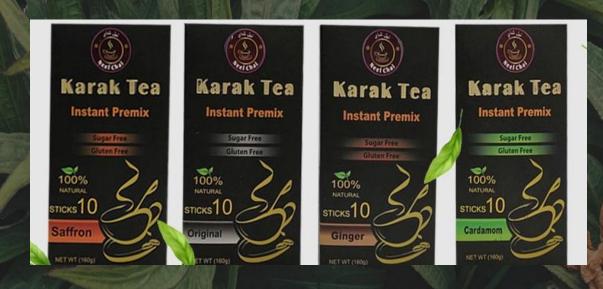

# PREMIUM KARAK TEA

Our range of Karak Teas represent the authentic taste of traditional and homemade Indian Tea. Carefully formulated to reflect the flavour and aroma of a freshly brewed pot of tea, The Karak Tea gives you a deep dive in the rich culture and history that precedes it.

### Karak tea

Karak Tea Original Karak Tea Cardamom Karak Tea Ginger Karak Tea Masala Karak Tea Saffron

## Karak tea (without sugar)

- Orignal
- Cardamom
- Ginger
- Masala
- Saffron

0%

**ADDED SUGAR** 