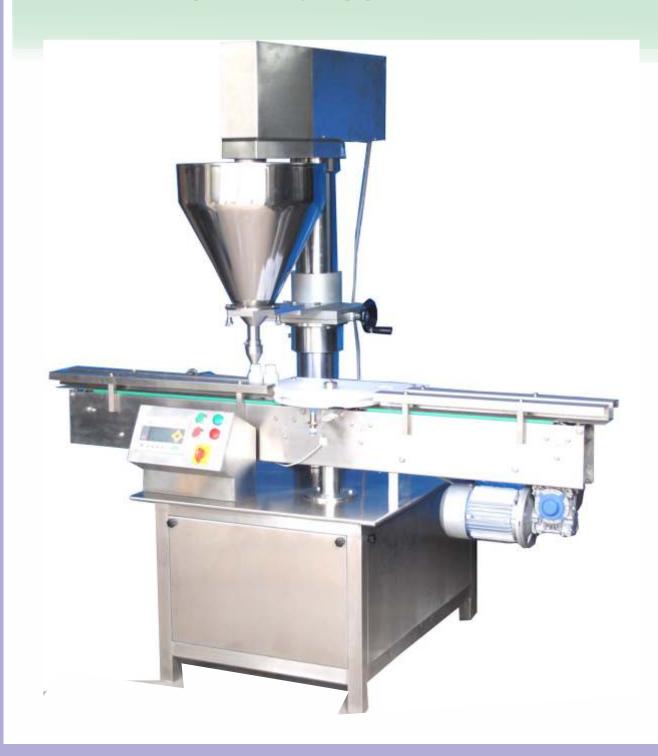

## **AUTIMATIC AUGER FILLER**

**SEMI AUTOMATIC AUGER FILLER** 

#### **AUTOMATIC SINGLE HEAD AUGER FILLER**

Powder Filling Range: 01 gm to 25 gms. The Contact Parts In S.s.316 Quality. The Machine Consists Of Single Trake Slate Conveyor, Filling Head With Hopper, Electro Magnetic Control Cum Star Wheel Drive With Plc Based Operating System. The Washed Container/bottle Mode In A Linear Motion On The Conveyor Will Be Sensed By Sensor, Which Gives Signal To The Magnetic Clutch To Rotate The Augur For Output Of 20 To 35 Bottles/min.having 1.5% To 2% Accuracy.