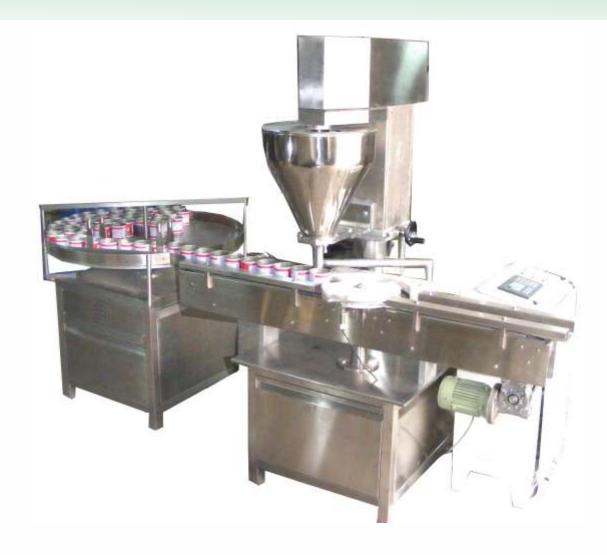

ve With Plc Based Operating System. The Washed Container/bottle Mode In A Linear Motion On The Conveyor Will Be Sensed By Sensor, Which Gives Signal To The Magnetic Clutch To Rotate The Augur For Output Of 20 To 35 Bottles/min.having 1.5% To 2% Accuracy.

#### **AUTOMATIC DOUBLE HEAD AUGER FILLER**

Powder Filling Range: 01 gm to 25 gms. The Contact Parts In S.s.316 Quality. The Machine Consists Of Single Trake Slate Conveyor, Filling Head With Hopper, Electro Magnetic Control Cum Star Wheel Drive With Plc Based Operating System. The Washed Container/bottle Mode In A Linear Motion On The Conveyor Will Be Sensed By Sensor, Which Gives Signal To The Magnetic Clutch To Rotate The Augur For Output Of 40 To 50 Bottles/min.1.5%-2% Accuracy



### **AUTOMATIC SINGLE HEAD AUGER FILLER FOR CANS**





#### RIDDHI PHARMA MACHINERY LTD.

CIN: U33112GJ1995PLC028504

#### Manufacturer & Exporters of Pharmaceutical Machineries