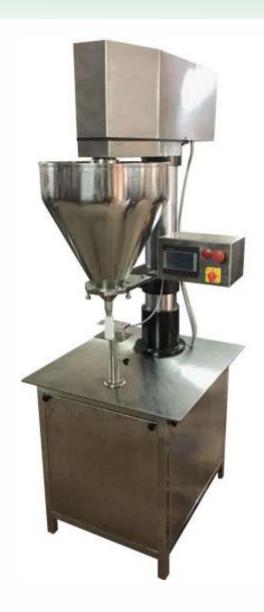

#### SEMI AUTOMATIC AUGER FILLER

Powder Filling Range: 01 Gm To 25 Gms. Motor H.p.: 0.5 Hp lii Phase Electric Motor, Electro Magnatic Cluth Brake System With Plc Based Presettable Counter Output: Speed Of 20 To 40 Fills Min. Accuracy Of 1.5%-2%.