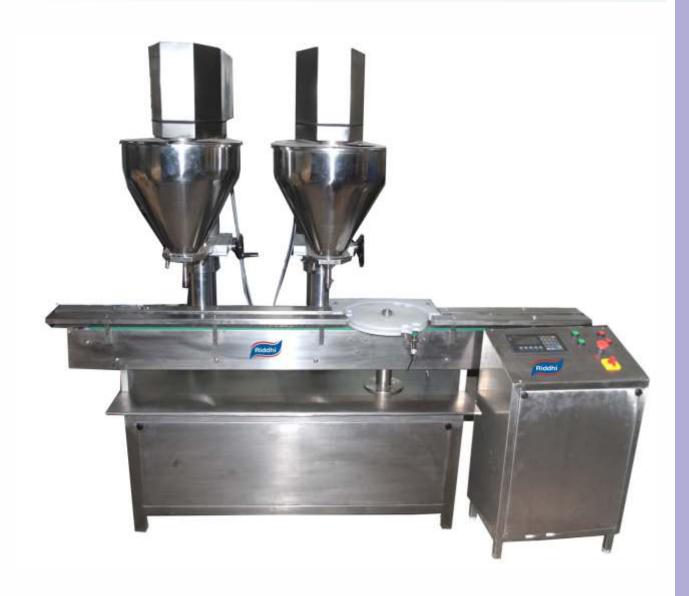

# PHARMA MACHINERIES

**AUTIMATIC AUGER FILLER 2 HEAD** 

#### **AUTOMATIC DOUBLE HEAD AUGER FILLER**

Powder Filling Range: 01 gm to 25 gms. The Contact Parts In S.s.316 Quality. The Machine Consists Of Single Trake Slate Conveyor, Filling Head With Hopper, Electro Magnetic Control Cum Star Wheel Drive With Plc Based Operating System. The Washed Container/bottle Mode In A Linear Motion On The Conveyor Will Be Sensed By Sensor, Which Gives Signal To The Magnetic Clutch To Rotate The Augur For Output Of 40 To 50 Bottles/min.1.5%-2% Accuracy