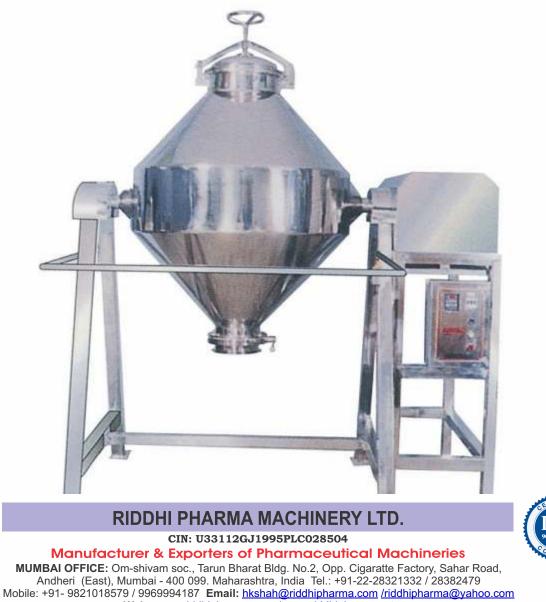

## **DOUBLE CONE BLENDER**

## **TECHNICAL OFFER**

The Double Cone Blender is an efficient and versatile machine for mixing dry powder and granules homogeneously. All the contact parts are made of stainless steel. The effective volume for optimum homogeneity is between 35-70% of gross volume. The SLANT double cone design eliminates dead sports, which occasionally occur in conventional double cone mixer. It can be used for pharmaceutical, food, chemical and cosmetic products etc.

#### **SALIENT FEATURES**

- ★ The conical shape at both ends enable uniform mixing and easy discharge
- ★ The cone is statically balanced to avoid any excessive load on the gear box and motor · While the powder can be loaded into the cone through a wider opening, it can be discharged through a butterfly or slide valve
- Depending upon the product, paddle-type baffles can be provided on the shaft for better mixing inside the cone.
- ★ The contact parts are made of either SS 304 or SS 316
- ★ Fame proof motor can be supplied as optional
- ★ Capacity available 20lts.3000 Liters
- ★ The working capacity can be exchanged to 80% of gross capacity by validated study depending on the product.
- ★ 'Slant' designed (off centre Double Cone Blender is also available.