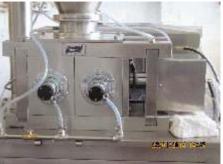

# ROLL COMPACTOR GMP MODEL PLAIN MODEL (RDRC-200/75) MACHINE WITH ROLLER GAP HYDRAUCALLY ADJUSTABLE

- 1. Our machine has dual bearings at side walls.
- 2. Our machine has single heavy duly hydraulic cylinder (in centre) instead of two, which ensures uniform pressing.
- 3. Our machine has single piece side stuffing plates instead of two, which ensures ease in operation and handling.
- 4. Our machine has teflon made upper and lower scrapper blades (flat type).
- 5. Our machine has 2 HP heavy duty power pack.
- 6. Our machine has very rigid and robust side walls and upper and lower slides construction.
- 7. Our machine has manually operated / hand operated hydraulic cylinder for feed screw plate assembly which is easy in operation and gives less maintenance.
- 8. Our machine has limit switch to ensure roller gap adjustment.