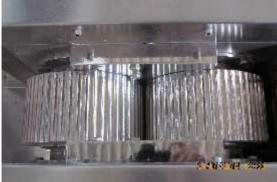

# ROLL COMPACTOR GMP MODEL PLAIN MODEL (RDRC-200/75) MACHINE WITH ROLLER GAP HYDRAUCALLY ADJUSTABLE

- 1. Our machine has dual bearings at side walls.
- 2. Our machine has single heavy duly hydraulic cylinder (in centre) instead of two, which ensures uniform pressing.
- 3. Our machine has single piece side stuffing plates instead of two, which ensures ease in operation and handling.
- 4. Our machine has teflon made upper and lower scrapper blades (flat type).
- 5. Our machine has 2 HP heavy duty power pack.
- 6. Our machine has very rigid and robust side walls and upper and lower slides construction.
- 7. Our machine has manually operated / hand operated hydraulic cylinder for feed screw plate assembly which is easy in operation and gives less maintenance.
- 8. Our machine has limit switch to ensure roller gap adjustment.