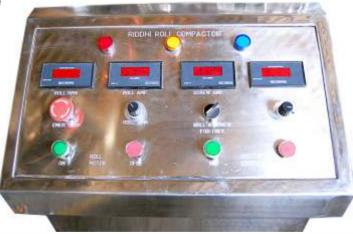

# ROLL COMPACTOR GMP MODEL PLAIN MODEL (RDRC-200/75) MACHINE WITH ROLLER GAP HYDRAUCALLY ADJUSTABLE

- 1. Our machine has dual bearings at side walls.
- 2. Our machine has single heavy duly hydraulic cylinder (in centre) instead of two, which ensures uniform pressing.
- 3. Our machine has single piece side stuffing plates instead of two, which ensures ease in operation and handling.
- 4. Our machine has teflon made upper and lower scrapper blades (flat type).
- 5. Our machine has 2 HP heavy duty power pack.
- 6. Our machine has very rigid and robust side walls and upper and lower slides construction.
- 7. Our machine has manually operated / hand operated hydraulic cylinder for feed screw plate assembly which is easy in operation and gives less maintenance.
- 8. Our machine has limit switch to ensure roller gap adjustment.