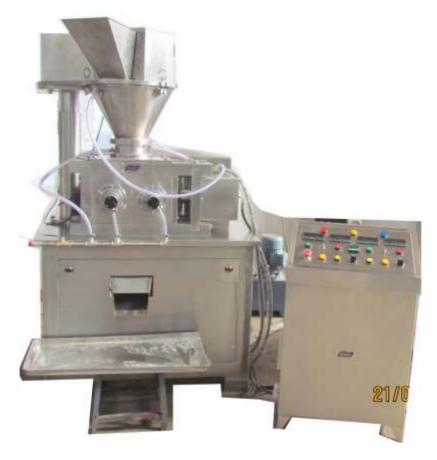

# ROLL COMPACTOR GMP MODEL PLAIN MODEL (RDRC-200/75) MACHINE WITH ROLLER GAP HYDRAUCALLY ADJUSTABLE

# ROLL COMPACTOR GMP MODEL PLAIN MODEL (RDRC-200/75) MACHINE WITH ROLLER GAP HYDRAUCALLY ADJUSTABLE

- 1. Our machine has dual bearings at side walls.
- 2. Our machine has single heavy duly hydraulic cylinder (in centre) instead of two, which ensures uniform pressing.
- 3. Our machine has single piece side stuffing plates instead of two, which ensures ease in operation and handling.
- 4. Our machine has teflon made upper and lower scrapper blades (flat type).
- 5. Our machine has 2 HP heavy duty power pack.
- 6. Our machine has very rigid and robust side walls and upper and lower slides construction.
- 7. Our machine has manually operated / hand operated hydraulic cylinder for feed screw plate assembly which is easy in operation and gives less maintenance.
- 8. Our machine has limit switch to ensure roller gap adjustment.