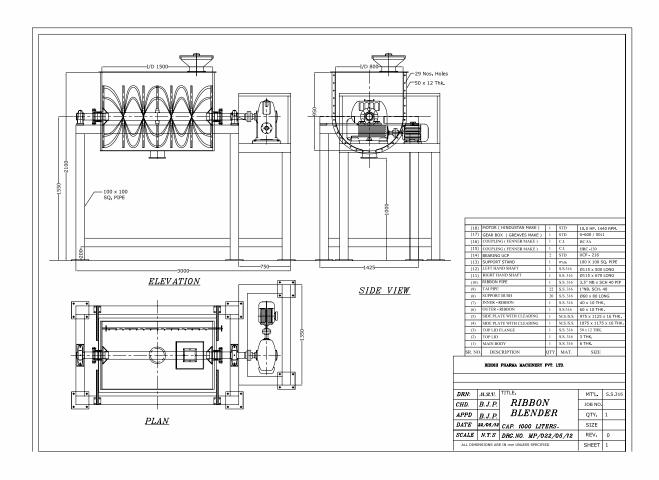

## RIBBON BLENDER

#### TECHNICALS SPECIFICATION

#### RIBBON BLENDER/ GMP

| Model Model      | RDRIB-1  | RDRIB-2   | RDRIB-3    |
|------------------|----------|-----------|------------|
| Gross Capacity   | 150      | 500 ltrs. | 1000 ltrs. |
| Working Capacity | 125      | 400 ltrs. | 800 ltrs.  |
| НР               | 3/5hp    | 5/5hp     | 7.5/10hp   |
| RPM              | 12 to 30 | 12 to 30  | 10 to 25   |
| Blower Capacity  | 90 CFM   | 90 CFM    | 150 CFM    |
| Heater KW        | 3.5      | 5.5       | 5.5        |
| Blower Motor     | 0.33 HP  | 0.3 HP    | 1 HP       |
| Elec             | 3 . A.C. | 3 . A.C.  | 3 . A.C.   |