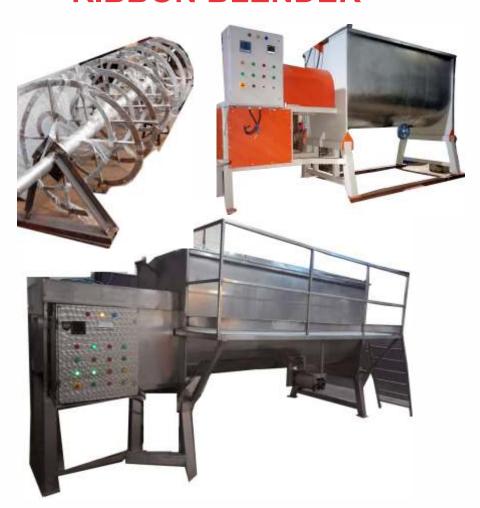

# **RIBBON BLENDER**

# **TECHNICAL OFFER**

Ribbon Blender's a light duty blender mainly used for easy to mix powder components which are pre-processed like dried granules, pre-sieved powders etc. It is a low shear mixer and mostly used for solid/solid mixing. Solid / liquid mixing can also be achieved when high shearing force is not desired. It occupies less head room space for large volume mixing unlike Double Cone Blender, V Blenders etc.

#### **Salient Features**

- Available in two shapes
- U-for Low to Medium Volume capacity(Singel shaft)
- · W- for Large to Mega volume capacity (double shaft)
- · Batch size based on 70% of Blender Volume
- · Bearing mounted on lanterns out of Mixing zone to avoid contamination.
- Feeding through a charging port mounted on the top of the blender
- Reduced Material handling due to side discharge facility of processed materials.
- Preferred for lubrication of granules in large quantities.
- · Dry Blending of capsule formulation.
- · Mixing of Cosmetic powders.
- · Capacity available 125 L to 5000 litres

# **Application**

- · Lubrication of dry granules in large quantity
- · Dry Mixing of free flowing powders requiring low shearing force
- Dry belnding of capsule formulation
- · Mixing of cosmetic powders.