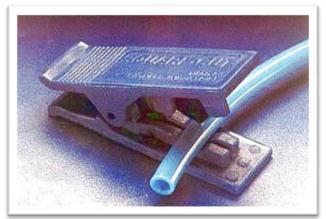

## TUBE CUTTER SQUARE - CUT

## **Tube Cutter Part Number - 25189**

## **Application**

This tool is designed to permit correct right angle cutting of plastic tubes (nylon, polyethylene, soft rubber, polypropylene, etc) of external diameters 4mm to 14mm (1/8" to 1/2") inclusive.

Replacement blades are available - Part No: 25190.

A spring maintains the cutter in the closed position and stops the cut tube being accidentally damaged.

**For Cutting :** Nylon tube , Plastic tube , Polyethylene tube , Soft rubber tube , Braided polyethylene tube.

**From** : 4mm dia upto 14mm dia. (1/8" to 1/2").