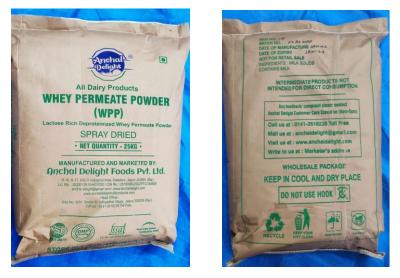

## 3. WPP (Whey Permeate Powder)

Availability: 1kg \* 25 / 25kg bag (loose bag)

# Expiry: 12 – month self-value pvt.

Whey permeate is obtained by using ultrafiltration to remove whey protein from pasteurised Italian white cheese whey. It can easily be declared in your ingredients list as: Dairy product solids, Whey permeate, Deproteinized whey or Reduced protein whey.