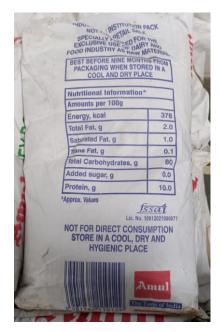

#### Expiry: 12 – month self-value pvt.

The composition of skimmed milk powder is as follows, as it contains:

- 2 % of water
- 1 % of milk fat
- 37% protein
- 60% Lactose

#### **Benefits:**

- 1. Promotes good health
- 2. Increases muscle strength
- 3. Great source for dental health
- 4. Balances sugar level
- 5. Regulates blood pressure