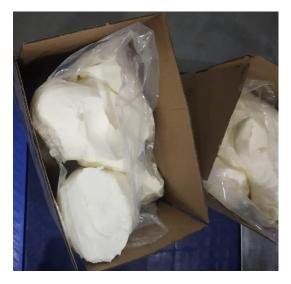

## 5. Butter (White/Yellow)

Availability: 20kg box (82% - 83% FAT)

**Packaging: Box** 

## **Price: 425++ (without GST)**

## Expiry: 12 – month self-value pvt.

# Uses:

- 1. versatile and goes well with any hot flat Indian bread (rotis, parathas, naans)
- 2. Used in gravy dishes, dals, toast/ sandwiches, and even chilled lassi.
- 3. It can also be used to make white sauce for dishes such as pasta, and you can see the creamy magic that it creates in the whole recipe!
- 4. You can also use white butter to make your luscious cakes that come out moist and textured.

- 1. It can help lower your chances of cancer.
- 2. It could help your eyes.
- 3. It can help strengthen your bones.
- 4. It can help make your skin healthier.

6. Ghee (White/Yellow)

7. SMP (34 Protein)