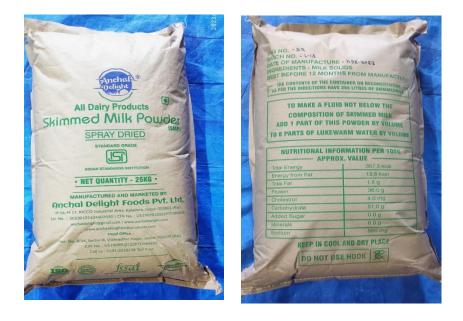

# 1. SMP (36 PROTEIN) (SKIMMED MILK POWDER)

#### Availability: 1kg \* 25 / 25kg bag (loose bag)

# Packaging: Bag

#### Price: 355/kg (with GST)

#### Expiry: 12 – month self-value pvt.

The composition of skimmed milk powder is as follows, as it contains:

- 2 % of water
- 1 % of milk fat
- 37% protein
- 60% Lactose