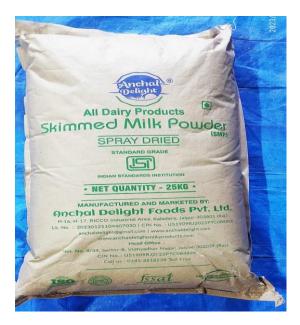

# 1. SMP (36 PROTEIN) (SKIMMED MILK POWDER)

#### Availability: 1kg \* 25 / 25kg bag (loose bag)

# Packaging: Bag

#### Price: 355/kg (with GST)

#### Expiry: 12 – month self-value pvt.

The composition of skimmed milk powder is as follows, as it contains:

- 2 % of water
- 1 % of milk fat
- 37% protein
- 60% Lactose