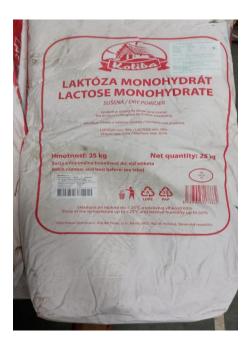

#### 4. Lactose

## Availability: 25kg bag (loose bag)

Packaging: Bag

## Price: 190/kg

## Expiry: 12 – month self-value pvt.

## Uses:

- 1. Used in Pharmaceutical industry.
- 2. Dairy Products.

- 1. Increases the milk quality.
- 2. Increases SNF.
- 3. Helps babies absorb calcium better.