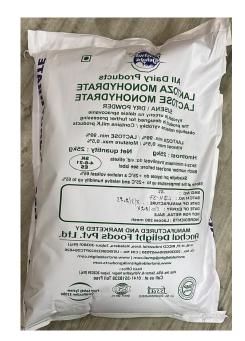

#### 4. Lactose

## Availability: 25kg bag (loose bag)

Packaging: Bag

## Price: 190/kg

## Expiry: 12 – month self-value pvt.

## Uses:

- 1. Used in Pharmaceutical industry.
- 2. Dairy Products.

- 1. Increases the milk quality.
- 2. Increases SNF.
- 3. Helps babies absorb calcium better.