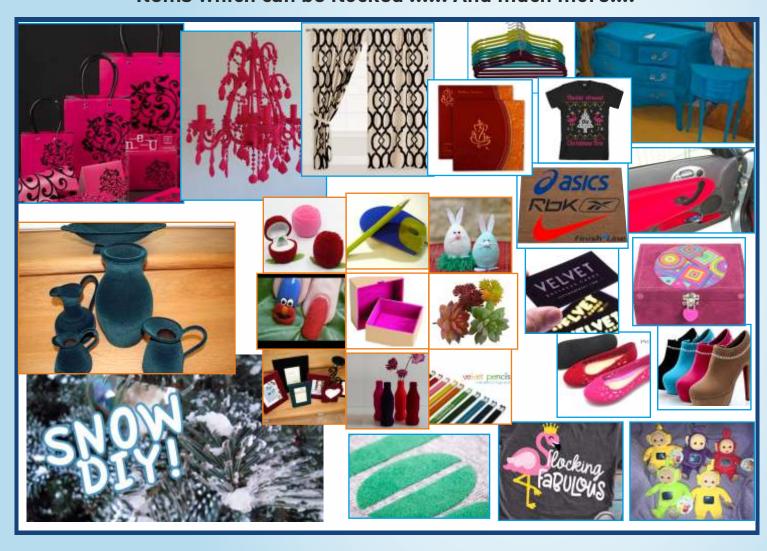

The flocking equipment consists of electrostate unit and a flock agitator.

Items which can be flocked ..... And much more....

### What can be flocked:

Wonder Flock is suitable for flocking on garments, uneven objects, PVC, automobile rubber channels, thermocol, toys, pencils, jewellery boxes, cloth hangers, shoes etc