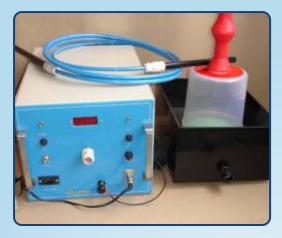

# **WONDER FLOCK**

A high performance Electrostatic Flocking Equipment by

Your one stop solution to give artificial velvet effect on any surface

**ACRYLIC BOX** 

**FLOCKING POWER SUPPLY** 

**FLOCK SPRAY GUN** 

The flocking equipment consists of electrostate unit and a flock agitator.

Items which can be flocked ..... And much more....