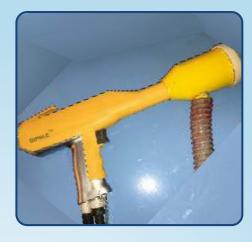

# **WONDER FLOCK**

A high performance Electrostatic Flocking Equipment by

Your one stop solution to give artificial velvet effect on any surface

**ACRYLIC BOX** 

**FLOCKING POWER SUPPLY** 

**FLOCK SPRAY GUN** 

The flocking equipment consists of electrostate unit and a flock agitator.

Items which can be flocked ..... And much more....