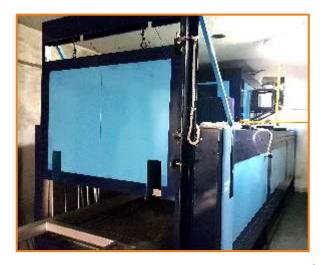

## **Advantages of Wood Finish Powder coatings:**

Environmental friendly

• Easy To Maintain

• Doesn't split, twist or rot out

• Extremely Tough And Durable

• Safeguards from termites, insects or birds.

WOOD GRAIN SUBLIMATION MACHINE (for Aluminum section and steel doors etc)

Metal is given the wood finish through Sublimation Process. The sublimation process can apply almost any pattern onto a base coat of powder coating, transforming the appearance of the object.

### **Application:**

Used on windows, doors, screens, shutters, louvres and even outdoor furniture, fan, industries, home appliances etc.

**Roll Cutting Machine** 

Bagging/ Ultra Sonic Sealing Machine

**Heat Press Sublimation Machine** 