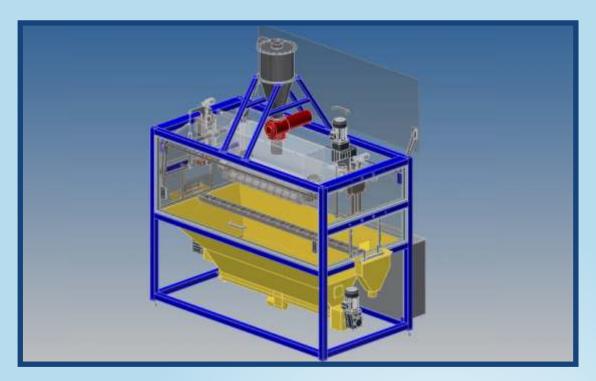

# **WONDER FLOCK**

A high performance Electrostatic Flocking Equipment by

Your one stop solution to give artificial velvet effect on any surface

**ACRYLIC BOX** 

**FLOCKING POWER SUPPLY** 

**FLOCK SPRAY GUN** 

The flocking equipment consists of electrostate unit and a flock agitator.

Items which can be flocked ..... And much more....

## **SEMI AUTOMATIC LINE**

The electronically charged flock particles fall from the flock agitator and stick vertically erect on the glued surface which results in beautiful velvet finished surface. The excess flock particles are attracted back into the flock agitator and hence a neat and clean result is obtained. Our range includes,