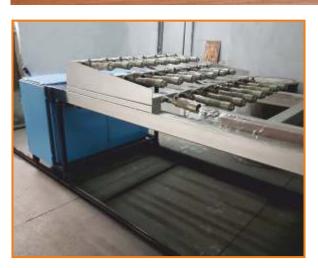

## **SEMI AUTOMATIC LINE**

The electronically charged flock particles fall from the flock agitator and stick vertically erect on the glued surface which results in beautiful velvet finished surface. The excess flock particles are attracted back into the flock agitator and hence a neat and clean result is obtained. Our range includes,

- Manual Systems
- Automatic line Customized