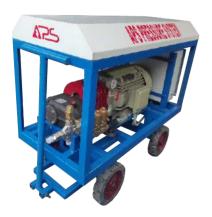

**Underbody Lance** 

**Rotating Underbody Lance** 

**Cover Body Lance** 

**Strainer** 

**Foamer** 

Nozzle

**Unloader Valve** 

Industry Where We Supplying : Chemical

Model Pressure Flowrate Mounting

& Pharma, Steel, Cement, Textile, Marine & offshore, Power Plant, Food & Beverages, Automobile, Construction, Engineering Contractors, Dairy Plant, Etc.

| Model     | Pressure | Flowrate               | Mounting        | Motor              |
|-----------|----------|------------------------|-----------------|--------------------|
| NHD 1415R | 150 bar  | 14 lpm                 | Trolley Mounted | 5hp/Three Phase    |
| NPM 1525R | 200 bar  | 15 lpm Trolley Mounted |                 | 7.5hp/Three Phase  |
| NPM 1525R | 250 bar  | 15 lpm                 | Trolley Mounted | 10hp/Three Phase   |
| NMT 2120R | 180 bar  | 21 lpm                 | Trolley Mounted | 10hp/Three Phase   |
| NMT 2120R | 200 bar  | 21 lpm                 | Trolley Mounted | 12.5hp/Three Phase |
| NLT 3020R | 200 bar  | 30 lpm                 | Trolley Mounted | 15hp/Three Phase   |
| XLT 4017R | 150 bar  | 40 lpm                 | Trolley Mounted | 15hp/Three Phase   |
| XLT 5015R | 150 bar  | 50 lpm                 | Trolley Mounted | 20hp/Three Phase   |
| XXT 7015R | 150 bar  | 70 lpm                 | Trolley Mounted | 30hp/Three Phase   |