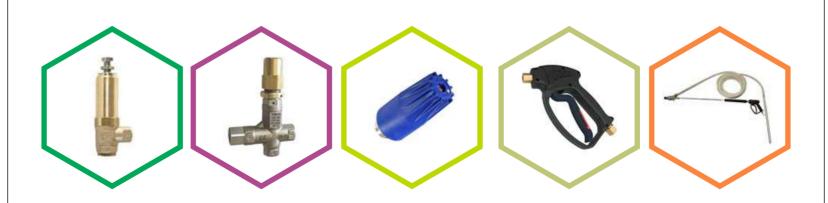

# UNLOADER & SAFETY VALVE TRIGGER GUN & ROTATING NOZZLE

## **Essential Accessories:**

- · Pressure regulating valve
- · Safety Valve
- · High Pressure Rubber Hose
- · Pressure Gauge
- · Low Pressure Suction Hose
- · Low Pressure By Pass Hose
- Foot operated valve
- · Flexible Jetting Lance
- · Conventional Tube Cleaning