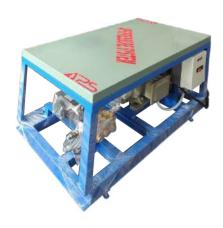

# **HEAVY DUTY CAR WASHING PUMP SYSTEM**

### **MODEL SELECTION**

| Model       | Pressure | Flowrate | Mounting                           | Motor               |
|-------------|----------|----------|------------------------------------|---------------------|
| APS 150/1PH | 150 bar  | 8.5 lpm  | Wall Mounted Or<br>Trolley Mounted | 3hp / Single Phase  |
| APS 120/3PH | 120 bar  | 11 lpm   | Wall Mounted Or<br>Trolley Mounted | 3hp / Three Phase   |
| APS 150/3PH | 150 bar  | 11 lpm   | Wall Mounted Or<br>Trolley Mounted | 5hp / Three Phase   |
| APS 200/3PH | 200 bar  | 15 lpm   | Wall Mounted Or<br>Trolley Mounted | 7.5hp / Three Phase |
|             |          |          |                                    |                     |