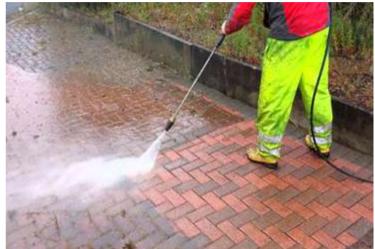

# **HEAVY DUTY CAR WASHING PUMP SYSTEM**

**APPLICATION:** Industrial Cleaning, Heavy Construction Equipment cleaning, Cleaning After Pickling, Reactor & Tank Cleaning, Poultry Farm Cleaning, Pipe & Tube Washing, Ship Cleaning, Boiler & Vessel Cleaning etc.