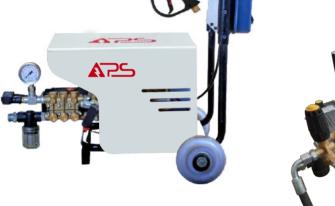

# **HEAVY DUTY CAR WASHING PUMP SYSTEM**

### **MODEL SELECTION**

| Model       | Pressure | Flowrate | Mounting                           | Motor               |
|-------------|----------|----------|------------------------------------|---------------------|
| APS 150/1PH | 150 bar  | 8.5 lpm  | Wall Mounted Or<br>Trolley Mounted | 3hp / Single Phase  |
| APS 120/3PH | 120 bar  | 11 lpm   | Wall Mounted Or<br>Trolley Mounted | 3hp / Three Phase   |
| APS 150/3PH | 150 bar  | 11 lpm   | Wall Mounted Or<br>Trolley Mounted | 5hp / Three Phase   |
| APS 200/3PH | 200 bar  | 15 lpm   | Wall Mounted Or<br>Trolley Mounted | 7.5hp / Three Phase |
|             |          |          |                                    |                     |