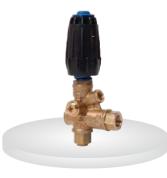

| Pressure | Flowrate | Mounting                           | Motor               |
|-------------|----------|----------|------------------------------------|---------------------|
| APS 150/1PH | 150 bar  | 8.5 lpm  | Wall Mounted Or<br>Trolley Mounted | 3hp / Single Phase  |
| APS 120/3PH | 120 bar  | 11 lpm   | Wall Mounted Or<br>Trolley Mounted | 3hp / Three Phase   |
| APS 150/3PH | 150 bar  | 11 lpm   | Wall Mounted Or<br>Trolley Mounted | 5hp / Three Phase   |
| APS 200/3PH | 200 bar  | 15 lpm   | Wall Mounted Or<br>Trolley Mounted | 7.5hp / Three Phase |
|             |          |          |                                    |                     |







**Underbody Lance** 



**Rotating Underbody Lance** 



**Cover Body Lance** 



**Strainer** 



**Foamer** 



Nozzle



**Unloader Valve** 





Industry Where We Supplying : Chemical

Model Pressure Flowrate Mounting

& Pharma, Steel, Cement, Textile, Marine & offshore, Power Plant, Food & Beverages, Automobile, Construction, Engineering Contractors, Dairy Plant, Etc.



| Model     | Pressure | Flowrate               | Mounting        | Motor              |
|-----------|----------|------------------------|-----------------|--------------------|
| NHD 1415R | 150 bar  | 14 lpm                 | Trolley Mounted | 5hp/Three Phase    |
| NPM 1525R | 200 bar  | 15 lpm Trolley Mounted |                 | 7.5hp/Three Phase  |
| NPM 1525R | 250 bar  | 15 lpm                 | Trolley Mounted | 10hp/Three Phase   |
| NMT 2120R | 180 bar  | 21 lpm                 | Trolley Mounted | 10hp/Three Phase   |
| NMT 212