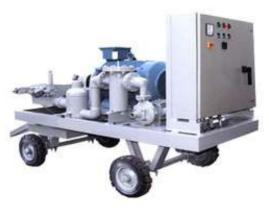

# **Hydro Blasting & Jetting Machine:**

#### **MODEL SELECTION**

| Model      | Pressure | Flowrate | Mounting        | Motor            |
|------------|----------|----------|-----------------|------------------|
| APS 350/17 | 350 bar  | 17 lpm   | Trolley Mounted | 15hp/Three Phase |
| APS 500/15 | 500 bar  | 15 lpm   | Trolley Mounted | 20hp/Three Phase |
| APS 500/21 | 500 bar  | 21 lpm   | Trolley Mounted | 30hp/Three Phase |
| APS 500/30 | 500 bar  | 30 lpm   | Trolley Mounted | 40hp/Three Phase |