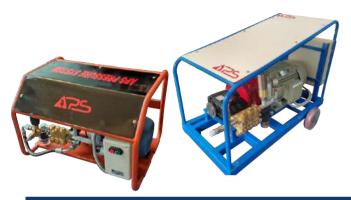

# **HEAVY DUTY CAR WASHING PUMP SYSTEM**

### **MODEL SELECTION**

| Model       | Pressure | Flowrate | Mounting                           | Motor               |
|-------------|----------|----------|------------------------------------|---------------------|
| APS 150/1PH | 150 bar  | 8.5 lpm  | Wall Mounted Or<br>Trolley Mounted | 3hp / Single Phase  |
| APS 120/3PH | 120 bar  | 11 lpm   | Wall Mounted Or<br>Trolley Mounted | 3hp / Three Phase   |
| APS 150/3PH | 150 bar  | 11 lpm   | Wall Mounted Or<br>Trolley Mounted | 5hp / Three Phase   |
| APS 200/3PH | 200 bar  | 15 lpm   | Wall Mounted Or<br>Trolley Mounted | 7.5hp / Three Phase |
|             |          |          |                                    |                     |