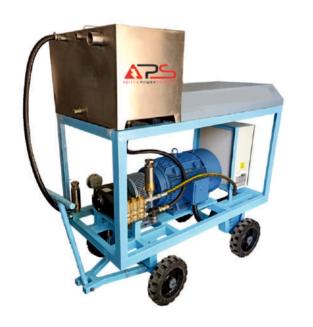

# **Hydro Blasting & Jetting Machine:**

#### **MODEL SELECTION**

| Model      | Pressure | Flowrate | Mounting        | Motor            |
|------------|----------|----------|-----------------|------------------|
| APS 350/17 | 350 bar  | 17 lpm   | Trolley Mounted | 15hp/Three Phase |
| APS 500/15 | 500 bar  | 15 lpm   | Trolley Mounted | 20hp/Three Phase |
| APS 500/21 | 500 bar  | 21 lpm   | Trolley Mounted | 30hp/Three Phase |
| APS 500/30 | 500 bar  | 30 lpm   | Trolley Mounted | 40hp/Three Phase |