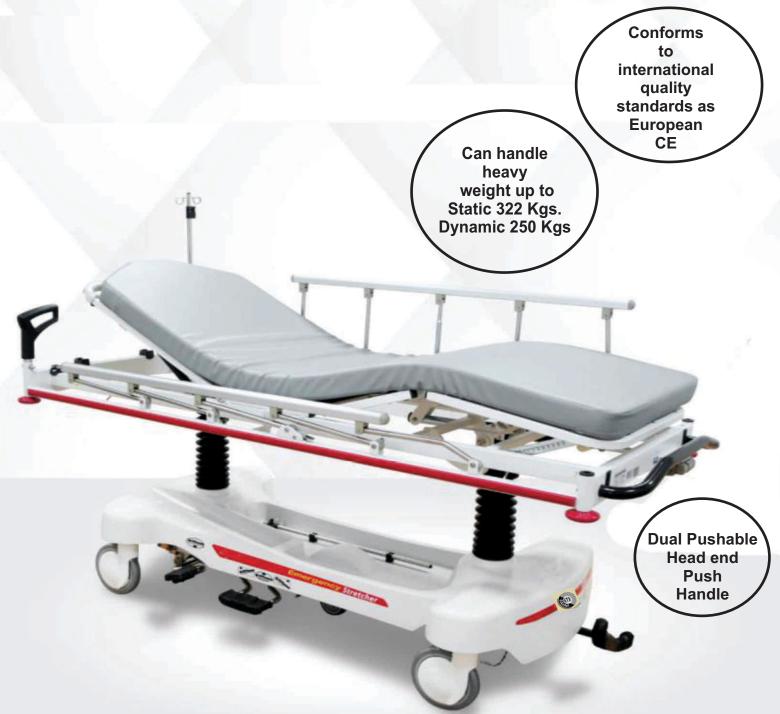

## **MODEL: MI-ERT 2127 DLX**

Slots to fix IV rod on all the four corners & 5th spot for Oxygen Cylinder Central braking system with steering facility at Head & Foot End & heavy duty 20 mm castors. Foldable Platform for fixing accessories and basket for keeping essential items

## **SPECIFICATION**

\* Easily convertible from level cot to head erect position, with Two / Three / Four section base.

- \* Mattress base made of compressed & durable light weight X-ray translucent fiber sheet.
- \* Corrosion-resistant, durable light material Collapsible side rails with a button. Slot to insert X-ray cassette. Stepless upper leg sections gas assisted movements.
- \* Pneumatic stepless adjustment for back section 0 to 80°, Trendelenburg, Reverse Trendelenburg, + 18°, and foot section.
- \* Hydraulic height adjustment with both side foot paddle. Emergency quick release tilt manually.
- \* High pressure bearing laminate mattress base for easy cleaning and disinfection.
- \* Operates in steer mode 2 wheels. Lever break & Neutrol. 4 corner bumpers.

## DIMENSIONS:

Length : 210 cm Width : 80 cm Height adjustment : Minimum 50 cm Maximum 90 cm Trendelenburg : 10 deg & better Anti Trendelenburg : 18 deg & better

## STANDARD ACCESSORIES

- \* 4" Anti static Hygienic Mattress, Fire-retardant, Anti-bacterial, Water-proof with straps & velcro support holder.
- \* Collapsible side Rails S.S. 304 with button both sides full length
- \* Self locking/ manual locking stepless height adjustment telescopic I.V. Rod