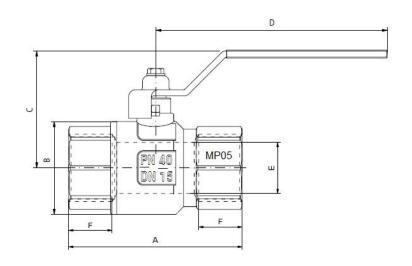

# GAS Ball Valve with Lever Handle (GBV-FF - L)

| PART NO.  | THREA<br>D | А  | В  | С  | D  | E  | F    |
|-----------|------------|----|----|----|----|----|------|
| GBV-FF-2L | 1/4        | 42 | 21 | 35 | 65 | 8  | 10.5 |
| GBV-FF-3L | 3/8        | 44 | 24 | 37 | 65 | 10 | 11   |
| GBV-FF-4L | 1/2        | 54 | 29 | 47 | 80 | 15 | 14.5 |

All threads are in BSP.

All dimensions are in mm.