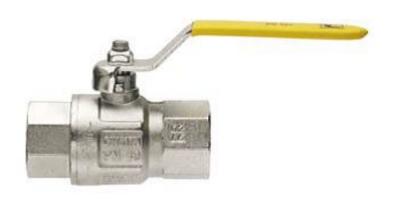

### **Materials of Construction**

1) Body : Nickel Plated Forged Brass

2) Handle : Nickel Plated Steel with Yellow Color PVC Sleeve

3) Ball : Hard Chrome Plated forged Brass

4) Stem : Hot forged Brass5) Seal (Seat): Teflon (P.T.F.E.)6) Seal (Stem): Teflon (P.T. F. E.)

7) Screw : Nickel Plated Mild Steel

#### **Technical Features:**

1) Application : Air / Water / Oil / Gas /Fuel ...etc

2) Working Pressure : 40 KG / 600 LBS3) Working Temperatures: -30°C to 180°C

4) Types : Full Bore

5) Available Sizes : 1/4", 3/8" & 1/2"