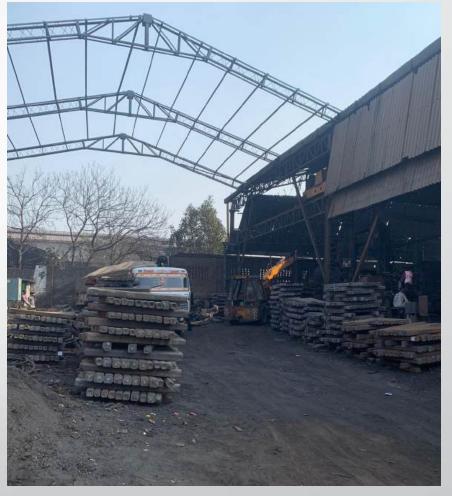

# Other Industries















## RELATIONSHIP WITH DIVERSIFIED CUSTOMERS









Since 2003

Since 2003

Since 2008







Started in 2021

### **Process Flow**



#### PRODUCTION FACILITES RANGE - FLATS



3 MM TO 200 MM (WIDE RANGE)

## **WIDTH**

20 MM TO 450 MM (WIDE RANGE)

#### PRODUCTION FACILITES RANGE - ROUND



8 MM TO 200 MM (WIDE RANGE)

# LENGTH

3000 MM TO 12000 MM (WIDE RANGE)

## GRADES TO BE ROLLED

- EN-8
- EN-9
- EN-19
- EN-24
- EN-30 B
- EN-31
- EN-36
- EN-45
- EN-47
- SAE8620
- SAE4320
- SAE4120
- EN-47
- SAE8620
- MS Bright Bar

- MS (IS2062)
- EN-8
- EN-9
- EN-19
- EN-24
- EN-30 B
- EN-31
- EN-36
- EN-45
- EN-47
- SAE8620
- SAE4320
- SAE4120
- Any Special as chemical composition

## INFRASTRUCTURE













## INFRASTRUCTURE











## INFRASTRUCTURE







### **INSPECTION FACILITEIS**

#### **Product Validation to meet the CSR & Homologation Standards.**



Profile Projector



Endurance Testing



SST Chamber



Pull Load Testing



Leakage Testing



Spectro

# **THANKS**

YOUR SUGGESTIONS ARE WELCOME