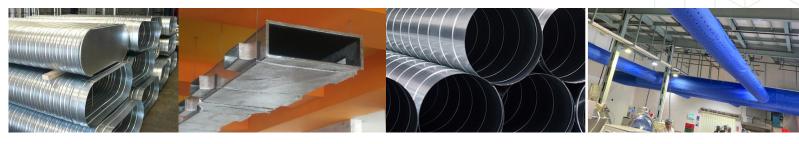

## **DUCT WORK**

**Oval Duct** 

**Rectangle Duct** 

**Round Duct** 

**Fabric Duct** 

| SHAPE       | GAUGE | JOINTS     | MOC    |
|-------------|-------|------------|--------|
| Rectangular | 18G   | PITTSBURGH | GI     |
| Oval        | 20G   | TDF        | S.S    |
| Round       | 22G   | SLIP       | Fabric |
|             | 24G   |            |        |