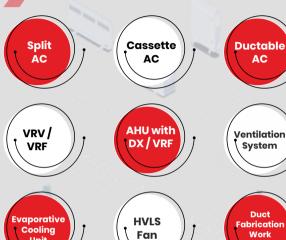

#### **SERVING**

# since 1999

From Ahmedabad and Vadodara

Formerly known as





#### **Our Products**





AC



Unit





Annual Maintenance Contract



## We manufacture SPECIAL PURPOSE MACHINE [SPM] for any process applications

This may help you to optimize the process using the right type of equipment, fit to the size, resulting in saving power and thereby cost. Also, it enhances space utilization with ease of maintenance & operation. It can be designed for...

Low CFM

Positive Pressure application

Positive temperature [2° C to 29° C]

Negative Pressure Application

Negative temperature [0° C or lower as required]

Heating / colling Water for process application

Heating application [32° C Onwards]

Humidifying / dehumidifying the process bench.

Supply of Dry & Cool air for panel racks.







#### **SPM - Special Purpose Machine**



**Chiller** 



**Heat Pump** 

### **Industries