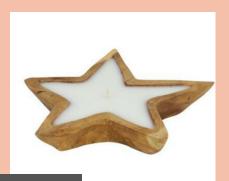

### **WOODEN STAR CANDLE**

#### STAR CANDLE

A star wooden designer candle blends rustic charm with elegance. Made from high-quality wood, its unique star shape adds warmth and style to any room. The natural wood texture and soft candlelight create a cozy atmosphere, while some candles may include subtle fragrances. Perfect for any occasion or as a stylish decor piece, it offers both functionality and visual appeal.

#### **BIG STAR CANDLE**

Size :- 8/8 inch Price :- ₹200/-

₹200/-

#### SMALL STAR CANDLE

Size :- 7/7 inch Price :- ₹190/-

₹190/-