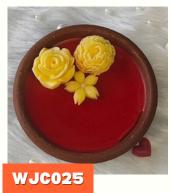

CUP

Size:- 3 inch Price:- 200/-

WJC016 ₹200/-





**BIG CUP** 

Size:- 3/4 inch Price:- 230/-

₹230/-

### Tea Lights Wooden Candle

A Tea Light Candle blends rustic style with a calming glow, adding warmth and elegance to any space.



Round Tea Lights
Wooden Candle
Size:- 2/1 inch
Price:- 70/-

**WJC018** 



Heart Tea Lights Wooden Candle

Size:- 2/1 inch Price:- 70/-

**WJC019** 



Square Tea Lights Wooden Candle

Size:- 2/1 inch Price:- 70/-

Designer Wooden Candle

#### PLAIN COCONUT

Size:- 100 ml Price :- ₹120/-



### DESIGNER

Size:- 100ml Price :- ₹140/-



#### DESIGNER URLI

Size:- 5\*5 inch Price :- ₹180/-









## Round Wooden Bowl

#### SMALL

Size:- 2 inch Price :- ₹70/-



#### MEDIUM

Size:- 3.5 inch Price:- ₹130/-



#### BIG

Size:- 5 inch Price :- ₹150/-









GET IN TOUCH FOR CUSTOM SOLUTIONS

### **CONTACT US**



8360175563



support@skpdecor.com



www.skpdecor.com



Rohini, New Delhi-110086, India