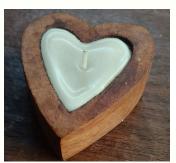

o any room. The natural wood texture and soft candlelight create a cozy atmosphere, while some candles may include subtle fragrances. Perfect for any occasion or as a stylish decor piece, it offers both functionality and visual appeal.

#### **BIG STAR CANDLE**

Size :- 8/8 inch Price :- ₹200/-

₹200/-





#### SMALL STAR CANDLE

Size :- 7/7 inch Price :- ₹190/-

₹190/-

### WOODEN CUP DESIGNER CANDLE



SMALL CUP

Size:- 2/2.5 inch Price:- 150/-

₹150/-

**WJC015** 

#### MEDIUM CUP

Size:- 3 inch Price:- 200/-

WJC016 ₹200/-





**BIG CUP** 

Size:- 3/4 inch Price:- 230/-

₹230/-

### Tea Lights Wooden Candle

A Tea Light Candle blends rustic style with a calming glow, adding warmth and elegance to any space.



Round Tea Lights
Wooden Candle
Size:- 2/1 inch
Price:- 70/-

**WJC018** 



Heart Tea Lights Wooden Candle

Size:- 2/1 inch Price:- 70/-

**WJC019** 



Square Tea Lights Wooden Candle

Size:- 2/1 inch Price:- 70/-

Designer Wooden Candle

#### PLAIN COCONUT

Size:- 100 ml Price :- ₹120/-



### DESIGNER

Size:- 100ml Price :- ₹140/-



#### DESIGNER URLI

Size:- 5\*5 inch Price :- ₹180/-









## Round Wooden Bowl

#### SMALL

Size:- 2 inch Price :- ₹70/-



#### MEDIUM

Size:- 3.5 inch Price:- ₹130/-



#### BIG

Size:- 5 inch Price :- ₹150/-









GET IN TOUCH FOR CUSTOM SOLUTIONS

### **CONTACT US**



8360175563



support@skpdecor.com



www.skpdecor.com



Rohini, New Delhi-110086, India