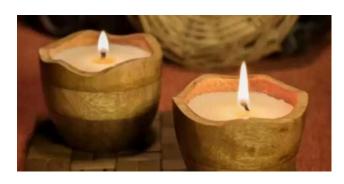

### WOODEN CUP DESIGNER CANDLE

SMALL CUP

Size:- 2/2.5 inch Price:- 150/-

₹150/-

**WJC015** 

#### MEDIUM CUP

Size:- 3 inch Price:- 200/-

WJC016 ₹200/-

**BIG CUP** 

Size:- 3/4 inch Price:- 230/-

₹230/-