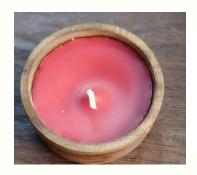

. Made from high-quality wood, its unique star shape adds warmth and style to any room. The natural wood texture and soft candlelight create a cozy atmosphere, while some candles may include subtle fragrances. Perfect for any occasion or as a stylish decor piece, it offers both functionality and visual appeal.

#### **BIG STAR CANDLE**

Size :- 8/8 inch Price :- ₹200/-

₹200/-





#### SMALL STAR CANDLE

Size :- 7/7 inch Price :- ₹190/-

₹190/-

### WOODEN CUP DESIGNER CANDLE



SMALL CUP

Size:- 2/2.5 inch Price:- 150/-

₹150/-

**WJC015** 

#### MEDIUM CUP

Size:- 3 inch Price:- 200/-

WJC016 ₹200/-





**BIG CUP** 

Size:- 3/4 inch Price:- 230/-

₹230/-

### Tea Lights Wooden Candle

A Tea Light Candle blends rustic style with a calming glow, adding warmth and elegance to any space.



Round Tea Lights
Wooden Candle
Size:- 2/1 inch
Price:- 70/-

**WJC018** 



Heart Tea Lights Wooden Candle

Size:- 2/1 inch Price:- 70/-

**WJC019** 



Square Tea Lights Wooden Candle

Size:- 2/1 inch Price:- 70/-

Designer Wooden Candle

#### PLAIN COCONUT

Size:- 100 ml Price :- ₹120/-



### DESIGNER

Size:- 100ml Price :- ₹140/-



#### DESIGNER URLI

Size:- 5\*5 inch Price :- ₹180/-









## Round Wooden Bowl

#### SMALL

Size:- 2 inch Price :- ₹70/-



#### MEDIUM

Size:- 3.5 inch Price:- ₹130/-



#### BIG

Size:- 5 inch Price :- ₹150/-









GET IN TOUCH FOR CUSTOM SOLUTIONS

### **CONTACT US**



8360175563



support@skpdecor.com



www.skpdecor.com



Rohini, New Delhi-110086, India