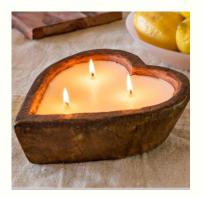

### Big Wooden Heart Candle

Size: 8\*8 inch Price:- ₹200/-

₹200/-

**WJC002** 