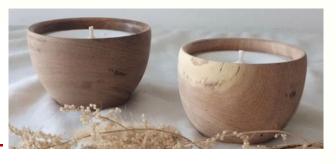

## Round Wooden Bowl

#### SMALL

Size:- 2 inch Price :- ₹70/-

#### MEDIUM

Size:- 3.5 inch Price:- ₹130/-

#### BIG

Size:- 5 inch Price :- ₹150/-

GET IN TOUCH FOR CUSTOM SOLUTIONS