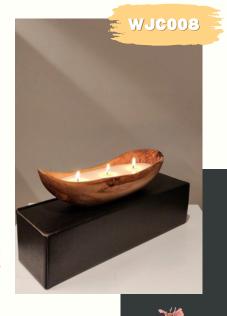

### 

Big Wooden Boat Candle
Size:-12\*4 inch
Price:-₹300

Small Wooden Boat Candle
Size:-6\*4 inch
Price:-₹200

Mid Wooden Boat Candle Size:-10\*4 inch Price:-₹250