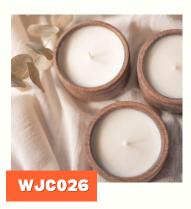

### Tea Lights Wooden Candle

A Tea Light Candle blends rustic style with a calming glow, adding warmth and elegance to any space.

Round Tea Lights
Wooden Candle
Size:- 2/1 inch
Price:- 70/-

**WJC018** 

Heart Tea Lights Wooden Candle

Size:- 2/1 inch Price:- 70/-

**WJC019** 

Square Tea Lights Wooden Candle

Size:- 2/1 inch Price:- 70/-

Designer Wooden Candle