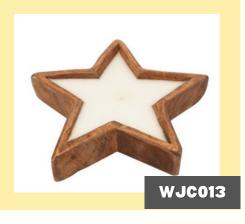

### **WOODEN STAR CANDLE**

#### STAR CANDLE

A star wooden designer candle blends rustic charm with elegance. Made from high-quality wood, its unique star shape adds warmth and style to any room. The natural wood texture and soft candlelight create a cozy atmosphere, while some candles may include subtle fragrances. Perfect for any occasion or as a stylish decor piece, it offers both functionality and visual appeal.

#### **BIG STAR CANDLE**

Size :- 8/8 inch Price :- ₹200/-

₹200/-

#### SMALL STAR CANDLE

Size :- 7/7 inch Price :- ₹190/-

₹190/-