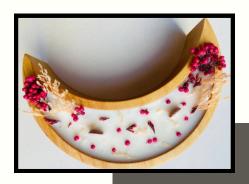

/-

₹200/-

**WJC002** 



### Medium Wooden Heart Candle

Size: 6\*6 inch Price:- ₹180/-

₹180/-

WJC003



### Small Wooden Heart Candle

Size: 5\*5 inch Price:- ₹160/-

₹160/-

# 03 Catalog



₹180/-

### Big Wooden Urli Candle

Size: 6\*6 inch Price:- ₹200/-

WJC004

### Medium Wooden Urli Candle

Size: -5\*5 Price:- ₹180

**WJC005** 

### Small Wooden Urli Candle

Size: 4\*4 inch Price:- ₹160/-







### 



Big Wooden Boat Candle
Size:-12\*4 inch
Price:-₹300





Small Wooden Boat Candle
Size:-6\*4 inch
Price:-₹200

Mid Wooden Boat Candle Size:-10\*4 inch Price:-₹250



# WOODEN TREE CANDLE

#### Small Tree Candle

SIZE:-7\*5 INCH PRICE:-₹200/-





**WJC010** 

#### Mid Tree Candle

SIZE:- 4 INCH PRICE:- ₹170/-





**WJC011** 

#### Wooden Moon Candle

SIZE:-5 INCH PRICE:-₹150/-



1250

### **WOODEN STAR CANDLE**



#### STAR CANDLE

A star wooden designer candle blends rustic charm with elegance. Made from high-quality wood, its unique star shape adds warmth and style to any room. The natural wood texture and soft candlelight create a cozy atmosphere, while some candles may include subtle fragrances. Perfect for any occasion or as a stylish decor piece, it offers both functionality and visual appeal.

#### **BIG STAR CANDLE**

Size :- 8/8 inch Price :- ₹200/-

₹200/-





#### SMALL STAR CANDLE

Size :- 7/7 inch Price :- ₹190/-

₹190/-

### WOODEN CUP DESIGNER CANDLE



SMALL CUP

Size:- 2/2.5 inch Price:- 150/-

₹150/-

**WJC015** 

#### MEDIUM CUP

Size:- 3 inch Price:- 200/-

WJC016 ₹200/-





**BIG CUP** 

Size:- 3/4 inch Price:- 230/-

₹230/-

### Tea Light