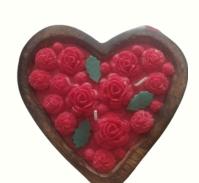

### Big Wooden Heart Candle

Size: 8\*8 inch Price:- ₹200/-

₹200/-

**WJC002** 