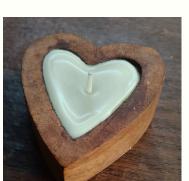

### Big Wooden Heart Candle

Size: 8\*8 inch Price:- ₹200/-

₹200/-

**WJC002** 

### Medium Wooden Heart Candle

Size: 6\*6 inch Price:- ₹180/-

₹180/-

WJC003

### Small Wooden Heart Candle

Size: 5\*5 inch Price:- ₹160/-

₹160/-