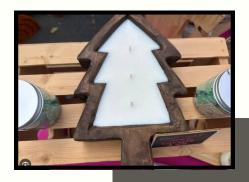

# WOODEN TREE CANDLE

#### Small Tree Candle

SIZE:-7\*5 INCH PRICE:-₹200/-

**WJC010** 