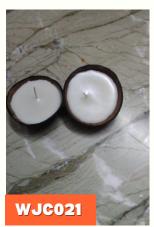

TAR CANDLE

Size :- 7/7 inch Price :- ₹190/-

₹190/-

### WOODEN CUP DESIGNER CANDLE



SMALL CUP

Size:- 2/2.5 inch Price:- 150/-

₹150/-

**WJC015** 

#### MEDIUM CUP

Size:- 3 inch Price:- 200/-

WJC016 ₹200/-





**BIG CUP** 

Size:- 3/4 inch Price:- 230/-

₹230/-

### Tea Lights Wooden Candle

A Tea Light Candle blends rustic style with a calming glow, adding warmth and elegance to any space.



Round Tea Lights
Wooden Candle
Size:- 2/1 inch
Price:- 70/-

**WJC018** 



Heart Tea Lights Wooden Candle

Size:- 2/1 inch Price:- 70/-

**WJC019** 



Square Tea Lights Wooden Candle

Size:- 2/1 inch Price:- 70/-

Designer Wooden Candle

#### PLAIN COCONUT

Size:- 100 ml Price :- ₹120/-



### DESIGNER

Size:- 100ml Price :- ₹140/-



#### DESIGNER URLI

Size:- 5\*5 inch Price :- ₹180/-









## Round Wooden Bowl

#### SMALL

Size:- 2 inch Price :- ₹70/-



#### MEDIUM

Size:- 3.5 inch Price:- ₹130/-



#### BIG

Size:- 5 inch Price :- ₹150/-









GET IN TOUCH FOR CUSTOM SOLUTIONS

### **CONTACT US**



8360175563



support@skpdecor.com



www.skpdecor.com



Rohini, New Delhi-110086, India