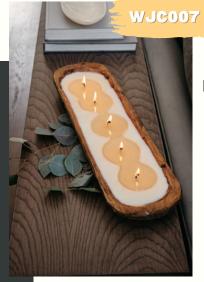

armth, style, and sophistication to any occasion. From classic to contemporary, our candles are made with the finest materials and meticulous attention to detail. Explore our exquisite range and discover how our designer candles can transform your ambiance into something truly extraordinary.



# 02 Catalog



**WJC001** 



### Big Wooden Heart Candle

Size: 8\*8 inch Price:- ₹200/-

₹200/-

**WJC002** 



### Medium Wooden Heart Candle

Size: 6\*6 inch Price:- ₹180/-

₹180/-

WJC003



### Small Wooden Heart Candle

Size: 5\*5 inch Price:- ₹160/-

₹160/-

# 03 Catalog



₹180/-

### Big Wooden Urli Candle

Size: 6\*6 inch Price:- ₹200/-

WJC004

### Medium Wooden Urli Candle

Size: -5\*5 Price:- ₹180

**WJC005** 

### Small Wooden Urli Candle

Size: 4\*4 inch Price:- ₹160/-







### 



Big Wooden Boat Candle
Size:-12\*4 inch
Price:-₹300





Small Wooden Boat Candle
Size:-6\*4 inch
Price:-₹200

Mid Wooden Boat Candle Size:-10\*4 inch Price:-₹250



# WOODEN TREE CANDLE

#### Small Tree Candle

SIZE:-7\*5 INCH PRICE:-₹200/-





**WJC010** 

#### Mid Tree Candle

SIZE:- 4 INCH PRICE:- ₹170/-





**WJC011** 

#### Wooden Moon Candle

SIZE:-5 INCH PRICE:-₹150/-



1250

### **WOODEN STAR CANDLE**



#### STAR CANDLE

A star wooden designer candle blends rustic charm with elegance. Made from high-quality wood, its unique star shape adds warmth and style to any room. The natural wood texture and soft candlelight create a cozy atmosphere, while some candles may include subtle fragrances. Perfect for any occasion or as a stylish decor piece, it offers both functionality and