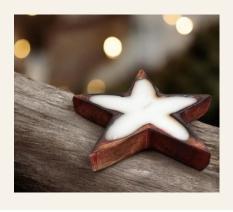

### **WOODEN STAR CANDLE**

#### STAR CANDLE

A star wooden designer candle blends rustic charm with elegance. Made from high-quality wood, its unique star shape adds warmth and style to any room. The natural wood texture and soft candlelight create a cozy atmosphere, while some candles may include subtle fragrances. Perfect for any occasion or as a stylish decor piece, it offers both functionality and visual appeal.

#### **BIG STAR CANDLE**

Size :- 8/8 inch Price :- ₹200/-

₹200/-

#### SMALL STAR CANDLE

Size :- 7/7 inch Price :- ₹190/-

₹190/-