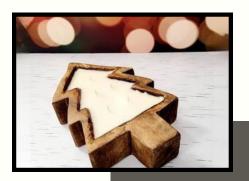

# WOODEN TREE CANDLE

#### Small Tree Candle

SIZE:-7\*5 INCH PRICE:-₹200/-

**WJC010** 

#### Mid Tree Candle

SIZE:- 4 INCH PRICE:- ₹170/-

**WJC011** 