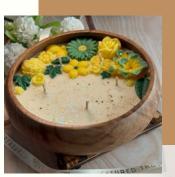

### Big Wooden Urli Candle

Size: 6\*6 inch Price:- ₹200/-

WJC004

### Medium Wooden Urli Candle

Size: -5\*5 Price:- ₹180

**WJC005** 

### Small Wooden Urli Candle

Size: 4\*4 inch Price:- ₹160/-