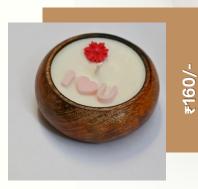

to add warmth, style, and sophistication to any occasion. From classic to contemporary, our candles are made with the finest materials and meticulous attention to detail. Explore our exquisite range and discover how our designer candles can transform your ambiance into something truly extraordinary.



# 02 Catalog



**WJC001** 



### Big Wooden Heart Candle

Size: 8\*8 inch Price:- ₹200/-

₹200/-

**WJC002** 



### Medium Wooden Heart Candle

Size: 6\*6 inch Price:- ₹180/-

₹180/-

WJC003



### Small Wooden Heart Candle

Size: 5\*5 inch Price:- ₹160/-

₹160/-

# 03 Catalog



₹180/-

### Big Wooden Urli Candle

Size: 6\*6 inch Price:- ₹200/-

WJC004

### Medium Wooden Urli Candle

Size: -5\*5 Price:- ₹180

**WJC005** 

### Small Wooden Urli Candle

Size: 4\*4 inch Price:- ₹160/-







### 



Big Wooden Boat Candle
Size:-12\*4 inch
Price:-₹300





Small Wooden Boat Candle
Size:-6\*4 inch
Price:-₹200

Mid Wooden Boat Candle Size:-10\*4 inch Price:-₹250



# WOODEN TREE CANDLE

#### Small Tree Candle

SIZE:-7\*5 INCH PRICE:-₹200/-





**WJC010** 

#### Mid Tree Candle

SIZE:- 4 INCH PRICE:- ₹170/-





**WJC011** 

#### Wooden Moon Candle

SIZE:-5 INCH PRICE:-₹150/-



1250

### **WOODEN STAR CANDLE**



#### STAR CANDLE

A star wooden designer candle blends rustic charm with elegance. Made from high-quality wood, its unique star shape adds warmth and style to any room. The natural wood texture and soft candlelight create a cozy atmosphere, while some candles may include subtle fragrances. Perfect for any occasion or as a stylish decor piece, it offers both functional