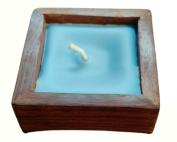

phere, while some candles may include subtle fragrances. Perfect for any occasion or as a stylish decor piece, it offers both functionality and visual appeal.

#### **BIG STAR CANDLE**

Size :- 8/8 inch Price :- ₹200/-

₹200/-





#### SMALL STAR CANDLE

Size :- 7/7 inch Price :- ₹190/-

₹190/-

### WOODEN CUP DESIGNER CANDLE



SMALL CUP

Size:- 2/2.5 inch Price:- 150/-

₹150/-

**WJC015** 

#### MEDIUM CUP

Size:- 3 inch Price:- 200/-

WJC016 ₹200/-





**BIG CUP** 

Size:- 3/4 inch Price:- 230/-

₹230/-

### Tea Lights Wooden Candle

A Tea Light Candle blends rustic style with a calming glow, adding warmth and elegance to any space.



Round Tea Lights
Wooden Candle
Size:- 2/1 inch
Price:- 70/-

**WJC018** 



Heart Tea Lights Wooden Candle

Size:- 2/1 inch Price:- 70/-

**WJC019** 



Square Tea Lights Wooden Candle

Size:- 2/1 inch Price:- 70/-

Designer Wooden Candle

#### PLAIN COCONUT

Size:- 100 ml Price :- ₹120/-



### DESIGNER

Size:- 100ml Price :- ₹140/-



#### DESIGNER URLI

Size:- 5\*5 inch Price :- ₹180/-









## Round Wooden Bowl

#### SMALL

Size:- 2 inch Price :- ₹70/-



#### MEDIUM

Size:- 3.5 inch Price:- ₹130/-



#### BIG

Size:- 5 inch Price :- ₹150/-









GET IN TOUCH FOR CUSTOM SOLUTIONS

### **CONTACT US**



8360175563



support@skpdecor.com



www.skpdecor.com



Rohini, New Delhi-110086, India