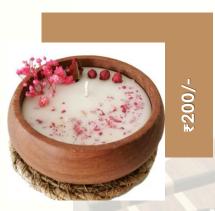

### Big Wooden Urli Candle

Size: 6\*6 inch Price:- ₹200/-

WJC004

### Medium Wooden Urli Candle

Size: -5\*5 Price:- ₹180

**WJC005** 

### Small Wooden Urli Candle

Size: 4\*4 inch Price:- ₹160/-