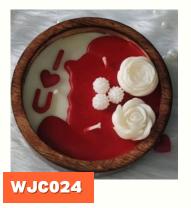

UM CUP

Size:- 3 inch Price:- 200/-

WJC016 ₹200/-





**BIG CUP** 

Size:- 3/4 inch Price:- 230/-

₹230/-

### Tea Lights Wooden Candle

A Tea Light Candle blends rustic style with a calming glow, adding warmth and elegance to any space.



Round Tea Lights
Wooden Candle
Size:- 2/1 inch
Price:- 70/-

**WJC018** 



Heart Tea Lights Wooden Candle

Size:- 2/1 inch Price:- 70/-

**WJC019** 



Square Tea Lights Wooden Candle

Size:- 2/1 inch Price:- 70/-

Designer Wooden Candle

#### PLAIN COCONUT

Size:- 100 ml Price :- ₹120/-



### DESIGNER

Size:- 100ml Price :- ₹140/-



#### DESIGNER URLI

Size:- 5\*5 inch Price :- ₹180/-









## Round Wooden Bowl

#### SMALL

Size:- 2 inch Price :- ₹70/-



#### MEDIUM

Size:- 3.5 inch Price:- ₹130/-



#### BIG

Size:- 5 inch Price :- ₹150/-









GET IN TOUCH FOR CUSTOM SOLUTIONS

### **CONTACT US**



8360175563



support@skpdecor.com



www.skpdecor.com



Rohini, New Delhi-110086, India