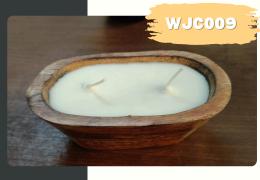

assic to contemporary, our candles are made with the finest materials and meticulous attention to detail. Explore our exquisite range and discover how our designer candles can transform your ambiance into something truly extraordinary.



# 02 Catalog



**WJC001** 



### Big Wooden Heart Candle

Size: 8\*8 inch Price:- ₹200/-

₹200/-

**WJC002** 



### Medium Wooden Heart Candle

Size: 6\*6 inch Price:- ₹180/-

₹180/-

WJC003



### Small Wooden Heart Candle

Size: 5\*5 inch Price:- ₹160/-

₹160/-

# 03 Catalog



₹180/-

### Big Wooden Urli Candle

Size: 6\*6 inch Price:- ₹200/-

WJC004

### Medium Wooden Urli Candle

Size: -5\*5 Price:- ₹180

**WJC005** 

### Small Wooden Urli Candle

Size: 4\*4 inch Price:- ₹160/-







### 



Big Wooden Boat Candle
Size:-12\*4 inch
Price:-₹300





Small Wooden Boat Candle
Size:-6\*4 inch
Price:-₹200

Mid Wooden Boat Candle Size:-10\*4 inch Price:-₹250



# WOODEN TREE CANDLE

#### Small Tree Candle

SIZE:-7\*5 INCH PRICE:-₹200/-





**WJC010** 

#### Mid Tree Candle

SIZE:- 4 INCH PRICE:- ₹170/-





**WJC011** 

#### Wooden Moon Candle

SIZE:-5 INCH PRICE:-₹150/-



1250

### **WOODEN STAR CANDLE**



#### STAR CANDLE

A star wooden designer candle blends rustic charm with elegance. Made from high-quality wood, its unique star shape adds warmth and style to any room. The natural wood texture and soft candlelight create a cozy atmosphere, while some candles may include subtle fragrances. Perfect for any occasion or as a stylish decor piece, it offers both functionality and visual appeal.

#### **BIG STAR CANDLE**

Size :- 8/8 inc